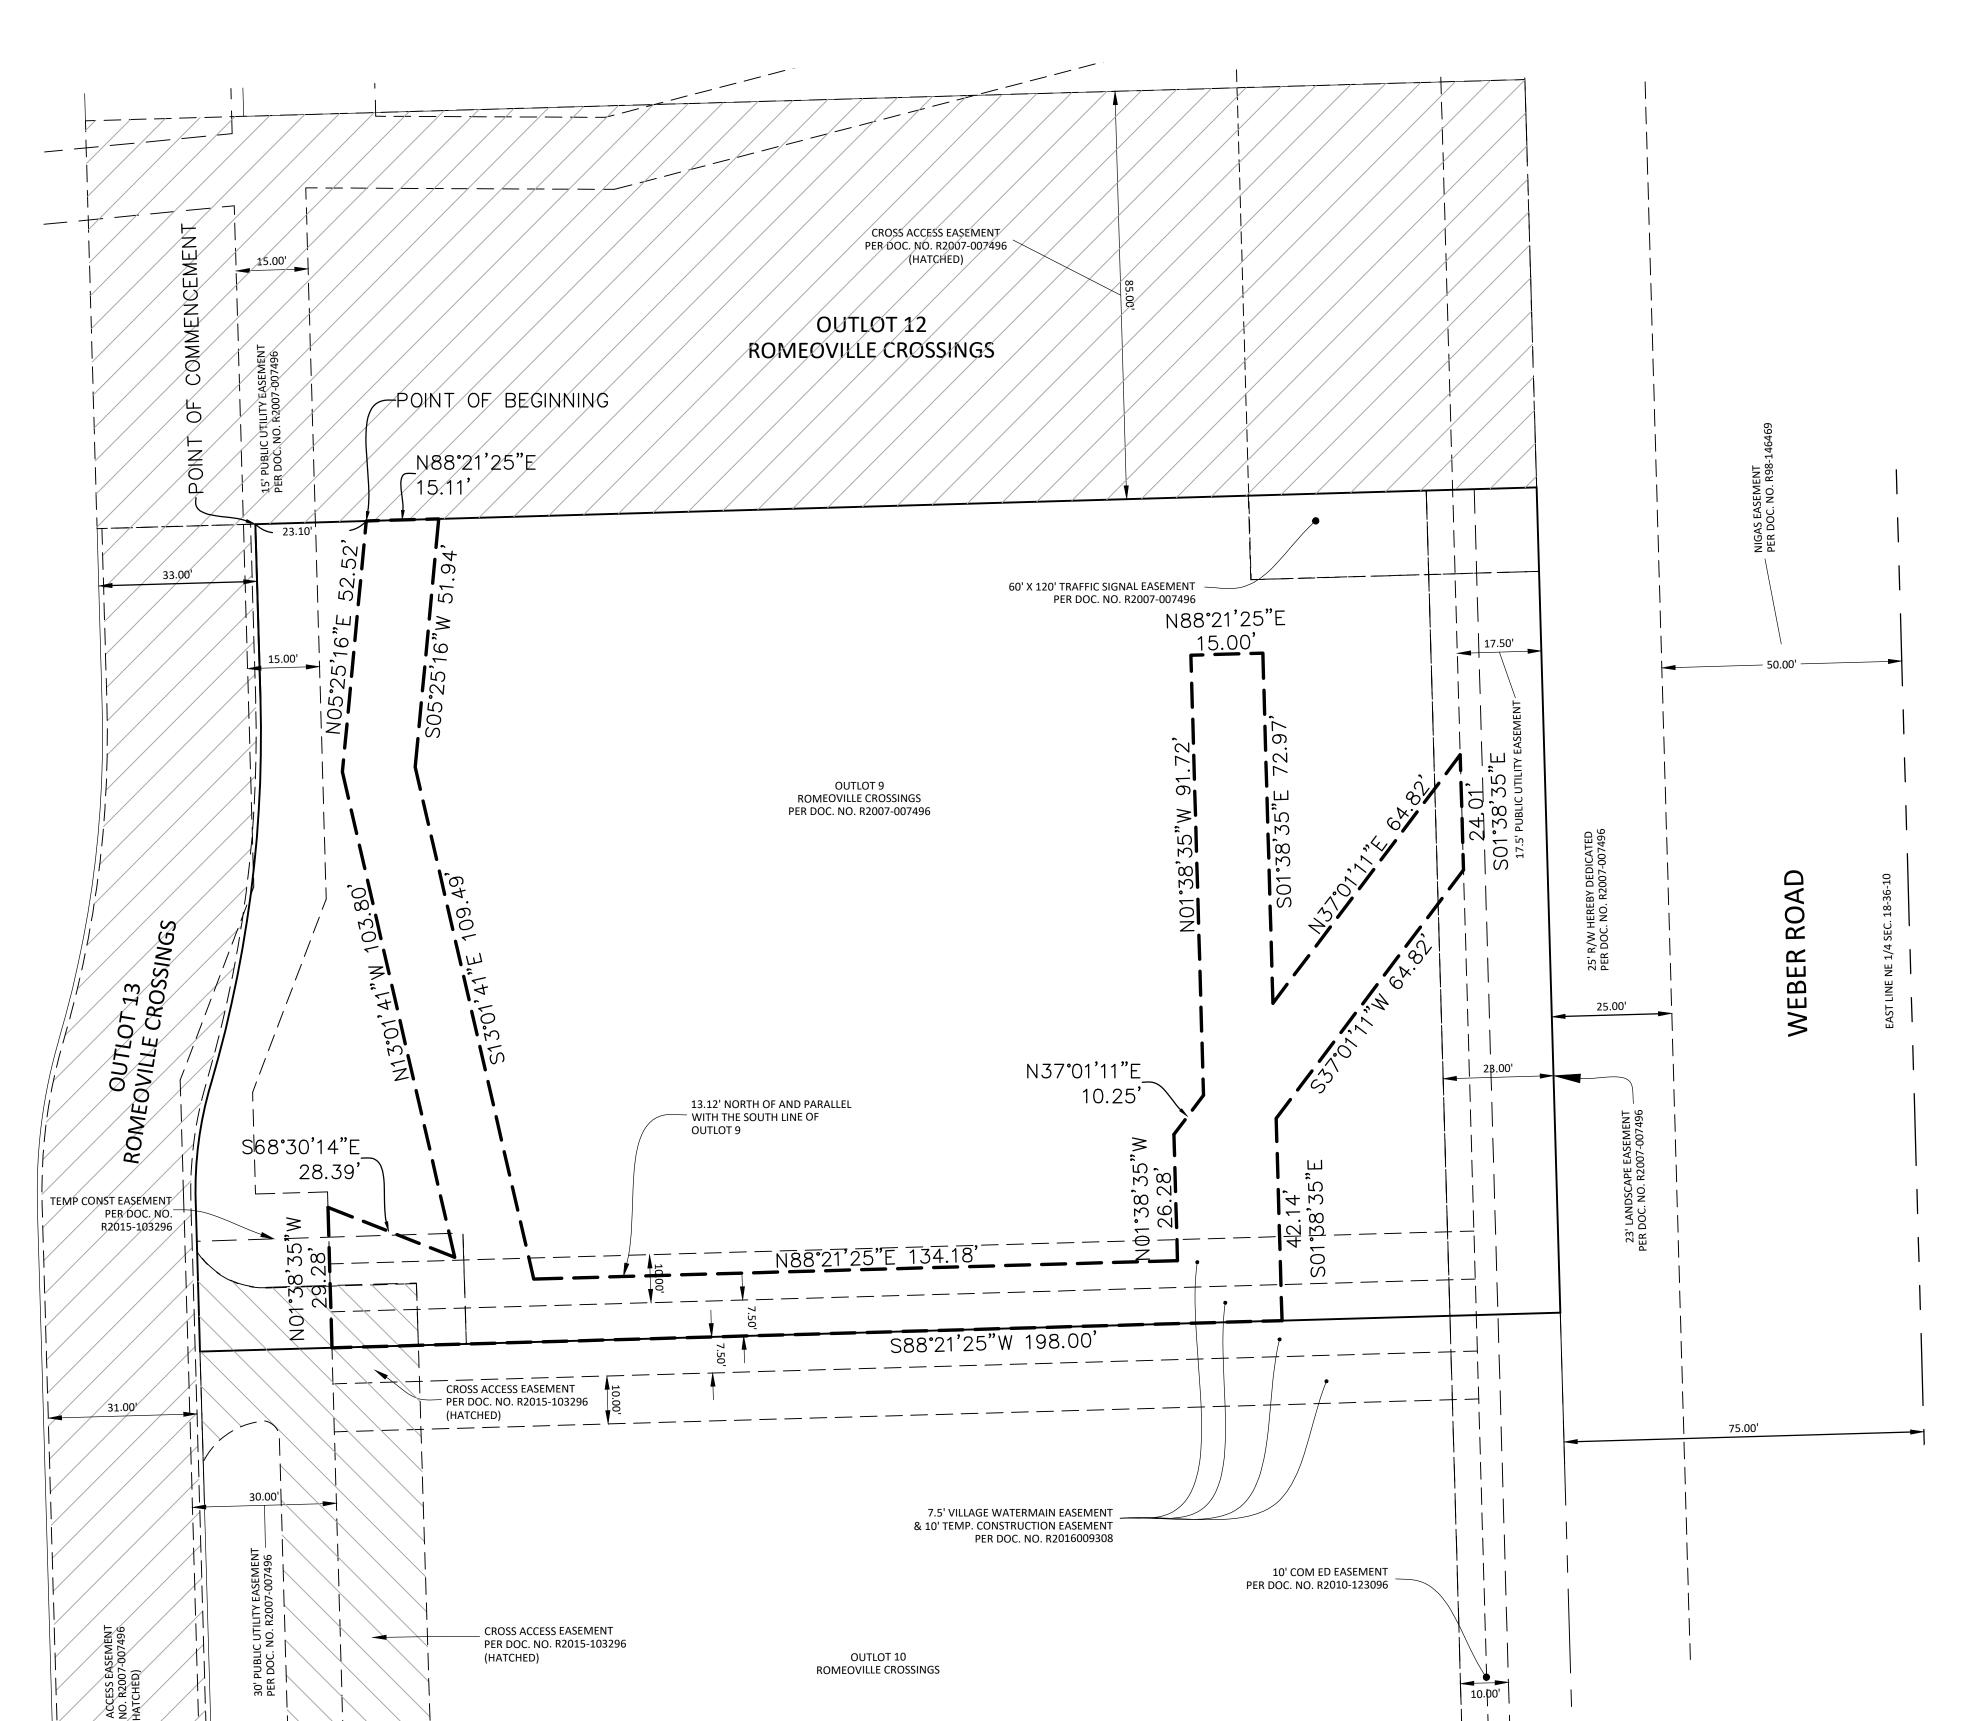

# GRANT OF EASEMENT

FOR STORM SEWER, SANITARY SEWER AND WATER MAIN TO THE VILLAGE OF ROMEOVILLE, ILLINOIS

PARENT TRACK LEGAL DESCRIPTION

OUTLOT 9 IN ROMEOVILLE CROSSINGS, BEING A SUBDIVISION OF PART OF THE NORTHEAST QUARTER OF SECTION 18, TOWNSHIP 36 NORTH, RANGE 10, EAST OF THE THIRD PRINCIPAL MERIDIAN, ACCORDING TO THE PLAT THEREOF RECORDED JANUARY 11, 2007 AS DOCUMENT NUMBER R2007-007496 IN WILL COUNTY, ILLINOIS.

P.I.N.: 11-04-18-202-017-0000

1316 BOND STREET SUITE 108 NAPERVILLE, ILLINOIS 60563

(630)-717-4848 www.wcgrp.com

This document, and the designs incorporated herein, as an instrument of professional service, is the property of Weaver Consultants Group, and is not to be used in whole or in part without the written authorization of Weaver Consultants Group.

5232-300-09 SHEET 1 OF

COPYRIGHT © 2021 WEAVER CONSULTANTS GROUP. ALL RIGHTS RESERVED.

LINE LEGEND

BOUNDARY

EXISTING LOTS RIGHT-OF-WAY

EXISTING EASEMENT

VILLAGE UTILITY EASEMENT - HEREBY GRANTED

EASEMENT OF GRANT

FOR STORM SEWER. SANITARY SEWER AND WATER MAIN TO THE VILLAGE OF ROMEOVILLE. ILLINOIS

PARENT TRACK LEGAL DESCRIPTION

OUTLOT 9 IN ROMEOVILLE CROSSINGS, BEING A SUBDIVISION OF PART OF THE NORTHEAST QUARTER OF SECTION 18, TOWNSHIP 36 NORTH, RANGE 10, EAST OF THE THIRD PRINCIPAL MERIDIAN, ACCORDING TO THE PLAT THEREOF RECORDED JANUARY 11, 2007 AS DOCUMENT NUMBER R2007-007496 IN WILL COUNTY. ILLINOIS.