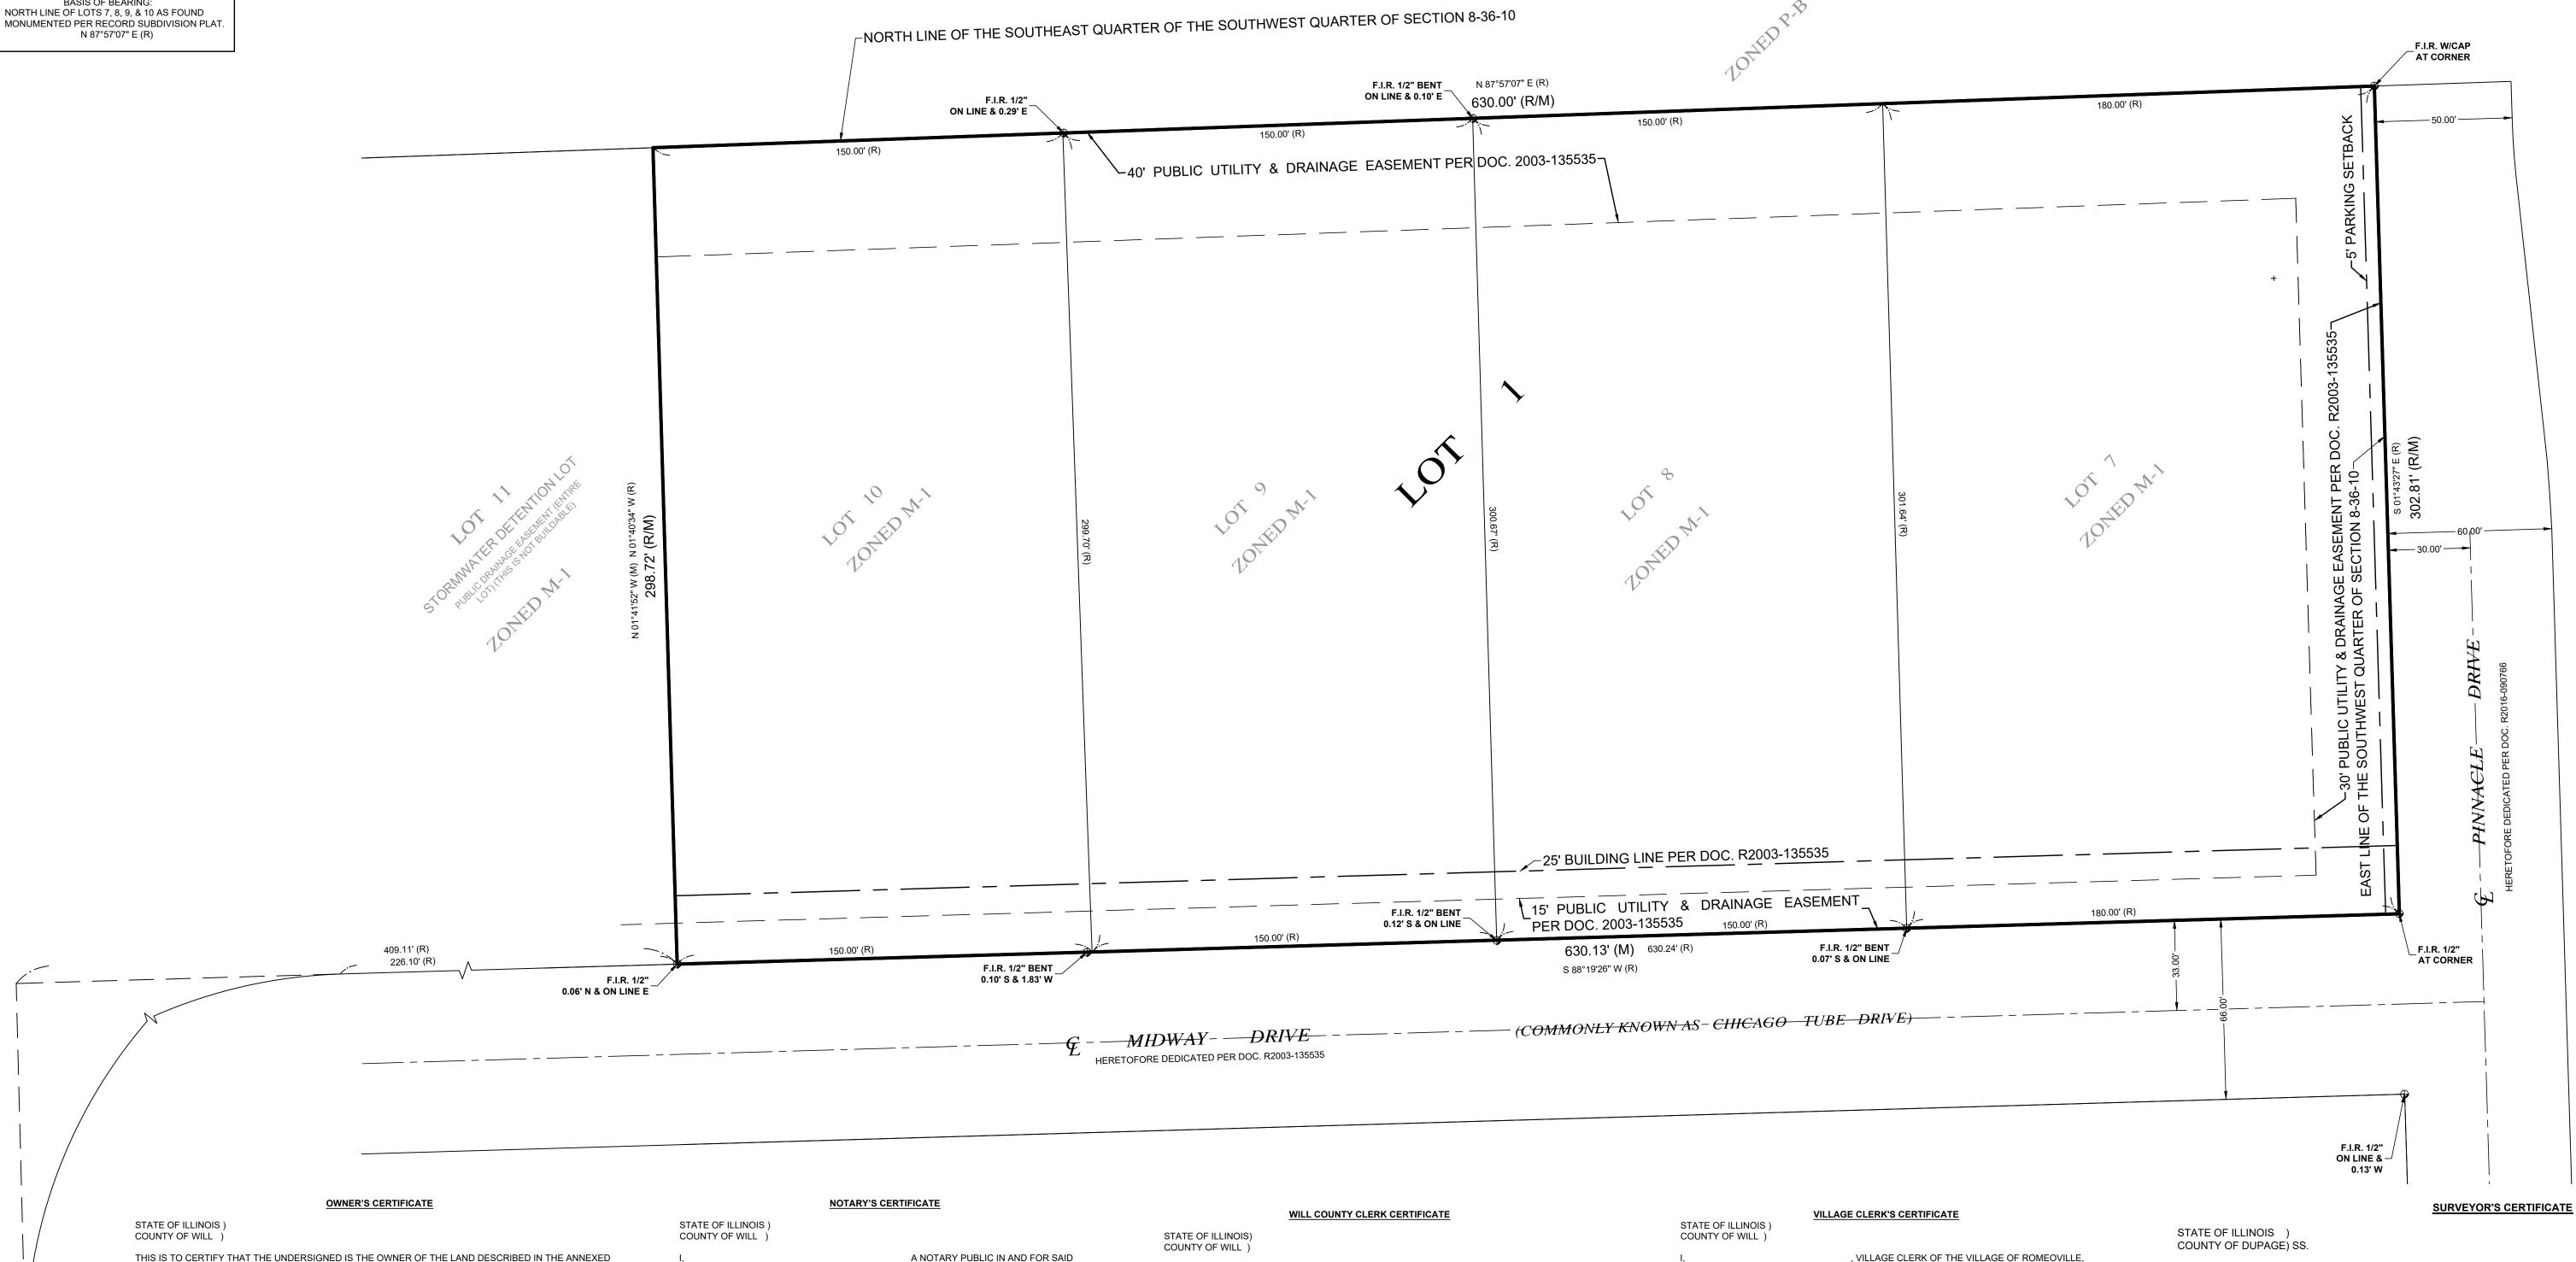

## CHICAGO TUBE DRIVE LLC CONSOLIDATION

LOTS 7, 8, 9 AND 10 IN AIRPORT INDUSTRIAL CENTER BEING A SUBDIVISION OF PART OF THE SOUTHWEST QUARTER OF SECTION 8, TOWNSHIP 36 NORTH, RANGE 10 EAST OF THE THIRD PRINCIPAL MERIDIAN, ACCORDING TO THE PLAT THEREOF RECORDED ON 6/03/2003 AS DOCUMENT R2003-135535 IN WILL COUNTY, ILLINOIS.

LAND AREA = 189,516.30 SF OR 4.35 ACRES MORE OR LESS

PIN NUMBERS 11-04-08-301-002 11-04-08-301-004 11-01-08-301-005

LOTS 7, 8, 9 AND 10 IN AIRPORT INDUSTRIAL CENTER BEING A SUBDIVISION OF PART OF THE SOUTHWEST QUARTER OF SECTION 8, TOWNSHIP 36 NORTH, RANGE 10 EAST OF THE THIRD PRINCIPAL MERIDIAN, ACCORDING TO THE PLAT