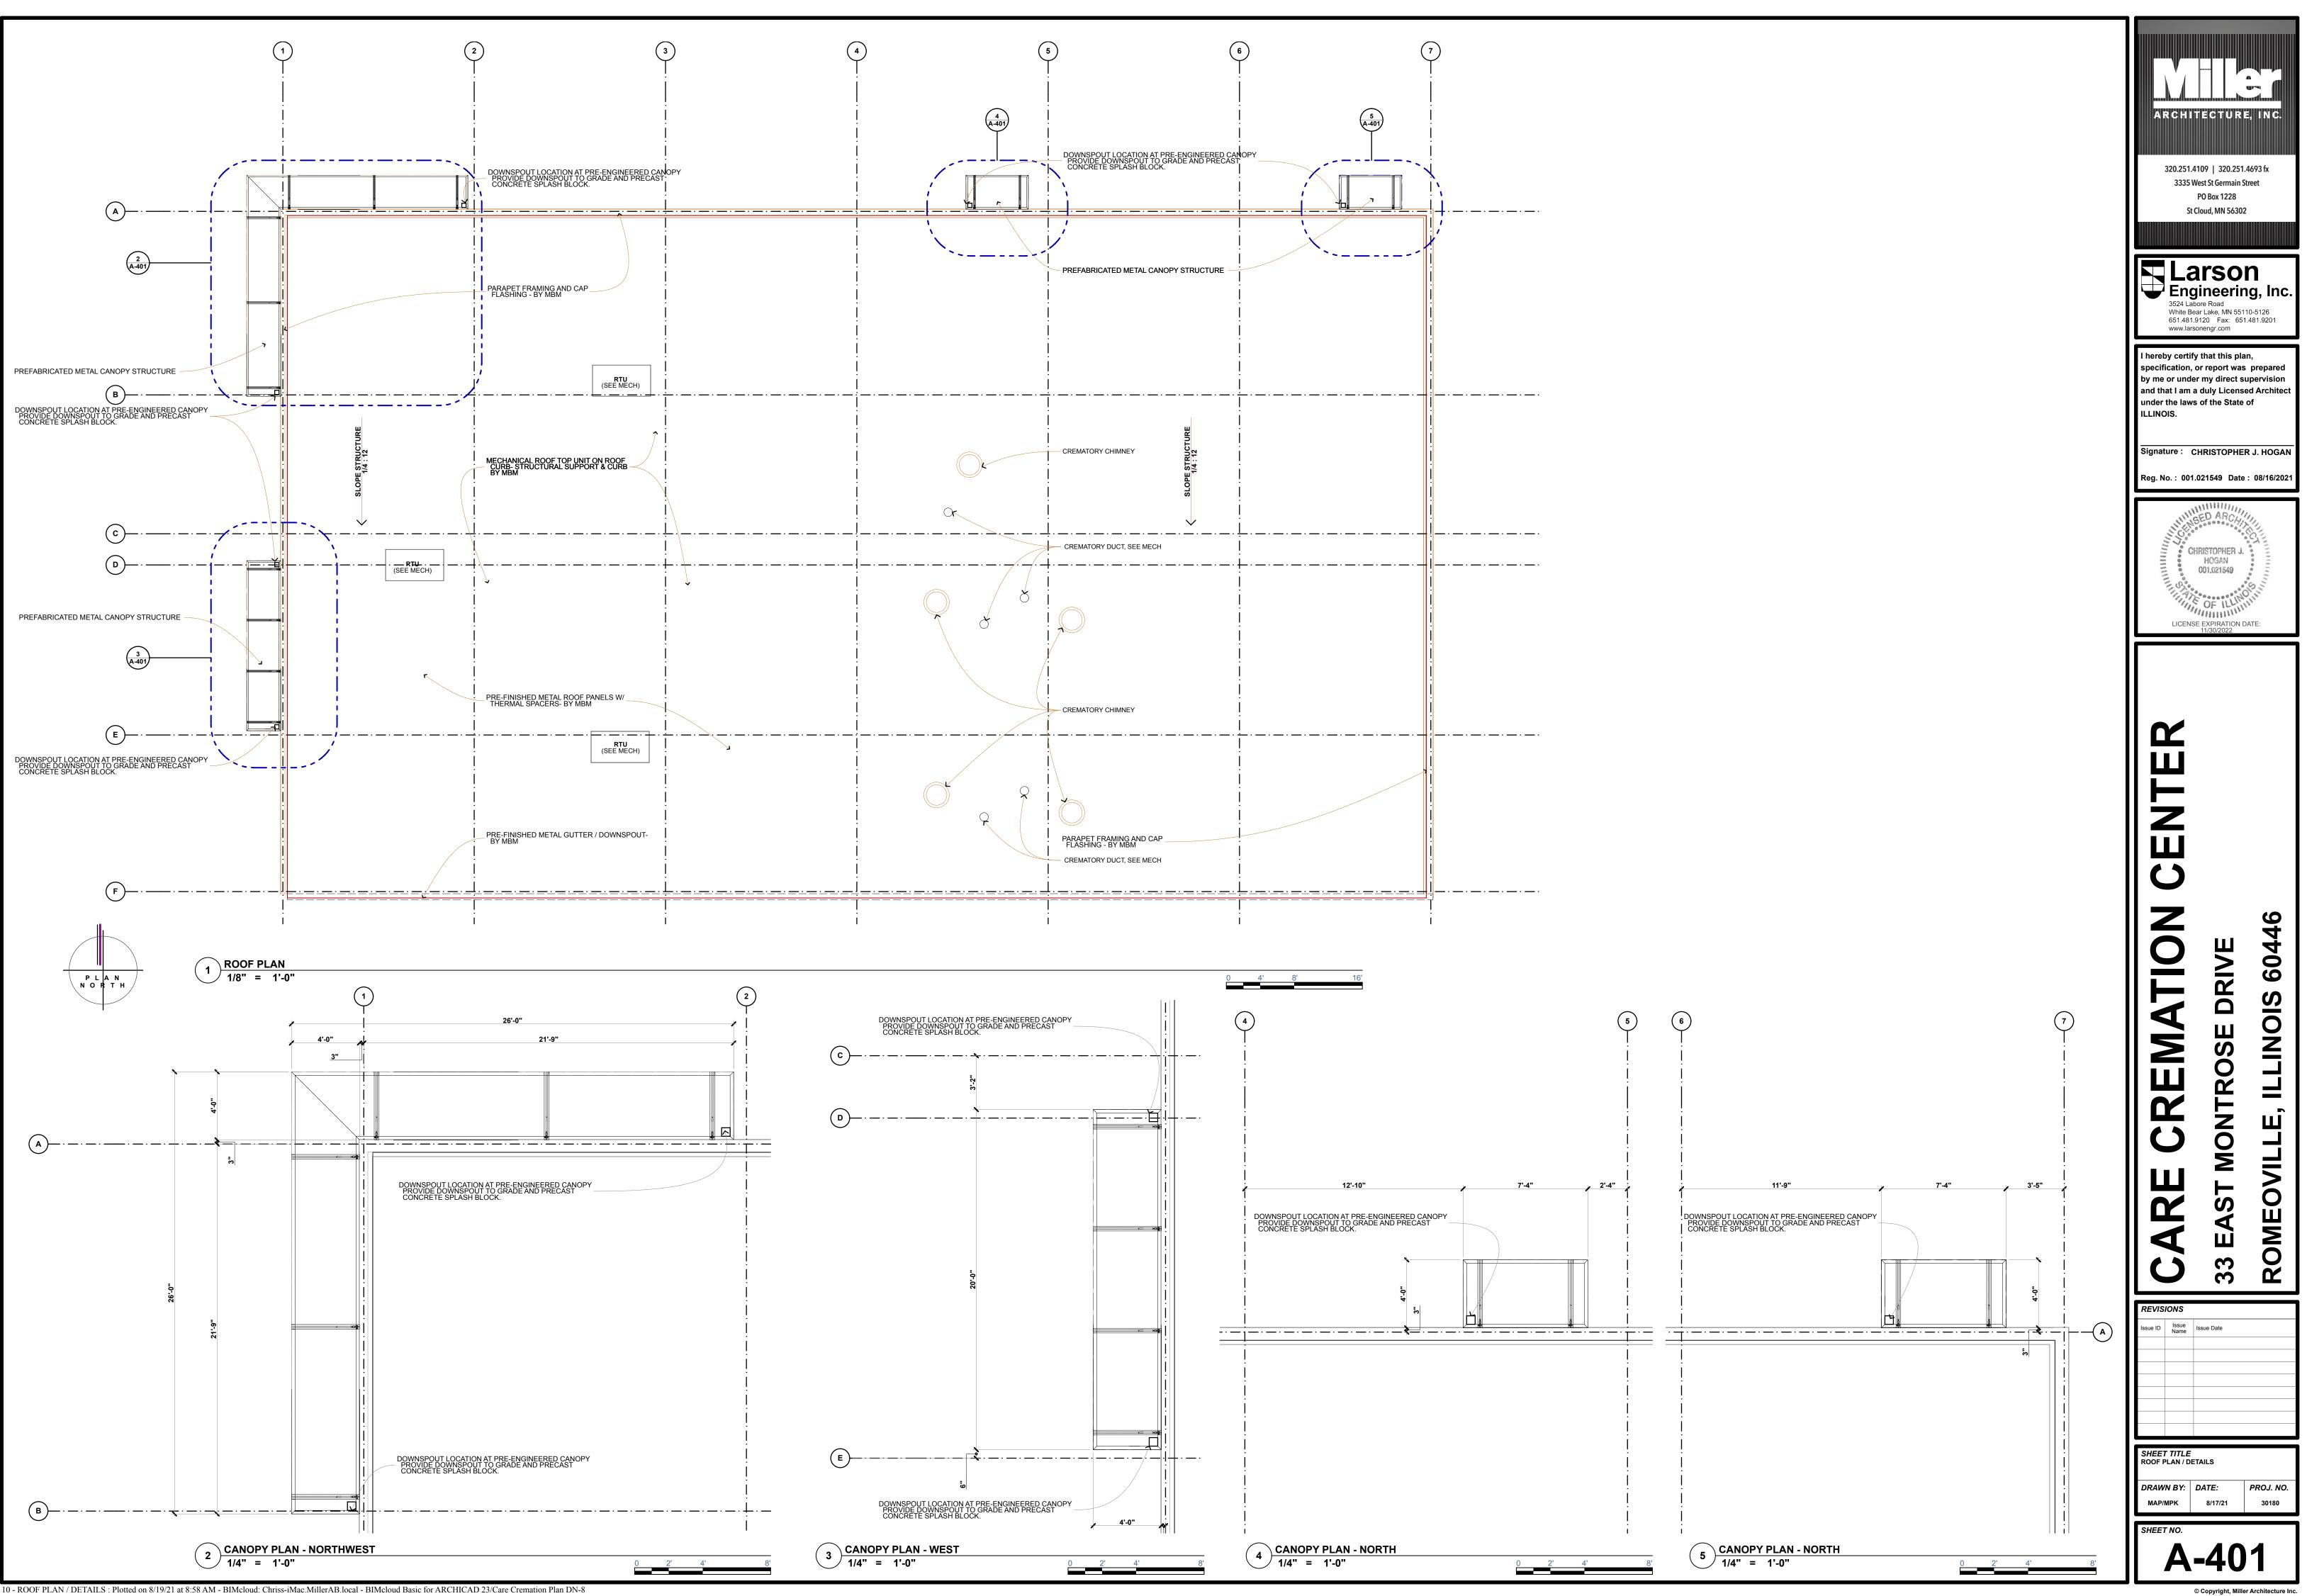

10 - ROOF PLAN / DETAILS : Plotted on 8/19/21 at 8:58 AM - BIMcloud: Chriss-iMac.MillerAB.local - BIMcloud Basic for ARCHICAD 23/Care Cremation Plan DN-8

14 - BUILDING ELEVATIONS : Plotted on 8/19/21 at 8:58 AM - BIMcloud: Chriss-iMac.MillerAB.local - BIMcloud Basic for ARCHICAD 23/Care Cremation Plan DN-8