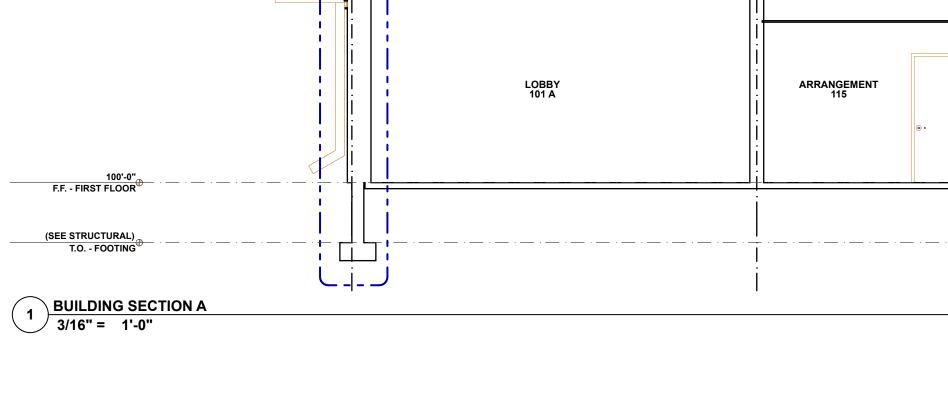

1 BUILDING SECTION A 3/16" = 1'-0"

118'-6" PARAPET FRAMING 117'-2" EAVE HEIGHT-HIGH

115'-6" EAVE HEIGHT- LOW

\_ **|** \_\_ · \_\_ · \_\_ · \_

118'-6" PARAPET FRAMING

117'-2" EAVE HEIGHT-HIGH

2 A-801

115'-6" EAVE HEIGHT- LOW