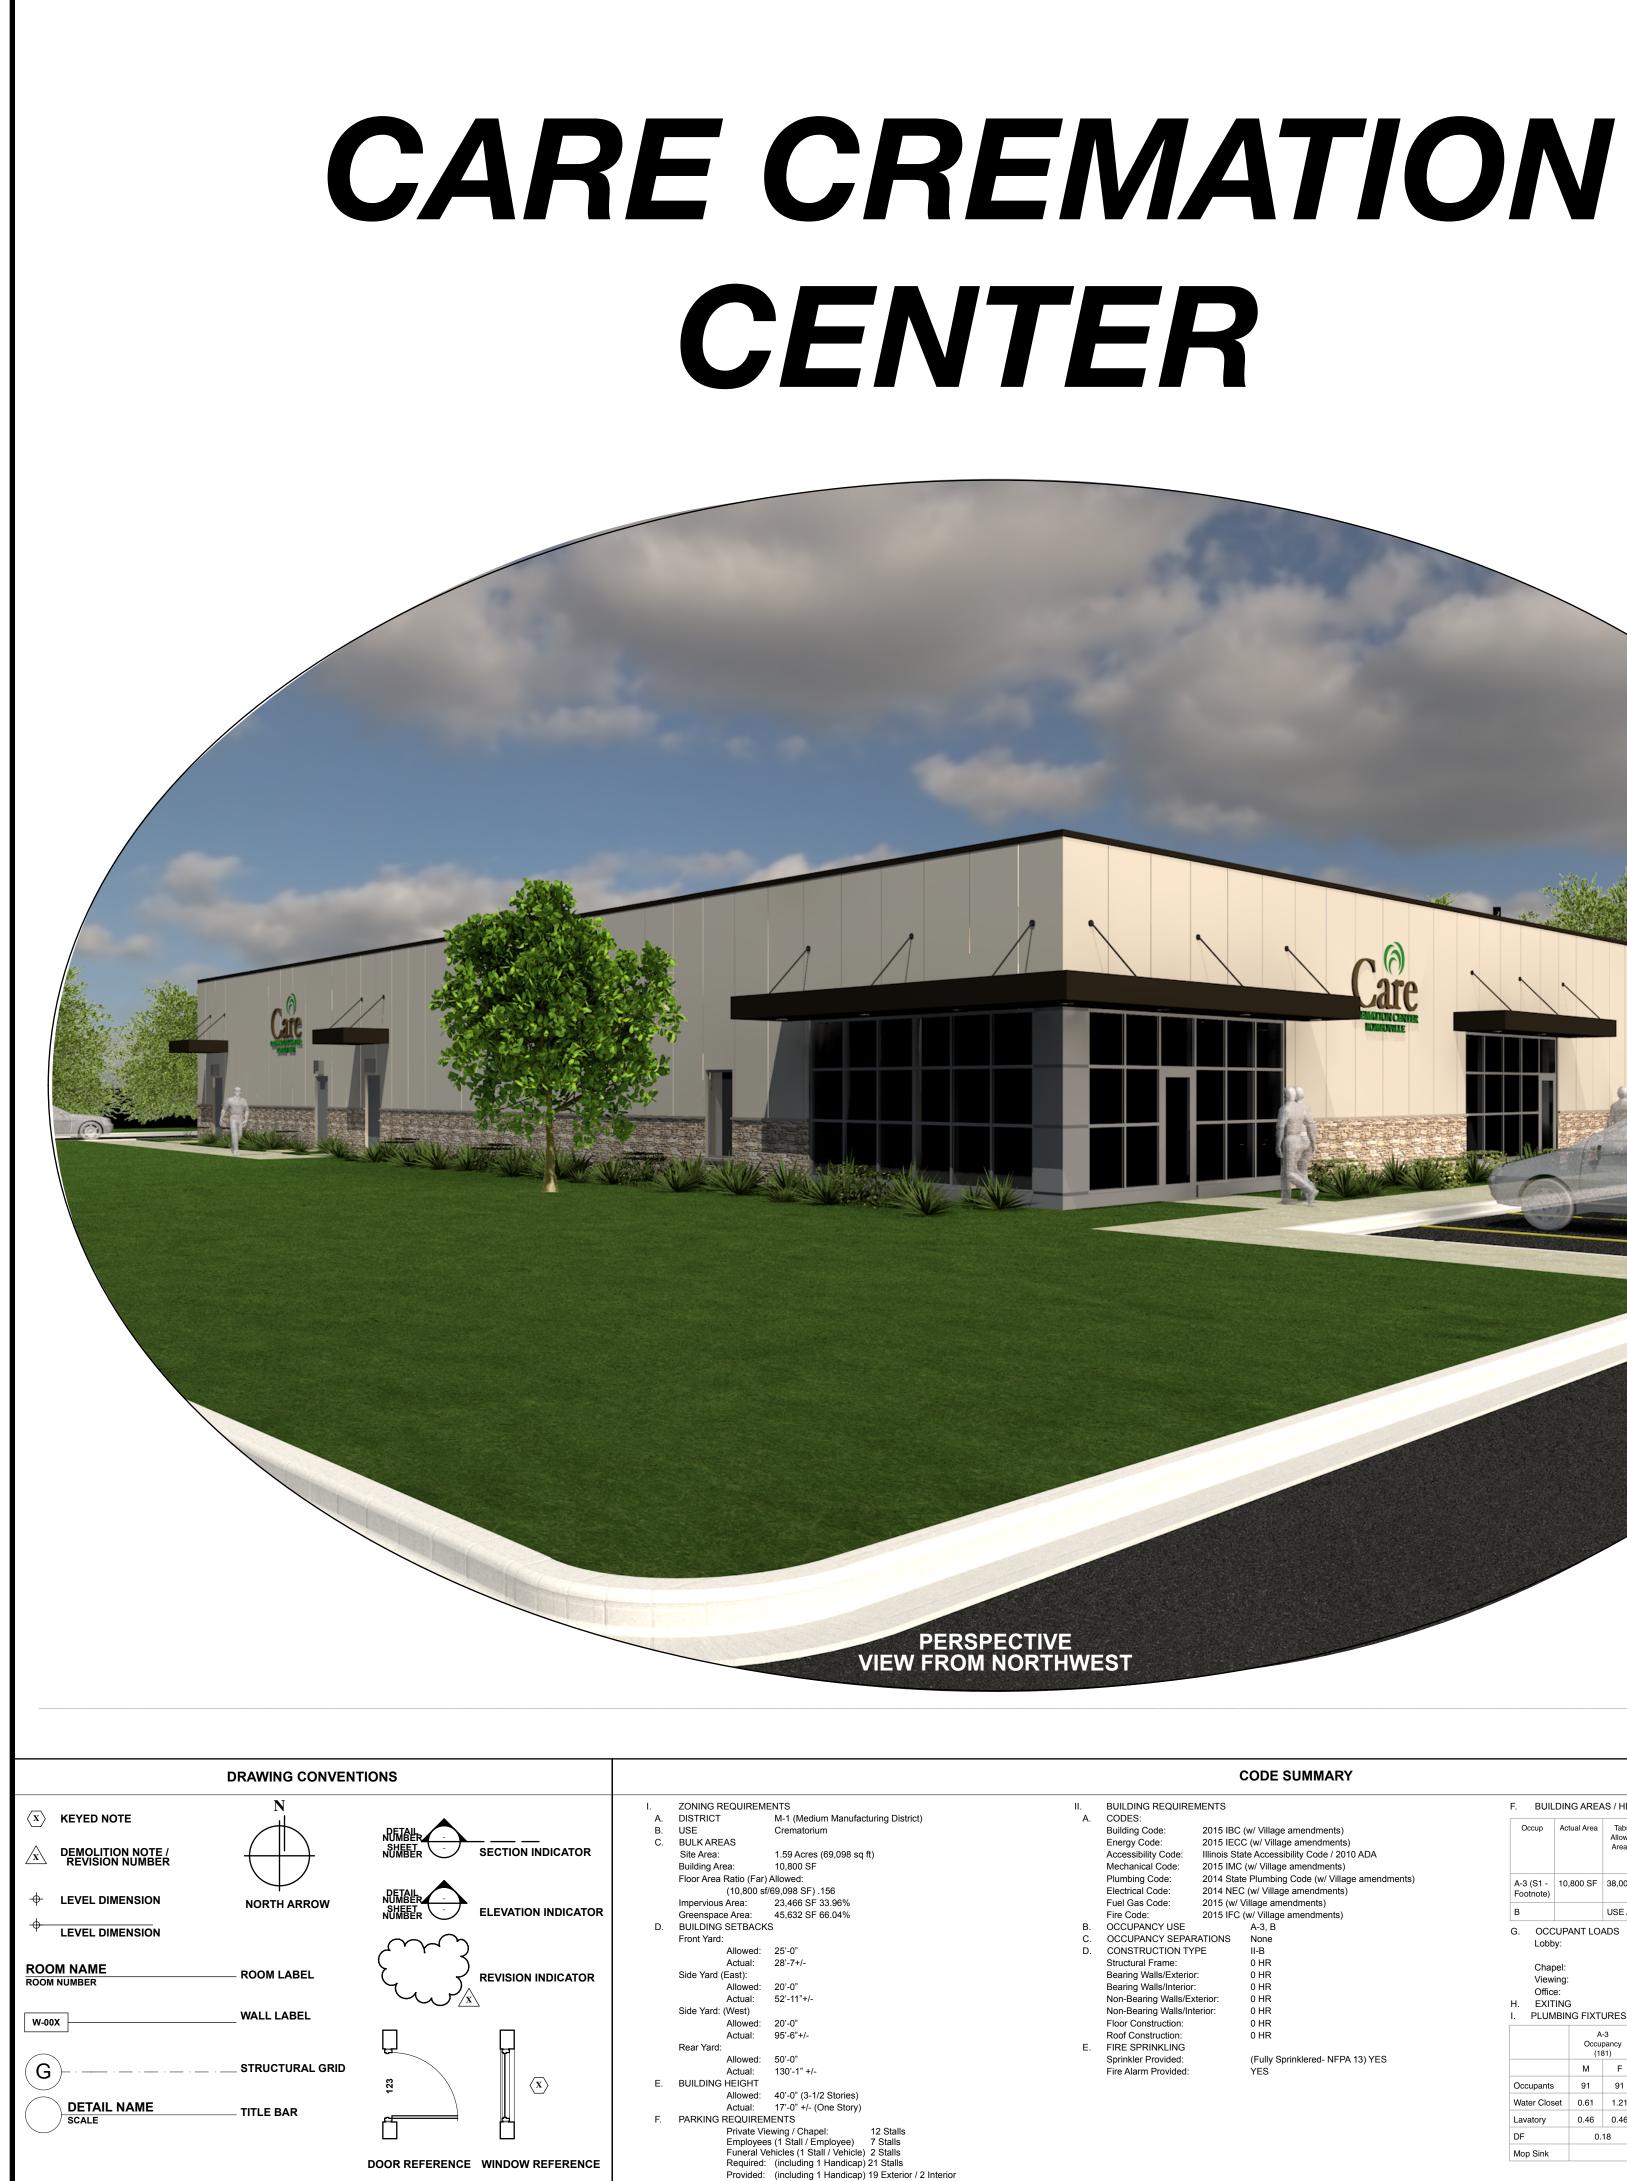

<sup>2 -</sup> TITLE SHEET : Plotted on 8/19/21 at 8:58 AM - BIMcloud: Chriss-iMac.MillerAB.local - BIMcloud Basic for ARCHICAD 23/Care Cremation Plan DN-8