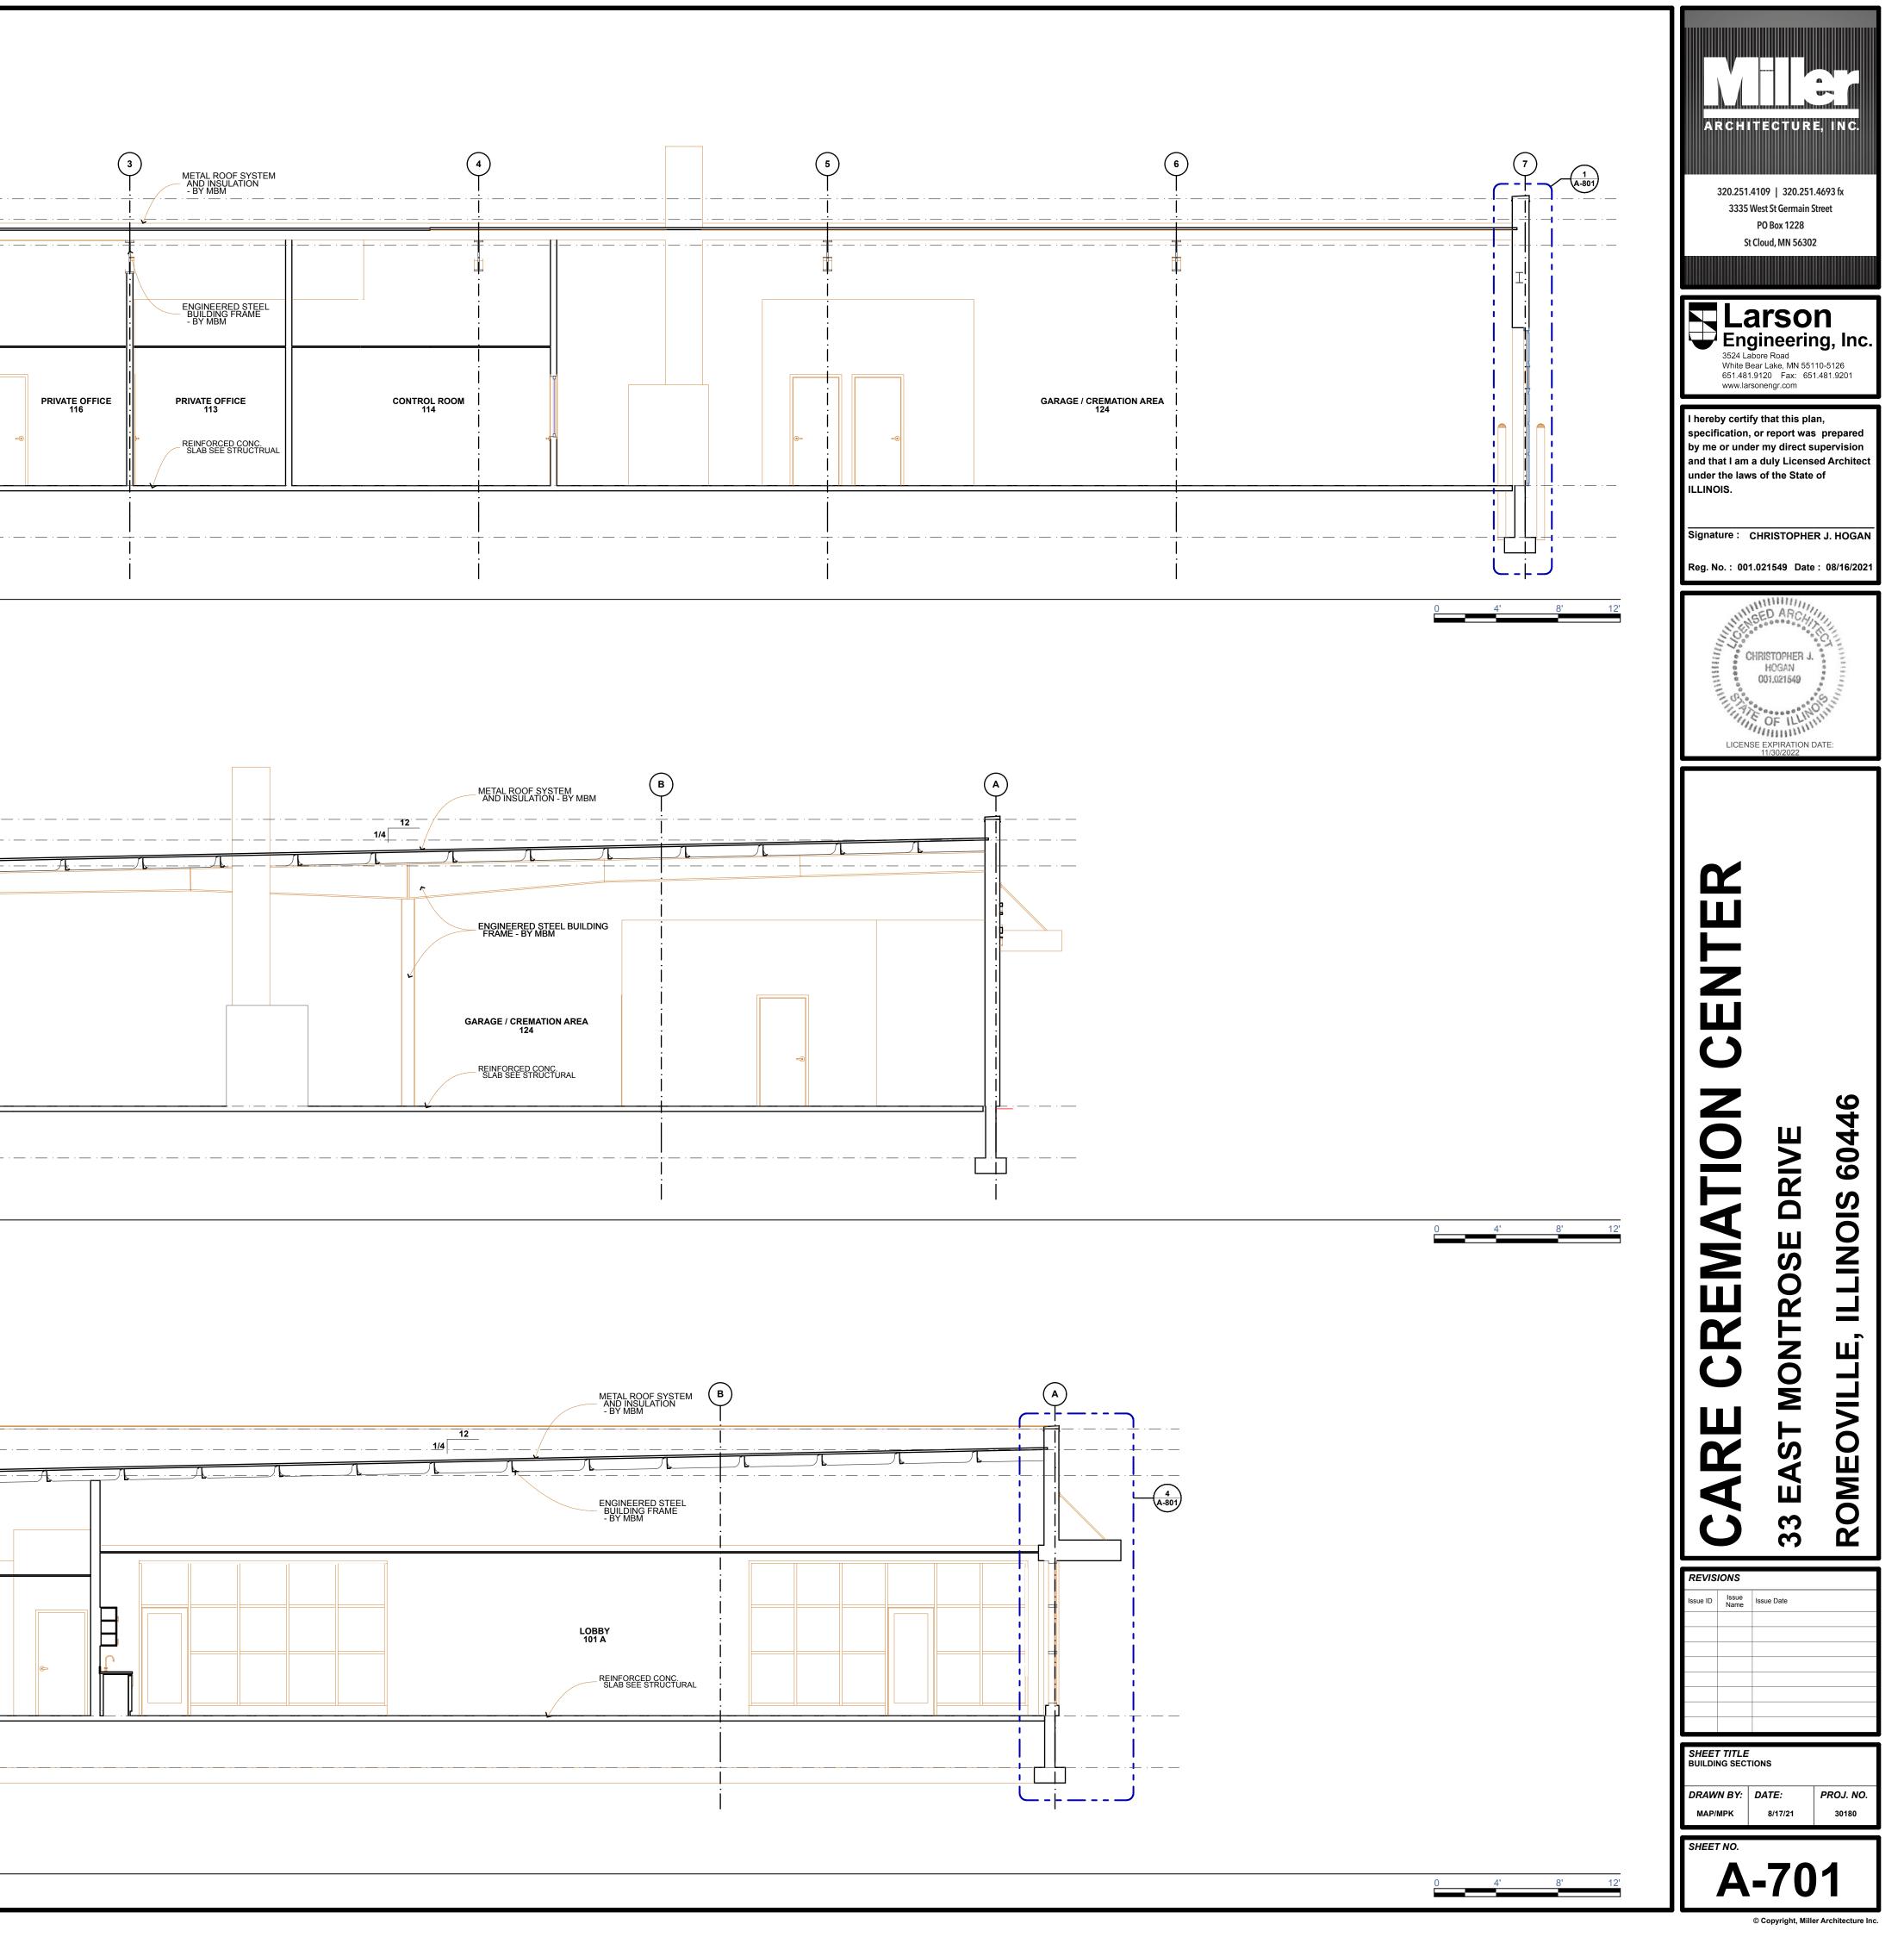

16 - BUILDING SECTIONS : Plotted on 8/19/21 at 8:59 AM - BIMcloud: Chriss-iMac.MillerAB.local - BIMcloud Basic for ARCHICAD 23/Care Cremation Plan DN-8

CREMATION 125