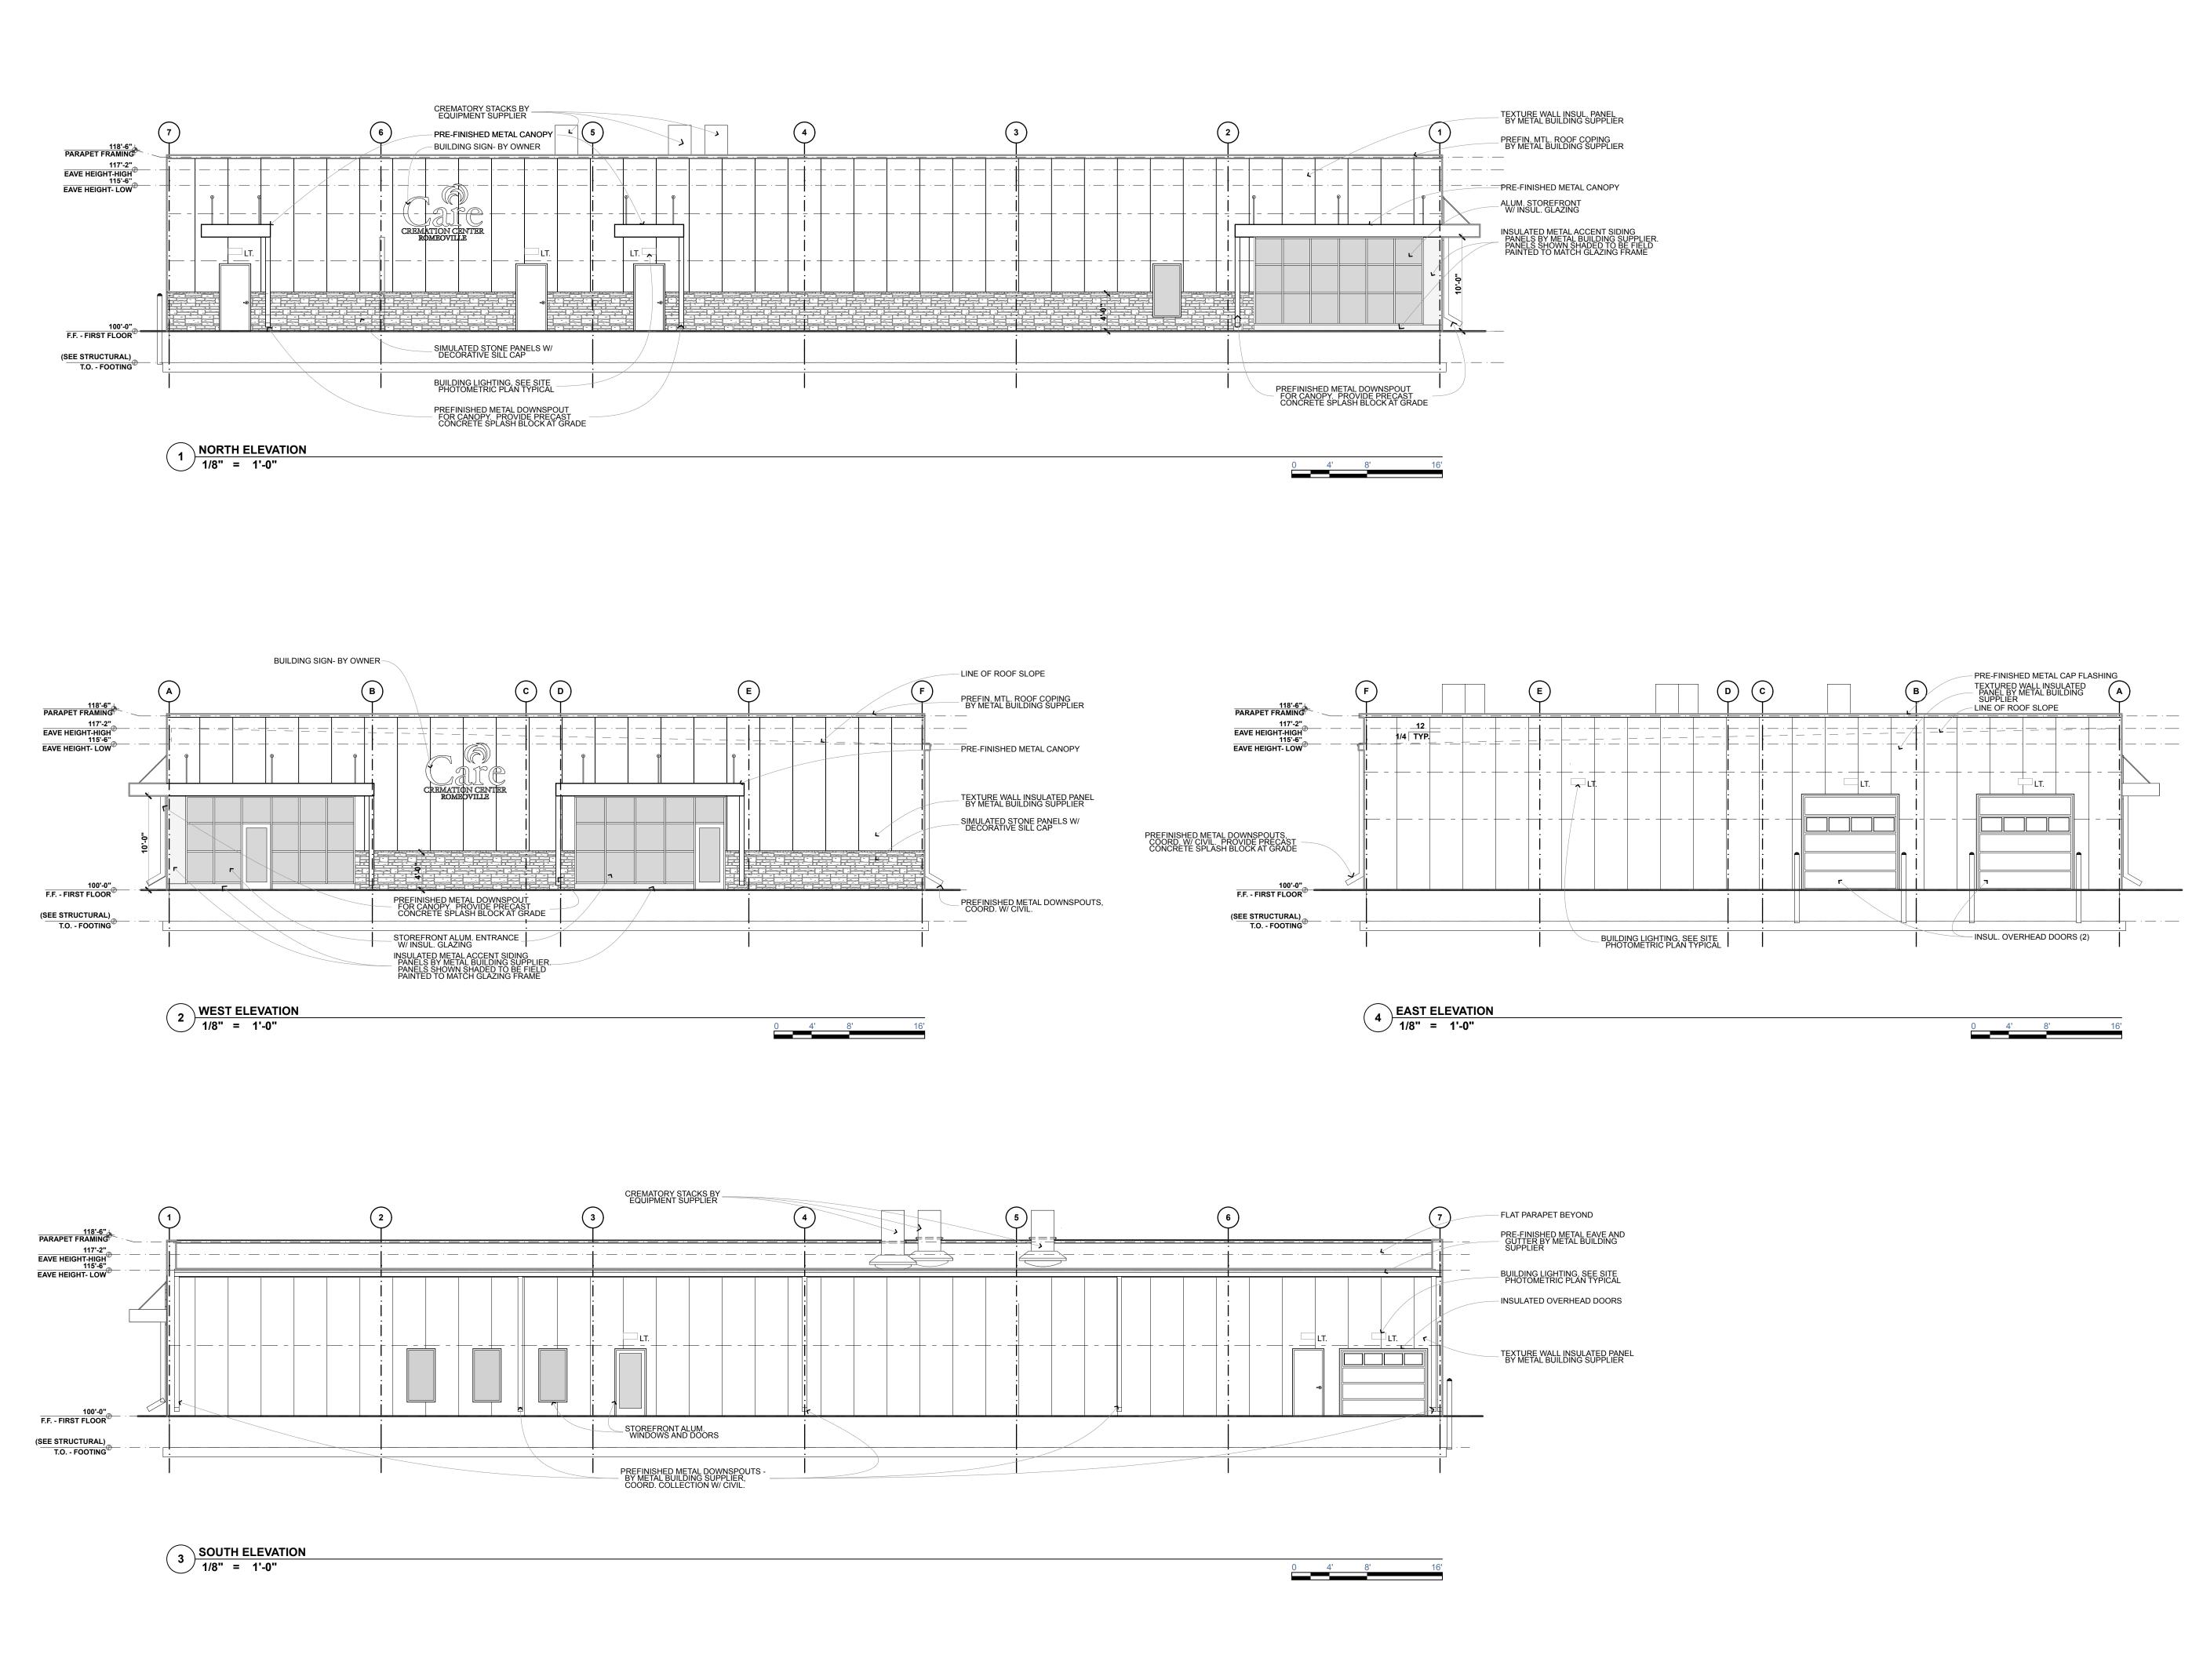

10 - ROOF PLAN / DETAILS : Plotted on 8/19/21 at 8:58 AM - BIMcloud: Chriss-iMac.MillerAB.local - BIMcloud Basic for ARCHICAD 23/Care Cremation Plan DN-8

14 - BUILDING ELEVATIONS : Plotted on 8/19/21 at 8:58 AM - BIMcloud: Chriss-iMac.MillerAB.local - BIMcloud Basic for ARCHICAD 23/Care Cremation Plan DN-8