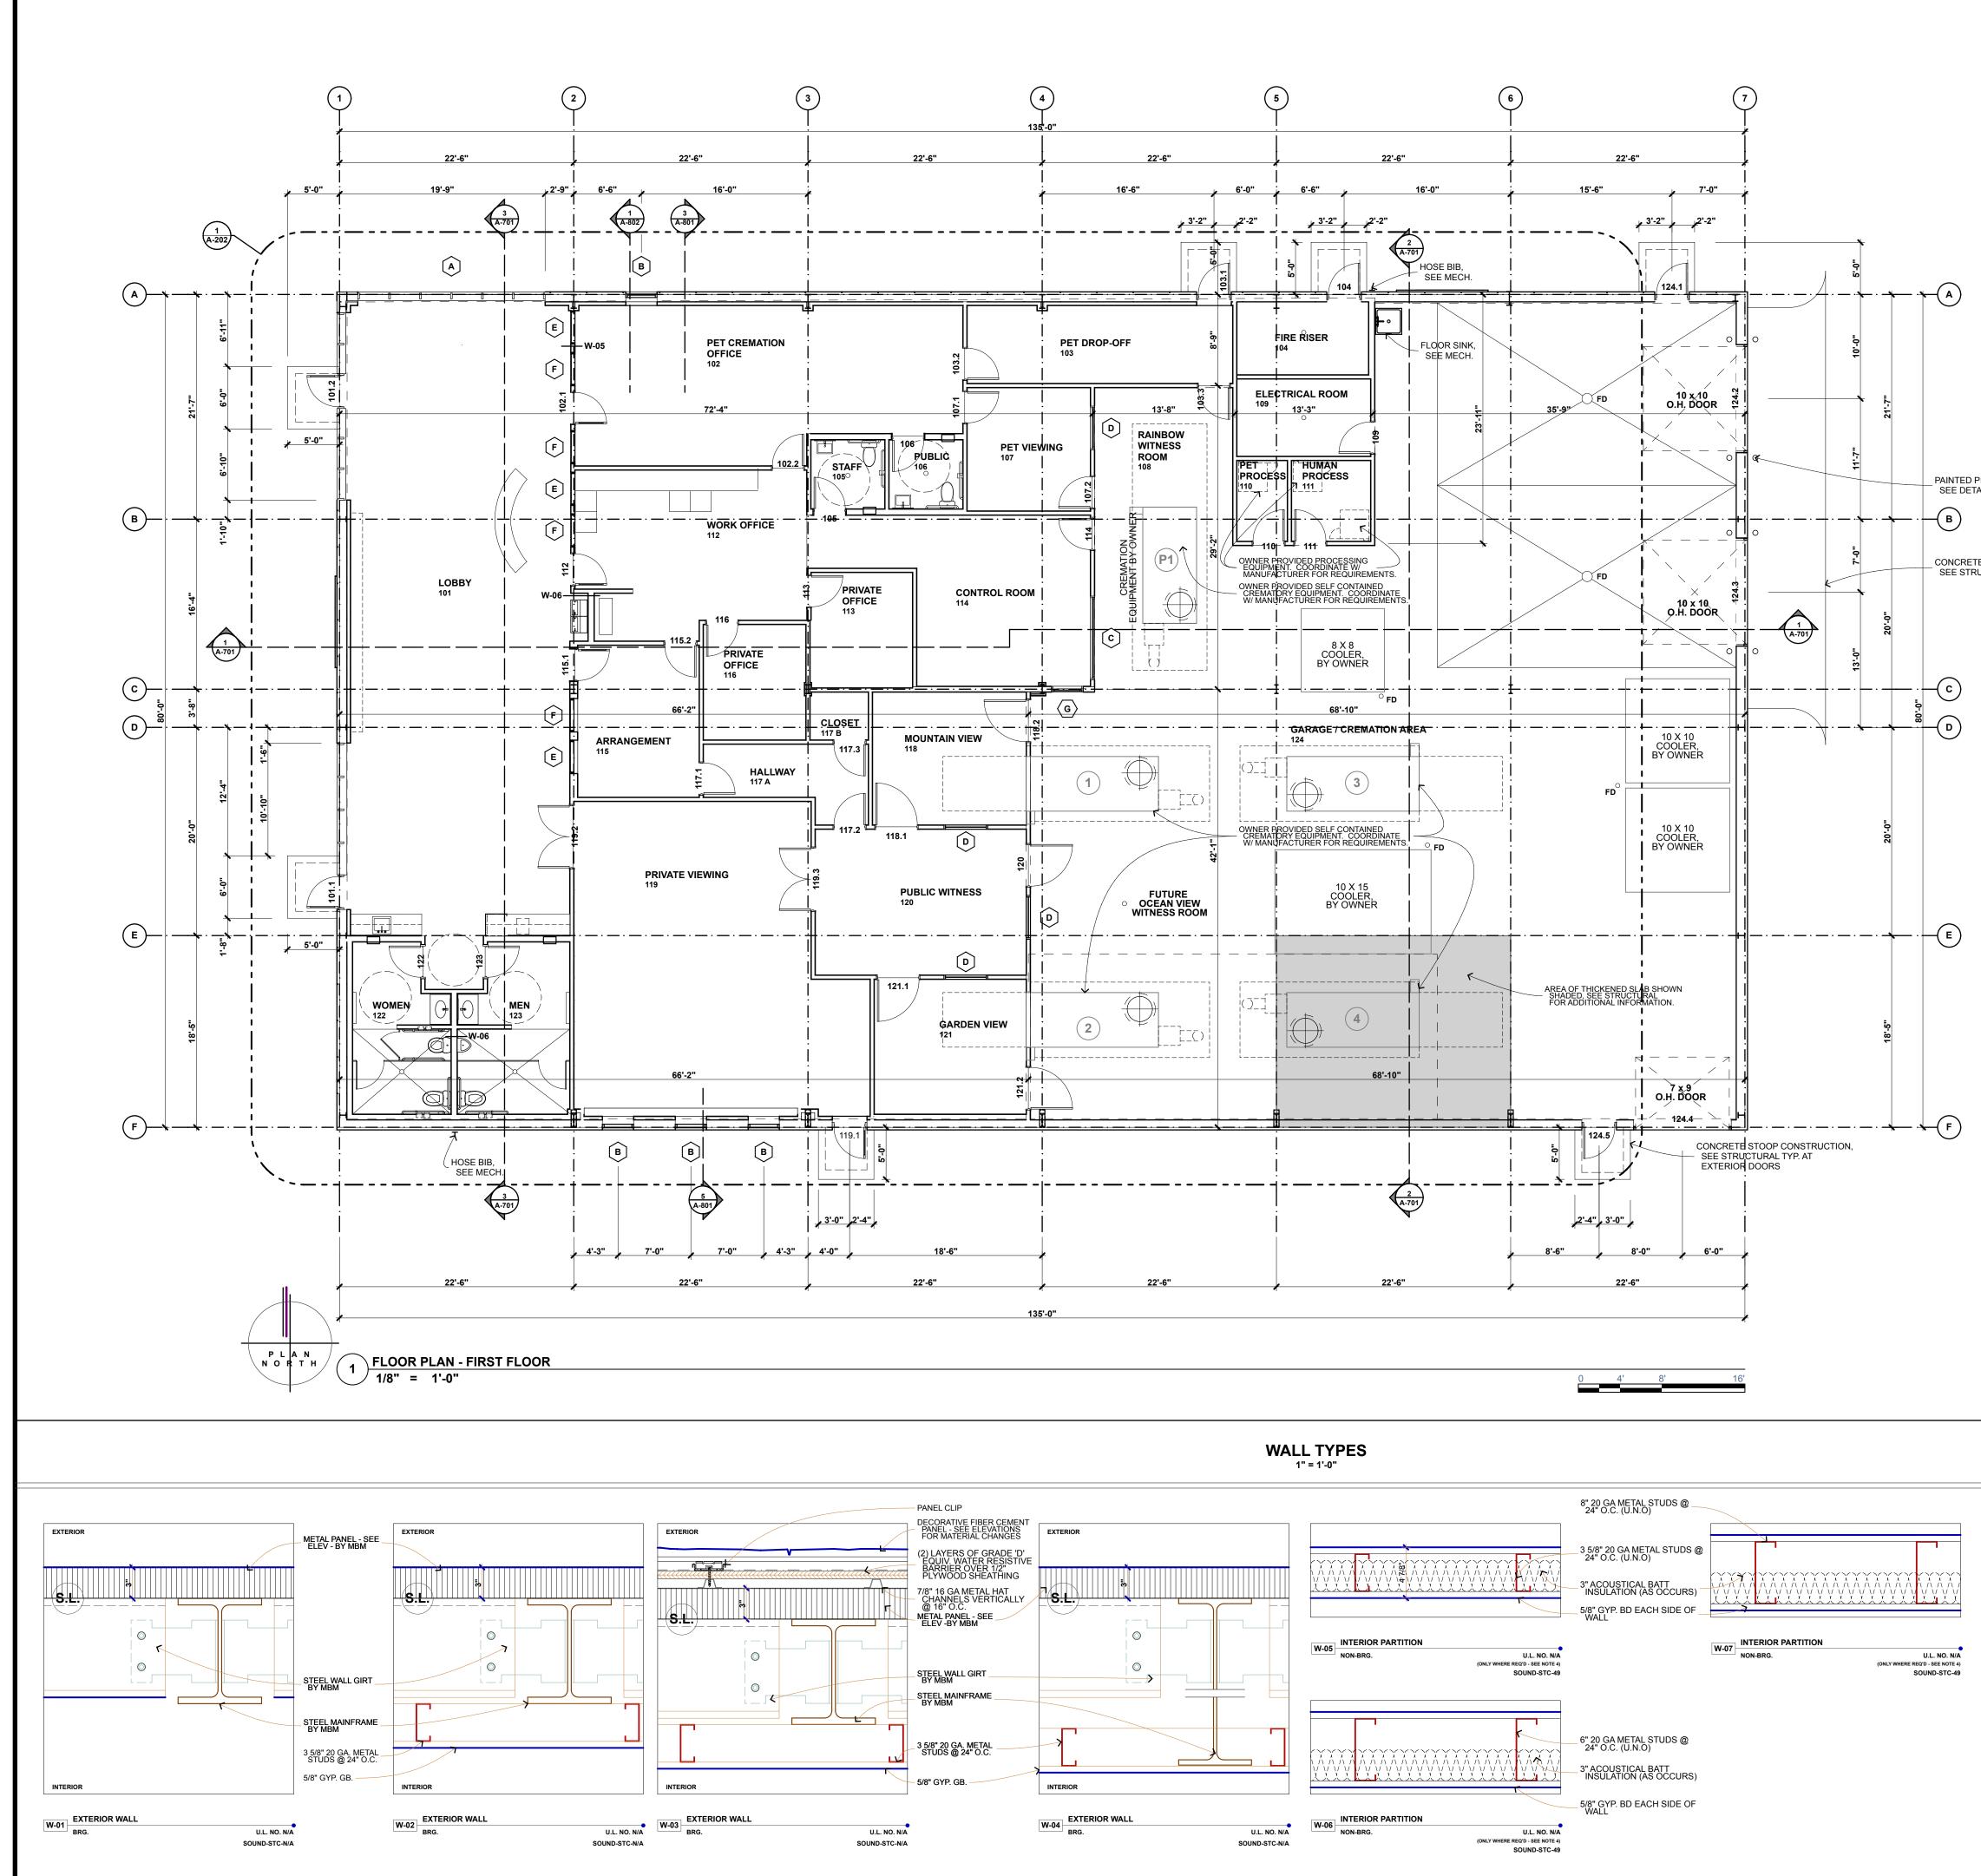

<sup>4 -</sup> SITE PLAN : Plotted on 8/19/21 at 8:58 AM - BIMcloud: Chriss-iMac.MillerAB.local - BIMcloud Basic for ARCHICAD 23/Care Cremation Plan DN-8

7 - FLOOR PLAN : Plotted on 8/19/21 at 8:58 AM - BIMcloud: Chriss-iMac.MillerAB.local - BIMcloud Basic for ARCHICAD 23/Care Cremation Plan DN-8

# NOTES :

- 1. ALL WALLS TO BE WALL TYPE 05 UNLESS NOTED OTHERWISE (U.N.O.) ACOUSTIC SOUND BATT INSULATION TO BE PROVIDED AT WALLS AS LOCATED ON THE PLAN. SEE FLOOR PLAN NOTES.
- 2. SUBSTITUTE GLASS-MAT BACKER BOARD AT WALL TILE LOCATIONS (SEE INTERIOR ELEVATIONS / ROOM FINISH SCHEDULE.) WALL RATINGS TO BE MAINTAINED AS REQ.D.
- 3. WALLS FORMING CHASES CREATING UNUSABLE SPACE NOT OPEN TO DAYLIGHT SHALL RECEIVE GYP. BD. ON ONE SIDE OF WALL (UNLESS SPECIFICALLY NOTED OTHERWISE.)
- 4. WALLS AND BATT. INSULATION TO EXTEND UP TO DECK AND RECEIVE A DEEP LEG DEFLECTION SLIP TRACK AT WALL HEAD (U.N.O.)
- 5. INTERIOR PARTITION WALLS TO EXTEND TO DECK. WALLS ATTACHED TO DECK TO RECEIVE WALL HEAD SLIP TRACK. (UNLESS NOTED OTHERWISE, DETAILED OR REQUIRED BY RATINGS).
- 6. IN WALLS WITH MULTIPLE DESIGNATIONS, THE SECOND NUMBER REFERS TO WALLS EXTENDING ABOVE THE LOWER WALL.