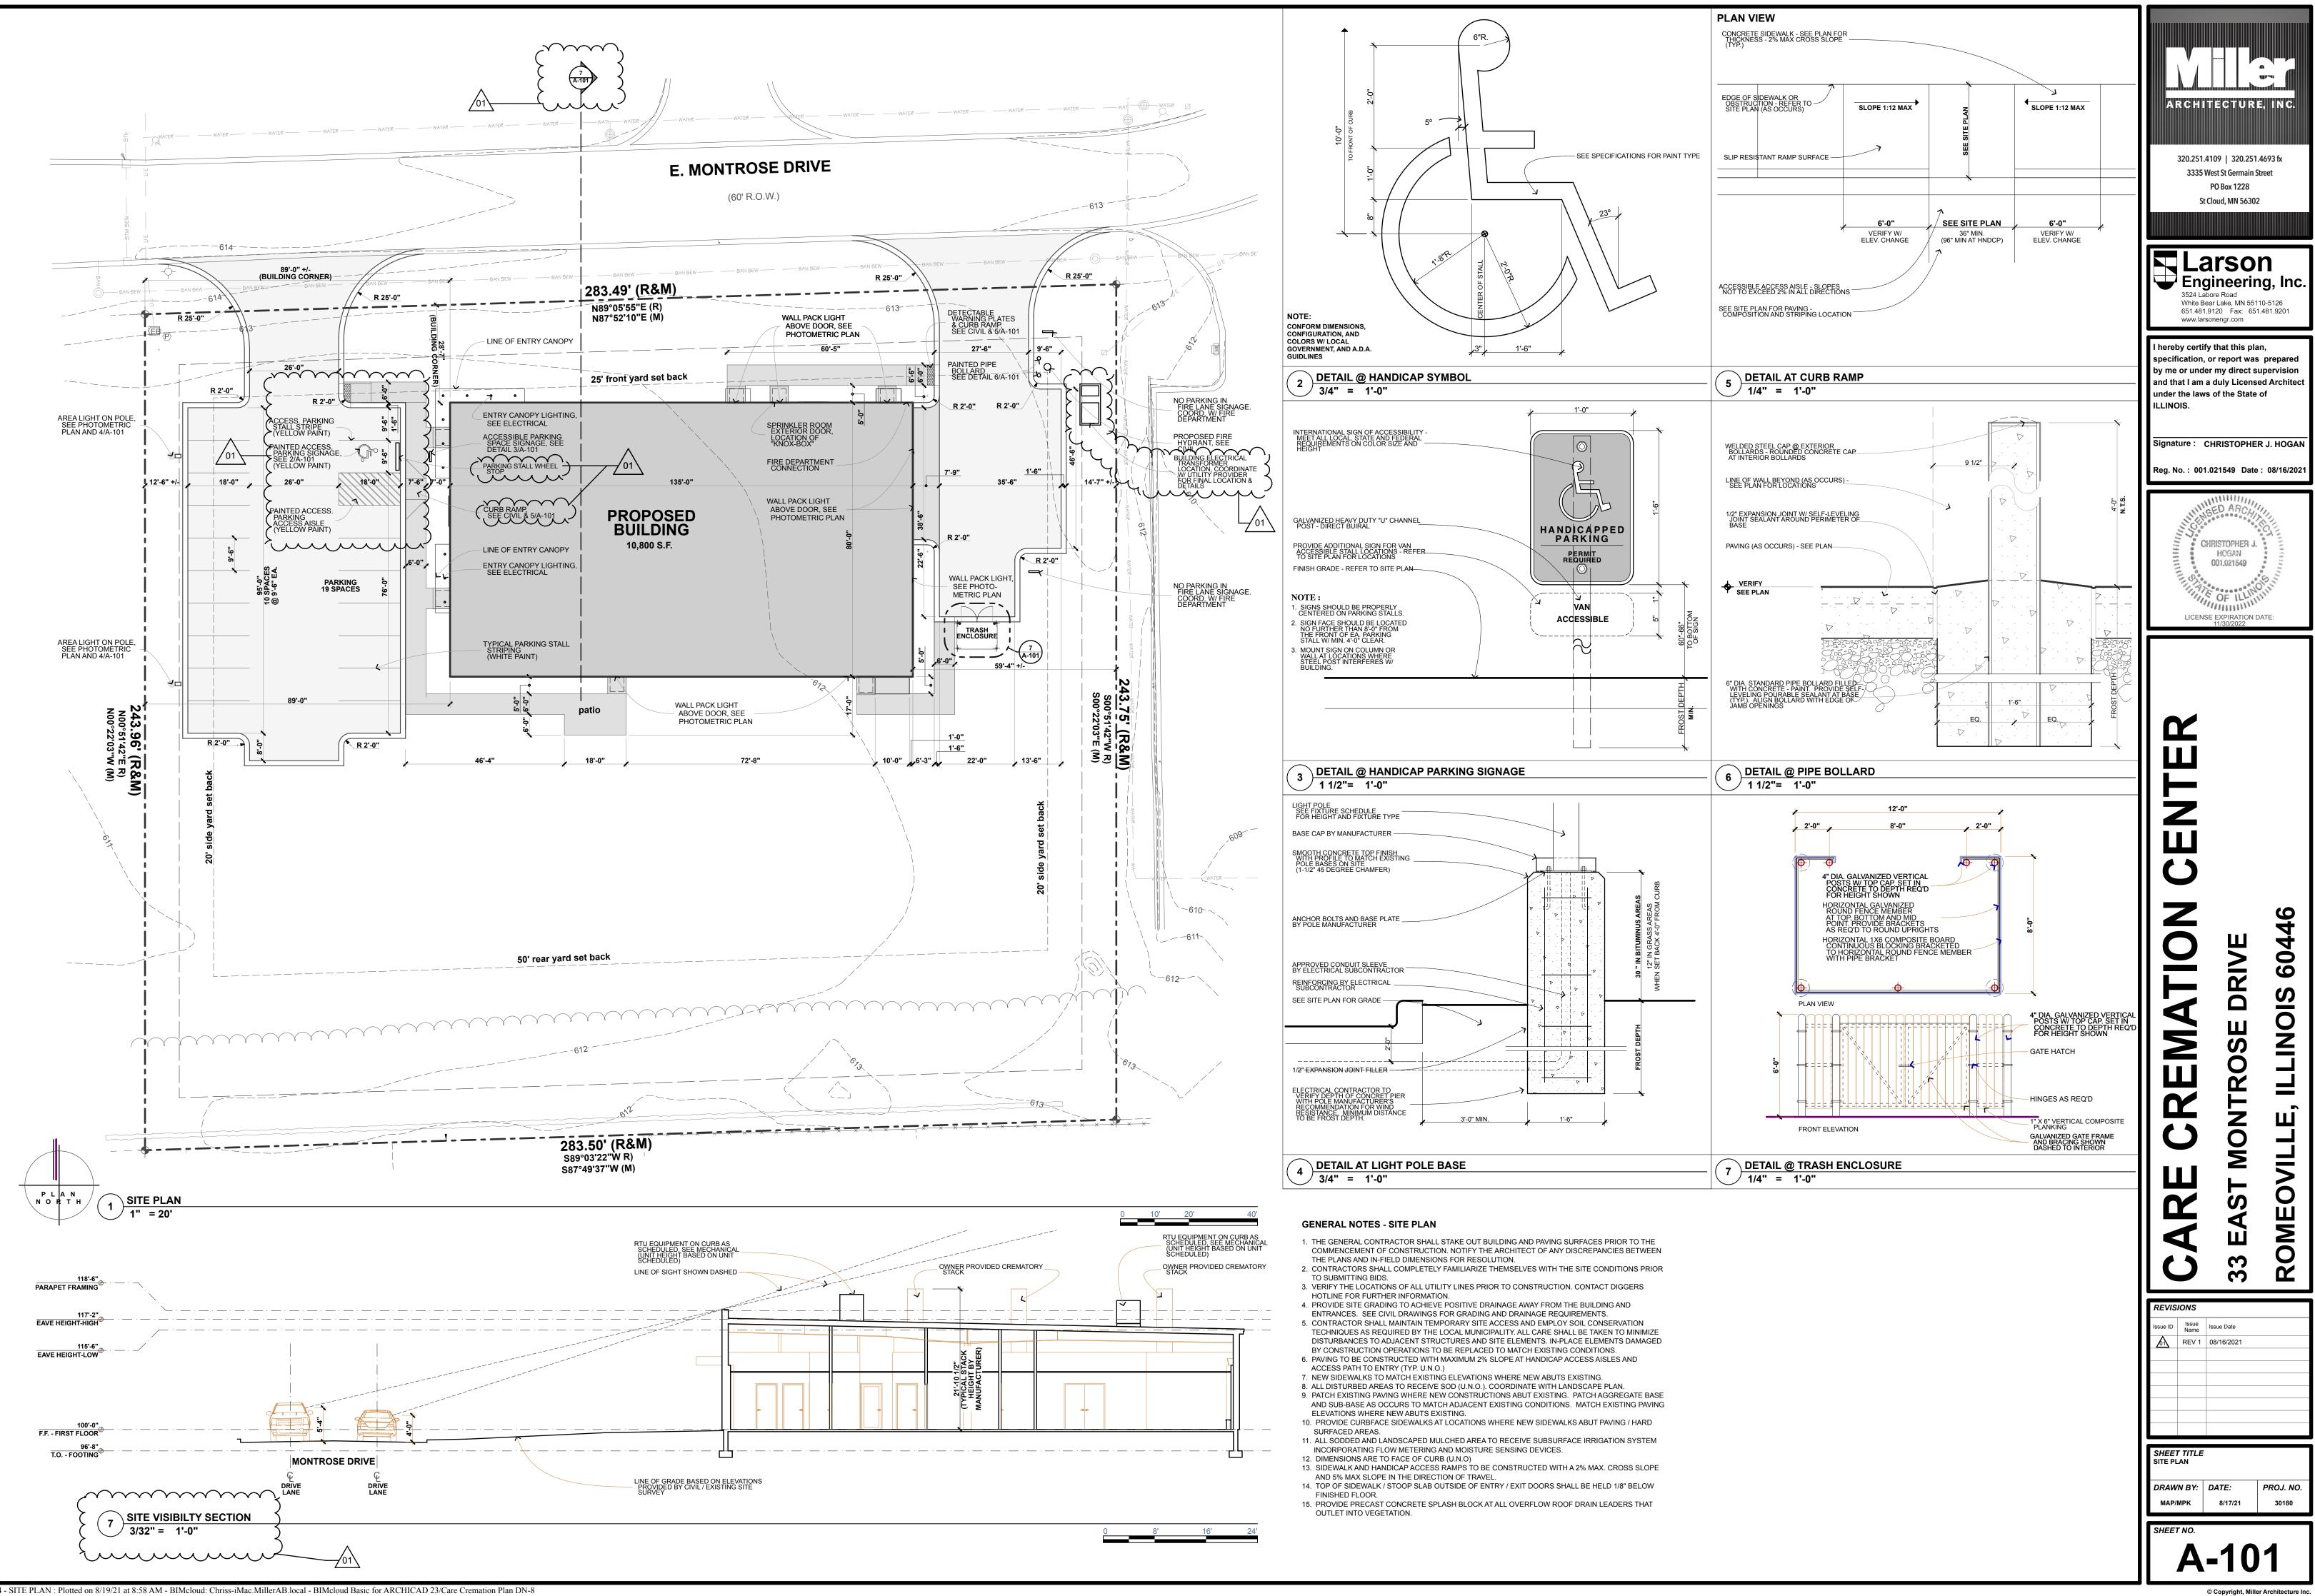

<sup>4 -</sup> SITE PLAN : Plotted on 8/19/21 at 8:58 AM - BIMcloud: Chriss-iMac.MillerAB.local - BIMcloud Basic for ARCHICAD 23/Care Cremation Plan DN-8

7 - FLOOR PLAN : Plotted on 8/19/21 at 8:58 AM - BIMcloud: Chriss-iMac.MillerAB.local - BIMcloud Basic for ARCHICAD 23/Care Cremation Plan DN-8

© Copyright, Miller Architecture Inc.

PAINTED PIPE BOLLARDS SEE DETAIL 6/A-101 - TYP.

CONCRETE APRON SLAB, SEE STRUCTURAL AND CIVIL