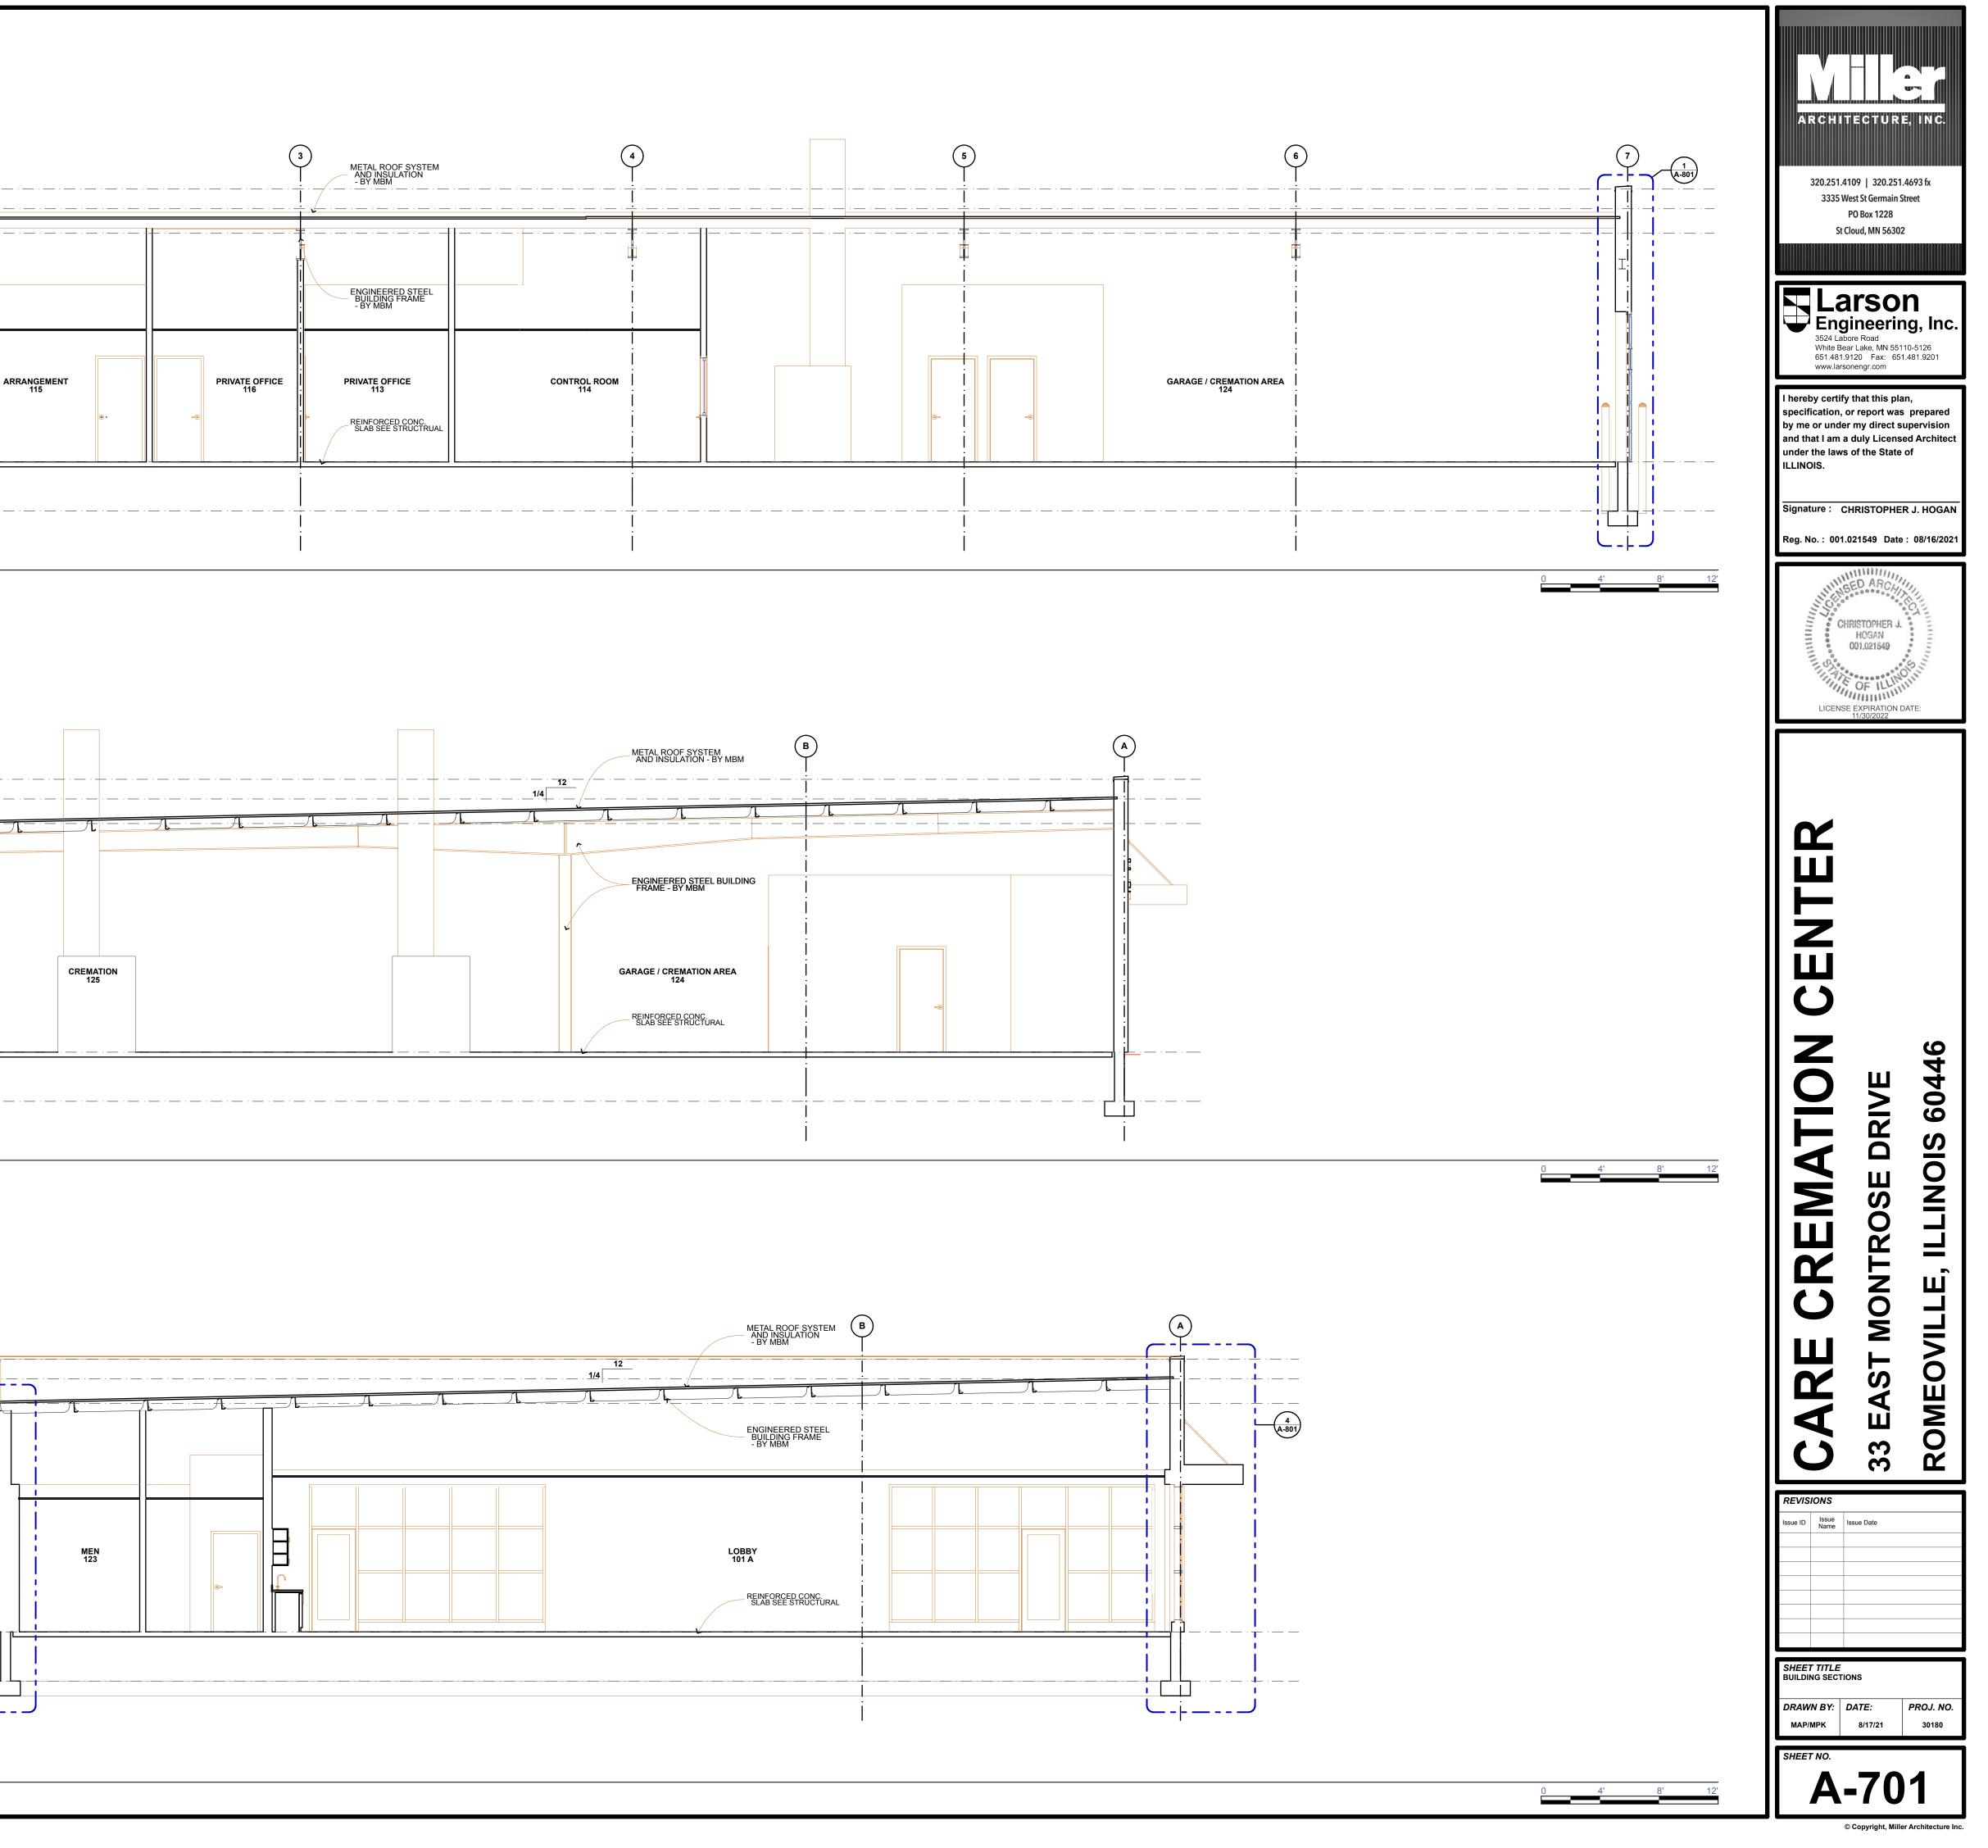

16 - BUILDING SECTIONS : Plotted on 8/19/21 at 8:59 AM - BIMcloud: Chriss-iMac.MillerAB.local - BIMcloud Basic for ARCHICAD 23/Care Cremation Plan DN-8

CREMATION 125