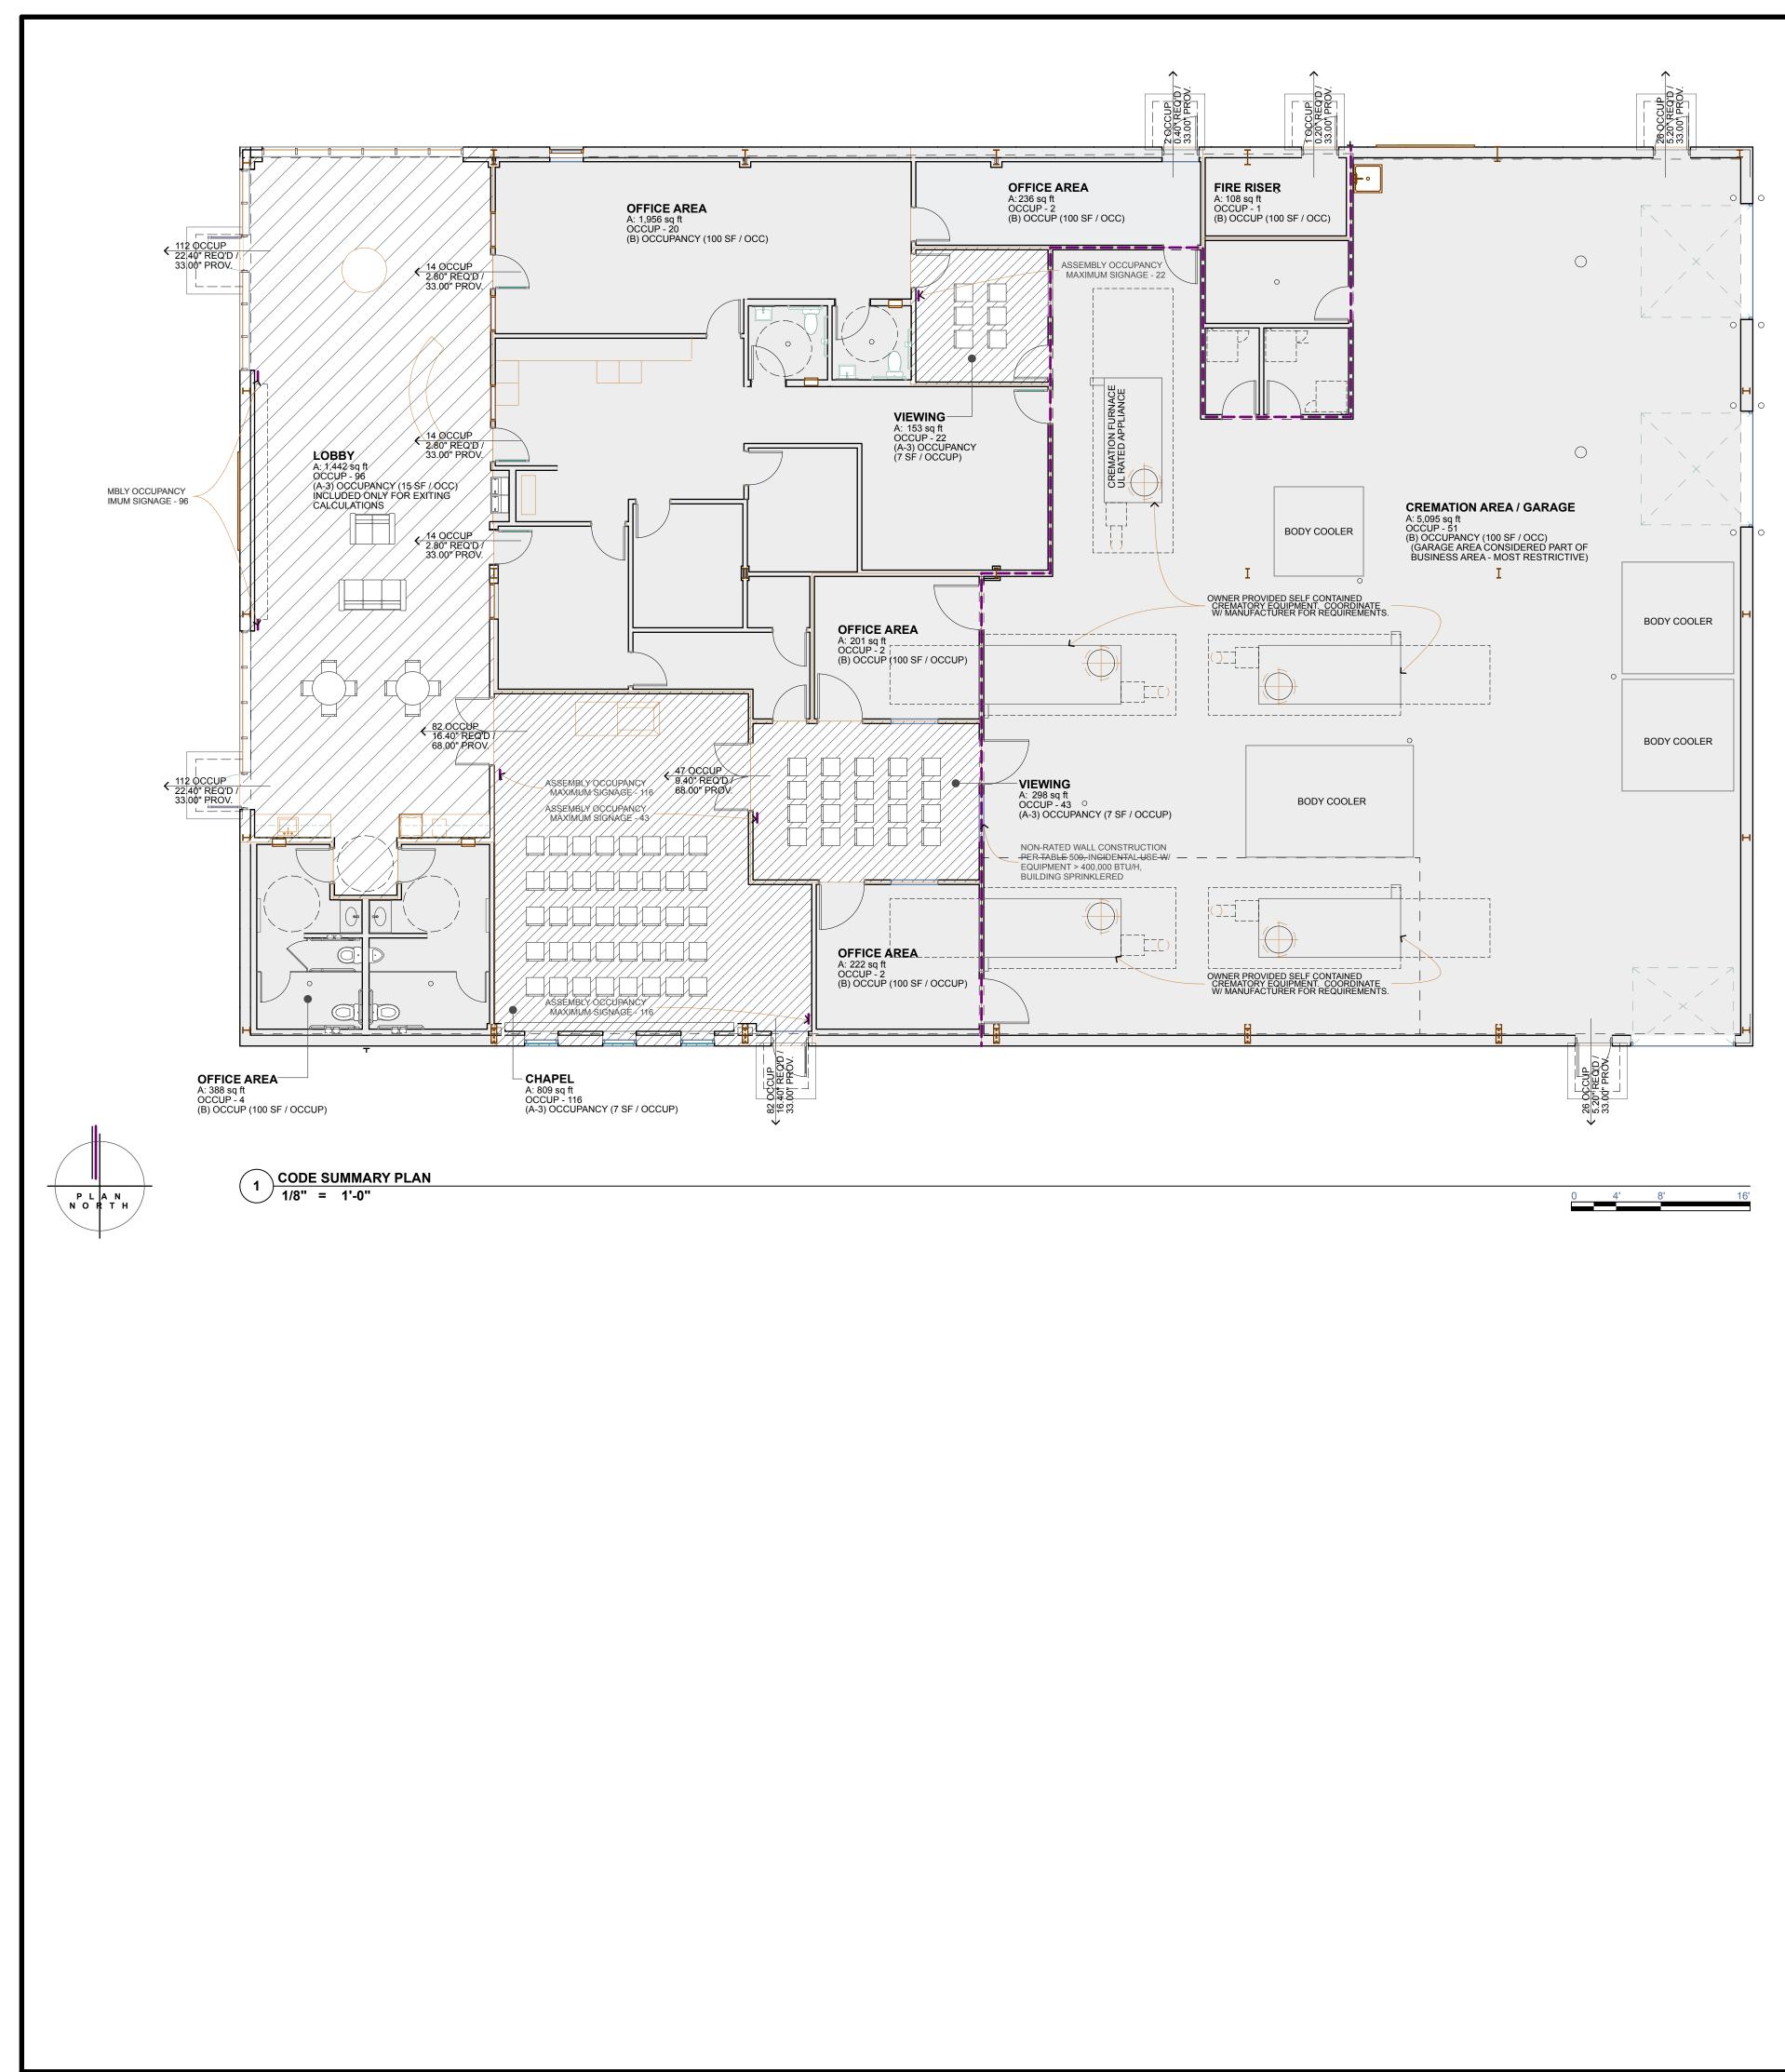

### CODE SUMMARY

| II. | BUILDING REQUIREMENTS   |               |                                       |  |  |  |
|-----|-------------------------|---------------|---------------------------------------|--|--|--|
| Α.  | CODES:                  |               |                                       |  |  |  |
|     | Building Code:          | 2015 IBC (    | (w/ Village amendments)               |  |  |  |
|     | Energy Code:            | 2015 IECC     | C (w/ Village amendments)             |  |  |  |
|     | Accessibility Code:     | Illinois Stat | te Accessibility Code / 2010 ADA      |  |  |  |
|     | Mechanical Code:        | 2015 IMC      | (w/ Village amendments)               |  |  |  |
|     | Plumbing Code:          | 2014 State    | Plumbing Code (w/ Village amendments) |  |  |  |
|     | Electrical Code:        | 2014 NEC      | (w/ Village amendments)               |  |  |  |
|     | Fuel Gas Code:          | 2015 (w/ V    | (illage amendments)                   |  |  |  |
|     | Fire Code:              | 2015 IFC (    | w/ Village amendments)                |  |  |  |
| В.  | OCCUPANCY USE           |               | А-3, В                                |  |  |  |
| C.  | OCCUPANCY SEPAR         | ATIONS        | None                                  |  |  |  |
| D.  | CONSTRUCTION TYP        | PE            | II-B                                  |  |  |  |
|     | Structural Frame:       |               | 0 HR                                  |  |  |  |
|     | Bearing Walls/Exterior  | :             | 0 HR                                  |  |  |  |
|     | Bearing Walls/Interior: |               | 0 HR                                  |  |  |  |
|     | Non-Bearing Walls/Ext   |               | 0 HR                                  |  |  |  |
|     | Non-Bearing Walls/Inte  | erior:        | 0 HR                                  |  |  |  |
|     | Floor Construction:     |               | 0 HR                                  |  |  |  |
|     | Roof Construction:      |               | 0 HR                                  |  |  |  |
| E.  | FIRE SPRINKLING         |               |                                       |  |  |  |
|     | Sprinkler Provided:     |               | (Fully Sprinklered- NFPA 13) YES      |  |  |  |
|     | Fire Alarm Provided:    |               | YES                                   |  |  |  |
|     |                         |               |                                       |  |  |  |

| Оссир                                      | Actual Area                       | Tabula<br>Allowab<br>Area (A          | le A<br>t) Inc | Illow<br>Area<br>rease<br>S x If) | Actual<br>Number of<br>Building<br>Stories<br>(Sa)        | Total<br>allowable                      |                   | lowable<br>Stories | Allowable<br>Height |
|--------------------------------------------|-----------------------------------|---------------------------------------|----------------|-----------------------------------|-----------------------------------------------------------|-----------------------------------------|-------------------|--------------------|---------------------|
| A-3 (S1 -<br>Footnote)                     | 10,800 SF                         | 38,000 \$                             |                | %=<br>25 SF                       | 1                                                         | 45,125 S                                | F 3               |                    | 75 FT               |
| В                                          |                                   | USE A-3 REQUIREMENTS MOST RESTRICTIVE |                |                                   |                                                           |                                         |                   |                    |                     |
| Cha<br>View<br>Offic<br>H. EXII<br>I. PLUN | ring:<br>e:<br>TING<br>1BING FIXT |                                       |                | 451<br>8,20<br>As s               | SF / 7 S.F.<br>S.F. / 7 S.F<br>06 S.F. / 10<br>shown on C | F. = 65 Oc<br>0 S.F. = 82<br>code Revie | cup.<br>2 Occu    | י<br>ז             |                     |
|                                            | Occu                              | -3<br>pancy<br>81)                    |                | B<br>upancy<br>82)                | To<br>Requ                                                |                                         | Total<br>Provided |                    |                     |
|                                            | М                                 | F                                     | М              | F                                 | М                                                         | F                                       | М                 | F                  | Unisex              |
| Occupants                                  | 91                                | 91                                    | 41             | 41                                |                                                           |                                         |                   |                    |                     |
| Water Clos                                 | set 0.61                          | 1.21                                  | 1.64           | 1.64                              | 2.25                                                      | 2.85                                    | 2.00              | 2.00               | 2.00                |
|                                            | 0.40                              | 0.46                                  | 1.03           | 1.03                              | 3 1.49                                                    | 1.49                                    | 1.00              | 1.00               | 2.00                |
| Lavatory                                   | 0.46                              | 0.40                                  |                |                                   |                                                           |                                         |                   |                    |                     |
| Lavatory<br>DF                             |                                   | 18                                    | 0              | .82                               | 1.0                                                       | 00                                      |                   | 2.00               |                     |