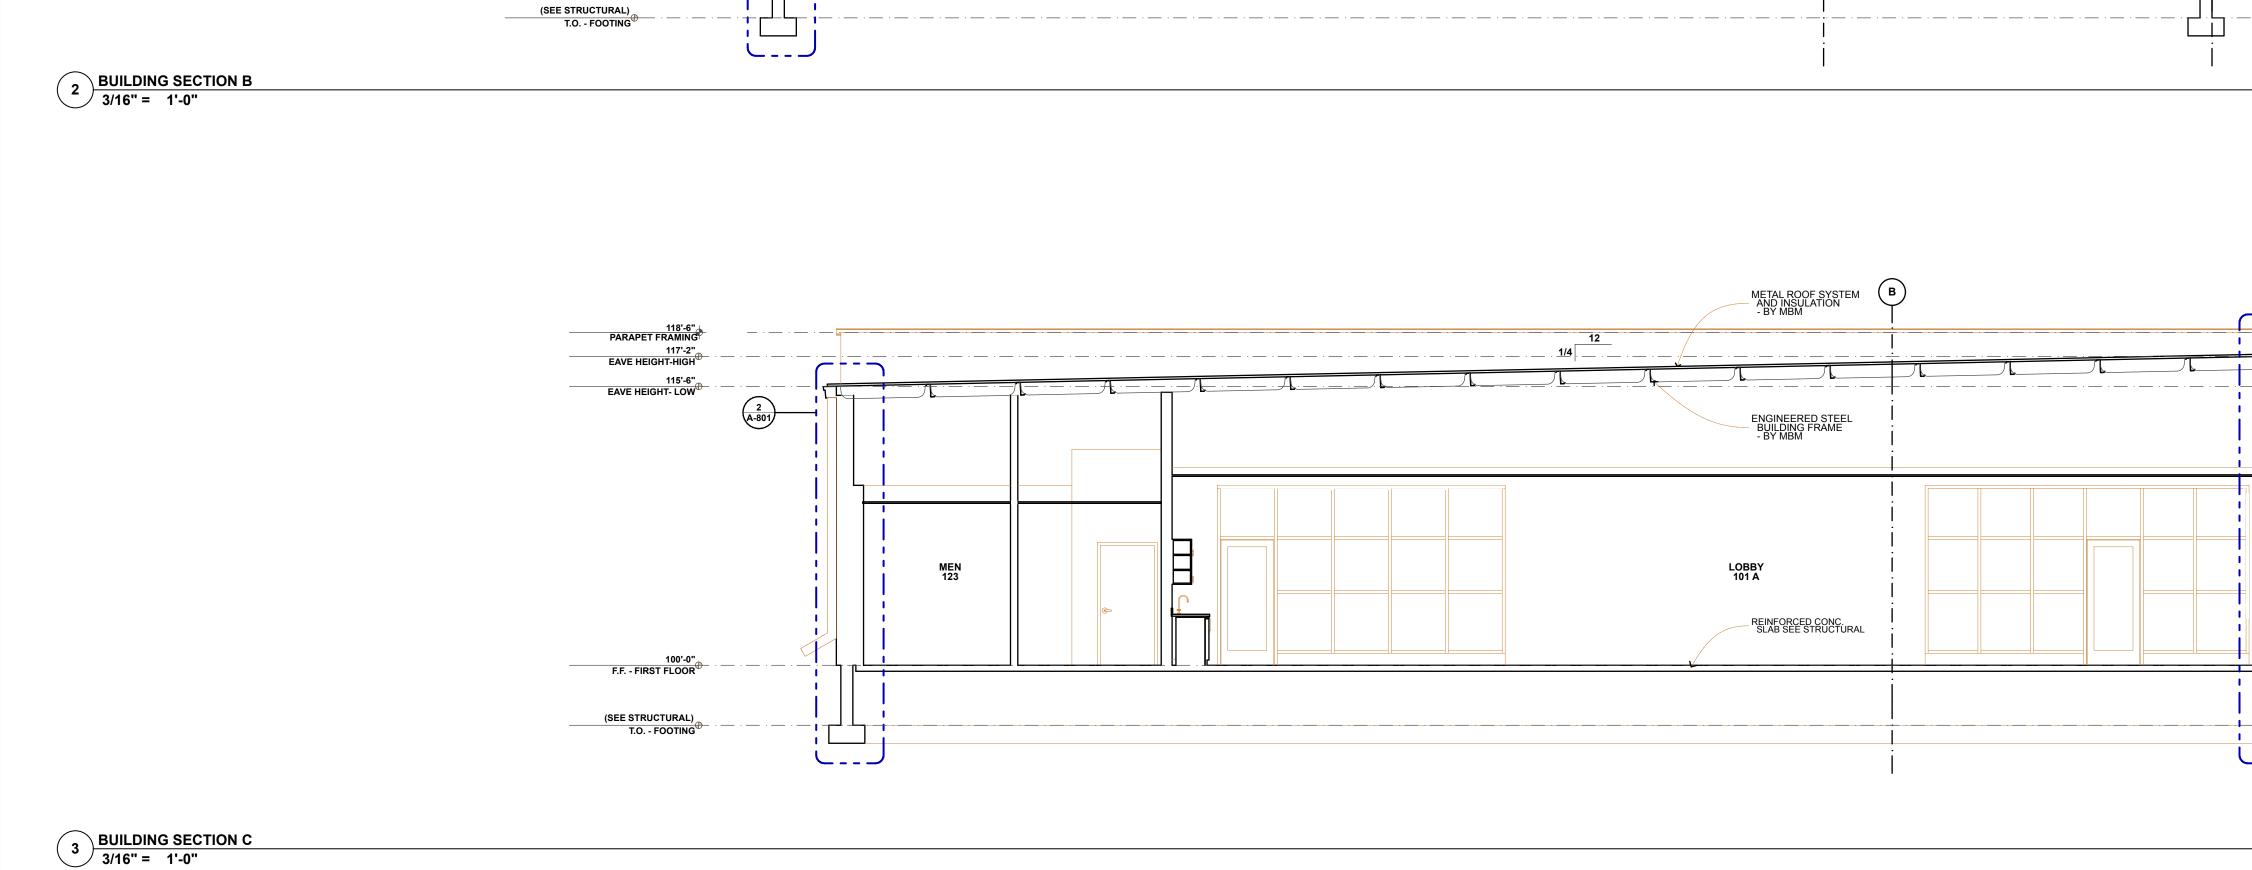

1 BUILDING SECTION A 3/16" = 1'-0"

118'-6" PARAPET FRAMING 117'-2" EAVE HEIGHT-HIGH

115'-6" EAVE HEIGHT- LOW

\_ **|** \_\_ · \_\_ · \_\_ · \_

118'-6" PARAPET FRAMING

117'-2" EAVE HEIGHT-HIGH

2 A-801

115'-6" EAVE HEIGHT- LOW

16 - BUILDING SECTIONS : Plotted on 8/19/21 at 8:59 AM - BIMcloud: Chriss-iMac.MillerAB.local - BIMcloud Basic for ARCHICAD 23/Care Cremation Plan DN-8

CREMATION 125