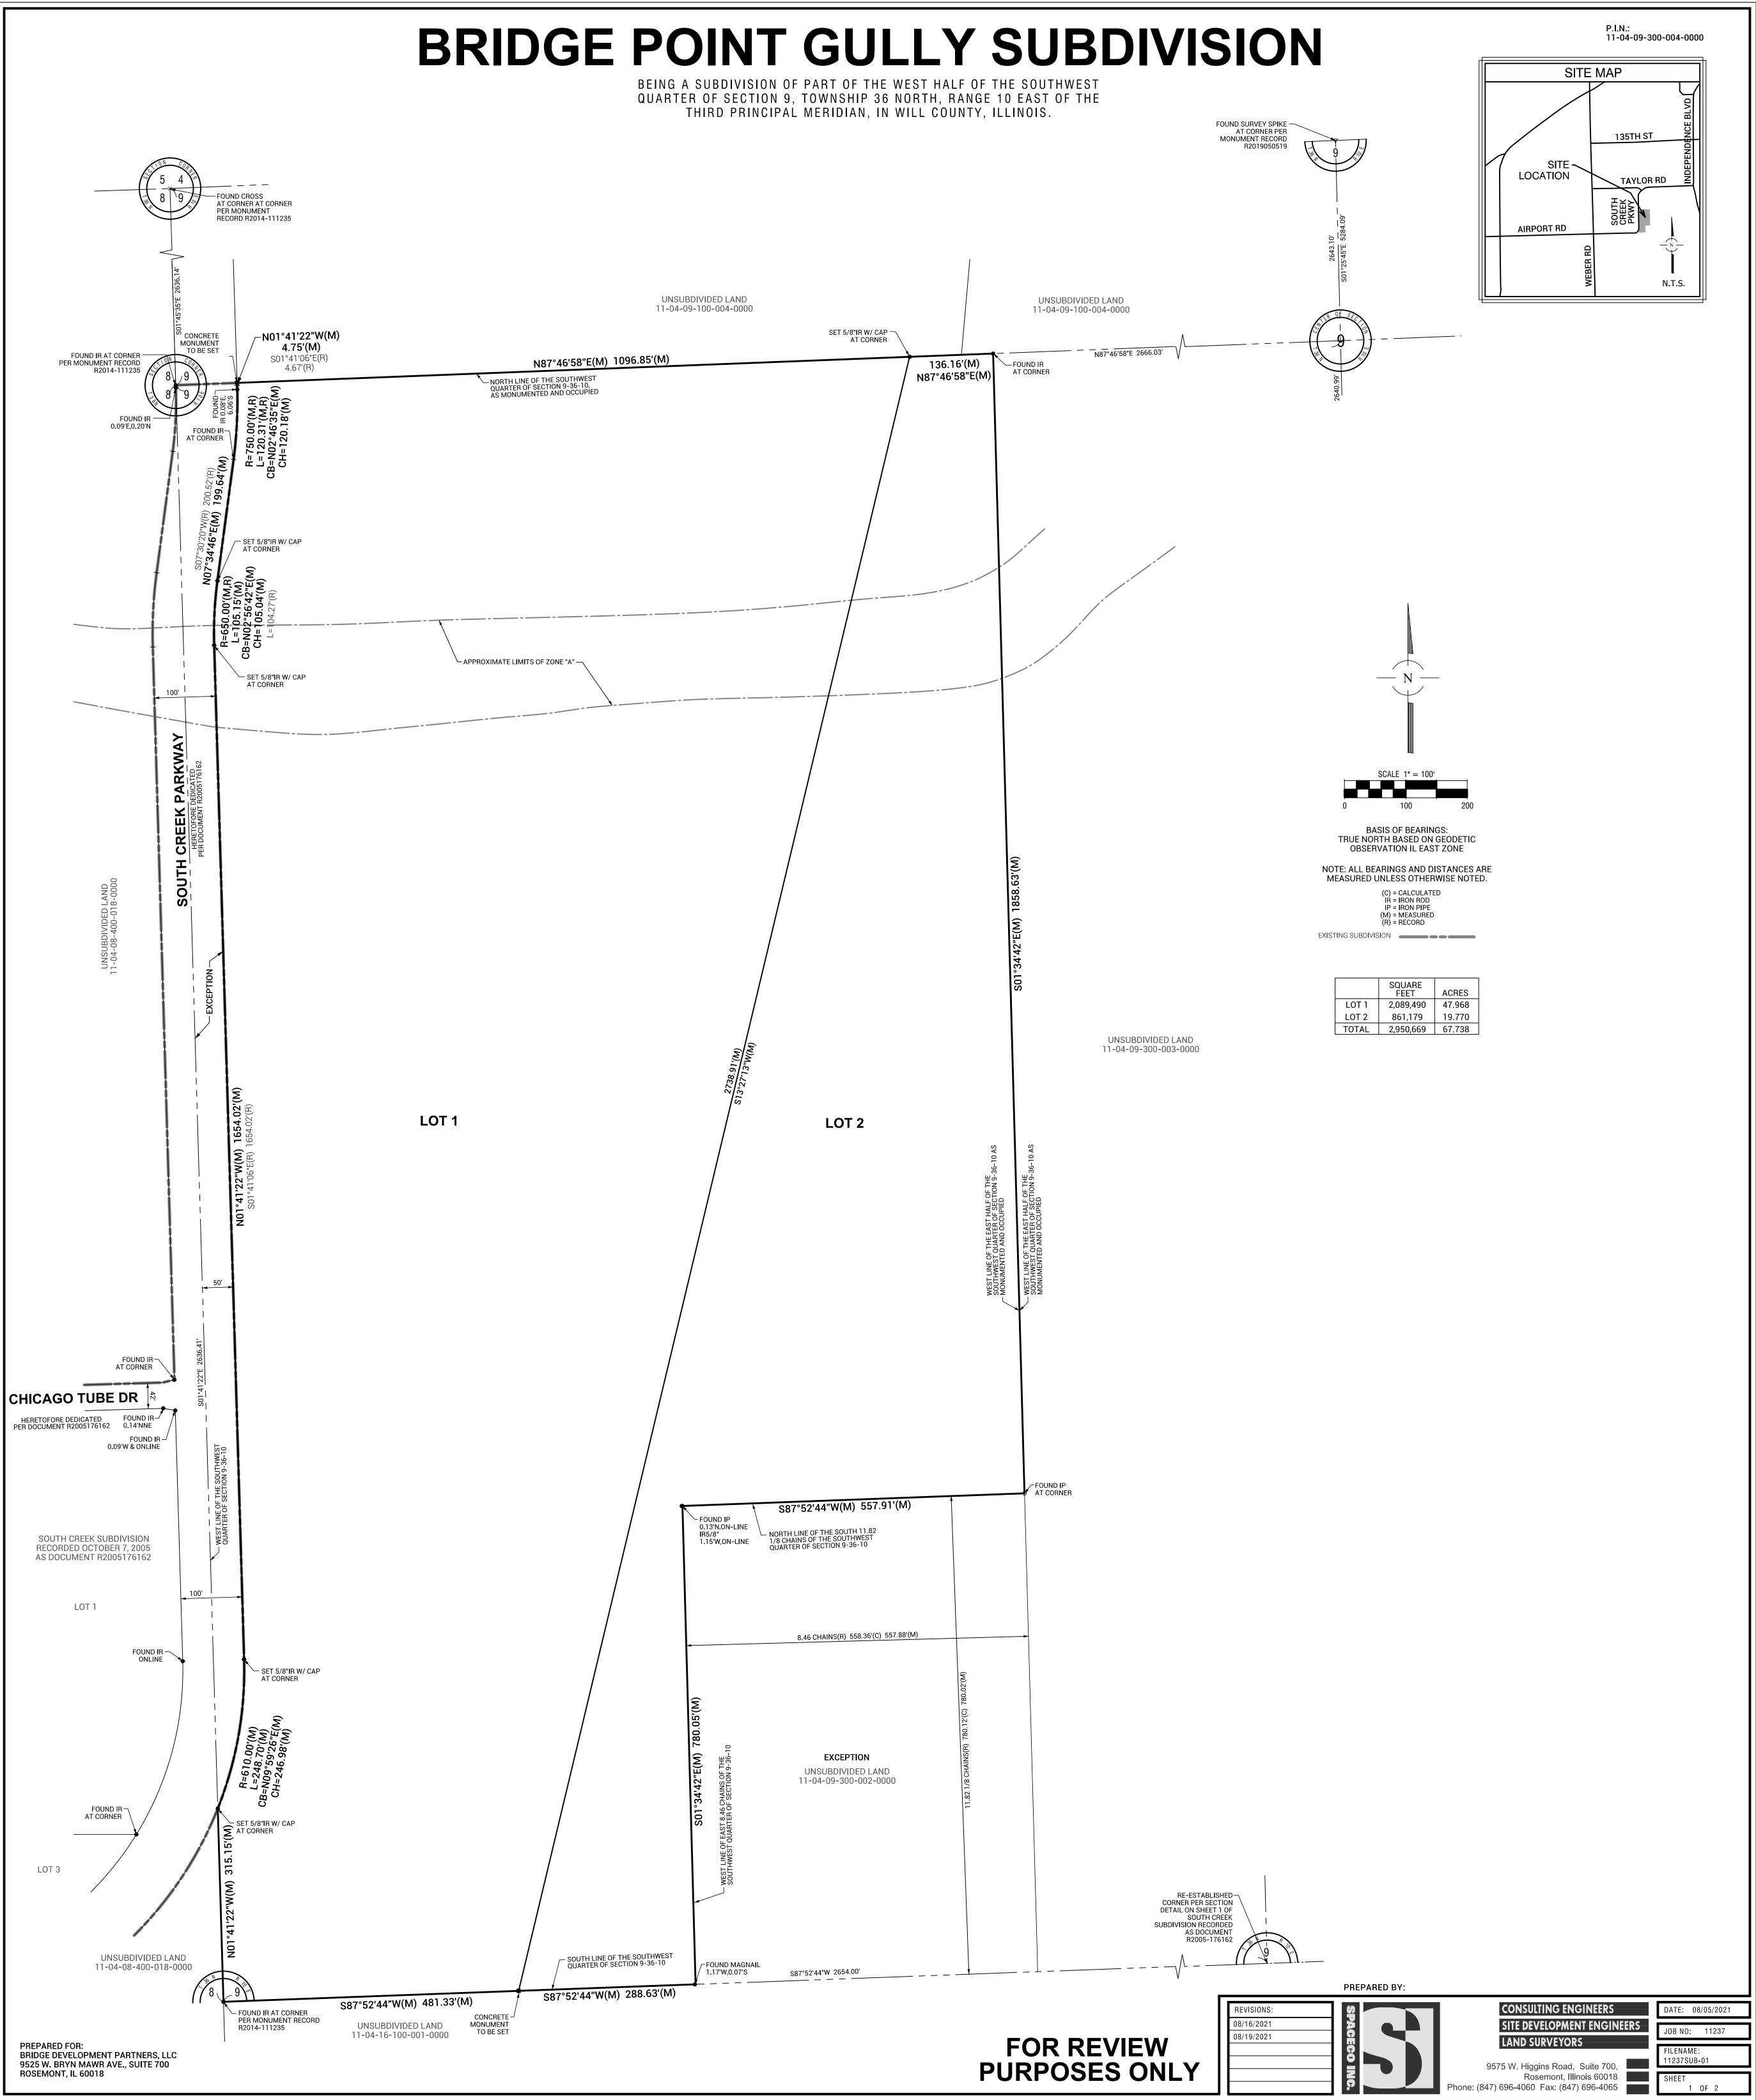

WILL COUNTY RECORDER

STATE OF ILLINOIS) ) SS

THIS IS TO CERTIFY THAT I, REBECCA Y. POPECK, REGISTERED ILLINOIS LAND SURVEYOR NO. 3642, HAVE SURVEYED AND SUBDIVIDED THE FOLLOWING DESCRIBED PROPERTY:

THE WEST HALF OF THE SOUTHWEST QUARTER OF SECTION 9, EXCEPTING THEREFROM THE EAST 8.46 CHAINS OF

COUNTY OF COOK)

BY: VILLAGE CLERK

THIS \_\_\_\_\_\_ DAY OF \_\_\_\_\_\_, A.D. 20\_\_\_\_\_, AND THAT THE REQUIRED BOND OR OTHER GUARANTEE HAS BEEN POSTED FOR THE COMPLETION OF THE IMPROVEMENTS REQUIRED BY THE REGULATIONS OF SAID VILLAGE.