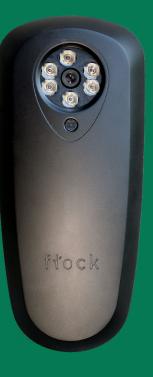

## Flock Safety Falcon<sup>™</sup> Camera

- Infrastructure free
- ALPR-as-a-Service
- Vehicle Fingerprint<sup>TM</sup> technology

#### <u>Camera</u>

- Length: 10.5"
- Height: 4.5"
- Depth: 5.5"
- Mounting: Adjustable band clamps
- Weight: 3.6 lbs
- Footage: Uploads via LTE
- Capture Distance: 20-90ft from vehicle
- Deployment Distance: Up to 25' from edge of roadway
- Vehicle Speed: up to 100 MPH
- Assembly: Flock Safety in Atlanta, GA