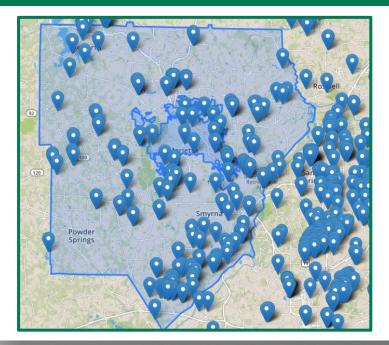

## **Reduce Crime in Targeted Hotspots**

## Cobb County, GA - January 2019

### Cobb County, GA - December 2019

- Neighborhoods
- Shopping Centers
- Parks
- CIDs (e.g. Marietta Gateway)
- City and County borders