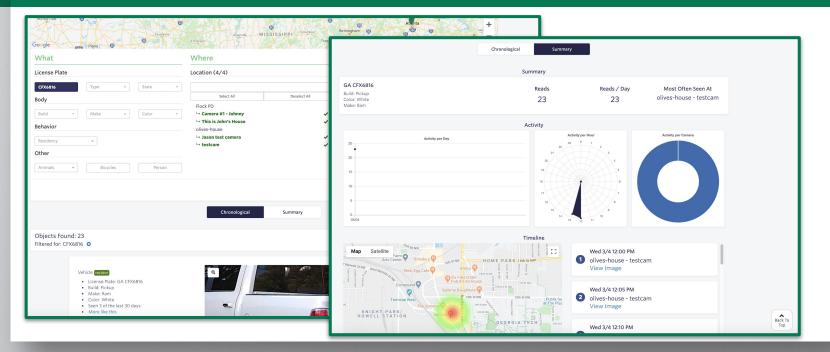

|  |  |
| Expiration                                                   |            |                                                                                   |          |            | +,               | Add Upload CSV Hotlist 🔻          |  |  |
| 03/06/2020                                                   |            | Plate State                                                                       | Case #   | Reason     | Alert Entire Org | Expiration                        |  |  |
|                                                              | Close Save | Georgia (GA)                                                                      | 24541134 | Res-Burg   | no               | 03/06/2020 :                      |  |  |

#### **Investigative Summary**



#### **Technical Specifications**

#### **Dual Solar Panels**

- Voltage: 18-20V
- Weight: 25.73 lbs (with hardware)
- Length: 21.25"
- Width: 28"
- Mount: Pole top or side of existing pole

#### <u>Pole</u>

- DOT breakaway pole 12' installed height
- Diameter: 2.875" OD, 2.125" ID
- Material: 6061 Aluminum w/ black coating
- Alloy: 6061
- Weight: 32 lbs

#### <u>Camera</u>

- Length: 10.5"
- Height: 4.5"
- Depth: 5.5"
- Mounting: Adjustable band clamps
- Weight: 3.6 lbs
- Footage: Uploads via LTE
- Capture Distance: 20-90ft from vehicle
- Deployment Distance: Up to 25' from edge of roadway
- Vehicle Speed: up to 100 MPH
- Assembly: Flock Safety in Atlanta, GA



#### We can install cameras anywhere you need them



Solar & Existing Pole



Solar & Flock Safety Pole



Electric & Existi