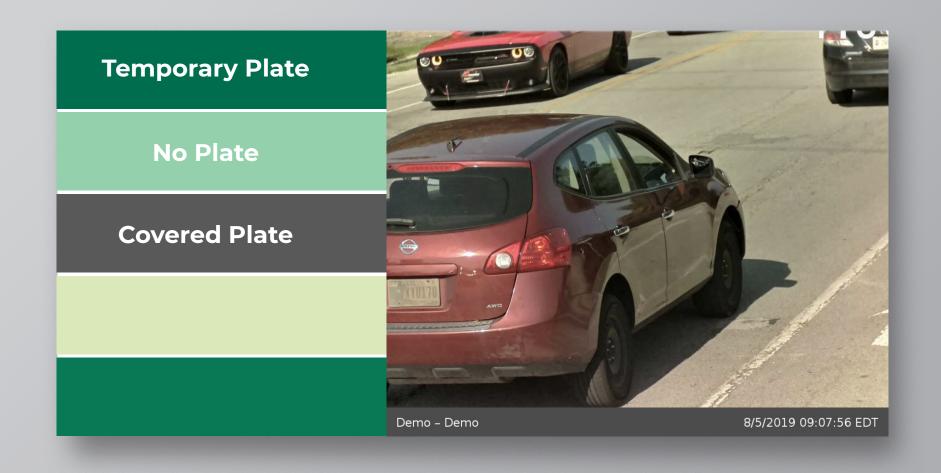

Falcon<sup>™</sup> Camera



- Infrastructure free
- ALPR-as-a-Service
- Vehicle Fingerprint<sup>TM</sup> technology

### More Cameras = Solve More Crime



\*Global Newswire Press Release with Cobb County Police Department \*\*Study completed by the Los Angeles County Sheriff's Department



#### Wide Scale Deployments

Infrastructure free ALPR-as-a-Service



"Sees Like a Detective"

Vehicle Fingerprint™

#### Public + Private Partnerships

Community Affairs Dedicated HOA team







#### Solar & Existing Pole

Electric & Existing Pole

Solar & Flock Pole

#### Vehicle

- License Plate: TX HMY6878
- Build: Car
- Make: Toyota
- Color: Silver Grey
- First time captured
- Vehicle summary
- More like this

Download Images



Flock Demo - Knollcreek @ Classen - WB

4/1/2020 11:00:37 EDT











## Day & Night Footage





# **FLOCK DEMO**



## Cobb County, GA



650,000 Residents
297,787 Calls for Service
411 Sworn Officers

## **Reduce Crime in Targeted Hotspots**









## Cobb County, GA - January 2019





### Cobb County, GA - December 2019



- Neighborhoods
- Shopping Centers
- Parks
- CIDs (e.g. Marietta Gateway)
- City and County borders

## **Build Demand for LPRs**



## Memorial Villages, TX - Houston suburb



- 12,000 residents
- 32 sworn officers
- 28 Flock cameras

## **Paper Plates Disguise Vehicles**



Car with paper plate flees the scene of a robbery

#### **Suspects Case Target Areas**

#### 1. Car (100.0%)

- License Plate: CA 8FXR522 (90.0%)
- Color: Silver Grey (95.7%)
- Seen 6 of the last 25 days

#### **Download Images**



Redlands Police Depar