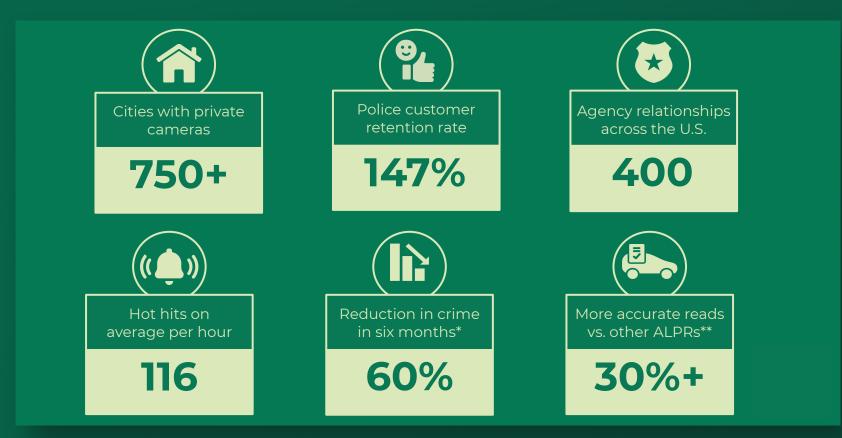

### More Cameras = Solve More Crime

\*Global Newswire Press Release with Cobb County Police Department \*\*Study completed by the Los Angeles County Sheriff's Department