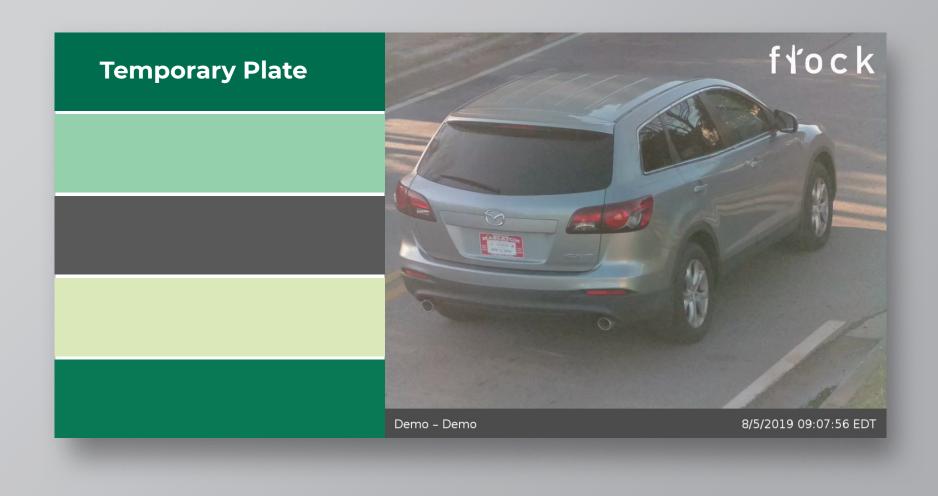

## **Paper Plates Disguise Vehicles**

Car with paper plate flees the scene of a robbery