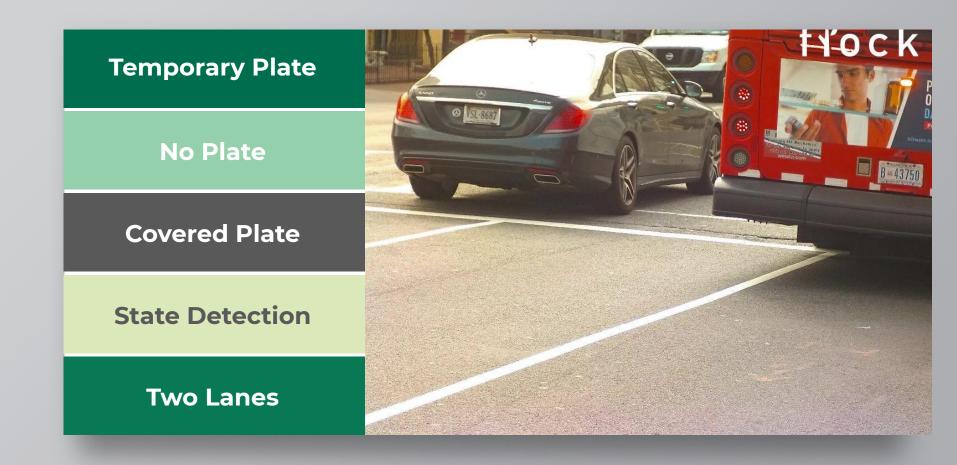

on<sup>™</sup> Camera



- Infrastructure free
- ALPR-as-a-Service
- Vehicle Fingerprint<sup>TM</sup> technology

### More Cameras = Solve More Crime



\*Global Newswire Press Release with Cobb County Police Department \*\*Study completed by the Los Angeles County Sheriff's Department



#### Wide Scale Deployments

Infrastructure free ALPR-as-a-Service



"Sees Like a Detective"

Vehicle Fingerprint™

#### Public + Private Partnerships

Community Affairs Dedicated HOA team







#### Solar & Existing Pole

Electric & Existing Pole

Solar & Flock Pole

#### Vehicle

- License Plate: TX HMY6878
- Build: Car
- Make: Toyota
- Color: Silver Grey
- First time captured
- Vehicle summary
- More like this

Download Images



Flock Demo - Knollcreek @ Classen - WB

4/1/2020 11:00:37 EDT











## Day & Night Footage





# **FLOCK DEMO**



## Cobb County, GA



650,000 Residents
297,787 Calls for Service
411 Sworn Officers

## **Reduce Crime in Targeted Hotspots**









## Cobb County, GA - January 2019





### Cobb County, GA - December 2019



- Neighborhoods
- Shopping Centers
- Parks
- CIDs (e.g. Marietta Gateway)
- City and County borders

## **Build Demand for LPRs**



## Memorial Villages, TX - Houston suburb



- 12,000 residents
- 32 sworn officers
- 28 Flock cameras

## **Paper Plates Disguise Vehicles**



Car with paper plate flees the scene of a robbery

#### **Suspects Case Target Areas**

#### 1. Car (100.0%)

- License Plate: CA 8FXR522 (90.0%)
- Color: Silver Grey (95.7%)
- Seen 6 of the last 25 days

#### **Download Images**



Redlands Police Departmen