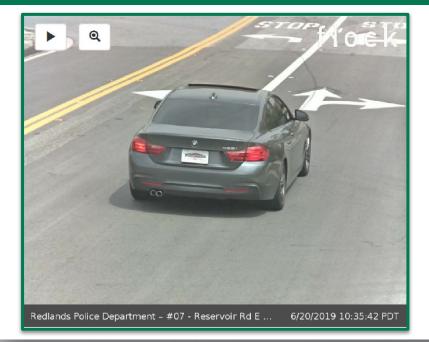

#### 1. Car (100.0%)

- License Plate: CA 8FXR522 (90.0%)
- Color: Silver Grey (95.7%)
- Seen 6 of the last 25 days

#### **Download Images**

Redlands Police Department - #07 - Reservoir Rd E ...

Hours before, same vehicle cases the area

Registered to a parolee from nearby city

6/20/2019 07:36:43 PDT