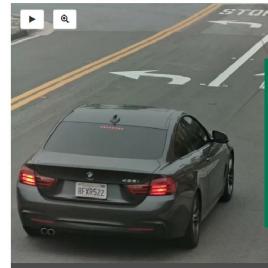

#### 1. Car (100.0%)

- License Plate: CA 8FXR522 (90.0%)
- Color: Silver Grey (95.7%)
- Seen 6 of the last 25 days

#### **Download Images**

Redlands Police Department - #07 - Reservoir Rd E ...

Hours before, same vehicle cases the area

Registered to a parolee from nearby city

6/20/2019 07:36:43 PDT