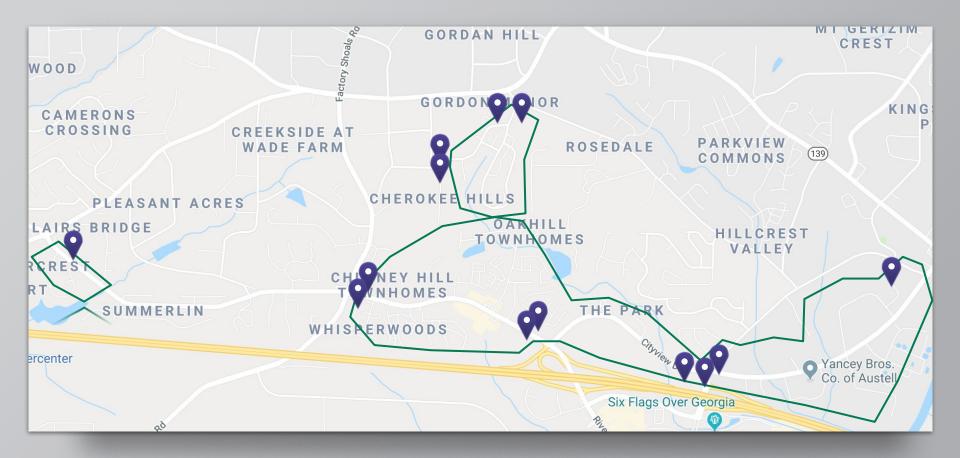

se with Cobb County Police Department \*\*Study completed by the Los Angeles County Sheriff's Department



#### Wide Scale Deployments

Infrastructure free ALPR-as-a-Service



"Sees Like a Detective"

Vehicle Fingerprint™

#### Public + Private Partnerships

Community Affairs Dedicated HOA team







#### Solar & Existing Pole

Electric & Existing Pole

Solar & Flock Pole

#### Vehicle

- License Plate: TX HMY6878
- Build: Car
- Make: Toyota
- Color: Silver Grey
- First time captured
- Vehicle summary
- More like this

Download Images



Flock Demo - Knollcreek @ Classen - WB

4/1/2020 11:00:37 EDT











## Day & Night Footage





# **FLOCK DEMO**



## Cobb County, GA



650,000 Residents
297,787 Calls for Service
411 Sworn Officers

## **Reduce Crime in Targeted Hotspots**









## Cobb County, GA - January 2019





### Cobb County, GA - December 2019



- Neighborhoods
- Shopping Centers
- Parks
- CIDs (e.g. Marietta Gateway)
- City and County borders

## **Build Demand for LPRs**



## Memorial Villages, TX - Houston suburb



- 12,000 residents
- 32 sworn officers
- 28 Flock cameras

## **Paper Plates Disguise Vehicles**



Car with paper plate flees the scene of a robbery

#### **Suspects Case Target Areas**

#### 1. Car (100.0%)

- License Plate: CA 8FXR522 (90.0%)
- Color: Silver Grey (95.7%)
- Seen 6 of the last 25 days

#### **Download Images**



Redlands Police Department - #07 - Reservoir Rd E ...

Hours before, same vehicle cases the area

Registered to a parolee from nearby city

6/20/2019 07:36:43 PDT

### **Chief of Police**

"We have **4 to 8