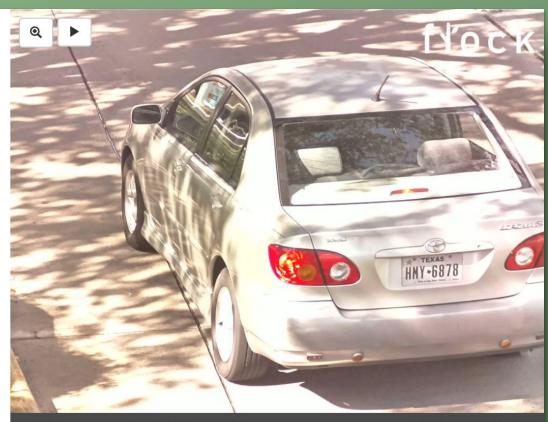

#### Vehicle

- License Plate: TX HMY6878
- Build: Car
- Make: Toyota
- Color: Silver Grey
- First time captured
- Vehicle summary
- More like this

Download Images

Flock Demo - Knollcreek @ Classen - WB

4/1/2020 11:00:37 EDT