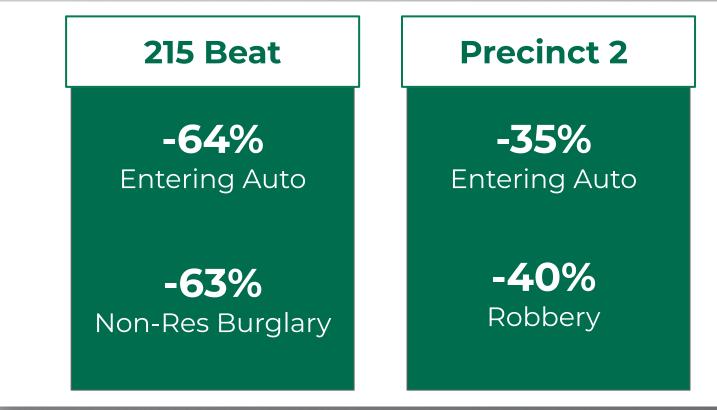

### **Chief of Police**

"We have **4 to 8 hot tag arrests a week** and entering autos have dropped significantly."