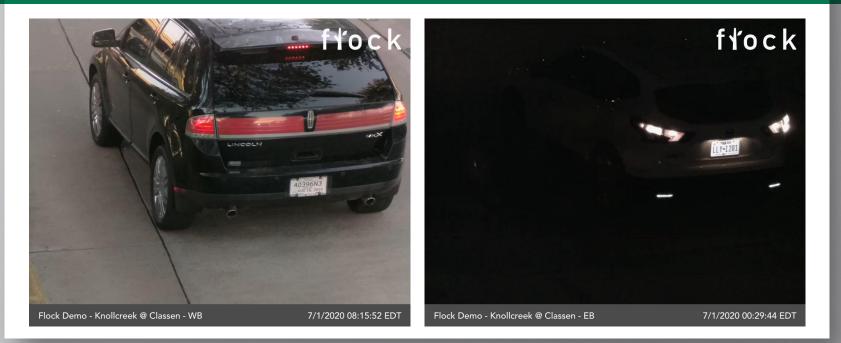

Infrastructure free
- ALPR-as-a-Service
- Vehicle Fingerprint<sup>TM</sup> technology

### More Cameras = Solve More Crime



\*Global Newswire Press Release with Cobb County Police Department \*\*Study completed by the Los Angeles County Sheriff's Department



#### Wide Scale Deployments

Infrastructure free ALPR-as-a-Service



"Sees Like a Detective"

Vehicle Fingerprint™

#### Public + Private Partnerships

Community Affairs Dedicated HOA team







#### Solar & Existing Pole

Electric & Existing Pole

Solar & Flock Pole

#### Vehicle

- License Plate: TX HMY6878
- Build: Car
- Make: Toyota
- Color: Silver Grey
- First time captured
- Vehicle summary
- More like this

Download Images



Flock Demo - Knollcreek @ Classen - WB

4/1/2020 11:00:37 EDT











## Day & Night Footage





# **FLOCK DEMO**



## Cobb County, GA



650,000 Residents
297,787 Calls for Service
411 Sworn Officers

## **Reduce Crime in Targeted Hotspots**









## Cobb County, GA - January 2019





### Cobb County, GA - December 2019



- Neighborhoods
- Shopping Centers
- Parks
- CIDs (e.g. Marietta Gateway)
- City and County borders

## **Build Demand for LPRs**



## Memorial Villages, TX - Houston suburb



- 12,000 residents
- 32 sworn officers
- 28 Flock cameras

## **Paper Plates Disguise Vehicles**



Car with paper plate flees the scene of a robbery

#### **Suspects Case Target Areas**

#### 1. Car (100.0%)

- License Plate: CA 8FXR522 (90.0%)
- Color: Silver Grey (95.7%)
- Seen 6 of the last 25 days

#### **Download Images**



Redlands Police Department - #07 - Reservoir Rd E .