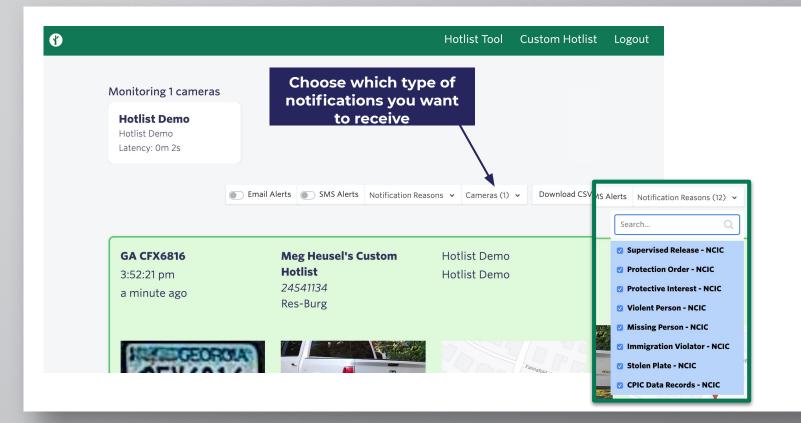

### Hotlist Management - Custom Hot Plates

| Edit Hot Plate                                               | х          |                                                                                   |          |            |                  |                                   |  |  |
|--------------------------------------------------------------|------------|-----------------------------------------------------------------------------------|----------|------------|------------------|-----------------------------------|--|--|
| Plate #         CFX6816         Case Number         24541134 |            | Visit Custom Hotlist to create alerts                                             |          |            |                  |                                   |  |  |
|                                                              |            | for hot plates you or your team<br>want to receive notification for<br>when seen. |          |            |                  | vtlist Tool Custom Hotlist Logout |  |  |
|                                                              |            |                                                                                   |          |            | or               |                                   |  |  |
|                                                              |            |                                                                                   |          |            |                  |                                   |  |  |
| Filter State:                                                |            |                                                                                   |          |            |                  |                                   |  |  |
| Georgia (GA)                                                 |            | Meg Heusel's                                                                      |          |            |                  |                                   |  |  |
| Reason Text                                                  |            |                                                                                   | Hotlist  | Management |                  |                                   |  |  |
| Res-Burg                                                     |            |                                                                                   |          |            |                  |                                   |  |  |
| □ Alert Organization?                                        |            |                                                                                   |          |            |                  |                                   |  |  |
| Expiration                                                   |            |                                                                                   |          |            | +,               | Add Upload CSV Hotlist 🔻          |  |  |
| 03/06/2020                                                   |            | Plate State                                                                       | Case #   | Reason     | Alert Entire Org | Expiration                        |  |  |
|                                                              | Close Save | Georgia (GA)                                                                      | 24541134 | Res-Burg   | no               | 03/06/2020 :                      |  |  |

#### **Patrol Vehicle Hot Plate Alerts**