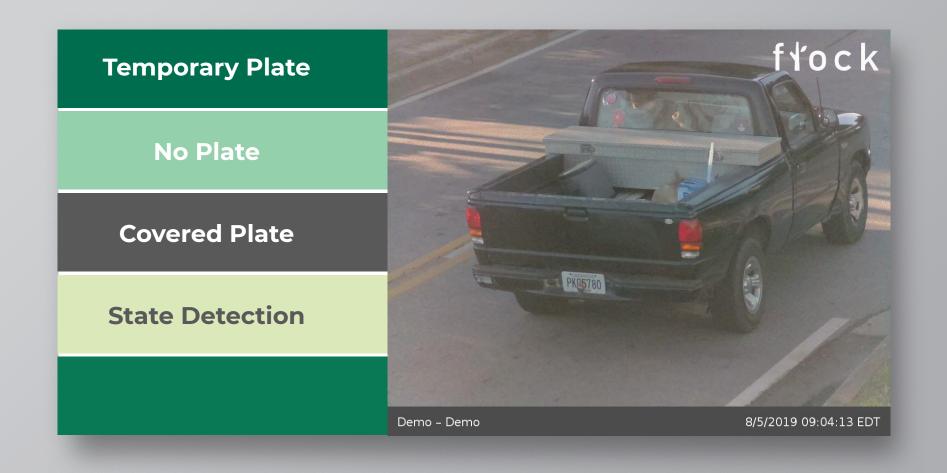

lcon<sup>™</sup> Camera



- Infrastructure free
- ALPR-as-a-Service
- Vehicle Fingerprint<sup>TM</sup> technology

### More Cameras = Solve More Crime



\*Global Newswire Press Release with Cobb County Police Department \*\*Study completed by the Los Angeles County Sheriff's Department



#### Wide Scale Deployments

Infrastructure free ALPR-as-a-Service



"Sees Like a Detective"

Vehicle Fingerprint™

#### Public + Private Partnerships

Community Affairs Dedicated HOA team







#### Solar & Existing Pole

Electric & Existing Pole

Solar & Flock Pole

#### Vehicle

- License Plate: TX HMY6878
- Build: Car
- Make: Toyota
- Color: Silver Grey
- First time captured
- Vehicle summary
- More like this

Download Images



Flock Demo - Knollcreek @ Classen - WB

4/1/2020 11:00:37 EDT











## Day & Night Footage





# **FLOCK DEMO**



## Cobb County, GA



650,000 Residents
297,787 Calls for Service
411 Sworn Officers

## **Reduce Crime in Targeted Hotspots**









## Cobb County, GA - January 2019





### Cobb County, GA - December 2019



- Neighborhoods
- Shopping Centers
- Parks
- CIDs (e.g. Marietta Gateway)
- City and County borders

## **Build Demand for LPRs**



## Memorial Villages, TX - Houston suburb



- 12,000 residents
- 32 sworn officers
- 28 Flock cameras

## **Paper Plates Disguise Vehicles**



Car with paper plate flees the scene of a robbery

#### **Suspects Case Target Areas**

#### 1. Car (100.0%)

- License Plate: CA 8FXR522 (90.0%)
- Color: Silver Grey (95.7%)
- Seen 6 of the last 25 days

#### **Download Images**



Redlands Police Departm