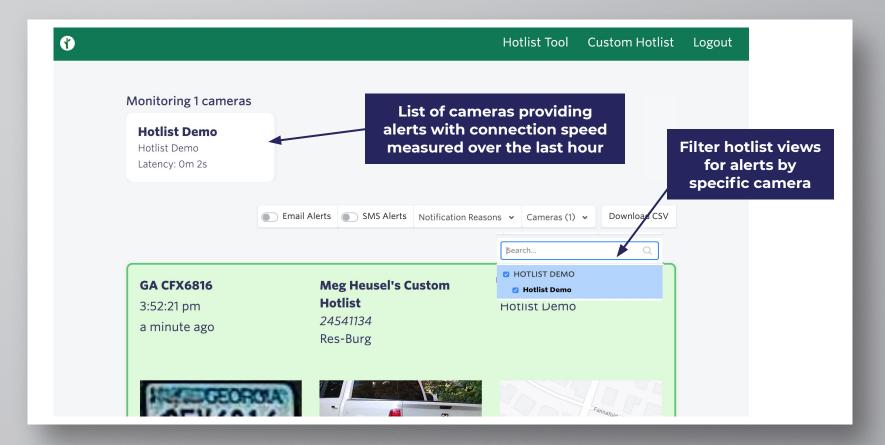

#### See details **GA CFX6816 Meg Heusel's Custom Hotlist** Hotlist Demo around the 24541134 9:20:45 am Hotlist Demo **Res-Burg** Hot Tag, a few seconds ago Overview map showing where reason, the camera is located where camera the hit occured location and time of alert. Fannafol 32 Download historical report of Hot Tag details for past 30 Google Man data @2020 Copy to Clipboard Map to Camera Zoom Image Flag Plate Read: Accurate / Inaccurate Full context image of the vehicle to help with verification of the hit.

#### **Text & Email Hotlist Alerts**