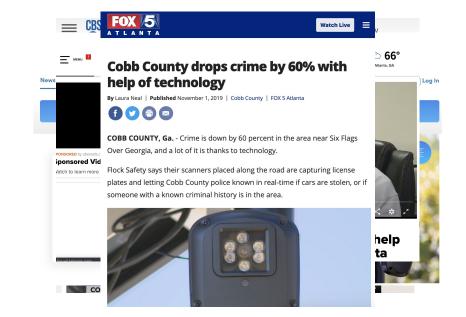

### More Cameras = Solve More Crime

\*Global Newswire Press Release with Cobb County Police Department \*\*Study completed by the Los Angeles County Sheriff's Department