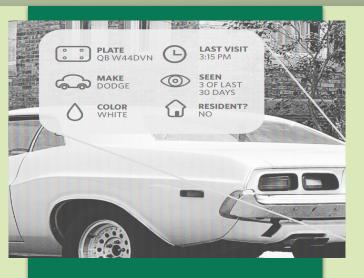

#### Vehicle

- License Plate: TX HMY6878
- Build: Car
- Make: Toyota
- Color: Silver Grey
- First time captured
- Vehicle summary
- More like this

Download Images

Flock Demo - Knollcreek @ Classen - WB

4/1/2020 11:00:37 EDT