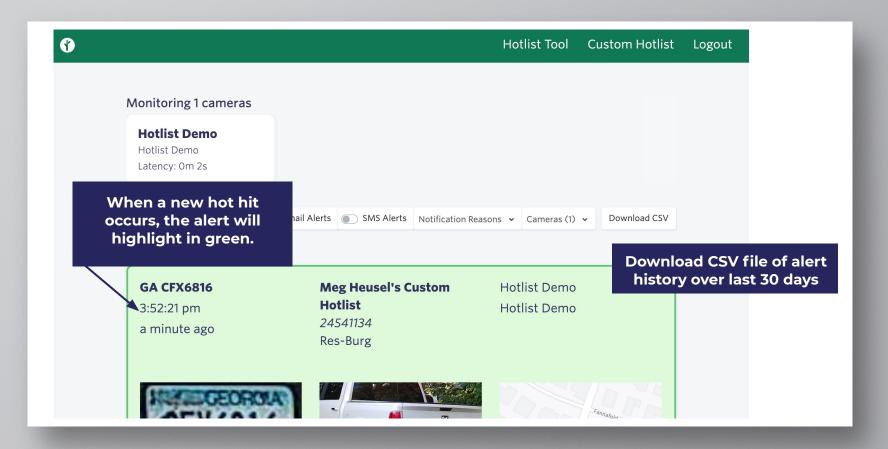

#### See details **GA CFX6816 Meg Heusel's Custom Hotlist** Hotlist Demo around the 24541134 9:20:45 am Hotlist Demo **Res-Burg** Hot Tag, a few seconds ago Overview map showing where reason, the camera is located where camera the hit occured location and time of alert. Fannafol 32 Download historical report of Hot Tag details for past 30 Google Man data @2020 Copy to Clipboard Map to Camera Zoom Image Flag Plate Read: Accurate / Inaccurate Full context image of the vehicle to help with verification of the hit.