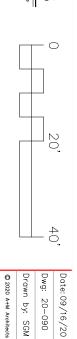

## NORTH ELEVATION SCALE: 1" = 20'-0"

SCALE: 1" = 20'-0"

## EAST ELEVATION SCALE: 1" = 20'-0"

1400 BLUFF ROAD ROMEOVILLE, IL

**BONUS ELECTRIC** 