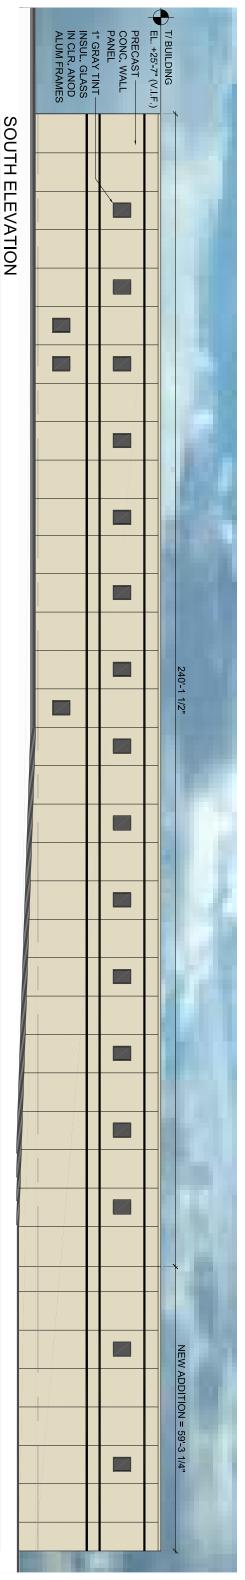

## EAST ELEVATION SCALE: 1" = 20'-0"

1400 BLUFF ROAD ROMEOVILLE, IL

**BONUS ELECTRIC** 