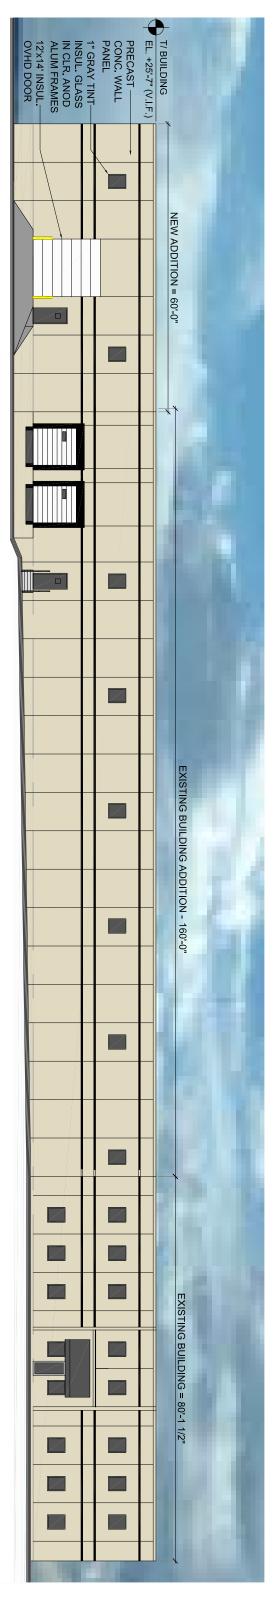

**BONUS ELECTRIC** 

1400 BLUFF ROAD ROMEOVILLE, IL

SITE/ BUILDING INFORMATION SITE AREA 78,996 SF

MAIN BUILDING 13,600 SF **BUILDING ADDITION I** 10,187 SF NEW BUILDING ADDITION 5,952 SF TOTAL 29,739 SF

**EXTERIOR DOCKS** DRIVE IN DOORS 2

PARKING INFORMATION

LAND BANKED STALLS

STANDARD STALLS 31 ACCESSIBLE STALLS 2

11

A+M ARCHITECTS, LLC 40 Landover Parkway, Suite 3 Hawthorn Woods, Illinois 60047 TEL: 847.726.9517



© 2020 A+M Architects

60'



## NORTH ELEVATION SCALE: 1" = 20'-0"



SCALE: 1" = 20'-0"



## EAST ELEVATION SCALE: 1" = 20'-0"







1400 BLUFF ROAD ROMEOVILLE, IL

**BONUS ELECTRIC** 



## A.L.T.A. / A.C.S.M. LAND TITLE SURVEY



AREA: 78,996 SQ. FT. OF 1.813 ACRES

ADDRESS OF PROPERTY 1400 BLUFF ROAD ROMEOVILLE, IL. 60439

NOTES: THIS SURVEY DONE WITH BENEFIT OF CHICAGO TITLE INSURANCE COMPANY COMMITMENT FOR TITLE INSURANCE NO. 1410 001420508 WB (EFFECTIVE DATE: FEBRUARY 24, 2004).

THIS PROPERTY PREVIOUSLY SURVEYED BY ROBINSON ENGINEERING, LTD. UNDER PROJECTS: 88-5-8; 89-1-19; 91-3-14 AND S98-11-012.

ILRECO 6415 GRAHAM ROAD ST. LOUIS, MISSOURI 63134

Compare all points before building and report any difference at once. For building lines, easements and other restrictions not shown hereon, consult your deed,