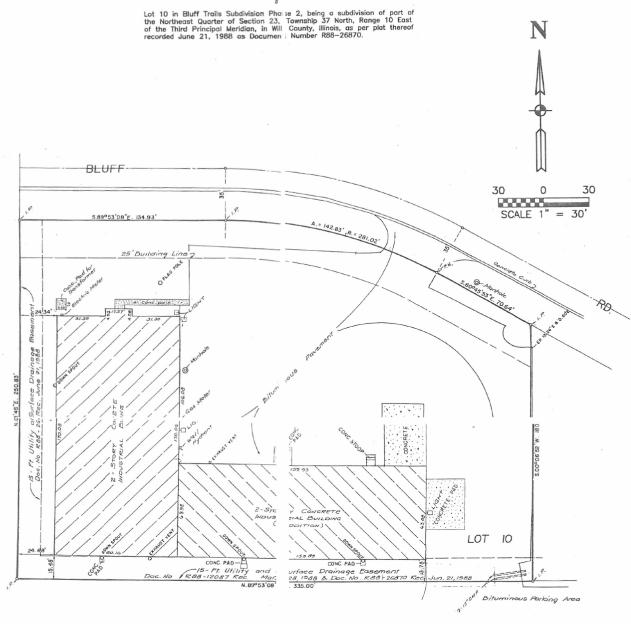

## A.L.T.A. / A.C.S.M. LAND TITLE SURVEY

AREA: 78,996 SQ. FT. OF 1.813 ACRES

ADDRESS OF PROPERTY 1400 BLUFF ROAD ROMEOVILLE, IL. 60439

NOTES: THIS SURVEY DONE WITH BENEFIT OF CHICAGO TITLE INSURANCE COMPANY COMMITMENT FOR TITLE INSURANCE NO. 1410 001420508 WB (EFFECTIVE DATE: FEBRUARY 24, 2004).

THIS PROPERTY PREVIOUSLY SURVEYED BY ROBINSON ENGINEERING, LTD. UNDER PROJECTS: 88-5-8; 89-1-19; 91-3-14 AND S98-11-012.

ILRECO 6415 GRAHAM ROAD ST. LOUIS, MISSOURI 63134

Compare all points before building and report any difference at once. For building lines, easements and other restrictions not shown hereon, consult your deed, contract, title policy, zoning ordinance, subdivision plat etc.

STATE OF ILLINOIS ) COUNTY OF COOK )

TO: ILRECO, L.L.C.
CHICAGO TITLE INSURANCE COMPANY
NAI HIFFMAN DENNIS J. HIFFMAN

This is to certify that this plat of survey was made in accordance with "Minimum Standard Detail Requirements for ALTA/ACSM Land Title Surveys," jointly established and adopted by ALTA, ACSM, and NSPS in 1999.

Pursuant to the Accuracy Standards as adopted by ALTA, NSPS, and ACSM and in effect on the date of this certification, undersigned further certifies that the Positional Uncertainties resulting from the survey measurements made on the survey do not exceed the allowable Positional Tolerance.

South Holland, Illinois March 05. March 05, 2004

CERTIFICATE NUMBER 035-003243 NOVEMBER 30, 2004

professional service conforms to the current minimum standards for a boundary survey. 002\_ROMEOVILLE\_UPDATE\_ALTA\_SURVEY\_LOT\_10.dwg 035-03243 PROFESSIONAL LAND SURVEYOR STATE OF ILLINOIS

S04-03-002

ROBINSON ENGINEERING, LTD. CONSULTING REGISTERED PROFESSIONAL ENGIN 17000 SOUTH PARK AVENUE SOUTH HOLLAND, ILLINOIS 60473 (708) 331-6700 FAX (708) 331-3826 ILLINOIS DESIGN FIRM REGISTRATION NO. 184001128