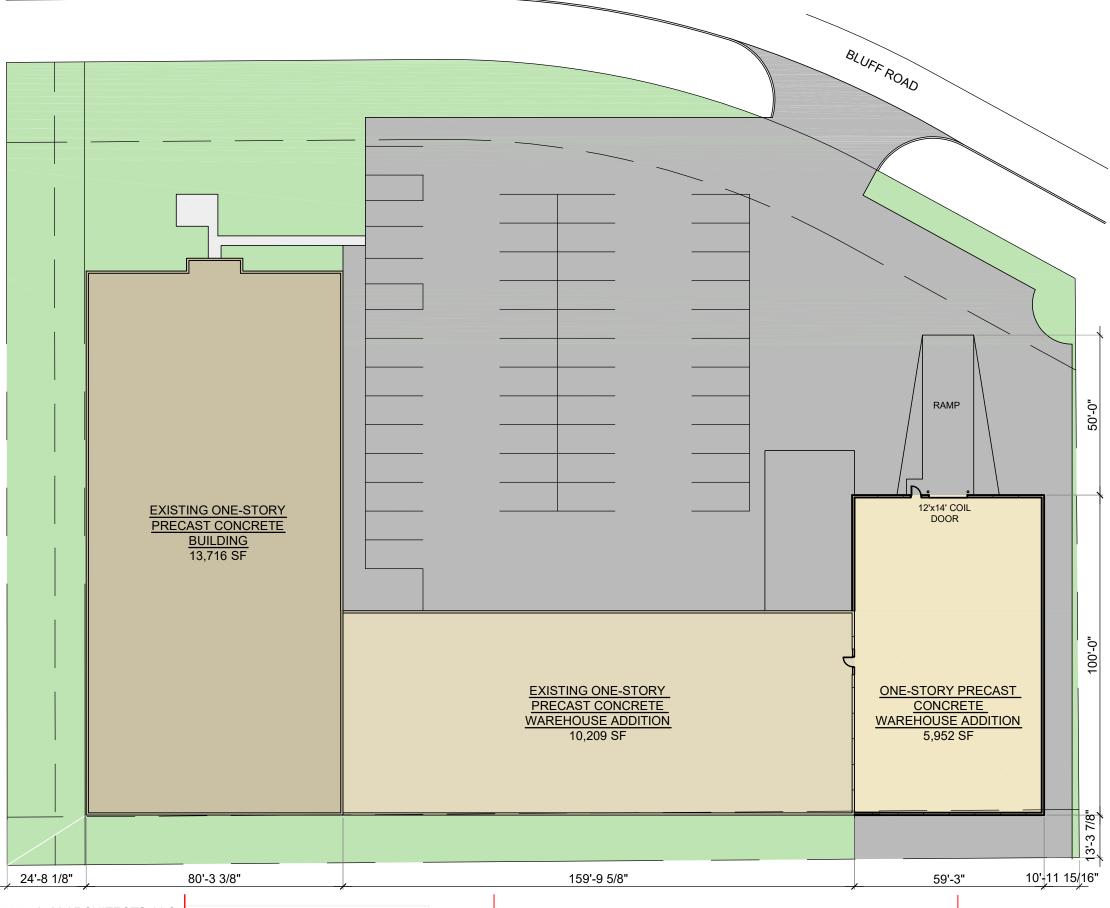

**BONUS ELECTRIC** 

1400 BLUFF ROAD ROMEOVILLE, IL

SITE/ BUILDING INFORMATION SITE AREA 78,996 SF

MAIN BUILDING 13,600 SF **BUILDING ADDITION I** 10,187 SF NEW BUILDING ADDITION 5,952 SF TOTAL 29,739 SF

**EXTERIOR DOCKS** DRIVE IN DOORS 2

PARKING INFORMATION

LAND BANKED STALLS

STANDARD STALLS 31 ACCESSIBLE STALLS 2

11

A+M ARCHITECTS, LLC 40 Landover Parkway, Suite 3 Hawthorn Woods, Illinois 60047 TEL: 847.726.9517

© 2020 A+M Architects

60'