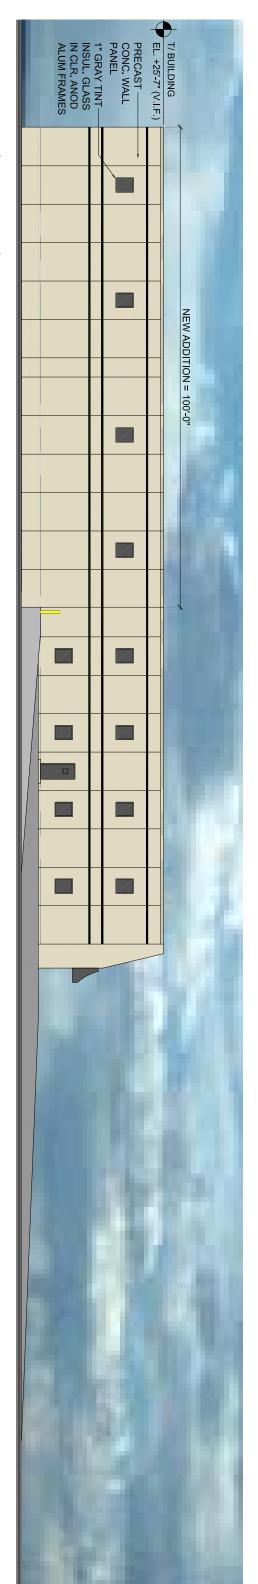

**BONUS ELECTRIC** 

1400 BLUFF ROAD ROMEOVILLE, IL

SITE/ BUILDING INFORMATION SITE AREA 78,996 SF

MAIN BUILDING 13,600 SF **BUILDING ADDITION I** 10,187 SF NEW BUILDING ADDITION 5,952 SF TOTAL 29,739 SF

**EXTERIOR DOCKS** DRIVE IN DOORS 2

PARKING INFORMATION

LAND BANKED STALLS

STANDARD STALLS 31 ACCESSIBLE STALLS 2

11

A+M ARCHITECTS, LLC 40 Landover Parkway, Suite 3 Hawthorn Woods, Illinois 60047 TEL: 847.726.9517



© 2020 A+M Architects

60'



## NORTH ELEVATION SCALE: 1" = 20'-0"



SCALE: 1" = 20'-0"



## EAST ELEVATION SCALE: 1" = 20'-0"







1400 BLUFF ROAD ROMEOVILLE, IL

**BONUS ELECTRIC** 



## A.L.T.A. / A.C.S.M. LAND TITLE SURVEY



AREA: 78,996 SQ. FT. OF 1.813 ACRES

ADDRESS OF PROPERTY 1400 BLUFF ROAD ROMEOVILLE, IL. 60439

NOTES: THIS SURVEY DONE WITH BENEFIT OF CHICAGO TITLE INSURANCE COMPANY COMMITMENT FOR TITLE INSURANCE NO. 1410 001420508 WB (EFFECTIVE DATE: FEBRUARY 24, 2004).

THIS PROPERTY PREVIOUSLY SURVEYED BY ROBINSON ENGINEERING, LTD. UNDER PROJECTS: 88-5-8; 89-1-19; 91-3-14 AND S98-11-012.

ILRECO 6415 GRAHAM ROAD ST. LOUIS, MISSOURI 63134

Compare all points before building and report any difference at once. For building lines, easements and other restrictions not shown hereon, consult your deed, contract, title policy, zoning ordinance, subdivision plat etc.