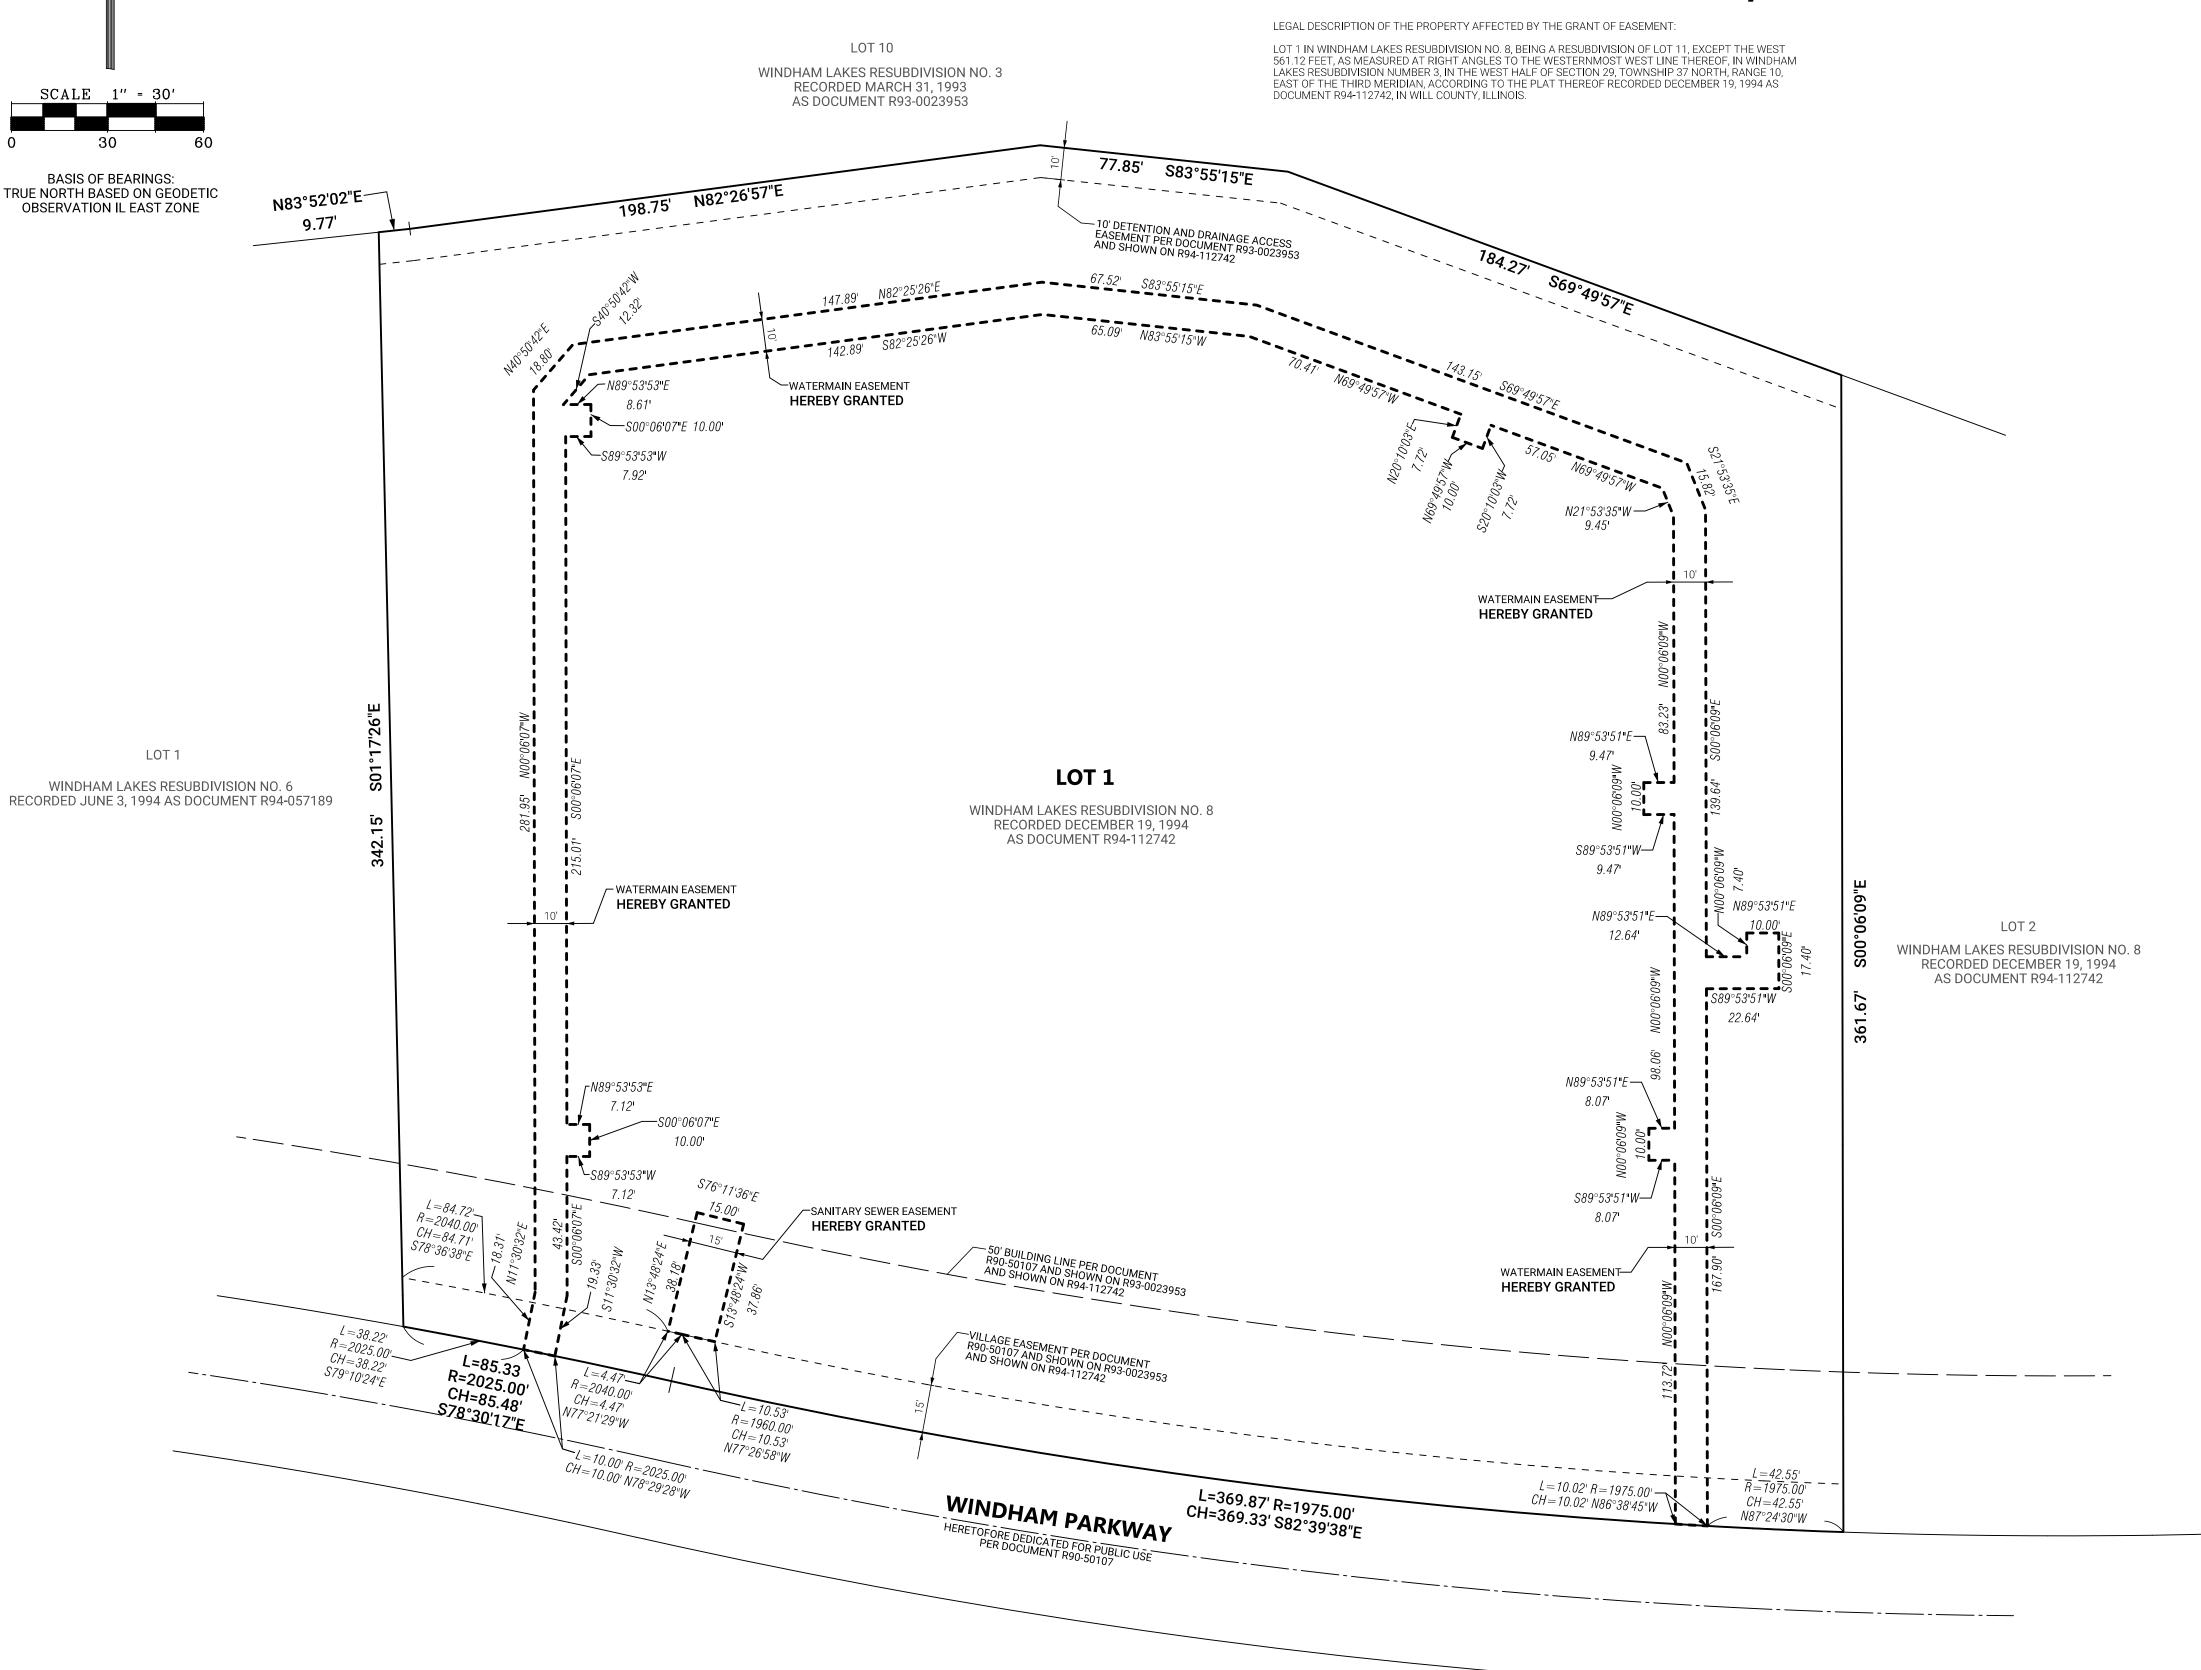

## PLAT OF EASEMENT

## FOR WATERMAIN AND SANITARY SEWER GRANTED TO THE VILLAGE OF ROMEOVILLE, ILLINOIS

SURVEYOR'S NOTES:

PLEASE RETURN THE MYLARS TO: SPACECO, INC. 9575 W. HIGGINS ROAD SUITE 700 ROSEMONT, IL. 60018

1. BOUNDARY SHOWN HEREON ARE BASED ON BOUNDARY PER ALTA/ACSM LAND TITLE SURVEY PREPARED BY COMPASS, LTD. UNDER PROJECT NO. 6198.88. SIGNED: 09/20/2005 AND FIELD WORK COMPLETED BY SPACECO, INC. WATERMAIN AND SANITARY EASEMENT PROVISIONS

EASEMENTS ARE RESERVED FOR AND GRANTED TO THE VILLAGE OF ROMEOVILLE AND THEIR SUCCESSORS AND ASSIGNS OVER ALL THE AREAS MARKED "WATERMAIN EASEMENT" OR" SANITARY SEWER EASEMENT" ON THE PLAT FOR THE PERPETUAL RIGHT, PRIVILEGE AND AUTHORITY TO CONSTRUCT, RECONSTRUCT, REPAIR, INSPECT, MAINTAIN, AND OPERATE VARIOUS UTILITY LINES, INCLUDING BUT NOT LIMITED TO, SANITARY SEWERS, WATER MAINS, TOGETHER WITH ANY AND ALL NECESSARY MANHOLES, CONNECTIONS, APPLIANCES, AND OTHER STRUCTURES AND APPURTENANCES AS MAY BE DEEMED NECESSARY BY SAID VILLAGE OVER, UPON, ALONG, UNDER, AND THROUGH, SAID INDICATED EASEMENT, TOGETHER WITH RIGHT OF ACCESS ACROSS THE PROPERTY FOR NECESSARY WORKERS AND EQUIPMENT TO DO ANY OF THE ABOVE WORK. THE RIGHT IS ALSO GRANTED TO CUT DOWN, TRIM, OR REMOVE ANY TREES, SHRUBS, PLANTS, OR OTHER APPURTENANCES ON THE EASEMENT THAT INTERFERE WITH THE OPERATION OF THE UTILITIES. NO PERMANENT STRUCTURES SHALL BE PLACED ON SAID EASEMENT BUT SAME MAY BE USED AT THE RISK OF THE OWNER FOR GARDENS, SHRUBS, LANDSCAPING, OR OTHER PURPOSES THAT DO NOT THEN OR LATER INTERFERE WITH THE AFORESAID USES OR RIGHTS, WITHOUT PRIOR WRITTEN AUTHORIZATION FROM THE VILLAGE OF ROMFOVILLE. THESE PROVISIONS GRANT CERTAIN RIGHTS TO THE VILLAGE OF ROMFOVILLE. HOWEVER THE MAINTENANCE RESPONSIBILITY FOR THESE IMPROVEMENTS IS BORNE BY THE LAND

ALL DIMENSIONS ARE IN FEET AND DECIMAL PARTS THEREOF. NO DISTANCES OR ANGLES SHOWN HEREON MAY BE ASSUMED BY SCALING. GIVEN UNDER OUR HAND AND SEAL THIS <u>5th</u> DAY OF <u>AUGUST</u>, 2020 IN ROSEMONT, ILLINOIS.