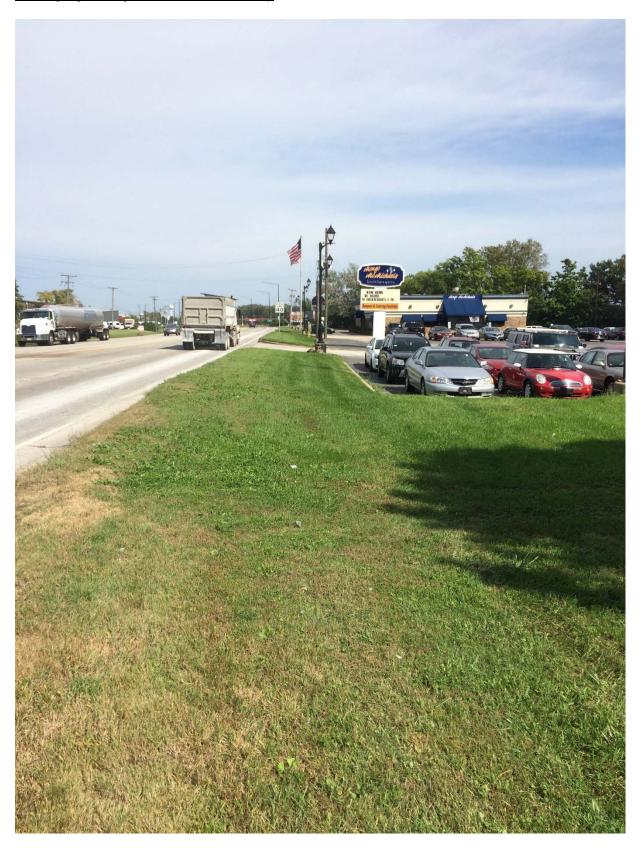

## Sign Proposal for Mongo's at 1101 N. Independence

The applicant, Steve Spandonidis, is requesting the existing sign be allowed to remain and be altered to include a digital message board sign. The existing pole sign is 25 feet tall. It is approximately 110 square feet in area with roughly half of that area comprised of a manual letter message sign.

## **Existing Sign**

Current code for freestanding signs requires a monument sign that is no more than 10 feet tall and no more than 25 square feet in area. Digital message boards are allowed to be up to 50% of the sign area. The applicant would like the current height and square footage to remain due to the nature of IL 53. In this area, IL 53 is a high traffic, high speed route that slopes up hill and curves at this location. This makes signage difficult to see as you are travelling north. The applicant believes a smaller, shorter sign would be very hard to see until you were past it.

Existing sign facing north from 500 Ft. away

Existing sign facing south from 500 Ft. away

Existing sign facing north from 250 Ft. away

The proposed sign would add a monument base to the existing pole as well as a landscaped area. The manual message sign would be changed out for a digital message sign.