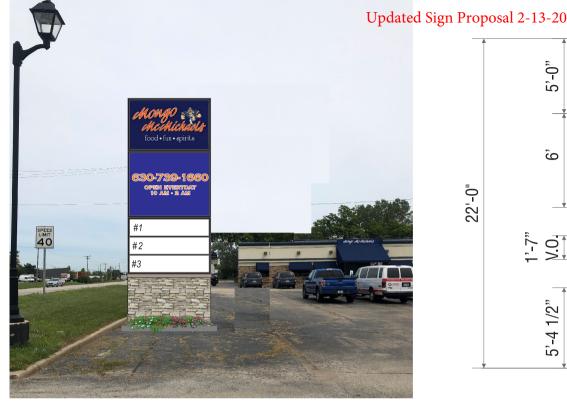

## Sign Proposal for Mongo's at 1101 N. Independence

The applicant, Steve Spandonidis, is requesting the existing sign be allowed to remain and be altered to include a digital message board sign. The existing pole sign is 25 feet tall. It is approximately 110 square feet in area with roughly half of that area comprised of a manual letter message sign.

## **Existing Sign**

Current code for freestanding signs requires a monument sign that is no more than 10 feet tall and no more than 25 square feet in area. Digital message boards are allowed to be up to 50% of the sign area. The applicant would like the current height and square footage to remain due to the nature of IL 53. In this area, IL 53 is a high traffic, high speed route that slopes up hill and curves at this location. This makes signage difficult to see as you are travelling north. The applicant believes a smaller, shorter sign would be very hard to see until you were past it.

Existing sign facing north from 500 Ft. away

Existing sign facing south from 500 Ft. away

Existing sign facing north from 250 Ft. away

The proposed sign would add a monument base to the existing pole as well as a landscaped area. The manual message sign would be changed out for a digital message sign.