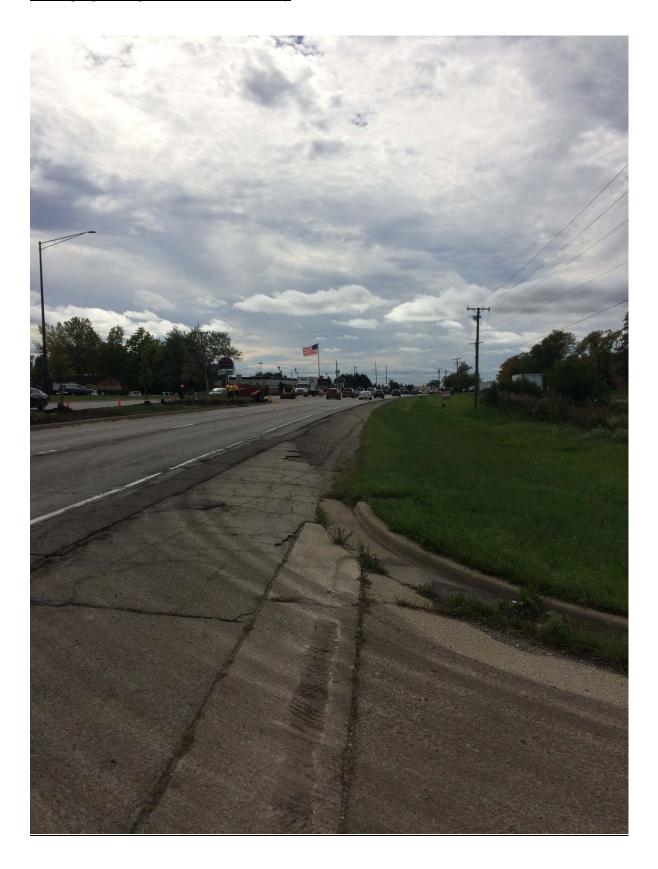

## **Existing Sign**

Current code for freestanding signs requires a monument sign that is no more than 10 feet tall and no more than 25 square feet in area. Digital message boards are allowed to be up to 50% of the sign area. The applicant would like the current height and square footage to remain due to the nature of IL 53. In this area, IL 53 is a high traffic, high speed route that slopes up hill and curves at this location. This makes signage difficult to see as you are travelling north. The applicant believes a smaller, shorter sign would be very hard to see until you were past it.

Existing sign facing north from 500 Ft. away

Existing sign facing south from 500 Ft. away

Existing sign facing north from 250 Ft. away

The proposed sign would add a monument base to the existing pole as well as a landscaped area. The manual message sign would be changed out for a digital message sign.