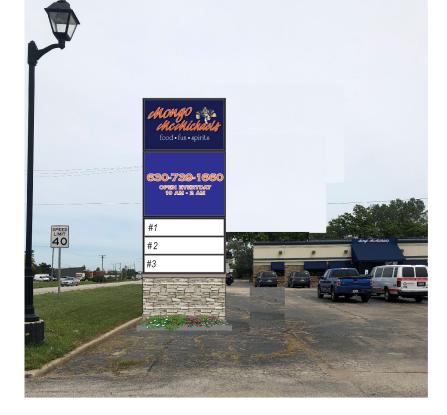

## Sign Proposal for Mongo's at 1101 N. Independence

The applicant, Steve Spandonidis, is requesting the existing sign be allowed to remain and be altered to include a digital message board sign. The existing pole sign is 25 feet tall. It is approximately 110 square feet in area with roughly half of that area comprised of a manual letter message sign.

## **Existing Sign**

Current code for freestanding signs requires a monument sign that is no more than 10 feet tall and no more than 25 square feet in area. Digital message boards are allowed to be up to 50% of the sign area. The applicant would like the current height and square footage to remain due to the nature of IL 53. In this area, IL 53 is a high traffic, high speed route that slopes up hill and curves at this location. This makes signage difficult to see as you are travelling north. The applicant believes a smaller, shorter sign would be very hard to see until you were past it.

Existing sign facing north from 500 Ft. away

Existing sign facing south from 500 Ft. away

Existing sign facing north from 250 Ft. away

The proposed sign would add a monument base to the existing pole as well as a landscaped area. The manual message sign would be changed out for a digital message sign.