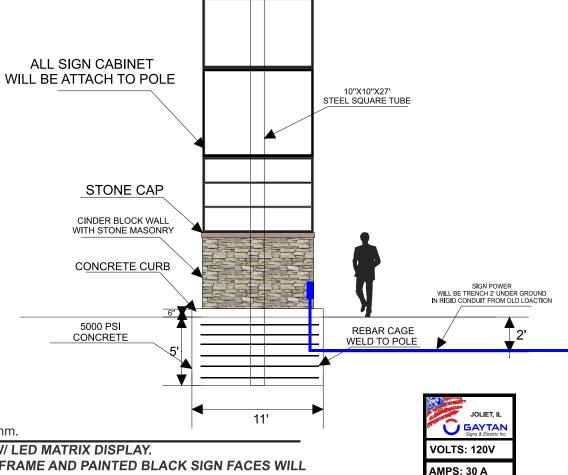

## ONE (1) D/F MONUMENT SIGN W/ LED MATRIX DISPLAY P10mm.

- MANUFACTURE & INSTALL ONE (1) D/F MONUMENT SIGN W/ LED MATRIX DISPLAY.
- D/F CABINET SIGN IS MANUFACTURE OF ALUMINUM WITH FRAME AND PAINTED BLACK SIGN FACES WILL BE WHITE 3/16 POLYCARBONATE WITH TRANSLUCENT PRINTED VINYL APPLIED ON SIGN FACE. SIGN WILL BACK LIT WITH WHITE 12V LED LIGHTS.
- LED MATRIX DISPLAY WILL BE FULL COLOR P10MM WITH WIRELESS COMMUTATION.
- SIGN BASE WILL DIG FOUNDATION HOLE SET R-BAR CAGE WITH STEEL POLE ALSO TRENCH POWER FROM OLD SIGN LOCATION AND POUR 5000 PSI CONCRETE & BASE WILL CINDER BLOCK WALL WITH STONE MASONRY STONE.