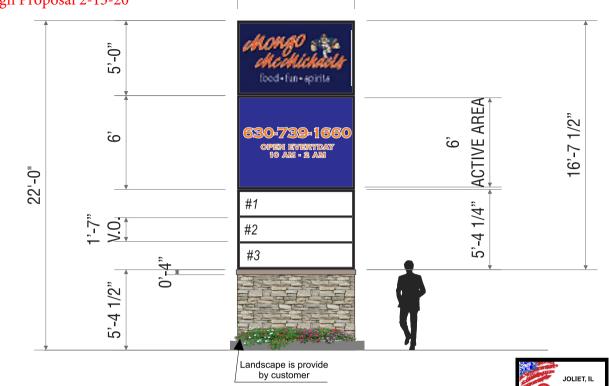

## ONE (1) D/F MONUMENT SIGN W/ LED MATRIX DISPLAY P10mm.

- MANUFACTURE & INSTALL ONE (1) D/F MONUMENT SIGN W/ LED MATRIX DISPLAY.
- D/F CABINET SIGN IS MANUFACTURE OF ALUMINUM WITH FRAME AND PAINTED BLACK SIGN FACES WILL BE WHITE 3/16 POLYCARBONATE WITH TRANSLUCENT PRINTED VINYL APPLIED ON SIGN FACE. SIGN WILL BACK LIT WITH WHITE 12V LED LIGHTS.
- LED MATRIX DISPLAY WILL BE FULL COLOR P10MM WITH WIRELESS COMMUTATION.
- SIGN BASE WILL DIG FOUNDATION HOLE SET R-BAR CAGE WITH STEEL POLE ALSO TRENCH POWER FROM OLD SIGN LOCATION AND POUR 5000 PSI CONCRETE & BASE WILL CINDER BLOCK WALL WITH STONE MASONRY STONE.