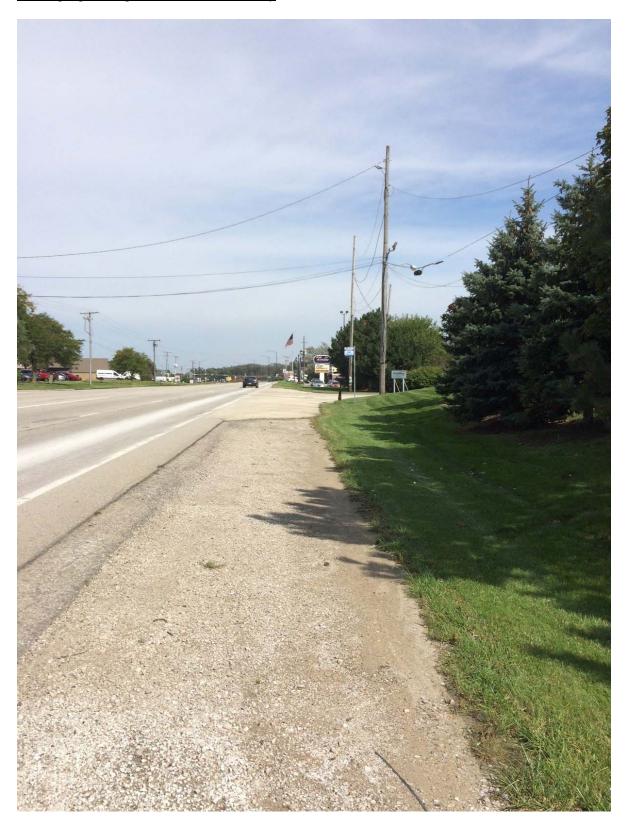

## **Existing Sign**

Current code for freestanding signs requires a monument sign that is no more than 10 feet tall and no more than 25 square feet in area. Digital message boards are allowed to be up to 50% of the sign area. The applicant would like the current height and square footage to remain due to the nature of IL 53. In this area, IL 53 is a high traffic, high speed route that slopes up hill and curves at this location. This makes signage difficult to see as you are travelling north. The applicant believes a smaller, shorter sign would be very hard to see until you were past it.

Existing sign facing north from 500 Ft. away

Existing sign facing south from 500 Ft. away

Existing sign facing north from 250 Ft. away

The proposed sign would add a monument base to the existing pole as well as a landscaped area. The manual message sign would be changed out for a digital message sign.