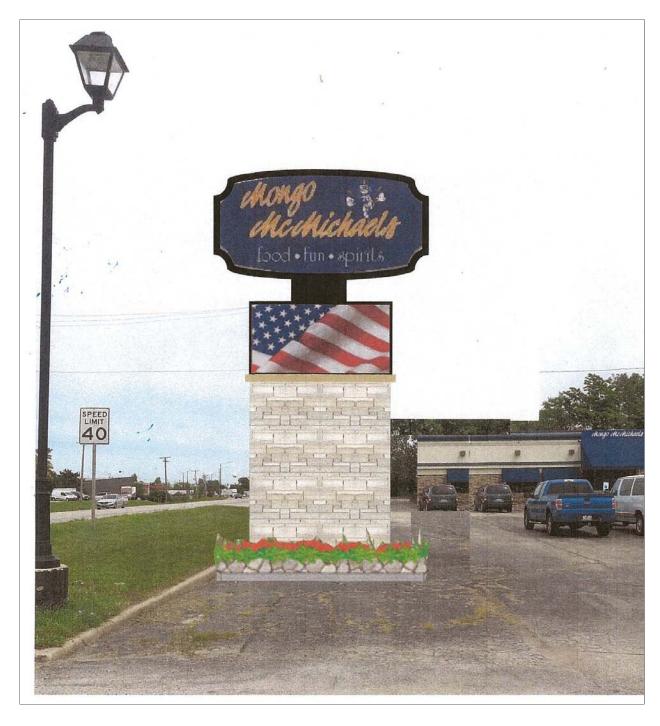

## ONE (1) D/F MONUMENT SIGN W/ LED MATRIX DISPLAY P10mm.

- MANUFACTURE & INSTALL ONE (1) D/F MONUMENT SIGN W/ LED MATRIX DISPLAY.
- D/F CABINET SIGN IS MANUFACTURE OF ALUMINUM WITH FRAME AND PAINTED BLACK SIGN FACES WILL BE WHITE 3/16 POLYCARBONATE WITH TRANSLUCENT PRINTED VINYL APPLIED ON SIGN FACE. SIGN WILL BACK LIT WITH WHITE 12V LED LIGHTS.
- LED MATRIX DISPLAY WILL BE FULL COLOR P10MM WITH WIRELESS COMMUTATION.
- SIGN BASE WILL DIG FOUNDATION HOLE SET R-BAR CAGE WITH STEEL POLE ALSO TRENCH POWER FROM OLD SIGN LOCATION AND POUR 5000 PSI CONCRETE & BASE WILL CINDER BLOCK WALL WITH STONE MASONRY STONE.

Existing sign facing north from 500 Ft. away

Existing sign facing south from 500 Ft. away

Existing sign facing north from 250 Ft. away

The proposed sign would add a monument base to the existing pole as well as a landscaped area. The manual message sign would be changed out for a digital message sign.