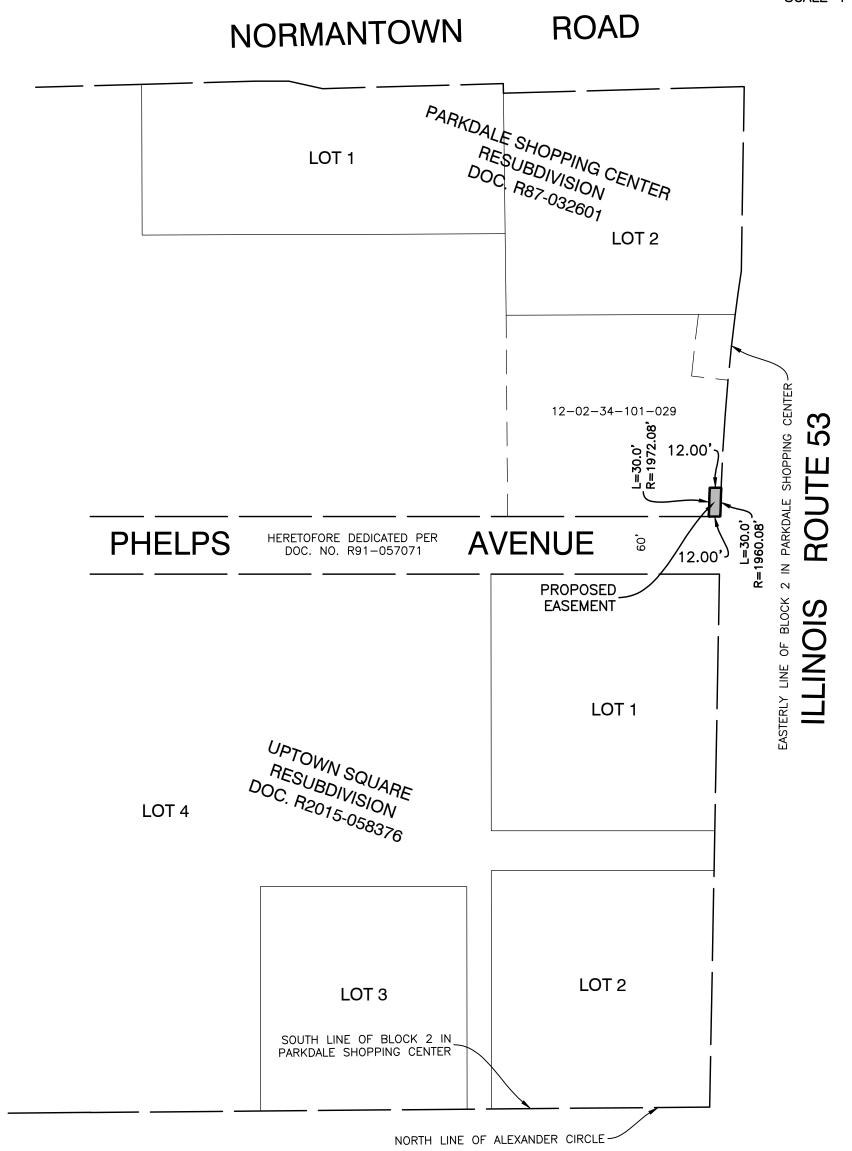

## PROPOSED EASEMENT:

THE EASTERLY 12.00 FEET OF THE SOUTH 30.0' OF THAT PART OF BLOCK 2 LYING NORTH OF PHELPS AVENUE AS DEDICATED PER DOCUMENT R91-057071, SAID BLOCK 2 BEING IN PARKDALE SHOPPING CENTER, A SUBDIVISION OF PART OF THE NORTH HALF OF THE NORTHWEST QUARTER OF SECTION 34, AND PART OF THE SOUTH HALF OF THE SOUTHWEST QUARTER OF SECTION 27, TOWNSHIP 37 NORTH, RANGE 10 EAST OF THE THIRD PRINCIPAL MERIDIAN, ACCORDING TO THE PLAT THEREOF RECORDED AUGUST 21, 1959 AS DOCUMENT NO. 884281 AND CERTIFICATE OF CORRECTION DATED MARCH 23, 1960 AS DOCUMENT 900290, IN WILL COUNTY, ILLINOIS.

AREA OF EASEMENT = 360 SQUARE FEET

18-0654-EXHIBIT FOR SIDEWALK.dwg