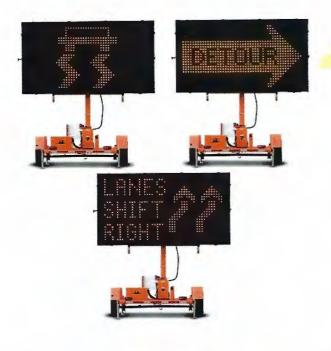

**Product Reviews** 

Full-size, full-matrix Wanco Variable Message Signs are the ideal choice when you need to get information to the public. The full matrix allows the greatest flexibility for displaying any type of message — large or small letters, graphics and symbols. Perfect for a wide variety of applications, a multitude of functions and options make these signs extremely versatile.

Full matrix display • 18" default font size, variable font sizes, full range of MUTCD graphics • One 130-watt solar panel • Four 6V batteries, 420

Ah total capacity • 15-amp charger • Telescoping tower with 360-degree rotation • Full-size computer console • Orange powder-coat finish • 2" ball hitch • Removable draw bar • Galvanized swivel base and mast