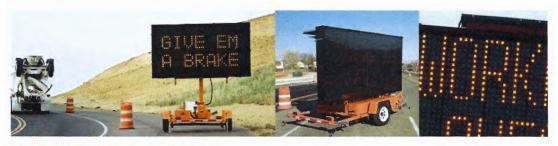

**Product Reviews** 

Full-size, full-matrix Wanco Variable Message Signs are the ideal choice when you need to get information to the public. The full matrix allows the greatest flexibility for displaying any type of message — large or small letters, graphics and symbols. Perfect for a wide variety of applications, a multitude of functions and options make these signs extremely versatile.

# Setup

- Under 3000 pounds, can be towed by most vehicles
- · Standard 2-inch ball coupler tow-hitch
- · Removable drawbar for shipping and for added theft protection
- Hydraulic lift allows one person to easily raise and lower the message board
- Tower rotates 360 degrees for optimal positioning
- · Single disk brake holds board in place during operation, while a cradle supports and holds board in travel position