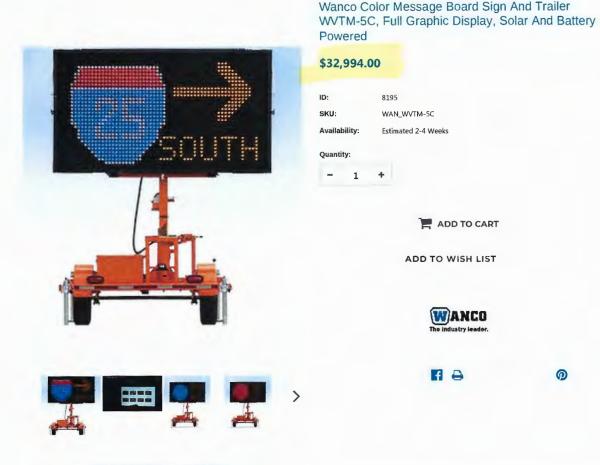

# WVTM-5C Wanco Color Message Board Sign And Trailer, Full Graphic Display, Solar And Battery Powered

Wanco Color Message Signs let you create messages like you never could before. Using Wanco computer software, you can create and combine graphic symbols with text to make bright, colorful messages that stand out. Design your own symbols, import your corporate logo and more. Add text, make multiple message screens and even create simple animations.

Five-color full-matrix display • 15 LEDs per pixel, 3 per color: amber, white, red, green, blue • 12" default font size, variable font sizes • 260watt solar charging • Three 12V 4D AGM batteries, 600 Ah total capacity • 45-amp charger • Telescoping tower with 360-degree rotation • Hydraulic tower lift • Color LCD touchscreen controller with continuous message preview • Computer software for designing messages and graphics • Orange powder-coat finish • 2" ball hitch• HD Security Battery Box and lid with locks

## Setup

- · Under 1800 pounds, can be towed by most vehicles
- · Standard 2-inch ball coupler tow-hitch
- Heavy-duty hand-winch allows one person to easily raise and lower the message board
- Tower rotates for optimal positioning

#### Operation

- · Five-color full-matrix display
- · Touchscreen controller, no laptop required
- · Computer software for designing messages
- Preprogrammed and MUTCD-standard messages
- Multiple alphanumeric fonts
- · Internal clock facilitates schedule programming
- · High-efficiency LEDs for high legibility
- · Energy-efficient operation
- NTCIP compliant

#### Power system

- · Solar panels charge batteries automatically without intervention
- · Auto-charger shuts down when batteries are fully charged, preventing damage
- Cooling fans prevent overheating
- Battery box can be locked to prevent unauthorized access

#### Maintenance

- · Maintenance-free batteries
- Solar charging system
- · 15-amp AC charger
- Individual character modules can be replaced easily
- · Standard 15-inch trailer tires
- · Heavy-duty bolt-on steel fenders can be replaced if damaged
- Durable powder-coat finish resists the elements