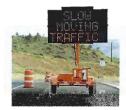

# WVTM-5C Wanco Color Message Board Sign And Trailer, Full Graphic Display, Solar And Battery Powered

Wanco Color Message Signs let you create messages like you never could before. Using Wanco computer software, you can create and combine graphic symbols with text to make bright, colorful messages that stand out. Design your own symbols, import your corporate logo and more. Add text, make multiple message screens and even create simple animations.

Five-color full-matrix display • 15 LEDs per pixel, 3 per color: amber, white, red, green, blue • 12" default font size, variable font sizes • 260watt solar charging • Three 12V 4D AGM batteries, 600 Ah total capacity • 45-amp charger • Telescoping tower with 360-degree rotation • Hydraulic tower lift • Color LCD touchscreen controller with continuous message preview • Computer software for designing messages and graphics • Orange powder-coat finish • 2" ball hitch• HD Security Battery Box and lid with locks

## Setup

- · Under 1800 pounds, can be towed by most vehicles
- · Standard 2-inch ball coupler tow-hitch
- Heavy-duty hand-winch allows one person to easily raise and lower the message board
- Tower rotates for optimal positioning

#### Operation

- · Five-color full-matrix display
- · Touchscreen controller, no laptop required
- · Computer software for designing messages
- Preprogrammed and MUTCD-standard messages
- Multiple alphanumeric fonts
- · Internal clock facilitates schedule programming
- · High-efficiency LEDs for high legibility
- · Energy-efficient operation
- NTCIP compliant

#### Power system

- · Solar panels charge batteries automatically without intervention
- · Auto-charger shuts down when batteries are fully charged, preventing damage
- Cooling fans prevent overheating
- Battery box can be locked to prevent unauthorized access