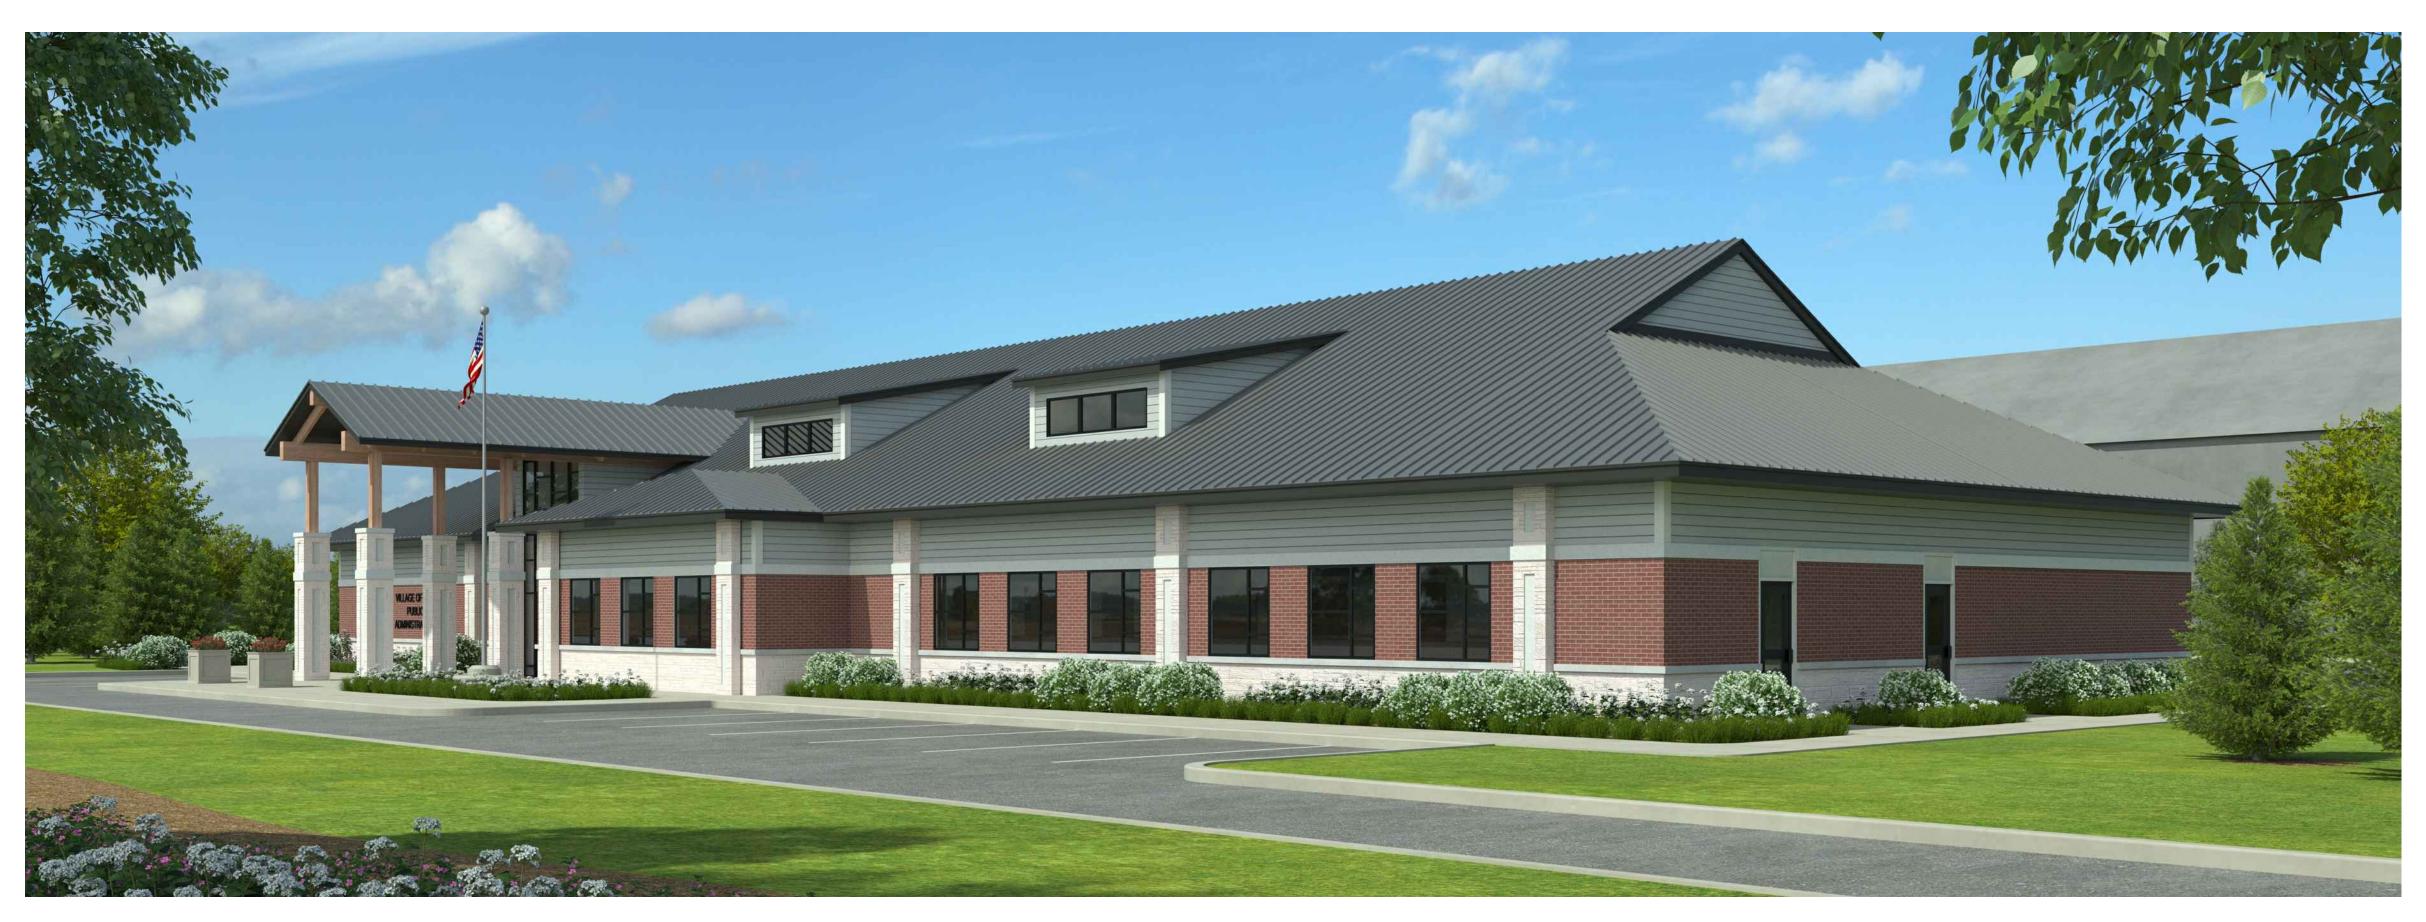

VIEW OF MAIN ENTRANCE

APPROACH VIEW FROM ANDERSON DR.

DRAWING TITLE: EXTERIOR RENDERINGS

© 2019 Robert Juris and Associates Architects, Ltd.

| Project:                                     | VILLAGE OF ROMEOVILLE<br>PUBLIC WORKS    | Project No.: 16079<br>Date: 2/15/2019 | Drawing No. | _ |
|----------------------------------------------|------------------------------------------|---------------------------------------|-------------|---|
| NEW CONSTRUCTION   Address: 615 ANDERSON DR. | NEW CONSTRUCTION & INTERIOR REMODELING   | ISSUED FOR PRESENTATION               | 3           |   |
|                                              | 615 ANDERSON DR.<br>ROMEOVILLE, IL 60446 |                                       |             |   |