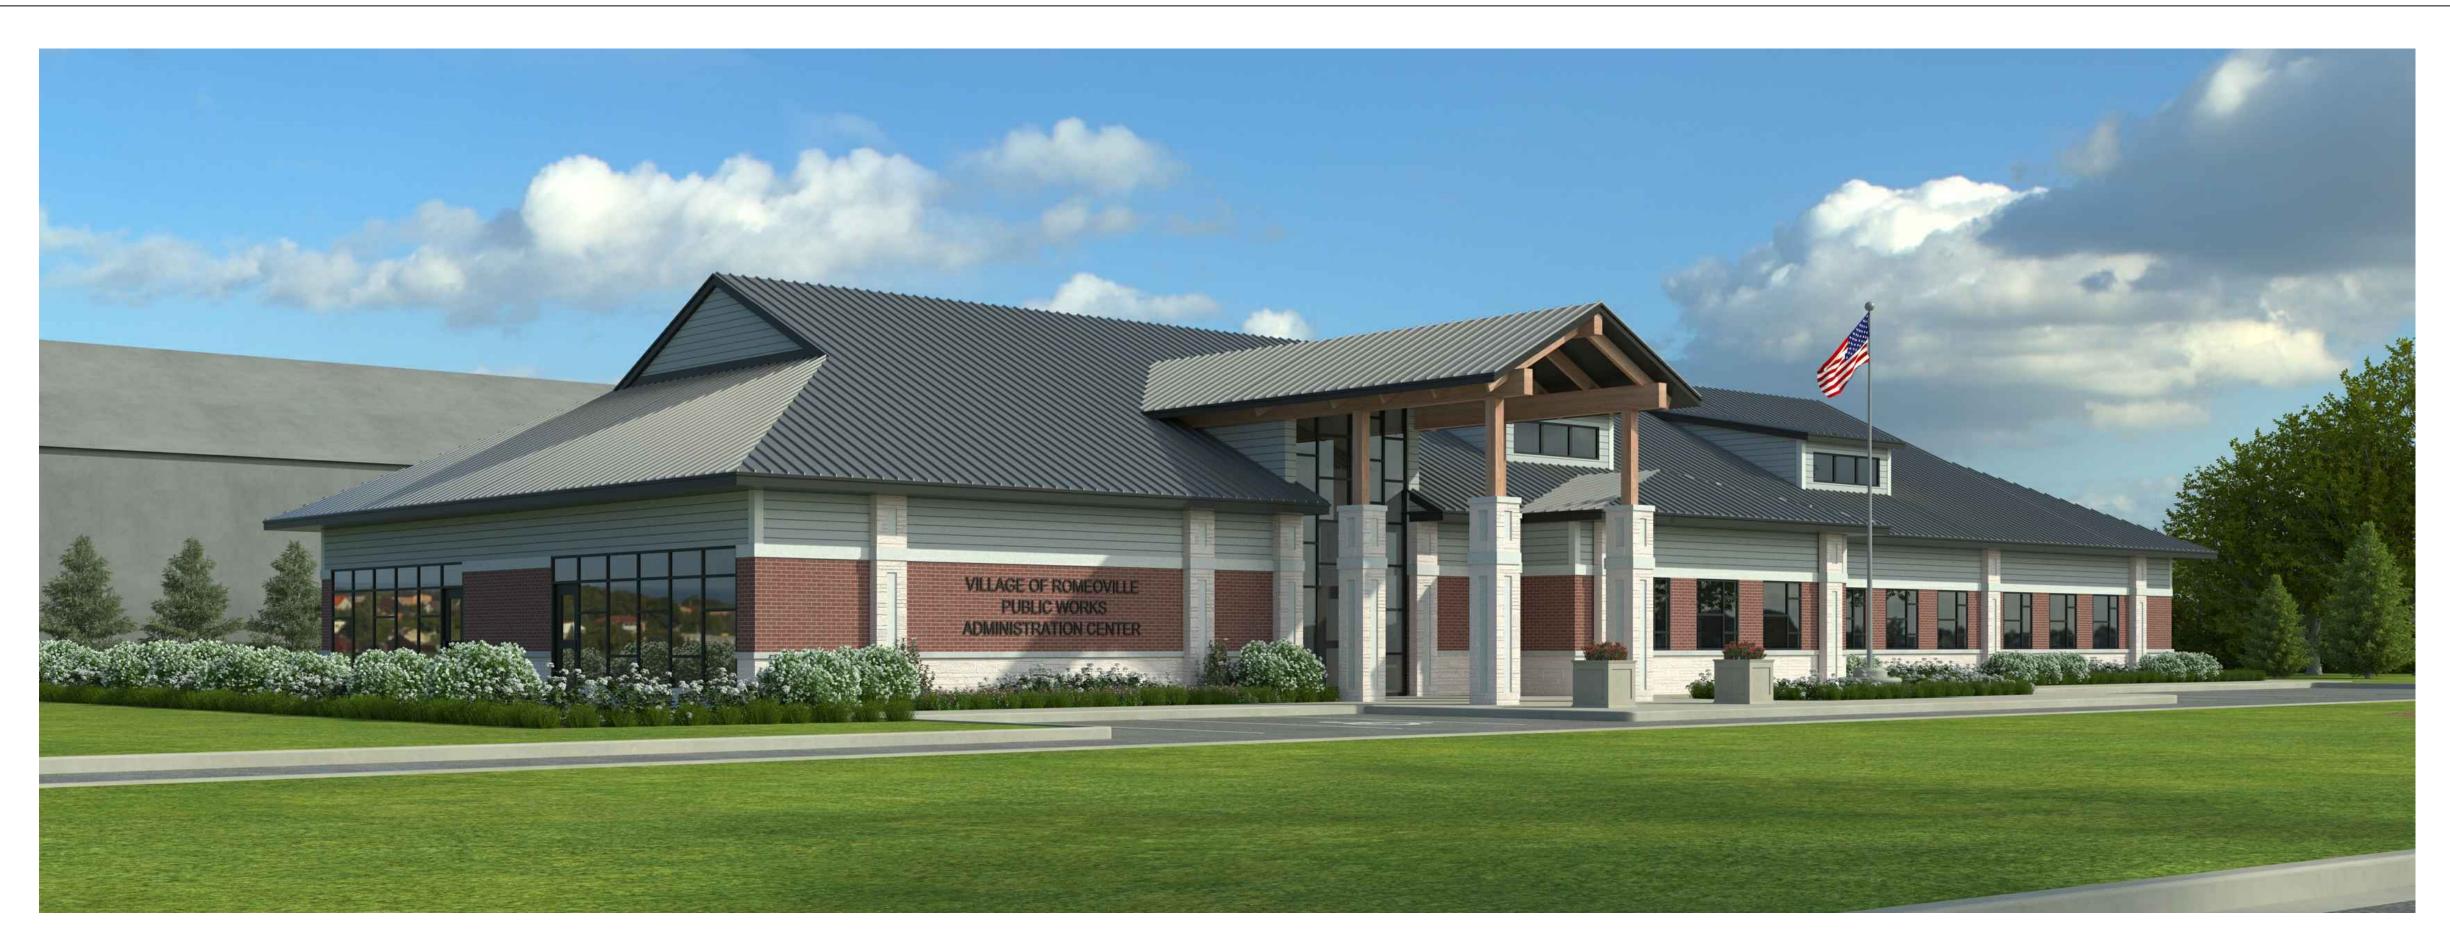

VIEW OF MAIN ENTRANCE

APPROACH VIEW FROM ANDERSON DR.

DRAWING TITLE: EXTERIOR RENDERINGS

© 2019 Robert Juris and Associates Architects, Ltd.

| Project:                                     | VILLAGE OF ROMEOVILLE<br>PUBLIC WORKS    | Project No.: 16079<br>Date: 2/15/2019 | Drawing No. | _ |
|----------------------------------------------|------------------------------------------|---------------------------------------|-------------|---|
| NEW CONSTRUCTION   Address: 615 ANDERSON DR. | NEW CONSTRUCTION & INTERIOR REMODELING   | ISSUED FOR PRESENTATION               | 3           |   |
|                                              | 615 ANDERSON DR.<br>ROMEOVILLE, IL 60446 |                                       |             |   |