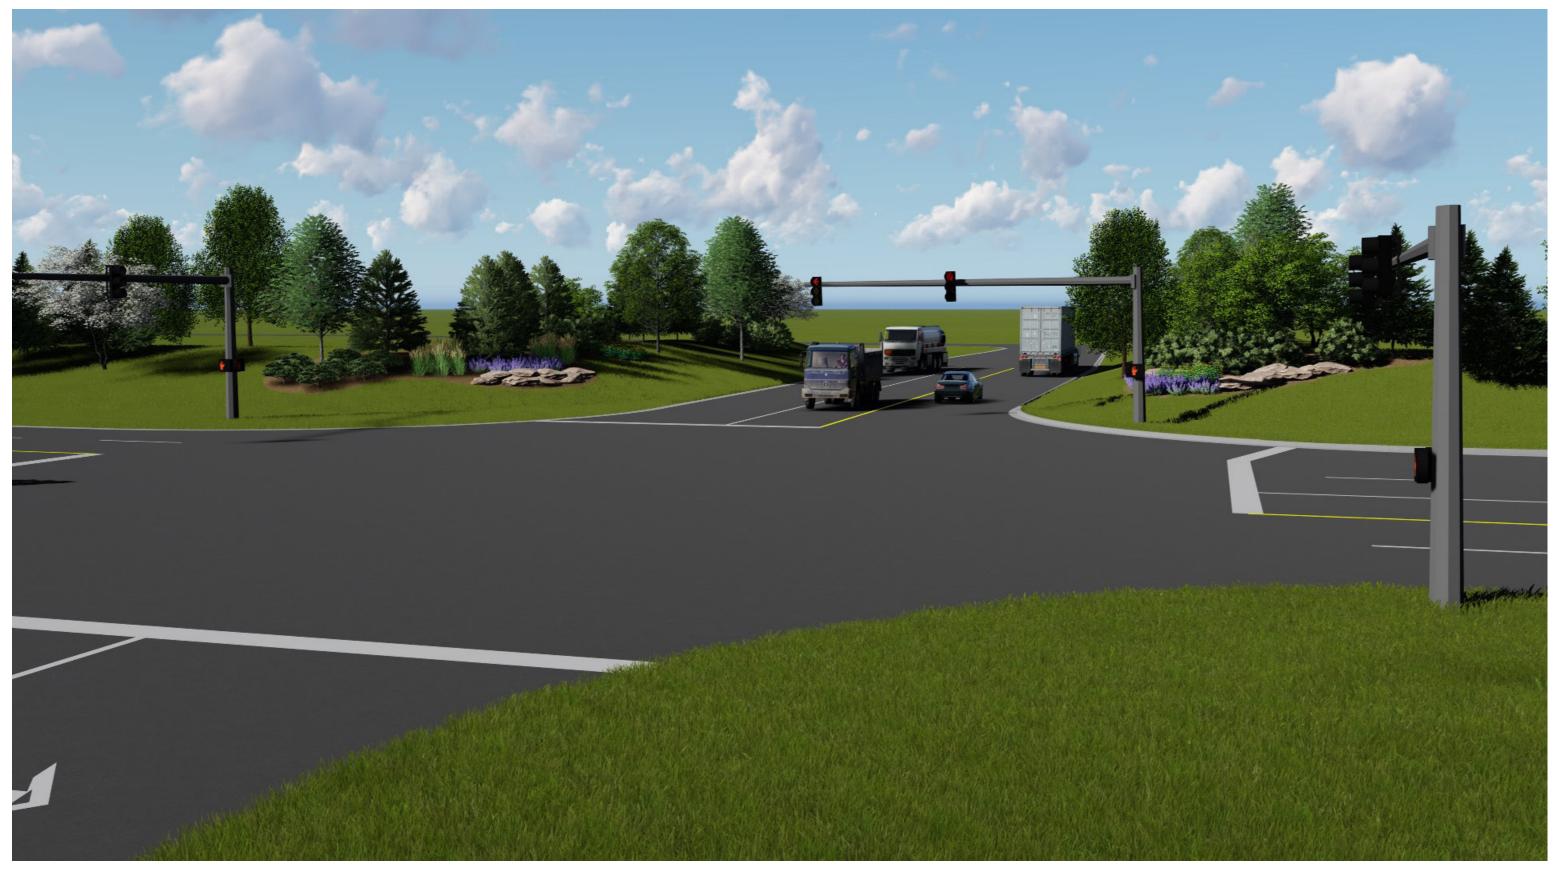

D2 Landscape Improvements Plan

> SCALE IN FEET 1" = 100'

\_\_\_\_\_

NORTH

SHEET NUMBER

L4. U

View Northeast from Rt. 53
Orange Crush Landscape Buffer - Phase 1
Romeoville, Illinois

View of Enterprise Dr. & Rt. 53 Intersection
Orange Crush Landscape Buffer - Phase 1