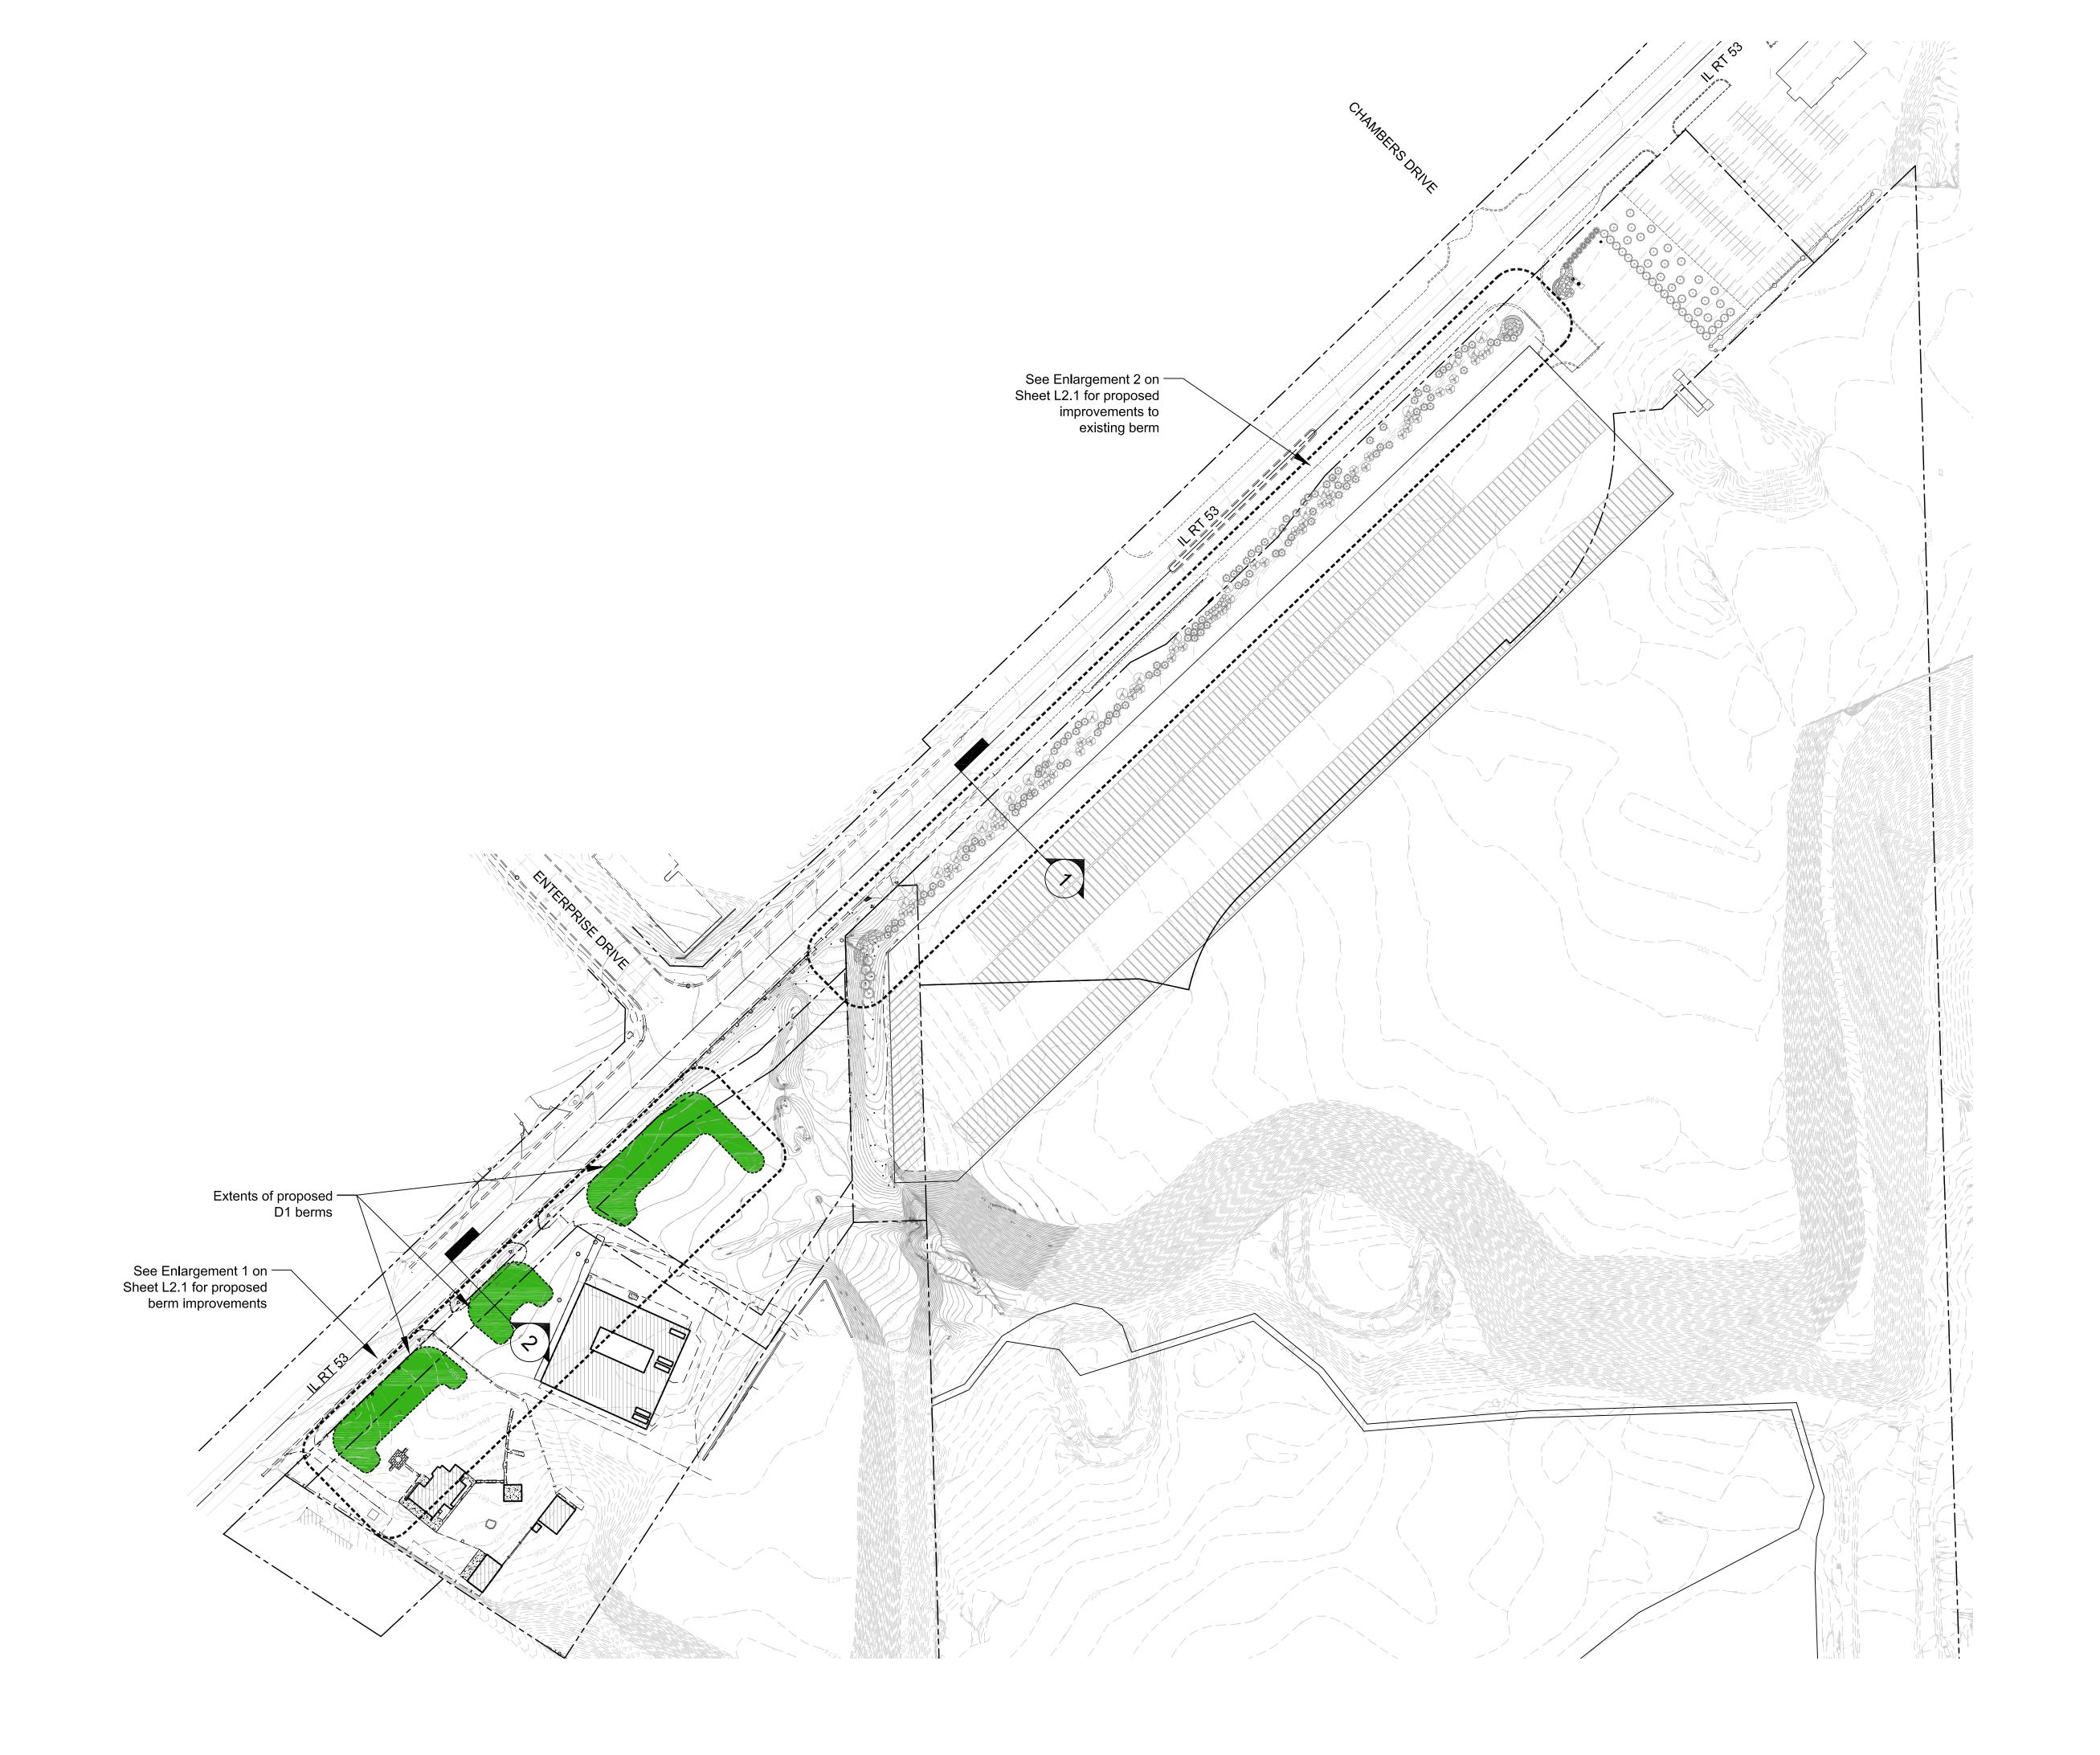

225 W. Jefferson Avenue Naperville, IL 60540 T 630.961.1787 hitchcock**design**group.com

Village of Romeoville

1050 West Romeo Road Romeoville, IL 60446

## Orange Crush Landscape Buffer

Rt. 53 and Chambers Drive Romeoville, IL 60446

> ISSUED October 3, 2018 REVISIONS

No Date Issue

1. 10/24/2018 Berm Diagram

CHECKED BY TCK

SHEET TITLE

DRAWN BY MPW

D1 Landscape Improvements Plan

> SCALE IN FEET 1" = 100'

0' 50' 100'

0 50 NORTH 300' SHEET NUMBER

225 W. Jefferson Avenue Naperville, IL 60540 T 630.961.1787 hitchcock**design**group.com

Village of Romeoville