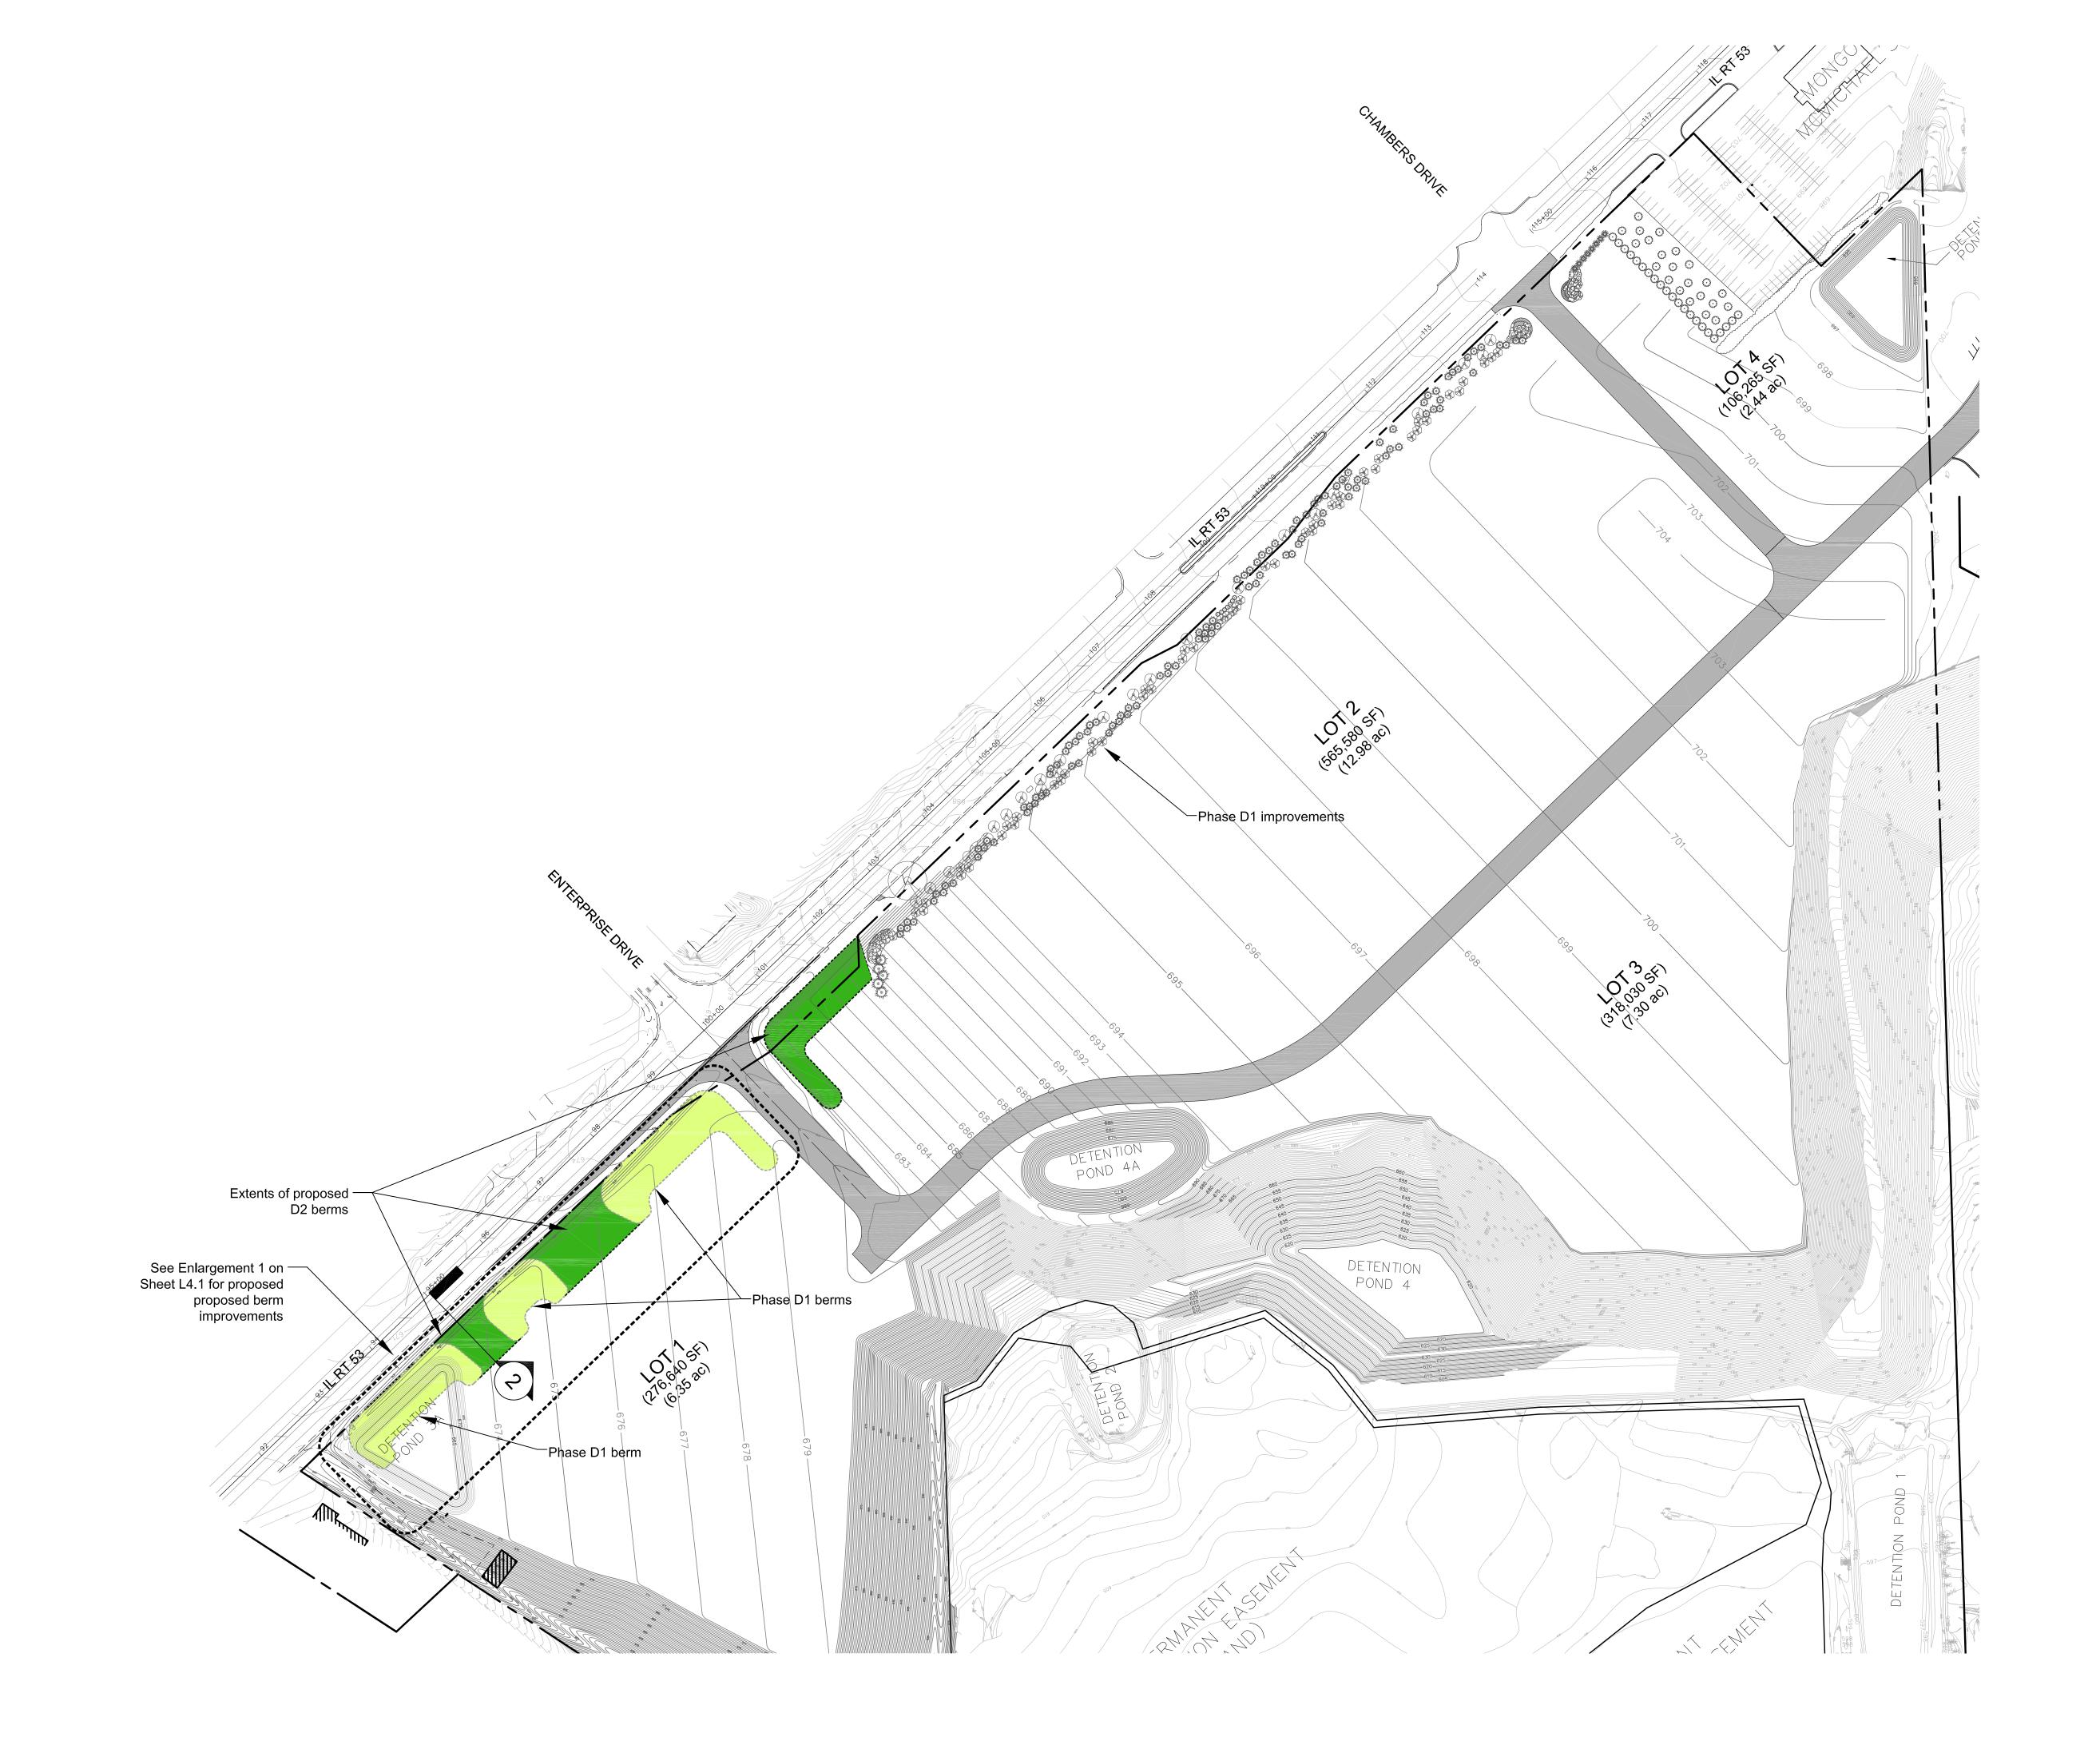

1050 West Romeo Road Romeoville, IL 60446

## Orange Crush Landscape Buffer

Rt. 53 and Chambers Drive Romeoville, IL 60446

> ISSUED October 3, 2018 REVISIONS

No Date Issue

1. 10/24/2018 Berm Diagram

CHECKED BY TCK

SHEET TITLE

DRAWN BY MPW

D2 Landscape Improvements Plan

> SCALE IN FEET 1" = 100'

\_\_\_\_\_

NORTH

SHEET NUMBER

L4. U

View Northeast from Rt. 53
Orange Crush Landscape Buffer - Phase 1
Romeoville, Illinois

View of Enterprise Dr. & Rt. 53 Intersection
Orange Crush Landscape Buffer - Phase 1