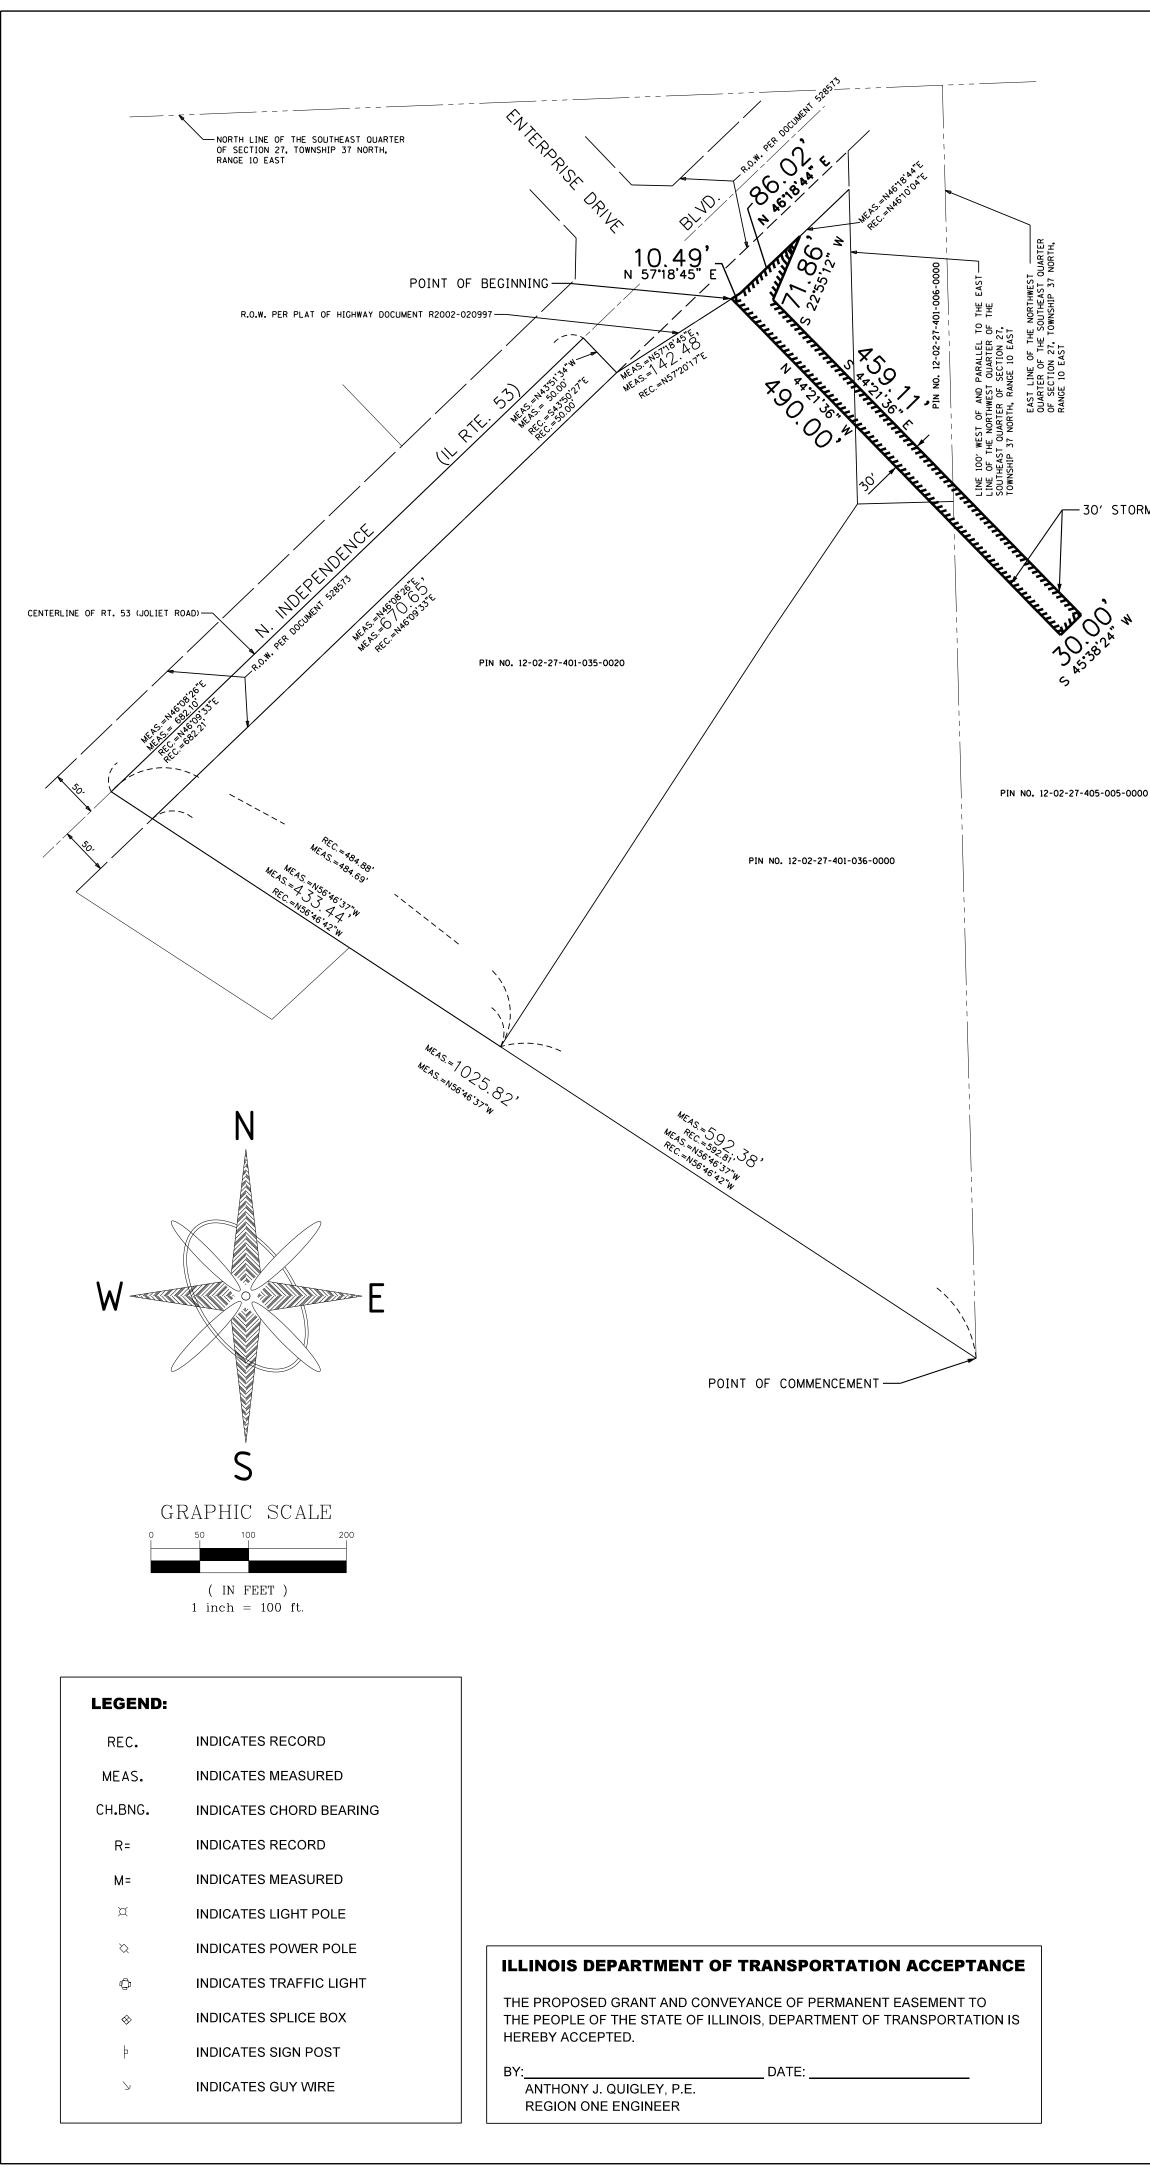

## ILLINOIS DEPARTMENT OF TRANSPORTATION ILLINOIS STATE ROUTE 53 (INDEPENDENCE BOULEVARD) 30 FOOT PERMANENT STORMWATER EASEMENT

THAT PART OF THE SOUTHEAST QUARTER OF SECTION 27, TOWNSHIP 37 NORTH, RANGE 10, EAST OF THE THIRD PRINCIPAL MERIDIAN, DESCRIBED AS FOLLOWS:

COMMENCING AT THE SOUTHEAST CORNER OF THE NORTHWEST QUARTER OF THE SOUTHEAST QUARTER OF SECTION 27, TOWNSHIP 37 NORTH, RANGE 10, EAST OF THE THIRD PRINCIPAL MERIDIAN; THENCE NORTH 56 DEGREES 46 MINUTES 37 SECONDS WEST 1025.82 FEET TO THE SOUTHEAST RIGHT OF WAY LINE OF ILLINOIS ROUTE 53 PER DOCUMENT 528573; THENCE NORTH 46 DEGREES 08 MINUTES 26 SECONDS EAST ALONG SAID SOUTHEAST RIGHT OF WAY LINE 670.65 FEET TO A BEND IN SAID RIGHT OF WAY LINE PER DOCUMENT R2002-020997; THENCE NORTH 57 DEGREES 18 MINUTES 45 SECONDS EAST ALONG SAID RIGHT OF WAY LINE PER DOCUMENT R2002-020997 142.48 FEET FOR THE POINT OF BEGINNING; THENCE CONTINUING NORTH 57 DEGREES 18 MINUTES 45 SECONDS EAST ALONG SAID RIGHT OF WAY LINE 10.49 FEET; THENCE NORTH 46 DEGREES 18 MINUTES 44 SECONDS EAST ALONG SAID RIGHT OF WAY LINE 10.49 FEET; THENCE NORTH 46 DEGREES 18 MINUTES 44 SECONDS EAST ALONG SAID RIGHT OF WAY LINE 10.49 FEET; THENCE NORTH 46 DEGREES 18 MINUTES 44 SECONDS EAST ALONG SAID RIGHT OF WAY LINE 86.02 FEET; THENCE SOUTH 22 DEGREES 55 MINUTES 12 SECONDS WEST 71.86 FEET; THENCE SOUTH 44 DEGREES 21 MINUTES 36 SECONDS EAST 459.11 FEET; THENCE SOUTH 45 DEGREES 38 MINUTES 24 SECONDS WEST 30.00 FEET; THENCE NORTH 44 DEGREES 21 MINUTES 36 SECONDS WEST 490.00 FEET TO THE POINT OF BEGINNING, IN WILL COUNTY, ILLINOIS

CONTAINING AN AREA OF 15,591 SQ. FT. OR 0.358 ACRES, MORE OR LESS.

ADDRESS: 765 INDEPENDENCE BOULEVARD, ROMEOVILLE, IL 60446

OWNER(S) RVEYED ND AS **CERTIFICATE OF PLANNING AND ZONING COMMISSION** NENT ION. STATE OF ILLINOIS) COUNTY OF WILL ) S.S. \_, CHAIRMAN OF THE VILLAGE PLANNING AND ZONING COMMISSION, CERTIFY THAT ON \_\_\_\_\_DAY OF \_\_\_\_, 20 \_\_\_, THIS GRANT OF EASEMENT WAS DULY APPROVED BY THE PLANNING AND ZONING COMMISSION. CHAIRMAN, PLANNING AND ZONING COMMISSION **CERTIFICATE OF VILLAGE BOARD OF TRUSTEES** STATE OF ILLINOIS) COUNTY OF WILL ) S.S. APPROVED BY THE MAYOR AND VILLAGE BOARD OF THE VILLAGE OF ROMEOVILLE, WILL COUNTY, IN ACCORDANCE WITH VILLAGE REGULATIONS, AT A MEETING HELD , 20 BY VILLAGE PRESIDENT RED SAID TODIAN **COUNTY RECORDER'S CERTIFICATE** STATE OF ILLINOIS) COUNTY OF WILL ) S.S. AND THIS INSTRUMENT NUMBER \_\_\_ WAS FILED FOR RECORD IN THE \_\_\_\_, A.D., 20\_\_\_\_. RECORDER'S OFFICE OF WILL COUNTY, ILLINOIS ON THE \_\_\_\_\_ DAY OF \_\_\_\_\_\_, AT \_\_\_\_ O'CLOCK \_\_M. AND WAS RECORDED IN BOOK \_\_\_\_\_ OF PLATS ON PAGE \_\_\_\_\_ BY: RECORDER OF DEEDS SURVEYOR'S PERMISSION CERTIFICATE I, STEVEN BARCZAK, AN ILLINOIS PROFESSIONAL LAND SURVEYOR, GRANT PERMISSION TO THE VILLAGE MANAGER OF THE VILLAGE OF ROMEOVILLE, OR HIS/HER DESIGNEE, TO FILE THIS GRANT OF EASEMENT WITH THE OFFICE OF THE WILL COUNTY RECORDER OF DEEDS FOR THE PURPOSES OF RECORDING THIS PLAT AGAINST TITLE TO THE REAL PROPERTY DESCRIBED IN THIS PLAT DATED THIS \_\_\_\_\_ DAY OF \_\_\_\_\_, 20\_\_\_. EOWNER(S) STEVEN STEVEN BARCZAK RVEYED BARCZAK ILLINOIS PROFESSIONAL LAND SURVEYOR LICENSE ND AS NO. 3269 NENT NUMBER 035.003269, EXPIRES NOVEMBER 30, 2018 🖈 🧴 CHICAGO 📝 🖈 ΓION. ILLINOIS PROFESSIONAL DESIGN FIRM NUMBER 184.002141-0007, EXPIRES APRIL 30, 2019 SURVEYOR'S CERTIFICATE THIS IS TO CERTIFY THAT I, THE UNDERSIGNED, AN ILLINOIS PROFESSIONAL LAND SURVEYOR, HAVE SURVEYED THE ABOVE DESCRIBED PROPERTY, AND THAT THIS PLAT WAS PREPARED FOR THE PURPOSE OF DEDICATING, GRANTING AND CONVEYING LAND TO THE PEOPLE OF THE STATE OF ILLINOIS, DEPARTMENT OF TRANSPORTATION, AND THAT THIS PLAT ACCURATELY DEPICTS SAID PROPERTY. GIVEN UNDER MY HAND AND SEAL THIS \_\_\_\_\_ DAY OF \_\_\_\_\_\_, A.D., 2018. WHAL LAND STEVEN BARCZAK KNIGHT E/A, INC. NO. 3269 ILLINOIS LAND SURVEYOR NO. 035.003269 ☆ CHICAGO LICENSE EXPIRATION DATE: NOVEMBER 30, 2018 221 N. LASALLE STREET CHICAGO, IL 60601-1211 OF IN ATE, (312) 577-3300 Rev Date RED SAID Description PLAT OF EASEMENT STODIAN LOCATION ١ND IL ROUTE 53 AND ROMEOVILLE, IL EPARED FOR: PAL GROUP, INC. , A.D., 20\_\_\_\_. 321 CENTER STREET HILLSIDE, IL 60162 KNIGHT JOB # SCALE: 7406.01 05/03/18 1''=100' **Engineers & Architects** SQ JV SB 221 North LaSalle Street Chicago, Illinois 60601 FILE # SHEET #: