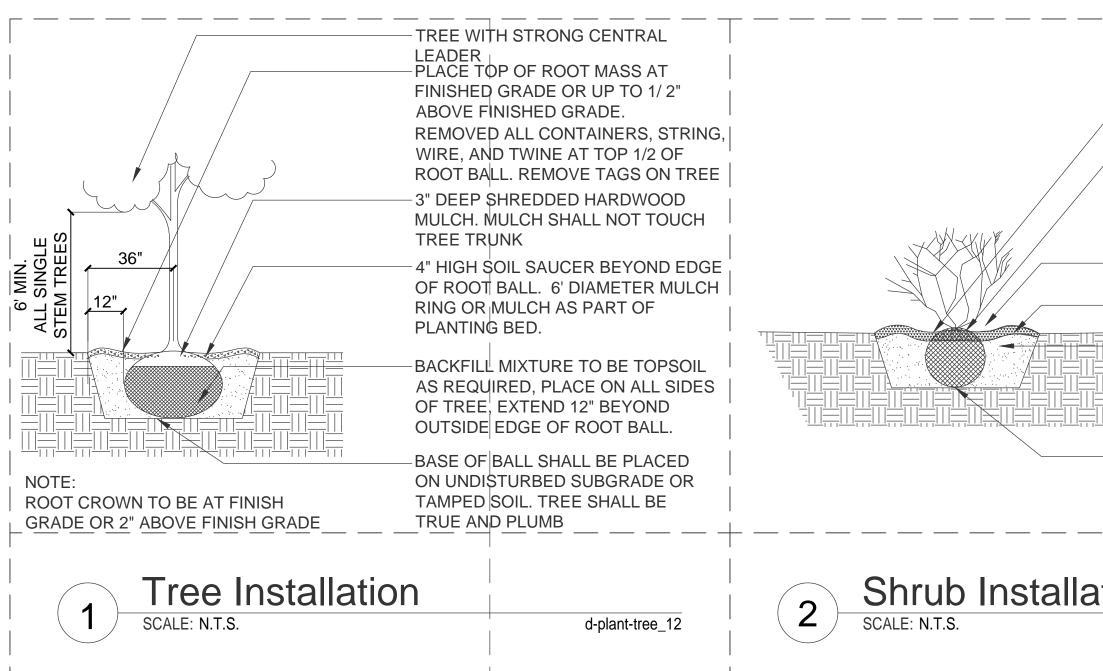

|      | TOP OF ROOT BALL SHALL<br>BE AT FINISHED GRADE.                                                                                                                                                |
|------|------------------------------------------------------------------------------------------------------------------------------------------------------------------------------------------------|
|      | REMOVE BURLAP FROM TOP<br>HALF OF BALL AND REMOVE<br>ALL WIRE AND PLASTIC<br>CONTAINERS REMOVE TAGS<br>FROM PLANTS                                                                             |
|      | 3" DEEP SHREDDED<br>HARDWOOD MULCH<br>EXTEND MULCH TO 8" PAST<br>EDGE OF LIMBS ON SHRUB<br>BACKFILL MIXTURE TO BE<br>80% TOPSOIL, 10%<br>MUSHROOM COMPOST,<br>AND 10% SAND MIXED<br>THOROUGHLY |
|      | INSTALL BASE OF BALL OR<br>ROOT MASS ON EXISTING<br>SUBGRADE OR TAMPED<br>TOPSOIL                                                                                                              |
| tion |                                                                                                                                                                                                |
|      | d-plant-shrub_12                                                                                                                                                                               |