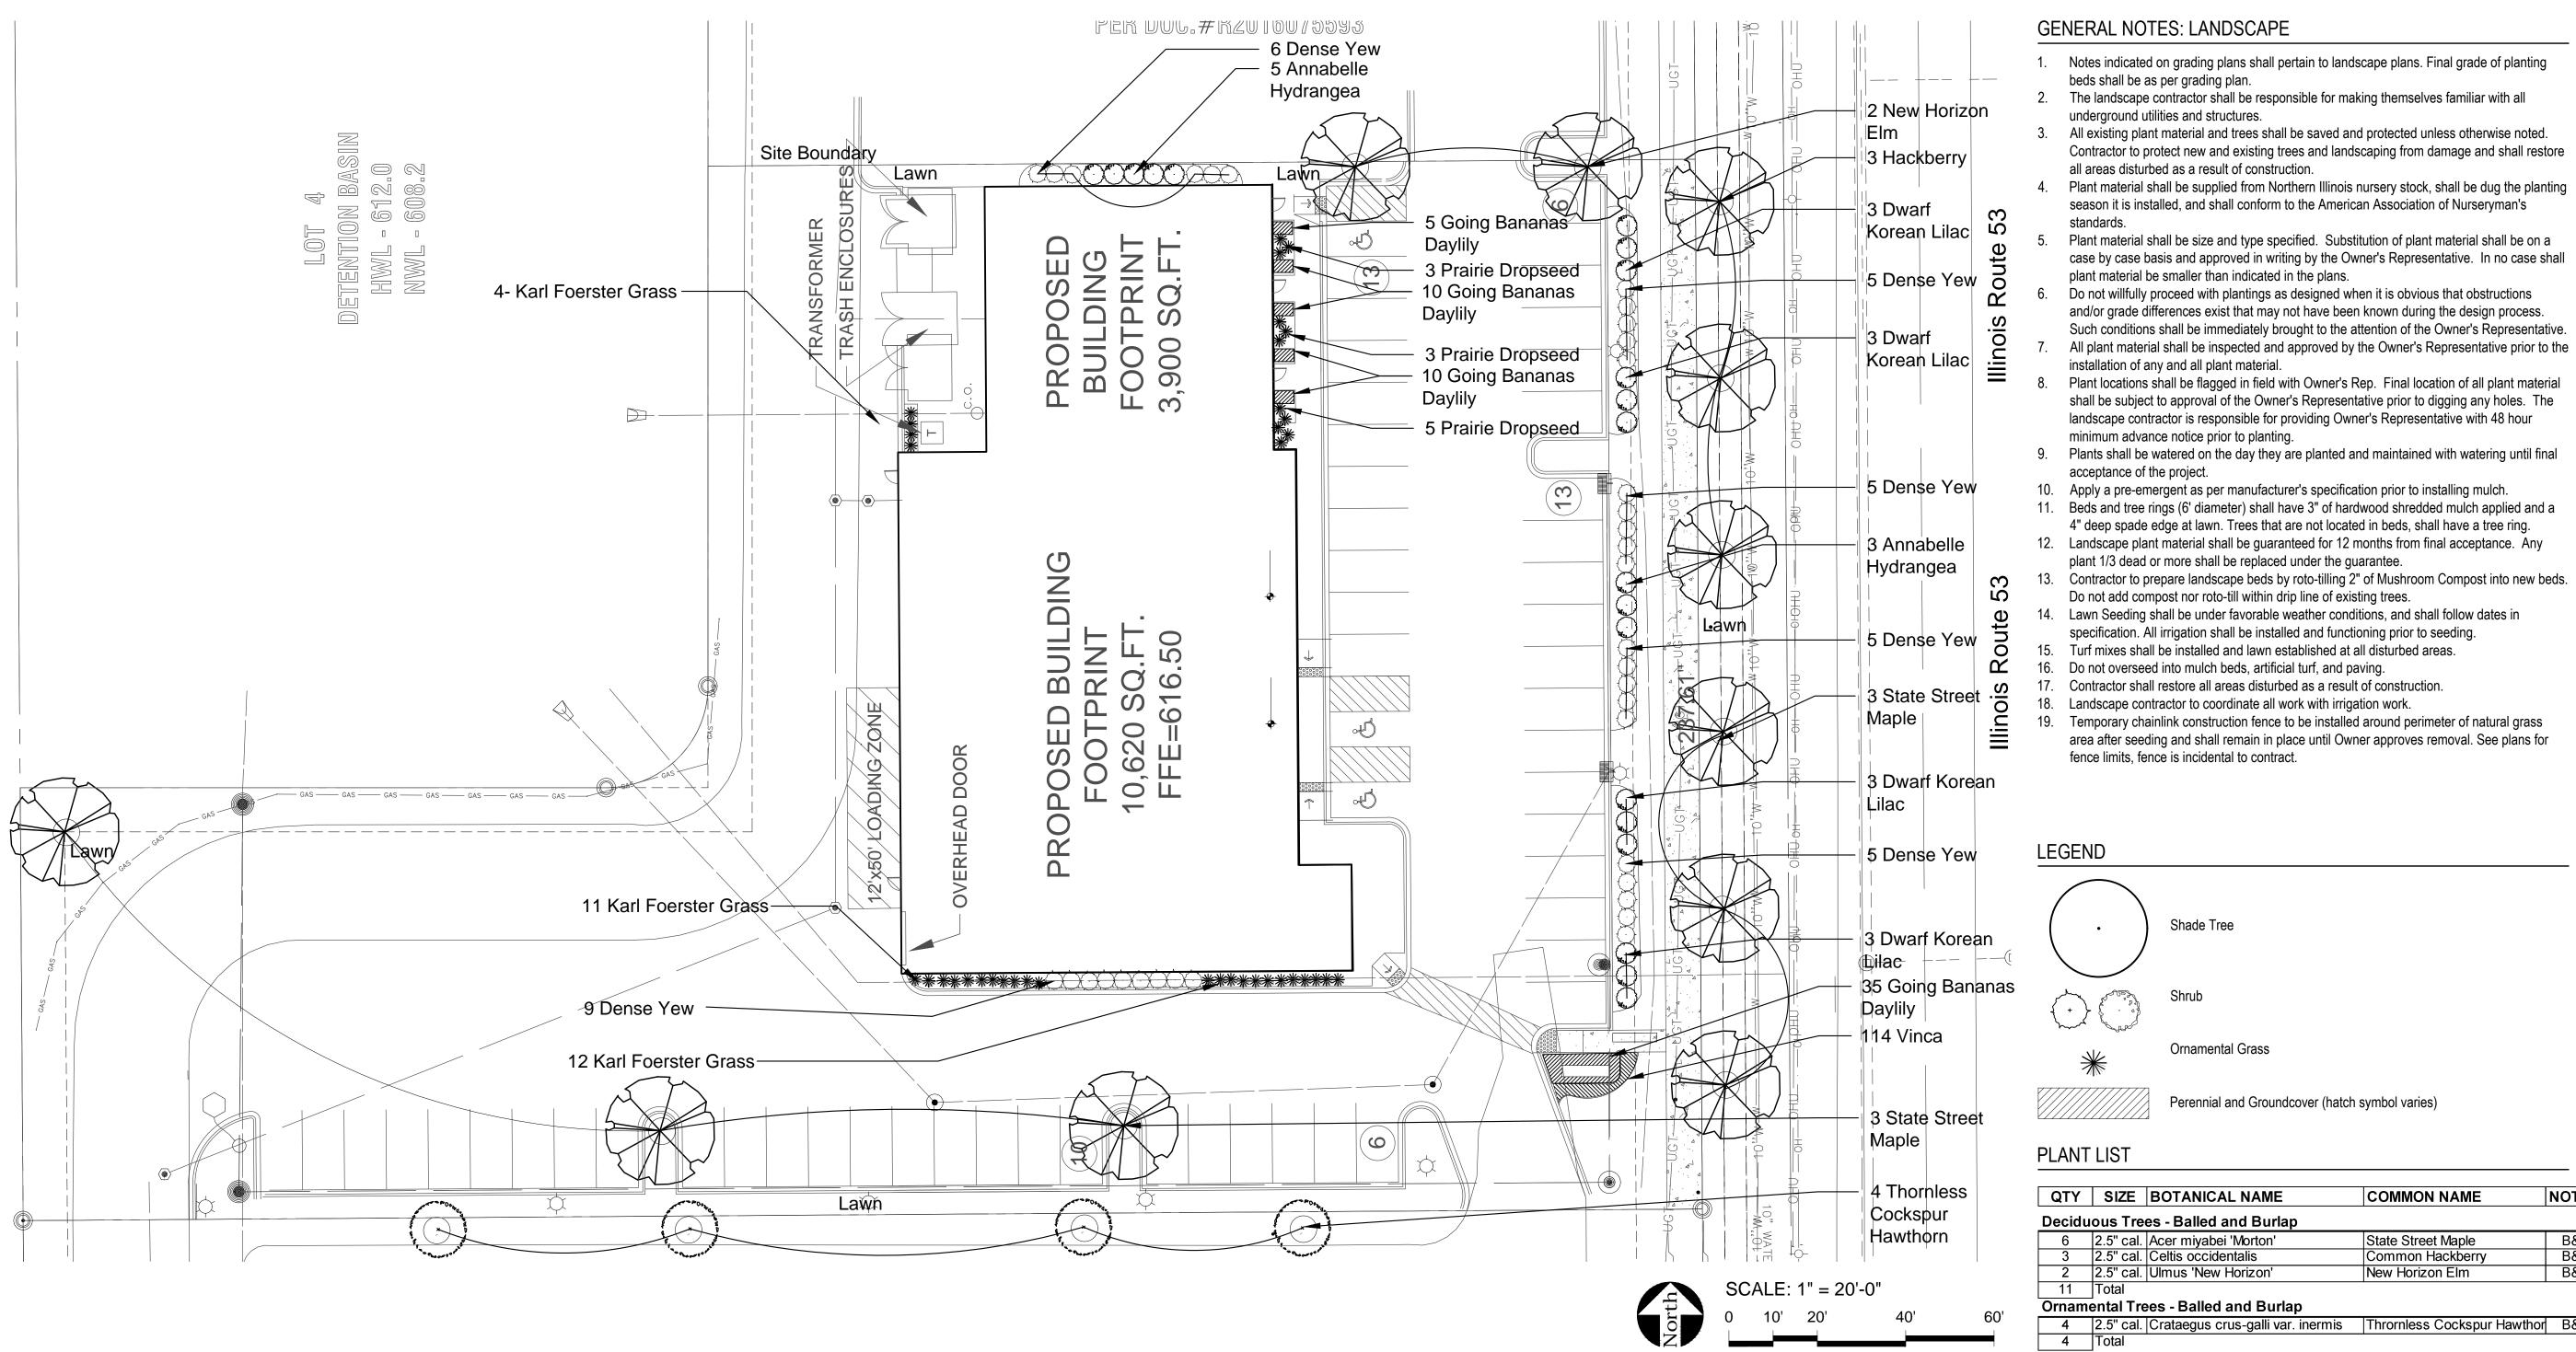

Lands Parkir Parkir Perim Parkw

- 1. Notes indicated on grading plans shall pertain to landscape plans. Final grade of planting
- Contractor to protect new and existing trees and landscaping from damage and shall restore
- Plant material shall be supplied from Northern Illinois nursery stock, shall be dug the planting
- Plant material shall be size and type specified. Substitution of plant material shall be on a case by case basis and approved in writing by the Owner's Representative. In no case shall
- and/or grade differences exist that may not have been known during the design process. Such conditions shall be immediately brought to the attention of the Owner's Representative.
- Plant locations shall be flagged in field with Owner's Rep. Final location of all plant material
- shall be subject to approval of the Owner's Representative prior to digging any holes. The landscape contractor is responsible for providing Owner's Representative with 48 hour
- 9. Plants shall be watered on the day they are planted and maintained with watering until final
- 4" deep spade edge at lawn. Trees that are not located in beds, shall have a tree ring. 12. Landscape plant material shall be guaranteed for 12 months from final acceptance. Any

- 19. Temporary chainlink construction fence to be installed around perimeter of natural grass area after seeding and shall remain in place until Owner approves removal. See plans for

| QTY                                                            | SIZE                                | BOTANICAL NAME                    | COMMON NAME                 | NOTES |  |  |  |
|----------------------------------------------------------------|-------------------------------------|-----------------------------------|-----------------------------|-------|--|--|--|
| Decidu                                                         | Deciduous Trees - Balled and Burlap |                                   |                             |       |  |  |  |
| 6                                                              | 2.5" cal.                           | Acer miyabei 'Morton'             | State Street Maple          | B&B   |  |  |  |
| 3                                                              | 2.5" cal.                           | Celtis occidentalis               | Common Hackberry            | B&B   |  |  |  |
| 2                                                              | 2.5" cal.                           | Ulmus 'New Horizon'               | New Horizon Elm             | B&B   |  |  |  |
| 11                                                             | Total                               |                                   |                             |       |  |  |  |
| Ornamental Trees - Balled and Burlap                           |                                     |                                   |                             |       |  |  |  |
| 4                                                              | 2.5" cal.                           | Crataegus crus-galli var. inermis | Thrornless Cockspur Hawthor | B&B   |  |  |  |
| 4                                                              | Total                               |                                   | -                           |       |  |  |  |
| Evergreen Shrubs - Balled and Burlap or Pot (minimum 5 gallon) |                                     |                                   |                             |       |  |  |  |
| 35                                                             | 36" ht.                             | Taxus x media 'Densiformis'       | Dense Yew                   | B&B   |  |  |  |
| 35                                                             | Total                               |                                   |                             |       |  |  |  |
| Shrubs - Balled and Burlap or Pot (minimum 5 gallon)           |                                     |                                   |                             |       |  |  |  |
| 8                                                              | 36" ht.                             | Hydrangea arborescens 'Annabelle' | Annabelle Hydragea          | Pot   |  |  |  |
| 12                                                             | 36" ht.                             | Syringa meyeri 'Palibin'          | Dwarf Korean Lilac          | Pot   |  |  |  |
| 8                                                              | Total                               |                                   |                             |       |  |  |  |
|                                                                |                                     |                                   |                             |       |  |  |  |
| Perennials and Ornamental Grasses                              |                                     |                                   |                             |       |  |  |  |
|                                                                |                                     | Calamagrostis x acutifolia        |                             |       |  |  |  |
| 27                                                             | #1 Cont                             | 'Karl Foerster'                   | Karl Foerster Grass         | Pot   |  |  |  |
| 60                                                             | #1 Cont                             | Hemerocallis 'Going Bananas'      | Going Bananas Daylily       | Pot   |  |  |  |
| 11                                                             | #1 Cont                             | Heterolepsis sporobolis           | Prairie Dropseed            | Pot   |  |  |  |
|                                                                |                                     |                                   |                             |       |  |  |  |