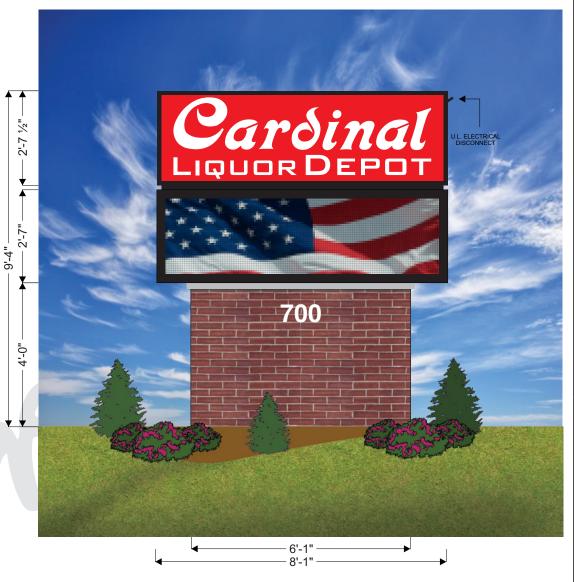

- Sign cabinet to be painted BLACK
- WHITE lexan faces with translucent vinyl graphics
- Internally illuminated with WHITE LED's
- · Base to be brick by others
- Address to be 6" tall cut out 1/2" WHITE acrylic numbers
- Vinyl color: 3M RED (363-33)
- Sq Ft: 21

## (1) D/F ELECTRONIC MESSAGE CENTER

- EMC to be a Daktronics 15.85mm
- EMC cabinet dimensions: 2'7" x 8'1"
- EMC LED matrix 40x150
- Capable of 5 lines of 4" text and full color RGB graphics
- Sq Ft: 21

## CUSTOMER:

Cardinal Liquor Depot **PROJECT ADDRESS:** Romeoville, IL

PROJECT:

Monument sign

PROOF NO# 018-055

DESIGNER:

DATE: 03.08.18 SCALE:

3/8"=1' **REVISION**:

03.09.18 - Adjusted shape of sign cabinet 03.09.18 - Added electronic message center