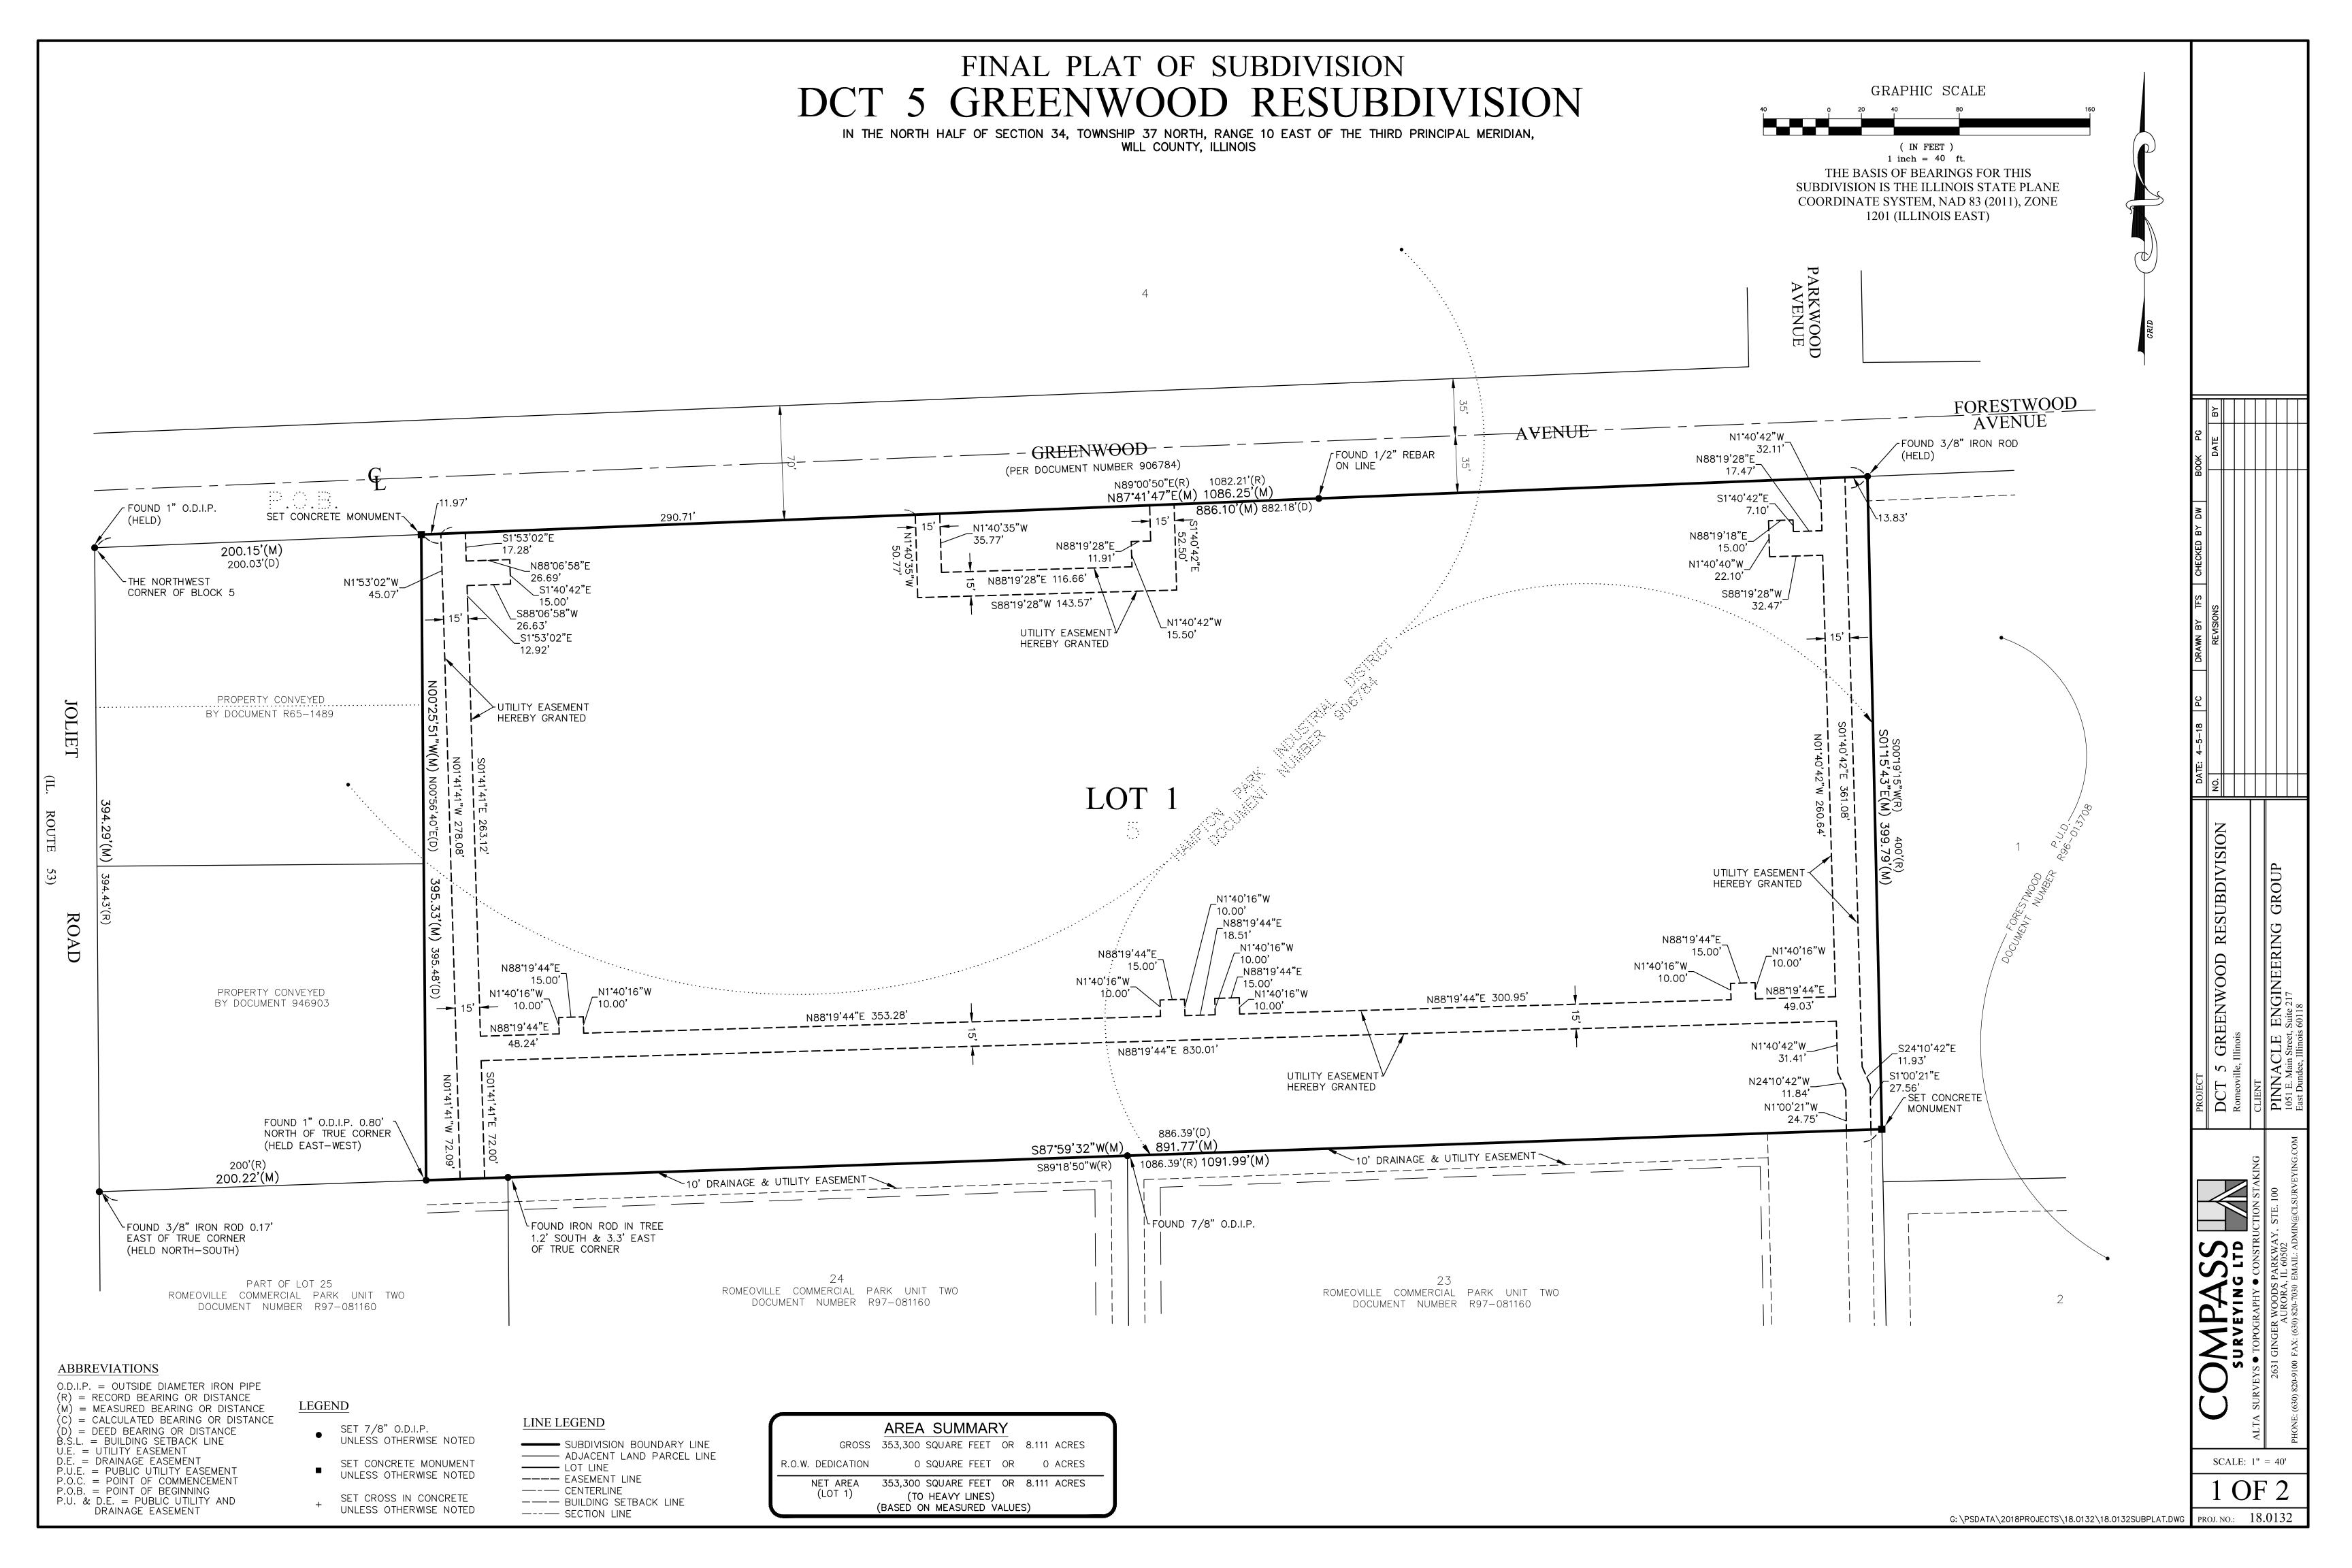

# FINAL PLAT OF SUBDIVISION DCT 5 GREENWOOD RESUBDIVISION

IN THE NORTH HALF OF SECTION 34, TOWNSHIP 37 NORTH, RANGE 10 EAST OF THE THIRD PRINCIPAL MERIDIAN, WILL COUNTY, ILLINOIS

STATE OF ILLINOIS )

I, DANIEL W. WALTER, ILLINOIS PROFESSIONAL LAND SURVEYOR NO. 3585, HAVE SURVEYED AND SUBDIVIDED THE FOLLOWING PROPERTY:

THAT PART OF BLOCK 5 IN HAMPTON PARK INDUSTRIAL DISTRICT, A SUBDIVISION OF A PORTION OF THE SOUTH HALF OF SECTION 27, AND A PORTION OF THE NORTH HALF OF SECTION 34, TOWNSHIP 37 NORTH, RANGE 10 EAST OF THE THIRD PRINCIPAL MERIDIAN, ACCORDING TO THE PLAT THEREOF, RECORDED JUNE 28, 1960 AS DOCUMENT NO. 906784, IN PLAT BOOK 32, PAGE 68, ALL IN DUPAGE TOWNSHIP, WILL COUNTY, ILLINOIS, DESCRIBED AS FOLLOWS: BEGINNING AT A POINT ON THE NORTHERLY LINE OF SAID BLOCK 5 THAT IS 200.03 FEET EASTERLY OF THE NORTHWEST CORNER THEREOF, SAID POINT ALSO BEING THE NORTHEASTERLY CORNER OF THE PROPERTY CONVEYED BY DEED RECORDED JUNE 21, 1965 AS DOCUMENT NO. R65-1489, THENCE NORTH 89 DEGREES 00 MINUTES 50 SECONDS EAST ALONG THE SAID NORTHERLY LINE OF BLOCK 5, 882.18 FEET TO THE NORTHEASTERLY CORNER THEREOF, THENCE SOUTH 0 DEGREES 19 MINUTES 15 SECONDS WEST ALONG THE EASTERLY LINE OF SAID BLOCK 5, 400.00 FEET TO THE SOUTHEASTERLY CORNER THEREOF, THENCE SOUTH 89 DEGREES 18 MINUTES 50 SECONDS WEST ALONG THE SOUTHERLY LINE OF SAID BLOCK 5, 886.39 FEET TO THE SOUTHEASTERLY CORNER OF THE PROPERTY CONVEYED BY DEED RECORDED DECEMBER 29, 1961 AS DOCUMENT NO. 946903, THENCE NORTH 0 DEGREES 56 MINUTES 40 SECONDS EAST ALONG THE EASTERLY LINE OF THE SAID PROPERTY CONVEYED BY DOCUMENT NO. 946903 AND R65-1489, 395.48 FEET TO THE POINT OF BEGINNING, ALL IN WILL COUNTY, ILLINOIS.

AS SHOWN BY THE ANNEXED PLAT WHICH IS A REPRESENTATION OF SAID SURVEY AND SUBDIVISION. ALL DISTANCES ARE SHOWN IN FEET AND DECIMALS THEREOF. THIS SUBDIVISION IS WITHIN THE VILLAGE OF ROMEOVILLE WHICH HAS ADOPTED AN OFFICIAL COMPREHENSIVE PLAN AND IS EXERCISING THE SPECIAL POWERS AUTHORIZED BY THE STATE OF ILLINOIS ACCORDING TO 65 ILCS 5/11-12-6 AS HERETOFORE AND HEREAFTER AMENDED, AND THIS SITE FALLS WITHIN "OTHER AREAS: ZONE X" (AREAS DETERMINED TO BE OUTSIDE 500-YEAR FLOODPLAIN) AS DEFINED BY THE FLOOD INSURANCE RATE MAP, MAP NUMBER 17197C0065 F, HAVING A REVISED DATE OF SEPTEMBER 22, 1999.