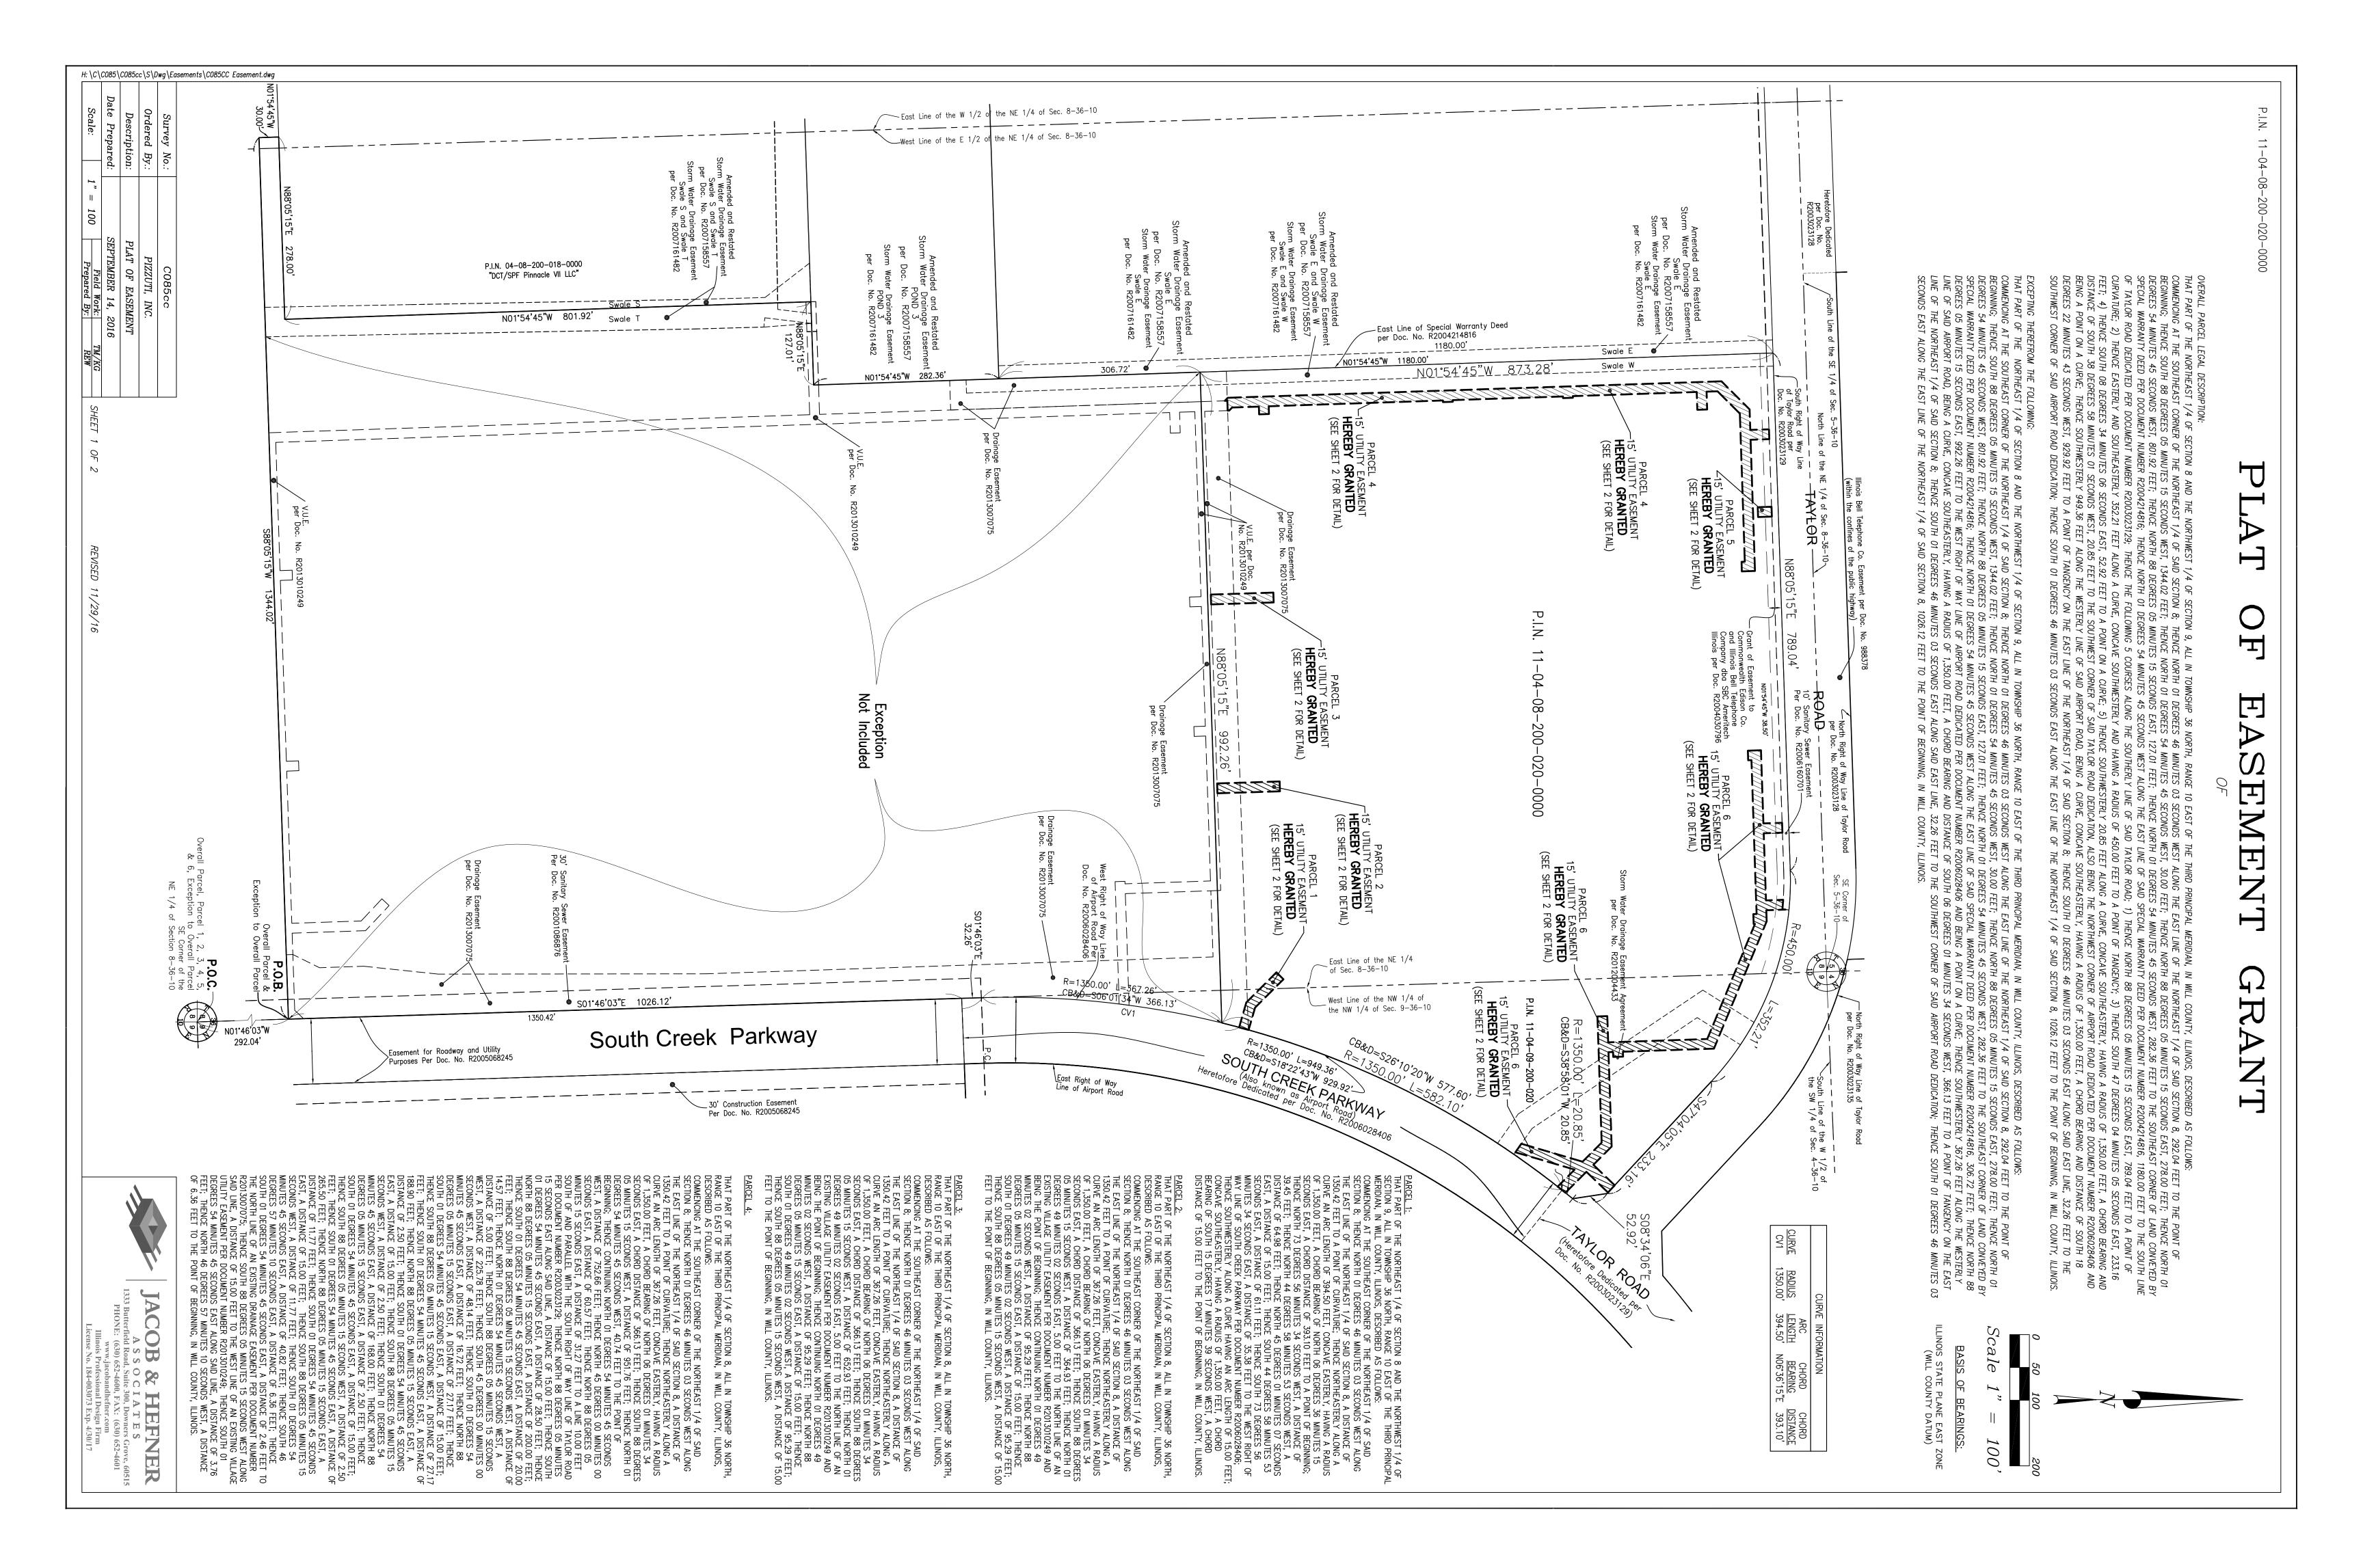

| P.I.N. 11-04-08-200-020-0000                                                                                                                                                                                                                                                                                                                                                                                                                                                                                                                                                                                                                                                                                                                                                                                                                                                                                                                                                                                                                                                                                                                                                                                                                                                                                                                                                                                                                                                                                                                                                                                                                                                                                                                                                                                                                                                                                                                                                                                                                                                                                                   |                                                                                                                                                                                                                                                                                                                                                                                                                                                                                                |
|--------------------------------------------------------------------------------------------------------------------------------------------------------------------------------------------------------------------------------------------------------------------------------------------------------------------------------------------------------------------------------------------------------------------------------------------------------------------------------------------------------------------------------------------------------------------------------------------------------------------------------------------------------------------------------------------------------------------------------------------------------------------------------------------------------------------------------------------------------------------------------------------------------------------------------------------------------------------------------------------------------------------------------------------------------------------------------------------------------------------------------------------------------------------------------------------------------------------------------------------------------------------------------------------------------------------------------------------------------------------------------------------------------------------------------------------------------------------------------------------------------------------------------------------------------------------------------------------------------------------------------------------------------------------------------------------------------------------------------------------------------------------------------------------------------------------------------------------------------------------------------------------------------------------------------------------------------------------------------------------------------------------------------------------------------------------------------------------------------------------------------|------------------------------------------------------------------------------------------------------------------------------------------------------------------------------------------------------------------------------------------------------------------------------------------------------------------------------------------------------------------------------------------------------------------------------------------------------------------------------------------------|
| OWNER'S CERTIFICATE<br>STATE OF ILLINOIS )                                                                                                                                                                                                                                                                                                                                                                                                                                                                                                                                                                                                                                                                                                                                                                                                                                                                                                                                                                                                                                                                                                                                                                                                                                                                                                                                                                                                                                                                                                                                                                                                                                                                                                                                                                                                                                                                                                                                                                                                                                                                                     | PART                                                                                                                                                                                                                                                                                                                                                                                                                                                                                           |
| ) SS<br>COUNTY OF )                                                                                                                                                                                                                                                                                                                                                                                                                                                                                                                                                                                                                                                                                                                                                                                                                                                                                                                                                                                                                                                                                                                                                                                                                                                                                                                                                                                                                                                                                                                                                                                                                                                                                                                                                                                                                                                                                                                                                                                                                                                                                                            |                                                                                                                                                                                                                                                                                                                                                                                                                                                                                                |
| THIS IS TO CERTIFY THAT, AN ILLINOIS CORPORATION, IS<br>THE LEGAL OWNER OF THE PROPERTY DESCRIBED HEREON, AND HAS CAUSED THE SAME TO BE<br>SURVEYED AS INDICATED HEREON, FOR THE USES AND PURPOSES OF GRANTING EASEMENTS.                                                                                                                                                                                                                                                                                                                                                                                                                                                                                                                                                                                                                                                                                                                                                                                                                                                                                                                                                                                                                                                                                                                                                                                                                                                                                                                                                                                                                                                                                                                                                                                                                                                                                                                                                                                                                                                                                                      |                                                                                                                                                                                                                                                                                                                                                                                                                                                                                                |
| DATED AT,, COUNTY, STATE OF ILLINOIS,                                                                                                                                                                                                                                                                                                                                                                                                                                                                                                                                                                                                                                                                                                                                                                                                                                                                                                                                                                                                                                                                                                                                                                                                                                                                                                                                                                                                                                                                                                                                                                                                                                                                                                                                                                                                                                                                                                                                                                                                                                                                                          |                                                                                                                                                                                                                                                                                                                                                                                                                                                                                                |
| THIS DAY OF, 201                                                                                                                                                                                                                                                                                                                                                                                                                                                                                                                                                                                                                                                                                                                                                                                                                                                                                                                                                                                                                                                                                                                                                                                                                                                                                                                                                                                                                                                                                                                                                                                                                                                                                                                                                                                                                                                                                                                                                                                                                                                                                                               | N88°05'15"E 15.00' P.O.                                                                                                                                                                                                                                                                                                                                                                                                                                                                        |
|                                                                                                                                                                                                                                                                                                                                                                                                                                                                                                                                                                                                                                                                                                                                                                                                                                                                                                                                                                                                                                                                                                                                                                                                                                                                                                                                                                                                                                                                                                                                                                                                                                                                                                                                                                                                                                                                                                                                                                                                                                                                                                                                | N01°54'45"W 28.50' N01°54'45"                                                                                                                                                                                                                                                                                                                                                                                                                                                                  |
| TITLE:<br>OWNER ADDRESS:<br>ROMEO PINNACLE 22, LLC A DELAWARE LIMITED LIABILITY COMPANY<br>C/O STATE BOARD OF ADMINISTRATION<br>1801 HERMITAGE BOULEVARD, SUITE 100<br>TALLAHASSEE, FLORIDA 32308                                                                                                                                                                                                                                                                                                                                                                                                                                                                                                                                                                                                                                                                                                                                                                                                                                                                                                                                                                                                                                                                                                                                                                                                                                                                                                                                                                                                                                                                                                                                                                                                                                                                                                                                                                                                                                                                                                                              | N88°05'15"E 31.27'-<br>N88°05'15"E 31.27'-<br>N88°05'15"E 31.27'-<br>N8<br>S8<br>S8<br>S8<br>S45°00'00"W 48                                                                                                                                                                                                                                                                                                                                                                                    |
| NOTARY CERTIFICATE<br>STATE OF ILLINOIS )<br>SS<br>COUNTY OF)                                                                                                                                                                                                                                                                                                                                                                                                                                                                                                                                                                                                                                                                                                                                                                                                                                                                                                                                                                                                                                                                                                                                                                                                                                                                                                                                                                                                                                                                                                                                                                                                                                                                                                                                                                                                                                                                                                                                                                                                                                                                  | S01°54'45"E 16.72<br>N88°05'15"E<br>27.17'<br>S01°54'45"E                                                                                                                                                                                                                                                                                                                                                                                                                                      |
| I, THE UNDERSIGNED, A NOTARY PUBLIC IN AND FOR SAID COUNTY, IN THE STATE AFORESAID,<br>DO HEREBY CERTIFY THAT, PERSONALLY KNOWN TO ME TO<br>BE THE SAME PERSON WHOSE NAME IS SUBSCRIBED TO THE FOREGOING INSTRUMENT, APPEARED<br>BEFORE ME THIS DAY IN PERSON AND ACKNOWLEDGED THAT THEY SIGNED AND DELIVERED THE SAID<br>INSTRUMENT AS THEIR OWN FREE AND VOLUNTARY ACT FOR THE USES AND PURPOSES THEREIN SET<br>FORTH.                                                                                                                                                                                                                                                                                                                                                                                                                                                                                                                                                                                                                                                                                                                                                                                                                                                                                                                                                                                                                                                                                                                                                                                                                                                                                                                                                                                                                                                                                                                                                                                                                                                                                                       | S88°05'15"W 27                                                                                                                                                                                                                                                                                                                                                                                                                                                                                 |
| GIVEN UNDER MY HAND AND NOTARIAL SEAL THIS DAY OF, 201                                                                                                                                                                                                                                                                                                                                                                                                                                                                                                                                                                                                                                                                                                                                                                                                                                                                                                                                                                                                                                                                                                                                                                                                                                                                                                                                                                                                                                                                                                                                                                                                                                                                                                                                                                                                                                                                                                                                                                                                                                                                         | 15'                                                                                                                                                                                                                                                                                                                                                                                                                                                                                            |
| BY:<br>NOTARY PUBLIC COMMISSION EXPIRES<br>UTILITY EASEMENT PROVISIONS                                                                                                                                                                                                                                                                                                                                                                                                                                                                                                                                                                                                                                                                                                                                                                                                                                                                                                                                                                                                                                                                                                                                                                                                                                                                                                                                                                                                                                                                                                                                                                                                                                                                                                                                                                                                                                                                                                                                                                                                                                                         | N88°05'15"E 2.<br>S01°54'45"E 15<br>S88°05'15"W 2.                                                                                                                                                                                                                                                                                                                                                                                                                                             |
| EASEMENTS ARE RESERVED FOR AND GRANTED TO THE VILLAGE OF ROMEOVILLE AND THEIR SUCCESSORS AND ASSIGNS<br>OVER ALL THE AREAS MARKED "UTILITY EASEMENT" (U.E.) ON THE PLAT FOR THE PERPETUAL RIGHT, PRIVILEGE AND<br>AUTHORITY TO CONSTRUCT, RECONSTRUCT, REPAIR, INSPECT, MAINTAIN, AND OPERATE VARIOUS UTILITY LINES,<br>INCLUDING BUT NOT LIMITED TO, SANITARY SEWERS, WATER MAINS, STORM SEWERS, TOGETHER WITH ANY AND ALL<br>NECESSARY MANHOLES, CONNECTIONS, APPLIANCES, AND OTHER STRUCTURES AND APPURTENANCES AS MAY BE DEEMI<br>NECESSARY BY SAID VILLAGE OVER, UPON, ALONG, UNDER, AND THROUGH, SAID INDICATED EASEMENT, TOGETHER WITH<br>RIGHT OF ACCESS ACROSS THE PROPERTY FOR NECESSARY WORKERS AND EQUIPMENT TO DO ANY OF THE ABOVE<br>WORK. THE RIGHT IS ALSO GRANTED TO CUT DOWN, TRIM, OR REMOVE ANY TREES, SHRUBS, PLANTS, OR OTHER<br>APPURTENANCES ON THE EASEMENT THAT INTERFERES WITH THE OPERATION OF THE UTILITIES. NO PERMANENT<br>STRUCTURES SHALL BE PLACED ON SAID EASEMENT BUT SAME MAY BE USED FOR GARDENS, SHRUBS, LANDSCAPING,<br>OR OTHER PURPOSES THAT DO NOT THEN OR LATER INTERFERE WITH THE AFORESAID USES OR RIGHTS WITHOUT PRIOF<br>WRITTEN AUTHORIZATION FROM THE VILLAGE OF ROMEOVILLE.                                                                                                                                                                                                                                                                                                                                                                                                                                                                                                                                                                                                                                                                                                                                                                                                                                                                                                 | 873.28'<br>2.66'<br>1.54'45"E 168.0                                                                                                                                                                                                                                                                                                                                                                                                                                                            |
| THAT PART OF THE NORTHEAST 1/4 OF SECTION 8 AND THE NORTHWEST 1/4 OF SECTION 9, ALL IN TOWNSHIP 36 NORTH, RANG<br>EAST OF THE THIRD PRINCIPAL MERIDIAN, IN WILL COUNTY, ILLINOIS, DESCRIBED AS FOLLOWS:<br>COMMENCING AT THE SOUTHEAST CORNER OF THE NORTHEAST 1/4 OF SAID SECTION 8; THENCE NORTH 01 DEGREES 46 MINUTES<br>SECONDS WEST ALONG THE EAST LINE OF THE NORTHEAST 1/4 OF SAID SECTION 8, A DISTANCE OF 1350.42 FEET TO A POINT C<br>CURVATURE; THENCE NORTHEASTERLY ALONG A CURVE AN ARC LENGTH OF 367.26 FEET, CONCAVE EASTERLY, HAVING A RADIUS<br>1,350.00 FEET, A CHORD BEARING OF NORTH 06 DEGREES 01 MINUTES 34 SECONDS EAST, A CHORD DISTANCE OF 366.13 FEET;<br>THENCE SOUTH 88 DEGREES 05 MINUTES 15 SECONDS WEST, A DISTANCE OF 992.26 FEET TO THE EAST LINE OF SPECIAL WARRA                                                                                                                                                                                                                                                                                                                                                                                                                                                                                                                                                                                                                                                                                                                                                                                                                                                                                                                                                                                                                                                                                                                                                                                                                                                                                                                            | S 03<br>DF<br>S OF<br>ANTY PARCEL 4                                                                                                                                                                                                                                                                                                                                                                                                                                                            |
| DEED PER DOCUMENT NUMBER R2004214816; THENCE NORTH 01 DEGREES 54 MINUTES 45 SECONDS WEST ALONG SAID LINE, A<br>DISTANCE OF 873.28 FEET TO THE SOUTH RIGHT OF WAY LINE OF TAYLOR ROAD PER DOCUMENT NUMBER R2003023129; THENCE<br>NORTH 88 DEGREES 05 MINUTES 15 SECONDS EAST ALONG SAID LINE, A DISTANCE OF 604.39 FEET; THENCE SOUTH 01 DEGREES<br>MINUTES 45 SECONDS EAST, A DISTANCE OF 38.50 FEET TO THE POINT OF BEGINNING; THENCE NORTH 88 DEGREES 05 MINUTES<br>SECONDS EAST, A DISTANCE OF 111.61 FEET; THENCE NORTH 01 DEGREES 54 MINUTES 45 SECONDS WEST, A DISTANCE OF 28.50<br>FEET TO A LINE 10.00 FEET SOUTH OF AND PARALLEL WITH THE SOUTH RIGHT OF WAY LINE OF TAYLOR ROAD PER DOCUMENT<br>NUMBER R2003023129; THENCE NORTH 88 DEGREES 05 MINUTES 15 SECONDS EAST ALONG SAID LINE, 15.00 FEET; THENCE SOUT<br>DEGREES 54 MINUTES 45 SECONDS EAST, A DISTANCE OF 28.50 FEET; THENCE NORTH 88 DEGREES 05 MINUTES 15 SECONDS EAST<br>DISTANCE OF 102.34 FEET; THENCE NORTH 01 DEGREES 54 MINUTES 45 SECONDS OF 26.26 FEET TO A POINT<br>10.00 SOUTH OF THE SOUTH RIGHT OF WAY LINE OF TAYLOR ROAD PER DOCUMENT NUMBER R2003023129; THENCE EASTERLY AL<br>A CURVE HAVING AN ARC LENGTH OF 14.58 FEET; CONCAVE TO THE SOUTH, HAVING A RADIUS OF 440.00 FEET; A CHORD BEAR<br>OF SOUTH 85 DEGREES 11 MINUTES 04 SECONDS EAST AND A CHORD BDISTANCE OF 14.58 FEET; THENCE NORTH 04 DEGREES 2<br>MINUTES 45 SECONDS EAST, A DISTANCE OF 4.70 FEET; THENCE SOUTH 01 DEGREES 54 MINUTES 45 SECONDS EAST, A DISTANCE<br>29.22 FEET; THENCE NORTH 88 DEGREES 05 MINUTES 15 SECONDS EAST, A DISTANCE OF 16.91 FEET; THENCE SOUTH 67 DEGREI<br>30 MINUTES 00 SECONDS EAST, A DISTANCE OF 210.02 FEET; THENCE SOUTH 01 DEGREES 54 MINUTES 45 SECONDS EAST, A DISTANCE<br>30 MINUTES 00 SECONDS EAST, A DISTANCE OF 210.02 FEET; THENCE SOUTH 01 DEGREES 54 MINUTES 45 SECONDS EAST, A DISTANCE<br>30 MINUTES 00 SECONDS EAST, A DISTANCE OF 210.02 FEET; THENCE SOUTH 01 DEGREES 54 MINUTES 45 SECONDS EAST, A<br>30 MINUTES 00 SECONDS EAST, A DISTANCE OF 210.02 FEET; THENCE SOUTH 01 DEGREES 54 MINUTES 45 SECONDS EAST, A | 5 54 7 33   15 15   15 1   15 1   15 1   15 1   15 1   15 1   15 1   15 1   15 1   16 1   17 1   17 1   17 1   17 1   17 1   17 1   17 1   17 1   17 1                                                                                                                                                                                                                                                                                                                                         |
| DISTANCE OF 138.70 FEET; THENCE NORTH 88 DEGREES 05 MINUTES 15 SECONDS EAST, A DISTANCE OF 7.50 FEET; THENCE SOU<br>01 DEGREES 54 MINUTES 45 SECONDS EAST, A DISTANCE OF 15.00 FEET; THENCE SOUTH 88 DEGREES 05 MINUTES 15 SECONDS<br>WEST, A DISTANCE OF 7.50 FEET; THENCE SOUTH 01 DEGREES 54 MINUTES 45 SECONDS EAST, A DISTANCE OF 7.00 FEET; THEN<br>NORTH 88 DEGREES 05 MINUTES 15 SECONDS EAST, A DISTANCE OF 143.88 FEET; THENCE SOUTH 45 DEGREES 00 MINUTES 00<br>SECONDS EAST, A DISTANCE OF 39.40 FEET; THENCE NORTH 43 DEGREES 51 MINUTES 17 SECONDS EAST, A DISTANCE OF 45.08<br>TO THE SOUTH RIGHT OF WAY LINE OF TAYLOR ROAD PER DOCUMENT NUMBER R2003023129; THENCE SOUTH 47 DEGREES 04<br>MINUTES 05 SECONDS EAST ALONG SAID LINE, A DISTANCE OF 15.00 FEET; THENCE SOUTH 43 DEGREES 51 MINUTES 17 SECONDS<br>WEST, A DISTANCE OF 45.62 FEET; THENCE SOUTH 45 DEGREES 00 MINUTES 00 SECONDS EAST, A DISTANCE OF 45.20 FEET TO                                                                                                                                                                                                                                                                                                                                                                                                                                                                                                                                                                                                                                                                                                                                                                                                                                                                                                                                                                                                                                                                                                                                                                                 | ICE<br>FEET<br>S                                                                                                                                                                                                                                                                                                                                                                                                                                                                               |
| WESTERLY RIGHT OF WAY LINE OF SAID TAYLOR ROAD PER DOCUMENT NUMBER R2003023129; THENCE SOUTHWESTERLY ALONG S.<br>LINE AND THE WEST RIGHT OF WAY LINE OF AIRPORT ROAD ALSO KNOWN AS SOUTH CREEK PARKWAY PER DOCUMENT NUMBER<br>R2006028406 BEING A CURVE, HAVING AN ARC LENGTH OF 15.10 FEET; CONCAVE SOUTHEASTERLY, HAVING A RADIUS OF 1,350.0<br>FEET, A CHORD BEARING OF SOUTH 38 DEGREES 28 MINUTES 50 SECONDS WEST AND A CHORD DISTANCE OF 15.10 FEET; THENC<br>NORTH 45 DEGREES 00 MINUTES 00 SECONDS WEST, A DISTANCE OF 36.58 FEET; THENCE SOUTH 16 DEGREES 19 MINUTES 25<br>SECONDS WEST, A DISTANCE OF 94.05 FEET TO THE NORTH LINE OF AN EXISTING STORM WATER DRAINAGE EASEMENT AGREEMEN<br>PER DOCUMENT NUMBER R2012004433; THENCE NORTH 54 DEGREES 59 MINUTES 12 SECONDS WEST ALONG SAID LINE, A DISTANCE<br>OF 15.83 FEET; THENCE NORTH 16 DEGREES 19 MINUTES 25 SECONDS EAST, A DISTANCE OF 97.18 FEET; THENCE NORTH 45                                                                                                                                                                                                                                                                                                                                                                                                                                                                                                                                                                                                                                                                                                                                                                                                                                                                                                                                                                                                                                                                                                                                                                                          | AID<br>CE<br>CE<br>CE<br>CE<br>CE<br>CE<br>CE<br>CE<br>CE<br>CE                                                                                                                                                                                                                                                                                                                                                                                                                                |
| DEGREES 00 MINUTES 00 SECONDS WEST, A DISTANCE OF 41.13 FEET; THENCE SOUTH 88 DEGREES 05 MINUTES 15 SECONDS WEST,<br>DISTANCE OF 192.37 FEET; THENCE NORTH 01 DEGREES 54 MINUTES 45 SECONDS WEST, A DISTANCE OF 15.00 FEET; THENCE NOR<br>88 DEGREES 05 MINUTES 15 SECONDS EAST, A DISTANCE OF 40.00 FEET; THENCE NORTH 01 DEGREES 54 MINUTES 45 SECONDS<br>WEST, A DISTANCE OF 151.03 FEET; THENCE NORTH 67 DEGREES 30 MINUTES 00 SECONDS WEST, A DISTANCE OF 189.84 FEET;<br>THENCE SOUTH 01 DEGREES 54 MINUTES 45 SECONDS EAST, A DISTANCE OF 1.99 FEET; THENCE SOUTH 88 DEGREES 05 MINUTES<br>SECONDS WEST, A DISTANCE OF 15.00 FEET; THENCE NORTH 01 DEGREES 54 MINUTES 45 SECONDS WEST, A DISTANCE OF 5.00 F<br>THENCE SOUTH 88 DEGREES 05 MINUTES 15 SECONDS WEST, A DISTANCE OF 234.67 FEET; THENCE SOUTH 01 DEGREES 54 MINUT<br>45 SECONDS EAST, A DISTANCE OF 5.00 FEET; THENCE SOUTH 88 DEGREES 05 MINUTES 15 SECONDS WEST, A DISTANCE OF 14.5<br>FEET; THENCE NORTH 01 DEGREES 54 MINUTES 45 SECONDS WEST, A DISTANCE OF 14.5<br>FEET; THENCE NORTH 01 DEGREES 54 MINUTES 45 SECONDS WEST, A DISTANCE OF 14.5<br>FEET; THENCE NORTH 01 DEGREES 54 MINUTES 45 SECONDS WEST, A DISTANCE OF 20.50 FEET TO THE POINT OF BEGINNING, IN<br>COUNTY, ILLINOIS.                                                                                                                                                                                                                                                                                                                                                                                                                                                                                                                                                                                                                                                                                                                                                                                                                                                             | ORTH   40.50'   **   —   —   —   —   —   —   —   —   —   —   —   —   —   —   —   —   —   —   —   —   —   —   —   —   —   —   —   —   —   —   —   —   —   —   —   —   —   —   —   —   —   —   —   —   —   —   —   —   —   —   —   —   —   —   —   —   —   —   —   —   —   —   —   —   —   —   —   —   —   —   —   —   —   —   —   —   —   —   —   —   —   —   —   —   —   —   —   —   —   …   …   …   …   …   …   …   …   …   …   …   …   …   …   …   …   …   …   …   …   …   …   …   …   …   … |
| JACOB & HEFNER<br>ASSOCIATES<br>1333 Butterfield Road, Suite 300, Downers Grove, 60515<br>PHONE: (630) 652-4600, FAX: (630) 652-4601<br>www.jacobandhefner.com<br>Illinois Professional Design Firm<br>License No. 184-003073 Exp. 4/30/17                                                                                                                                                                                                                                                                                                                                                                                                                                                                                                                                                                                                                                                                                                                                                                                                                                                                                                                                                                                                                                                                                                                                                                                                                                                                                                                                                                                                                                                                                                                                                                                                                                                                                                                                                                                                                                                                                     | OF NORTH 06 DEGREES 01 MINUTES 34 SECO<br>SECONDS WEST, A DISTANCE OF 992.26 FEET<br>NORTH 01 DEGREES 54 MINUTES 45 SECONDS<br>TAYLOR ROAD PER DOCUMENT NUMBER R200<br>OF 234.06 FEET; THENCE SOUTH 01 DEGREES<br>NORTH 88 DEGREES 05 MINUTES 15 SECONDS<br>DISTANCE OF 21.03 FEET; THENCE SOUTH 88<br>54 MINUTES 45 SECONDS WEST, A DISTANCE                                                                                                                                                  |

## PLAT OF EASEMENT GRANT

3023129; THENCE NORTH 88 DEGREES 05 MINUTES 15 SECONDS EAST ALONG SAID LINE, A DISTANCE S EAST, A DISTANCE OF 15.00 FEET; THENCE SOUTH 01 DEGREES 54 MINUTES 45 SECONDS EAST, A B DEGREES 05 MINUTES 15 SECONDS WEST, A DISTANCE OF 15.00 FEET; THENCE NORTH 01 DEGREES