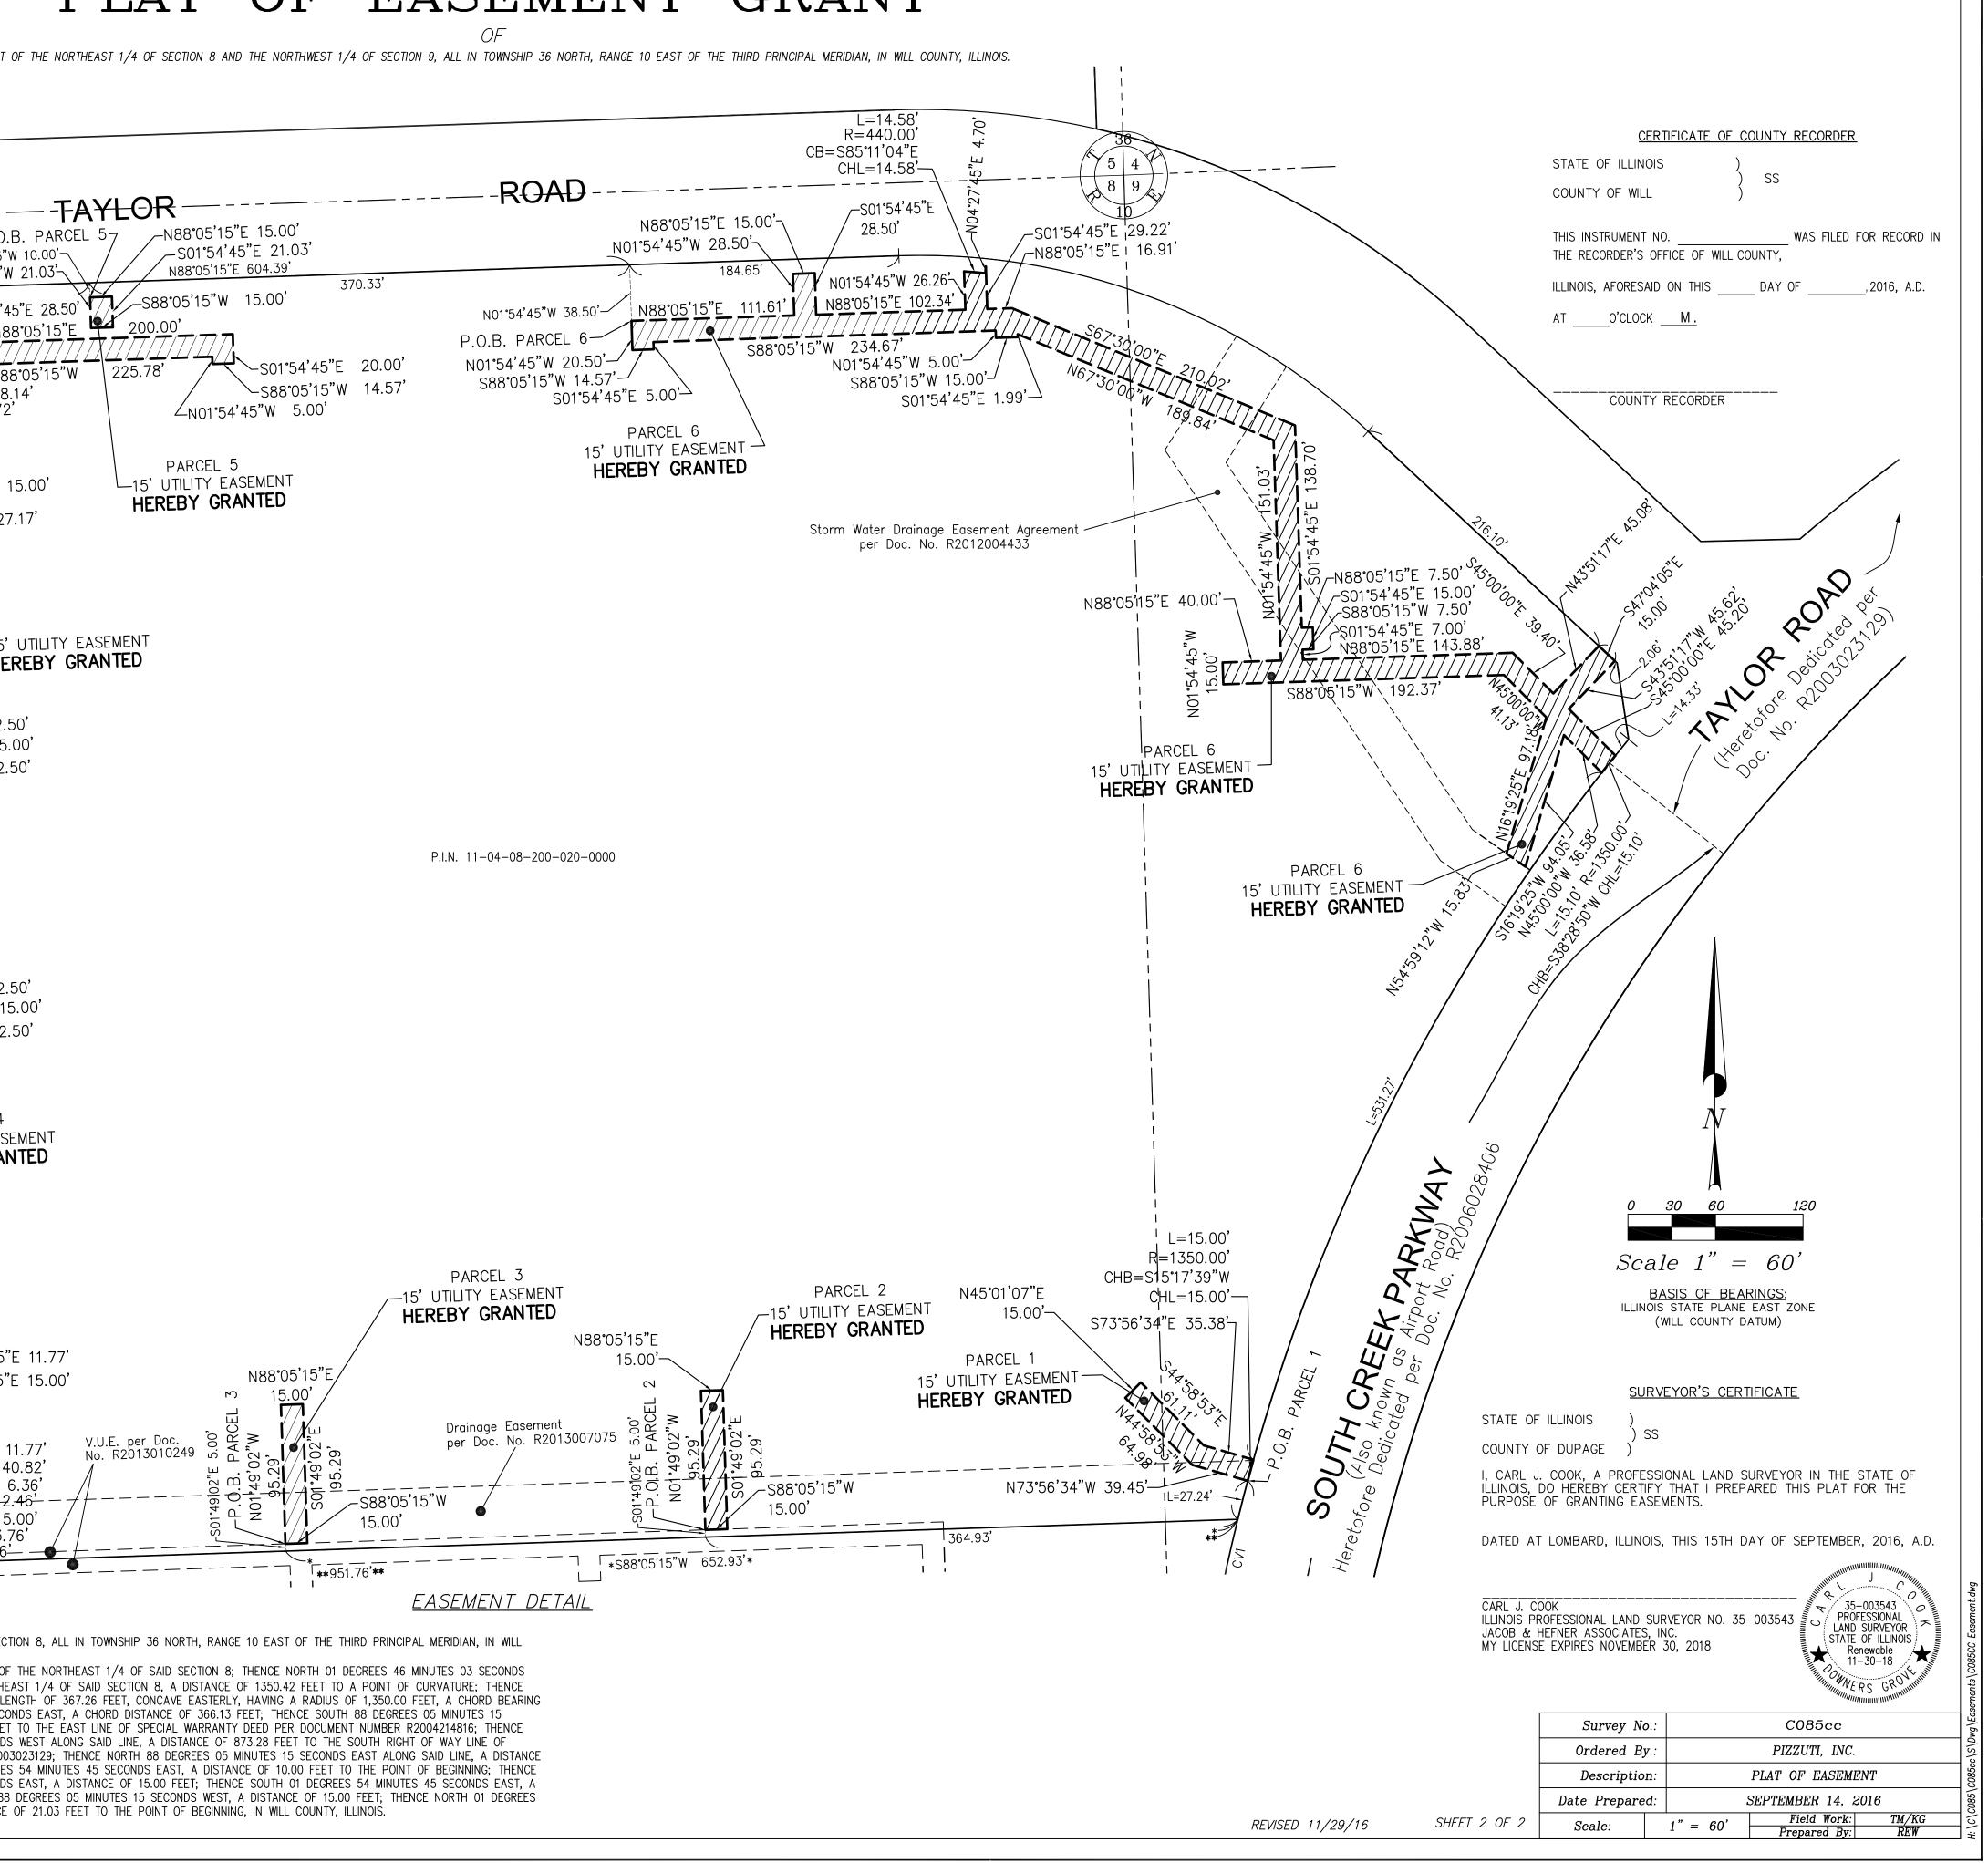

| P.I.N. 11-04-08-200-020-0000                                                                                                                                                                                                                                                                                                                                                                                                                                                                                                                                                                                                                                                                                                                                                                                                                                                                                                                                                                                                                                                                                                                                                                                                                                                                                                                                                                                                                                                                                                                                                                                                                                                                                                                                                                                                                                                                                                                                                                                                                                                                                                   |                                                                                                                                                                                                                                                                                                                                                                                                                                                                                                |
|--------------------------------------------------------------------------------------------------------------------------------------------------------------------------------------------------------------------------------------------------------------------------------------------------------------------------------------------------------------------------------------------------------------------------------------------------------------------------------------------------------------------------------------------------------------------------------------------------------------------------------------------------------------------------------------------------------------------------------------------------------------------------------------------------------------------------------------------------------------------------------------------------------------------------------------------------------------------------------------------------------------------------------------------------------------------------------------------------------------------------------------------------------------------------------------------------------------------------------------------------------------------------------------------------------------------------------------------------------------------------------------------------------------------------------------------------------------------------------------------------------------------------------------------------------------------------------------------------------------------------------------------------------------------------------------------------------------------------------------------------------------------------------------------------------------------------------------------------------------------------------------------------------------------------------------------------------------------------------------------------------------------------------------------------------------------------------------------------------------------------------|------------------------------------------------------------------------------------------------------------------------------------------------------------------------------------------------------------------------------------------------------------------------------------------------------------------------------------------------------------------------------------------------------------------------------------------------------------------------------------------------|
| OWNER'S CERTIFICATE<br>STATE OF ILLINOIS )                                                                                                                                                                                                                                                                                                                                                                                                                                                                                                                                                                                                                                                                                                                                                                                                                                                                                                                                                                                                                                                                                                                                                                                                                                                                                                                                                                                                                                                                                                                                                                                                                                                                                                                                                                                                                                                                                                                                                                                                                                                                                     | PART                                                                                                                                                                                                                                                                                                                                                                                                                                                                                           |
| ) SS<br>COUNTY OF )                                                                                                                                                                                                                                                                                                                                                                                                                                                                                                                                                                                                                                                                                                                                                                                                                                                                                                                                                                                                                                                                                                                                                                                                                                                                                                                                                                                                                                                                                                                                                                                                                                                                                                                                                                                                                                                                                                                                                                                                                                                                                                            |                                                                                                                                                                                                                                                                                                                                                                                                                                                                                                |
| THIS IS TO CERTIFY THAT, AN ILLINOIS CORPORATION, IS<br>THE LEGAL OWNER OF THE PROPERTY DESCRIBED HEREON, AND HAS CAUSED THE SAME TO BE<br>SURVEYED AS INDICATED HEREON, FOR THE USES AND PURPOSES OF GRANTING EASEMENTS.                                                                                                                                                                                                                                                                                                                                                                                                                                                                                                                                                                                                                                                                                                                                                                                                                                                                                                                                                                                                                                                                                                                                                                                                                                                                                                                                                                                                                                                                                                                                                                                                                                                                                                                                                                                                                                                                                                      |                                                                                                                                                                                                                                                                                                                                                                                                                                                                                                |
| DATED AT,, COUNTY, STATE OF ILLINOIS,                                                                                                                                                                                                                                                                                                                                                                                                                                                                                                                                                                                                                                                                                                                                                                                                                                                                                                                                                                                                                                                                                                                                                                                                                                                                                                                                                                                                                                                                                                                                                                                                                                                                                                                                                                                                                                                                                                                                                                                                                                                                                          |                                                                                                                                                                                                                                                                                                                                                                                                                                                                                                |
| THIS DAY OF, 201                                                                                                                                                                                                                                                                                                                                                                                                                                                                                                                                                                                                                                                                                                                                                                                                                                                                                                                                                                                                                                                                                                                                                                                                                                                                                                                                                                                                                                                                                                                                                                                                                                                                                                                                                                                                                                                                                                                                                                                                                                                                                                               | N88°05'15"E 15.00' P.O.                                                                                                                                                                                                                                                                                                                                                                                                                                                                        |
|                                                                                                                                                                                                                                                                                                                                                                                                                                                                                                                                                                                                                                                                                                                                                                                                                                                                                                                                                                                                                                                                                                                                                                                                                                                                                                                                                                                                                                                                                                                                                                                                                                                                                                                                                                                                                                                                                                                                                                                                                                                                                                                                | N01°54'45"W 28.50' N01°54'45"                                                                                                                                                                                                                                                                                                                                                                                                                                                                  |
| TITLE:<br>OWNER ADDRESS:<br>ROMEO PINNACLE 22, LLC A DELAWARE LIMITED LIABILITY COMPANY<br>C/O STATE BOARD OF ADMINISTRATION<br>1801 HERMITAGE BOULEVARD, SUITE 100<br>TALLAHASSEE, FLORIDA 32308                                                                                                                                                                                                                                                                                                                                                                                                                                                                                                                                                                                                                                                                                                                                                                                                                                                                                                                                                                                                                                                                                                                                                                                                                                                                                                                                                                                                                                                                                                                                                                                                                                                                                                                                                                                                                                                                                                                              | N88°05'15"E 31.27'-<br>N88°05'15"E 31.27'-<br>N88°05'15"E 31.27'-<br>N8<br>S8<br>S8<br>S8<br>S45°00'00"W 48                                                                                                                                                                                                                                                                                                                                                                                    |
| NOTARY CERTIFICATE<br>STATE OF ILLINOIS )<br>SS<br>COUNTY OF)                                                                                                                                                                                                                                                                                                                                                                                                                                                                                                                                                                                                                                                                                                                                                                                                                                                                                                                                                                                                                                                                                                                                                                                                                                                                                                                                                                                                                                                                                                                                                                                                                                                                                                                                                                                                                                                                                                                                                                                                                                                                  | S01°54'45"E 16.72<br>N88°05'15"E<br>27.17'<br>S01°54'45"E                                                                                                                                                                                                                                                                                                                                                                                                                                      |
| I, THE UNDERSIGNED, A NOTARY PUBLIC IN AND FOR SAID COUNTY, IN THE STATE AFORESAID,<br>DO HEREBY CERTIFY THAT, PERSONALLY KNOWN TO ME TO<br>BE THE SAME PERSON WHOSE NAME IS SUBSCRIBED TO THE FOREGOING INSTRUMENT, APPEARED<br>BEFORE ME THIS DAY IN PERSON AND ACKNOWLEDGED THAT THEY SIGNED AND DELIVERED THE SAID<br>INSTRUMENT AS THEIR OWN FREE AND VOLUNTARY ACT FOR THE USES AND PURPOSES THEREIN SET<br>FORTH.                                                                                                                                                                                                                                                                                                                                                                                                                                                                                                                                                                                                                                                                                                                                                                                                                                                                                                                                                                                                                                                                                                                                                                                                                                                                                                                                                                                                                                                                                                                                                                                                                                                                                                       | S88°05'15"W 27                                                                                                                                                                                                                                                                                                                                                                                                                                                                                 |
| GIVEN UNDER MY HAND AND NOTARIAL SEAL THIS DAY OF, 201                                                                                                                                                                                                                                                                                                                                                                                                                                                                                                                                                                                                                                                                                                                                                                                                                                                                                                                                                                                                                                                                                                                                                                                                                                                                                                                                                                                                                                                                                                                                                                                                                                                                                                                                                                                                                                                                                                                                                                                                                                                                         | 15'                                                                                                                                                                                                                                                                                                                                                                                                                                                                                            |
| BY:<br>NOTARY PUBLIC COMMISSION EXPIRES<br>UTILITY EASEMENT PROVISIONS                                                                                                                                                                                                                                                                                                                                                                                                                                                                                                                                                                                                                                                                                                                                                                                                                                                                                                                                                                                                                                                                                                                                                                                                                                                                                                                                                                                                                                                                                                                                                                                                                                                                                                                                                                                                                                                                                                                                                                                                                                                         | N88°05'15"E 2.<br>S01°54'45"E 15<br>S88°05'15"W 2.                                                                                                                                                                                                                                                                                                                                                                                                                                             |
| EASEMENTS ARE RESERVED FOR AND GRANTED TO THE VILLAGE OF ROMEOVILLE AND THEIR SUCCESSORS AND ASSIGNS<br>OVER ALL THE AREAS MARKED "UTILITY EASEMENT" (U.E.) ON THE PLAT FOR THE PERPETUAL RIGHT, PRIVILEGE AND<br>AUTHORITY TO CONSTRUCT, RECONSTRUCT, REPAIR, INSPECT, MAINTAIN, AND OPERATE VARIOUS UTILITY LINES,<br>INCLUDING BUT NOT LIMITED TO, SANITARY SEWERS, WATER MAINS, STORM SEWERS, TOGETHER WITH ANY AND ALL<br>NECESSARY MANHOLES, CONNECTIONS, APPLIANCES, AND OTHER STRUCTURES AND APPURTENANCES AS MAY BE DEEMI<br>NECESSARY BY SAID VILLAGE OVER, UPON, ALONG, UNDER, AND THROUGH, SAID INDICATED EASEMENT, TOGETHER WITH<br>RIGHT OF ACCESS ACROSS THE PROPERTY FOR NECESSARY WORKERS AND EQUIPMENT TO DO ANY OF THE ABOVE<br>WORK. THE RIGHT IS ALSO GRANTED TO CUT DOWN, TRIM, OR REMOVE ANY TREES, SHRUBS, PLANTS, OR OTHER<br>APPURTENANCES ON THE EASEMENT THAT INTERFERES WITH THE OPERATION OF THE UTILITIES. NO PERMANENT<br>STRUCTURES SHALL BE PLACED ON SAID EASEMENT BUT SAME MAY BE USED FOR GARDENS, SHRUBS, LANDSCAPING,<br>OR OTHER PURPOSES THAT DO NOT THEN OR LATER INTERFERE WITH THE AFORESAID USES OR RIGHTS WITHOUT PRIOF<br>WRITTEN AUTHORIZATION FROM THE VILLAGE OF ROMEOVILLE.                                                                                                                                                                                                                                                                                                                                                                                                                                                                                                                                                                                                                                                                                                                                                                                                                                                                                                 | 873.28'<br>2.66'<br>1.54'45"E 168.0                                                                                                                                                                                                                                                                                                                                                                                                                                                            |
| THAT PART OF THE NORTHEAST 1/4 OF SECTION 8 AND THE NORTHWEST 1/4 OF SECTION 9, ALL IN TOWNSHIP 36 NORTH, RANG<br>EAST OF THE THIRD PRINCIPAL MERIDIAN, IN WILL COUNTY, ILLINOIS, DESCRIBED AS FOLLOWS:<br>COMMENCING AT THE SOUTHEAST CORNER OF THE NORTHEAST 1/4 OF SAID SECTION 8; THENCE NORTH 01 DEGREES 46 MINUTES<br>SECONDS WEST ALONG THE EAST LINE OF THE NORTHEAST 1/4 OF SAID SECTION 8, A DISTANCE OF 1350.42 FEET TO A POINT C<br>CURVATURE; THENCE NORTHEASTERLY ALONG A CURVE AN ARC LENGTH OF 367.26 FEET, CONCAVE EASTERLY, HAVING A RADIUS<br>1,350.00 FEET, A CHORD BEARING OF NORTH 06 DEGREES 01 MINUTES 34 SECONDS EAST, A CHORD DISTANCE OF 366.13 FEET;<br>THENCE SOUTH 88 DEGREES 05 MINUTES 15 SECONDS WEST, A DISTANCE OF 992.26 FEET TO THE EAST LINE OF SPECIAL WARRA                                                                                                                                                                                                                                                                                                                                                                                                                                                                                                                                                                                                                                                                                                                                                                                                                                                                                                                                                                                                                                                                                                                                                                                                                                                                                                                            | S 03<br>DF<br>S OF<br>ANTY PARCEL 4                                                                                                                                                                                                                                                                                                                                                                                                                                                            |
| DEED PER DOCUMENT NUMBER R2004214816; THENCE NORTH 01 DEGREES 54 MINUTES 45 SECONDS WEST ALONG SAID LINE, A<br>DISTANCE OF 873.28 FEET TO THE SOUTH RIGHT OF WAY LINE OF TAYLOR ROAD PER DOCUMENT NUMBER R2003023129; THENCE<br>NORTH 88 DEGREES 05 MINUTES 15 SECONDS EAST ALONG SAID LINE, A DISTANCE OF 604.39 FEET; THENCE SOUTH 01 DEGREES<br>MINUTES 45 SECONDS EAST, A DISTANCE OF 38.50 FEET TO THE POINT OF BEGINNING; THENCE NORTH 88 DEGREES 05 MINUTES<br>SECONDS EAST, A DISTANCE OF 111.61 FEET; THENCE NORTH 01 DEGREES 54 MINUTES 45 SECONDS WEST, A DISTANCE OF 28.50<br>FEET TO A LINE 10.00 FEET SOUTH OF AND PARALLEL WITH THE SOUTH RIGHT OF WAY LINE OF TAYLOR ROAD PER DOCUMENT<br>NUMBER R2003023129; THENCE NORTH 88 DEGREES 05 MINUTES 15 SECONDS EAST ALONG SAID LINE, 15.00 FEET; THENCE SOUT<br>DEGREES 54 MINUTES 45 SECONDS EAST, A DISTANCE OF 28.50 FEET; THENCE NORTH 88 DEGREES 05 MINUTES 15 SECONDS EAST<br>DISTANCE OF 102.34 FEET; THENCE NORTH 01 DEGREES 54 MINUTES 45 SECONDS OF 26.26 FEET TO A POINT<br>10.00 SOUTH OF THE SOUTH RIGHT OF WAY LINE OF TAYLOR ROAD PER DOCUMENT NUMBER R2003023129; THENCE EASTERLY AL<br>A CURVE HAVING AN ARC LENGTH OF 14.58 FEET; CONCAVE TO THE SOUTH, HAVING A RADIUS OF 440.00 FEET; A CHORD BEAR<br>OF SOUTH 85 DEGREES 11 MINUTES 04 SECONDS EAST AND A CHORD BDISTANCE OF 14.58 FEET; THENCE NORTH 04 DEGREES 2<br>MINUTES 45 SECONDS EAST, A DISTANCE OF 4.70 FEET; THENCE SOUTH 01 DEGREES 54 MINUTES 45 SECONDS EAST, A DISTANCE<br>29.22 FEET; THENCE NORTH 88 DEGREES 05 MINUTES 15 SECONDS EAST, A DISTANCE OF 16.91 FEET; THENCE SOUTH 67 DEGREI<br>30 MINUTES 00 SECONDS EAST, A DISTANCE OF 210.02 FEET; THENCE SOUTH 01 DEGREES 54 MINUTES 45 SECONDS EAST, A DISTANCE<br>30 MINUTES 00 SECONDS EAST, A DISTANCE OF 210.02 FEET; THENCE SOUTH 01 DEGREES 54 MINUTES 45 SECONDS EAST, A DISTANCE<br>30 MINUTES 00 SECONDS EAST, A DISTANCE OF 210.02 FEET; THENCE SOUTH 01 DEGREES 54 MINUTES 45 SECONDS EAST, A<br>30 MINUTES 00 SECONDS EAST, A DISTANCE OF 210.02 FEET; THENCE SOUTH 01 DEGREES 54 MINUTES 45 SECONDS EAST, A | 5 54 7 33   15 15   15 1   15 1   15 1   15 1   15 1   15 1   15 1   15 1   15 1   16 1   17 1   17 1   17 1   17 1   17 1   17 1   17 1   17 1   17 1                                                                                                                                                                                                                                                                                                                                         |
| DISTANCE OF 138.70 FEET; THENCE NORTH 88 DEGREES 05 MINUTES 15 SECONDS EAST, A DISTANCE OF 7.50 FEET; THENCE SOU<br>01 DEGREES 54 MINUTES 45 SECONDS EAST, A DISTANCE OF 15.00 FEET; THENCE SOUTH 88 DEGREES 05 MINUTES 15 SECONDS<br>WEST, A DISTANCE OF 7.50 FEET; THENCE SOUTH 01 DEGREES 54 MINUTES 45 SECONDS EAST, A DISTANCE OF 7.00 FEET; THEN<br>NORTH 88 DEGREES 05 MINUTES 15 SECONDS EAST, A DISTANCE OF 143.88 FEET; THENCE SOUTH 45 DEGREES 00 MINUTES 00<br>SECONDS EAST, A DISTANCE OF 39.40 FEET; THENCE NORTH 43 DEGREES 51 MINUTES 17 SECONDS EAST, A DISTANCE OF 45.08<br>TO THE SOUTH RIGHT OF WAY LINE OF TAYLOR ROAD PER DOCUMENT NUMBER R2003023129; THENCE SOUTH 47 DEGREES 04<br>MINUTES 05 SECONDS EAST ALONG SAID LINE, A DISTANCE OF 15.00 FEET; THENCE SOUTH 43 DEGREES 51 MINUTES 17 SECONDS<br>WEST, A DISTANCE OF 45.62 FEET; THENCE SOUTH 45 DEGREES 00 MINUTES 00 SECONDS EAST, A DISTANCE OF 45.20 FEET TO                                                                                                                                                                                                                                                                                                                                                                                                                                                                                                                                                                                                                                                                                                                                                                                                                                                                                                                                                                                                                                                                                                                                                                                 | ICE<br>FEET<br>S                                                                                                                                                                                                                                                                                                                                                                                                                                                                               |
| WESTERLY RIGHT OF WAY LINE OF SAID TAYLOR ROAD PER DOCUMENT NUMBER R2003023129; THENCE SOUTHWESTERLY ALONG S.<br>LINE AND THE WEST RIGHT OF WAY LINE OF AIRPORT ROAD ALSO KNOWN AS SOUTH CREEK PARKWAY PER DOCUMENT NUMBER<br>R2006028406 BEING A CURVE, HAVING AN ARC LENGTH OF 15.10 FEET; CONCAVE SOUTHEASTERLY, HAVING A RADIUS OF 1,350.0<br>FEET, A CHORD BEARING OF SOUTH 38 DEGREES 28 MINUTES 50 SECONDS WEST AND A CHORD DISTANCE OF 15.10 FEET; THENC<br>NORTH 45 DEGREES 00 MINUTES 00 SECONDS WEST, A DISTANCE OF 36.58 FEET; THENCE SOUTH 16 DEGREES 19 MINUTES 25<br>SECONDS WEST, A DISTANCE OF 94.05 FEET TO THE NORTH LINE OF AN EXISTING STORM WATER DRAINAGE EASEMENT AGREEMEN<br>PER DOCUMENT NUMBER R2012004433; THENCE NORTH 54 DEGREES 59 MINUTES 12 SECONDS WEST ALONG SAID LINE, A DISTANCE<br>OF 15.83 FEET; THENCE NORTH 16 DEGREES 19 MINUTES 25 SECONDS EAST, A DISTANCE OF 97.18 FEET; THENCE NORTH 45                                                                                                                                                                                                                                                                                                                                                                                                                                                                                                                                                                                                                                                                                                                                                                                                                                                                                                                                                                                                                                                                                                                                                                                          | AID<br>CE<br>CE<br>CE<br>CE<br>CE<br>CE<br>CE<br>CE<br>CE<br>CE                                                                                                                                                                                                                                                                                                                                                                                                                                |
| DEGREES 00 MINUTES 00 SECONDS WEST, A DISTANCE OF 41.13 FEET; THENCE SOUTH 88 DEGREES 05 MINUTES 15 SECONDS WEST,<br>DISTANCE OF 192.37 FEET; THENCE NORTH 01 DEGREES 54 MINUTES 45 SECONDS WEST, A DISTANCE OF 15.00 FEET; THENCE NOR<br>88 DEGREES 05 MINUTES 15 SECONDS EAST, A DISTANCE OF 40.00 FEET; THENCE NORTH 01 DEGREES 54 MINUTES 45 SECONDS<br>WEST, A DISTANCE OF 151.03 FEET; THENCE NORTH 67 DEGREES 30 MINUTES 00 SECONDS WEST, A DISTANCE OF 189.84 FEET;<br>THENCE SOUTH 01 DEGREES 54 MINUTES 45 SECONDS EAST, A DISTANCE OF 1.99 FEET; THENCE SOUTH 88 DEGREES 05 MINUTES<br>SECONDS WEST, A DISTANCE OF 15.00 FEET; THENCE NORTH 01 DEGREES 54 MINUTES 45 SECONDS WEST, A DISTANCE OF 5.00 F<br>THENCE SOUTH 88 DEGREES 05 MINUTES 15 SECONDS WEST, A DISTANCE OF 234.67 FEET; THENCE SOUTH 01 DEGREES 54 MINUT<br>45 SECONDS EAST, A DISTANCE OF 5.00 FEET; THENCE SOUTH 88 DEGREES 05 MINUTES 15 SECONDS WEST, A DISTANCE OF 14.5<br>FEET; THENCE NORTH 01 DEGREES 54 MINUTES 45 SECONDS WEST, A DISTANCE OF 14.5<br>FEET; THENCE NORTH 01 DEGREES 54 MINUTES 45 SECONDS WEST, A DISTANCE OF 14.5<br>FEET; THENCE NORTH 01 DEGREES 54 MINUTES 45 SECONDS WEST, A DISTANCE OF 20.50 FEET TO THE POINT OF BEGINNING, IN<br>COUNTY, ILLINOIS.                                                                                                                                                                                                                                                                                                                                                                                                                                                                                                                                                                                                                                                                                                                                                                                                                                                             | ORTH   40.50'   **   —   —   —   —   —   —   —   —   —   —   —   —   —   —   —   —   —   —   —   —   —   —   —   —   —   —   —   —   —   —   —   —   —   —   —   —   —   —   —   —   —   —   —   —   —   —   —   —   —   —   —   —   —   —   —   —   —   —   —   —   —   —   —   —   —   —   —   —   —   —   —   —   —   —   —   —   —   —   —   —   —   —   —   —   —   —   —   —   —   …   …   …   …   …   …   …   …   …   …   …   …   …   …   …   …   …   …   …   …   …   …   …   …   …   … |
| JACOB & HEFNER<br>ASSOCIATES<br>1333 Butterfield Road, Suite 300, Downers Grove, 60515<br>PHONE: (630) 652-4600, FAX: (630) 652-4601<br>www.jacobandhefner.com<br>Illinois Professional Design Firm<br>License No. 184-003073 Exp. 4/30/17                                                                                                                                                                                                                                                                                                                                                                                                                                                                                                                                                                                                                                                                                                                                                                                                                                                                                                                                                                                                                                                                                                                                                                                                                                                                                                                                                                                                                                                                                                                                                                                                                                                                                                                                                                                                                                                                                     | OF NORTH 06 DEGREES 01 MINUTES 34 SECO<br>SECONDS WEST, A DISTANCE OF 992.26 FEET<br>NORTH 01 DEGREES 54 MINUTES 45 SECONDS<br>TAYLOR ROAD PER DOCUMENT NUMBER R200<br>OF 234.06 FEET; THENCE SOUTH 01 DEGREES<br>NORTH 88 DEGREES 05 MINUTES 15 SECONDS<br>DISTANCE OF 21.03 FEET; THENCE SOUTH 88<br>54 MINUTES 45 SECONDS WEST, A DISTANCE                                                                                                                                                  |

## PLAT OF EASEMENT GRANT

3023129; THENCE NORTH 88 DEGREES 05 MINUTES 15 SECONDS EAST ALONG SAID LINE, A DISTANCE S EAST, A DISTANCE OF 15.00 FEET; THENCE SOUTH 01 DEGREES 54 MINUTES 45 SECONDS EAST, A B DEGREES 05 MINUTES 15 SECONDS WEST, A DISTANCE OF 15.00 FEET; THENCE NORTH 01 DEGREES