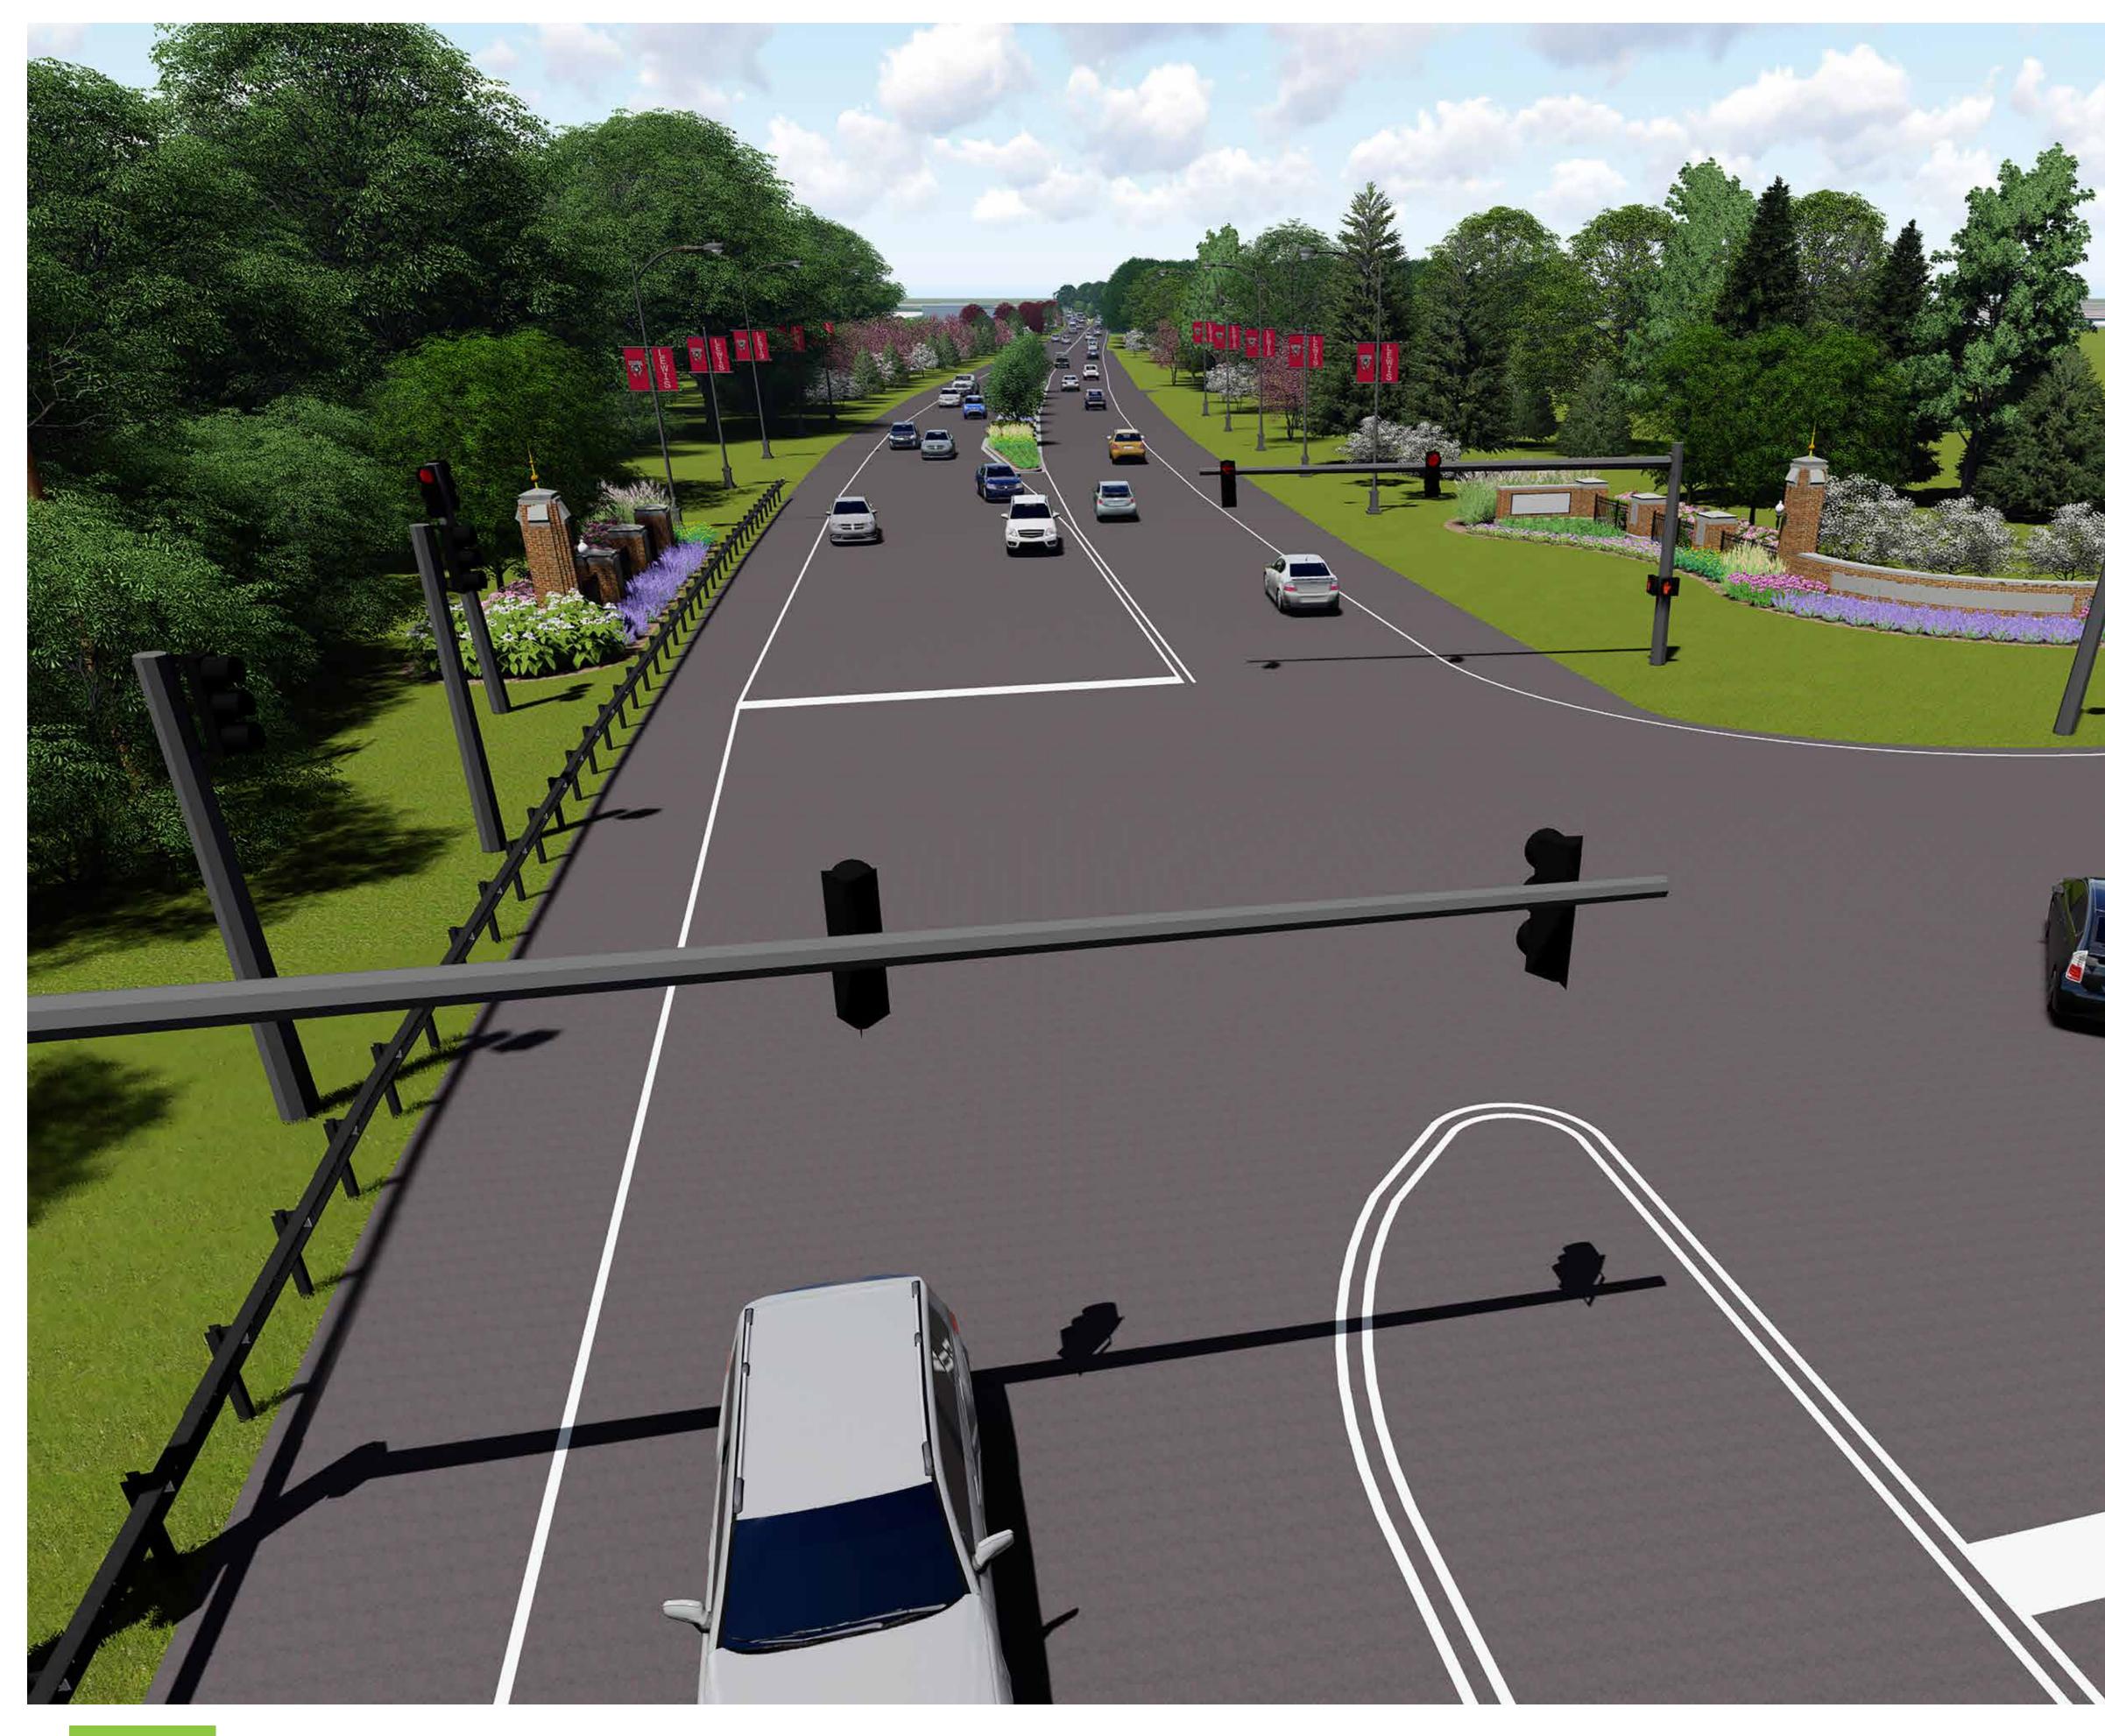

### Area 2: Main Entry Gateway - East Monument

#### Area 2: Main Entry Gateway - Approach From South