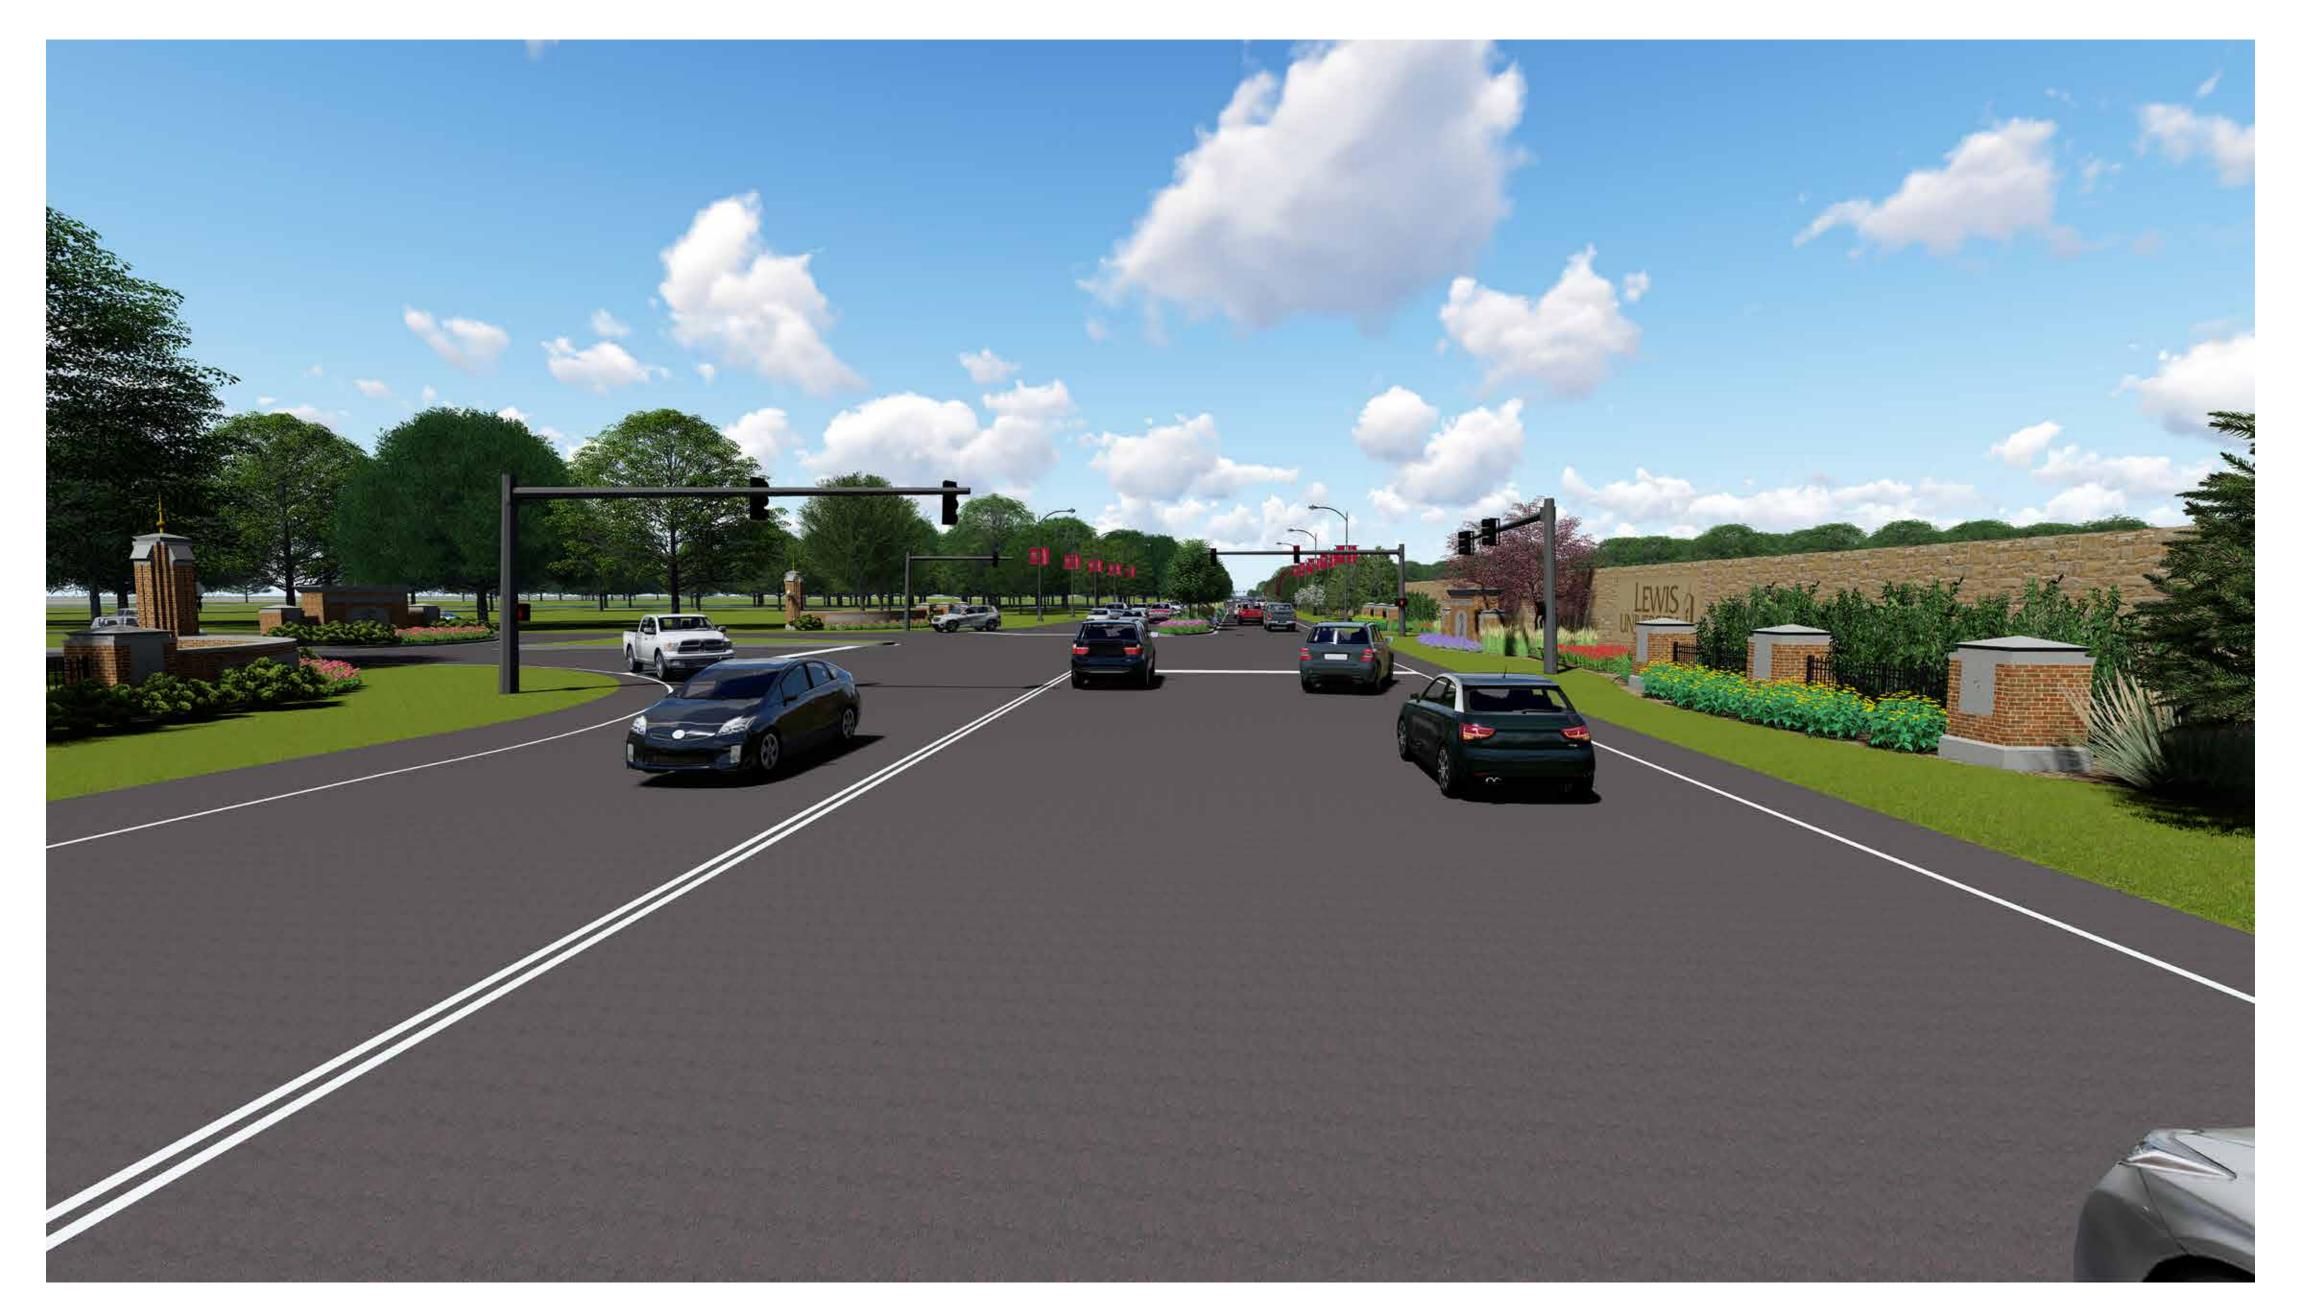

### Area 2: Main Entry Gateway - East Monument

#### Area 2: Main Entry Gateway - Approach From South