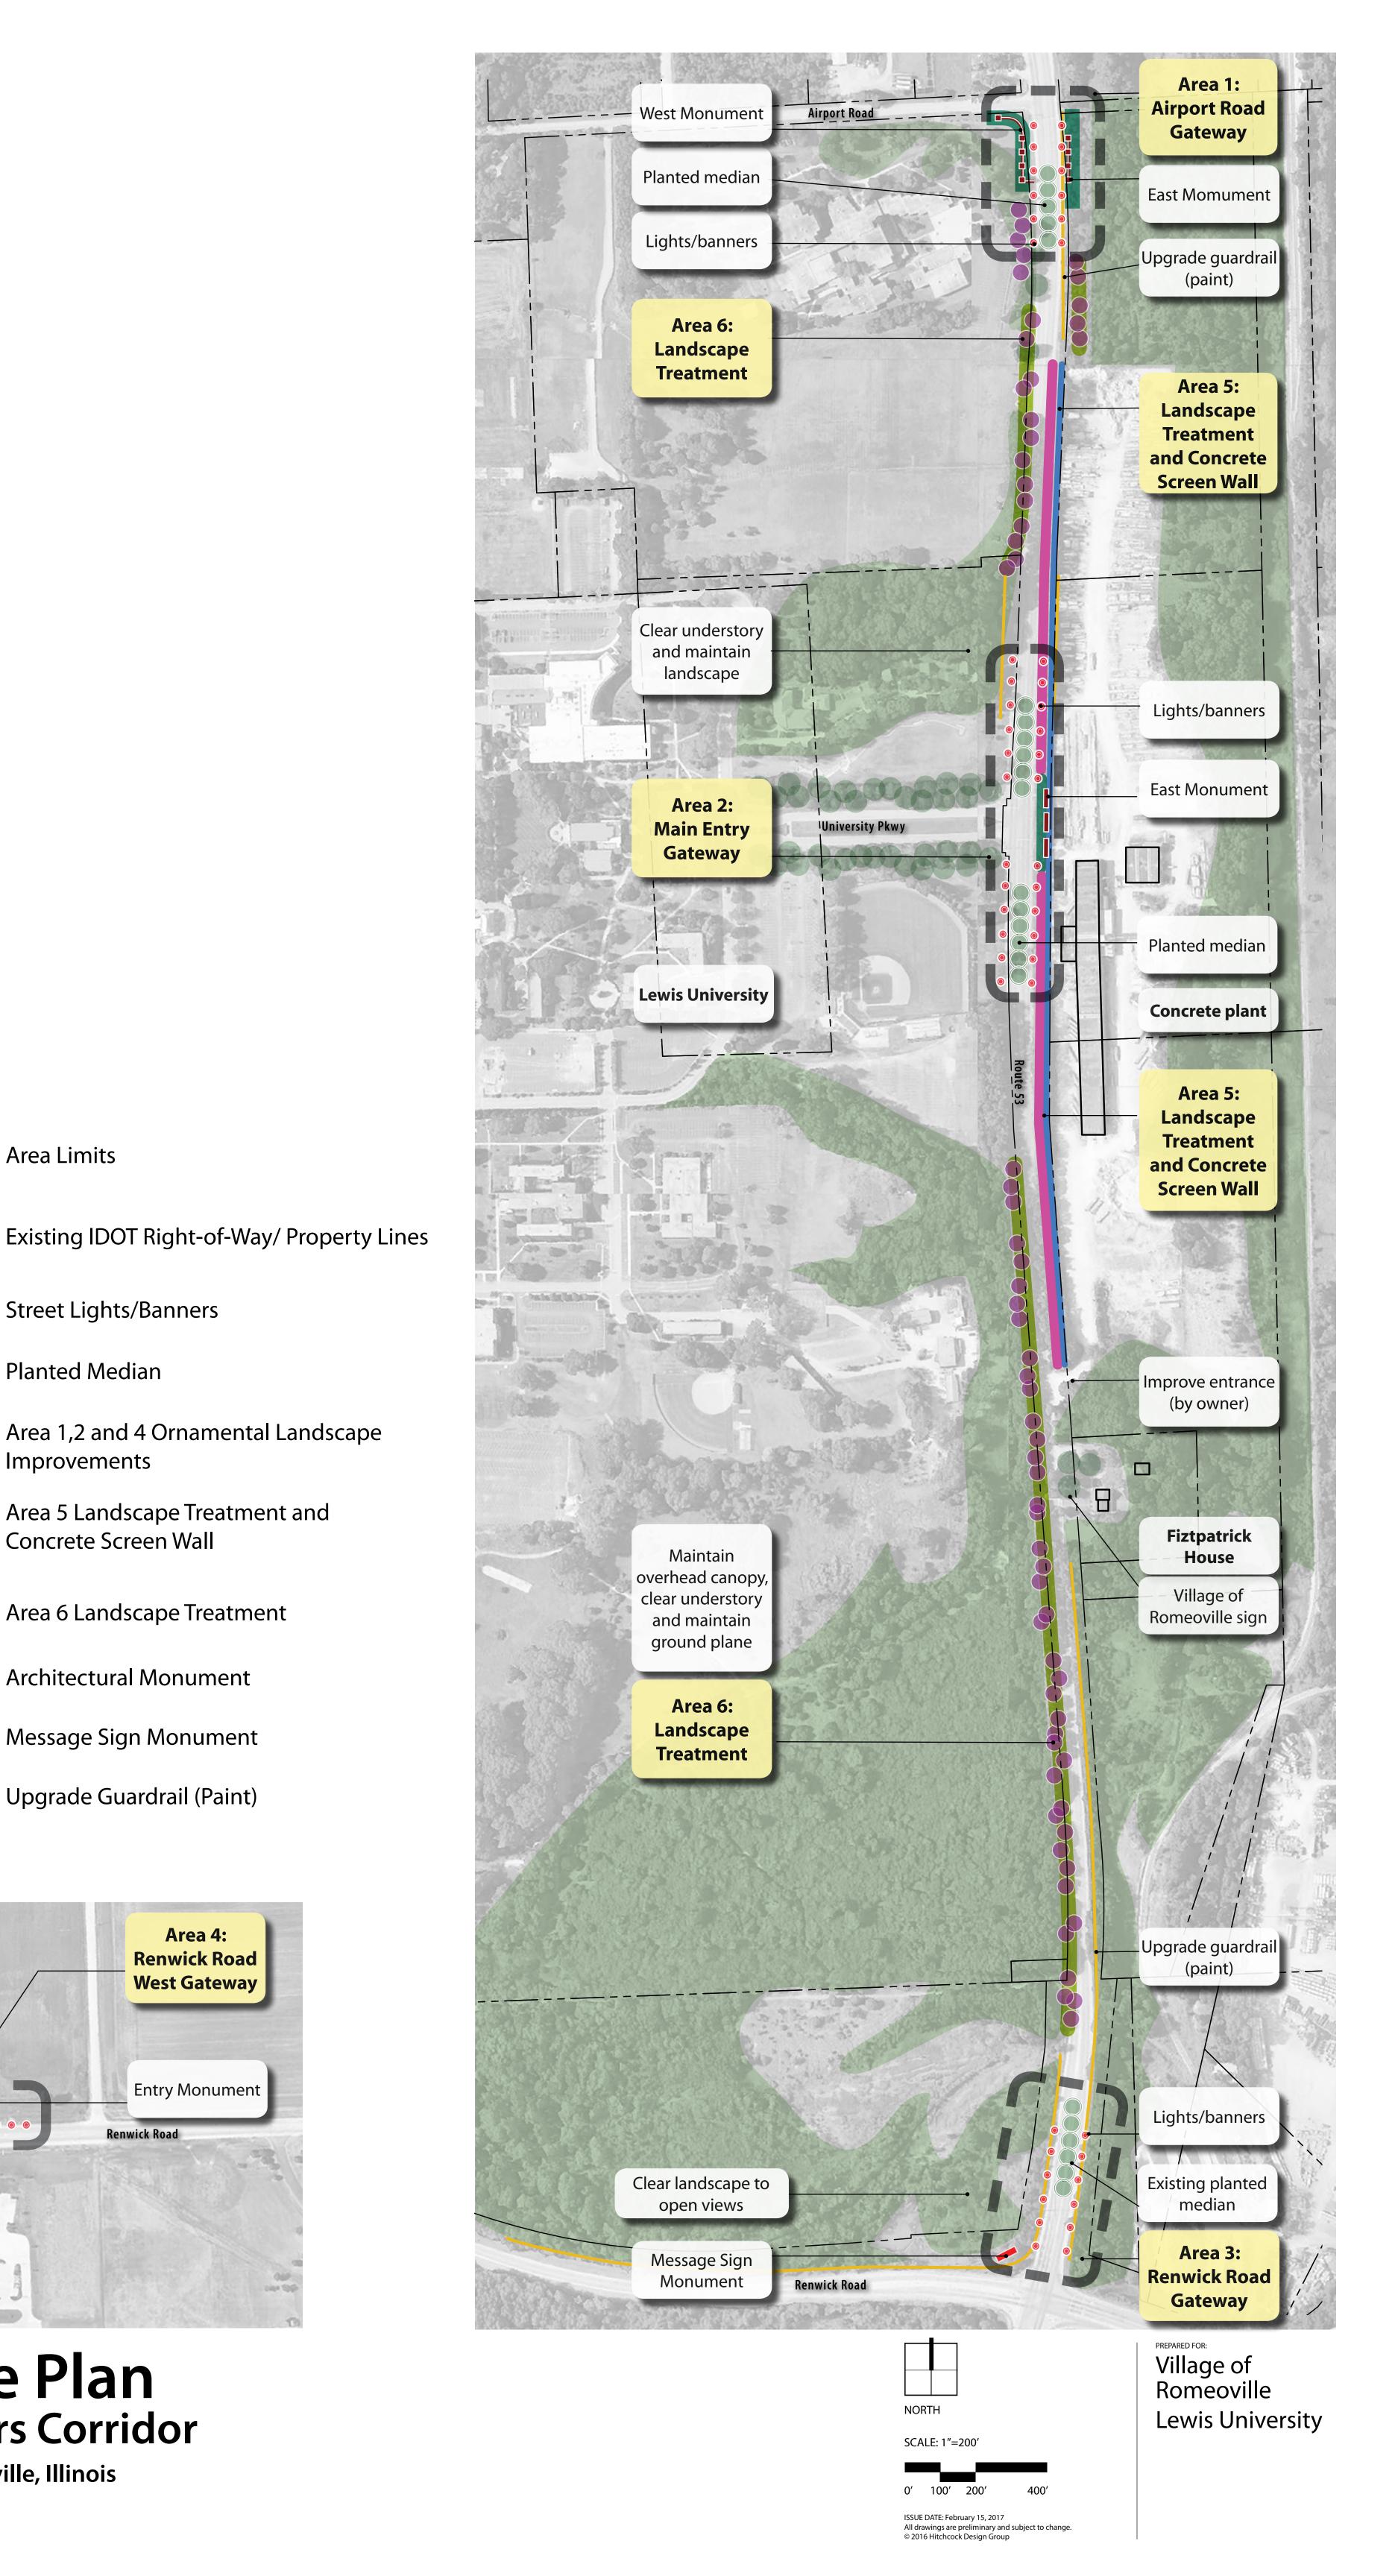

#### Legend:

Area Limits

Area 1,2 and 4 Ornamental Landscape Improvements

Area 5 Landscape Treatment and **Concrete Screen Wall** 

Area 6 Landscape Treatment

Message Sign Monument

Upgrade Guardrail (Paint)

Romeoville, Illinois

HITCHCOCK GROUP creating better places Flyers Corridor

Romeoville, Illinois

Village of Romeoville Lewis University

## Area 1: Airport Road Gateway - West Monument

## Area 1: Airport Road Gateway - East Monument

### Area 2: Main Entry Gateway - East Monument

#### Area 2: Main Entry Gateway - Approach From South

#### Area 3: Renwick Road Gateway

#### Area 4: Renwick Road Gateway West