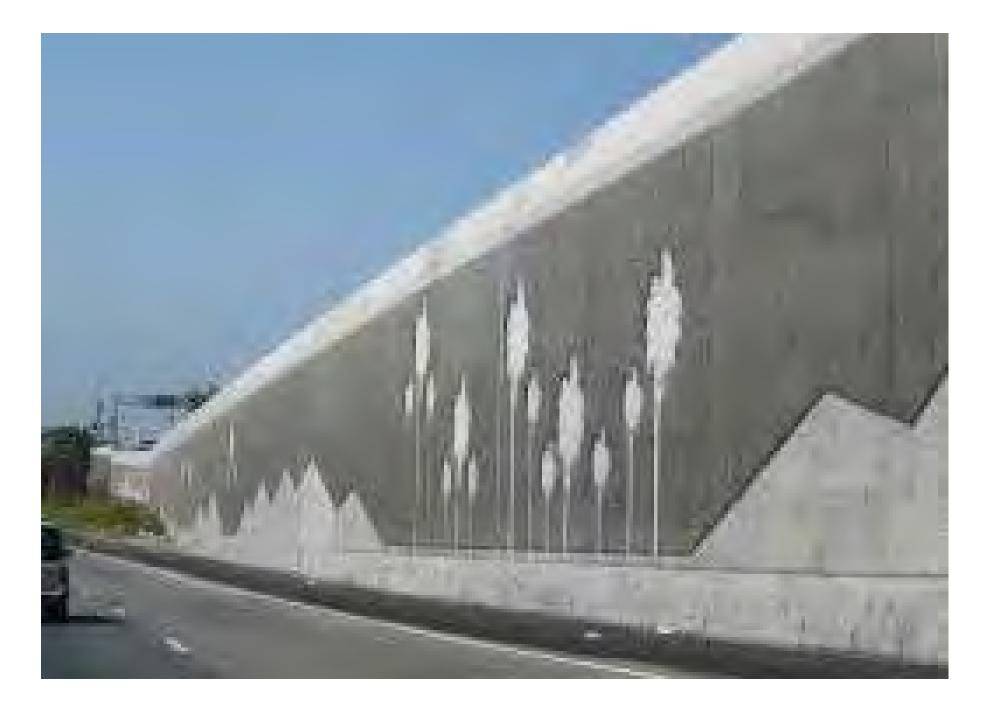

Illinois



Village of Romeoville Lewis University



## Area 1: Airport Road Gateway - West Monument



## Area 1: Airport Road Gateway - East Monument



## **Perspectives** Flyers Corridor

Romeoville, Illinois

Village of Romeoville Lewis University







### Area 2: Main Entry Gateway - East Monument



#### Area 2: Main Entry Gateway - Approach From South



## **Perspectives** Flyers Corridor

Romeoville, Illinois

PREPARED FOR: Village of Romeoville Lewis University



#### Area 3: Renwick Road Gateway



#### Area 4: Renwick Road Gateway West



#### Area 4: Renwick Road Gateway West



# **Perspectives** Flyers Corridor

Romeoville, Illinois

PREPARED FOR: Village of Romeoville Lewis University



Area 5 Landscape Treatment and Concrete Screen Wall

SCALE: 1' = 10'-0"











#### Area 5 - Concrete Screen Wall Options



# Sections and Comp Images Flyers Corridor

Romeoville, Illinois

PREPARED FOR: Village of Romeoville Lewis University