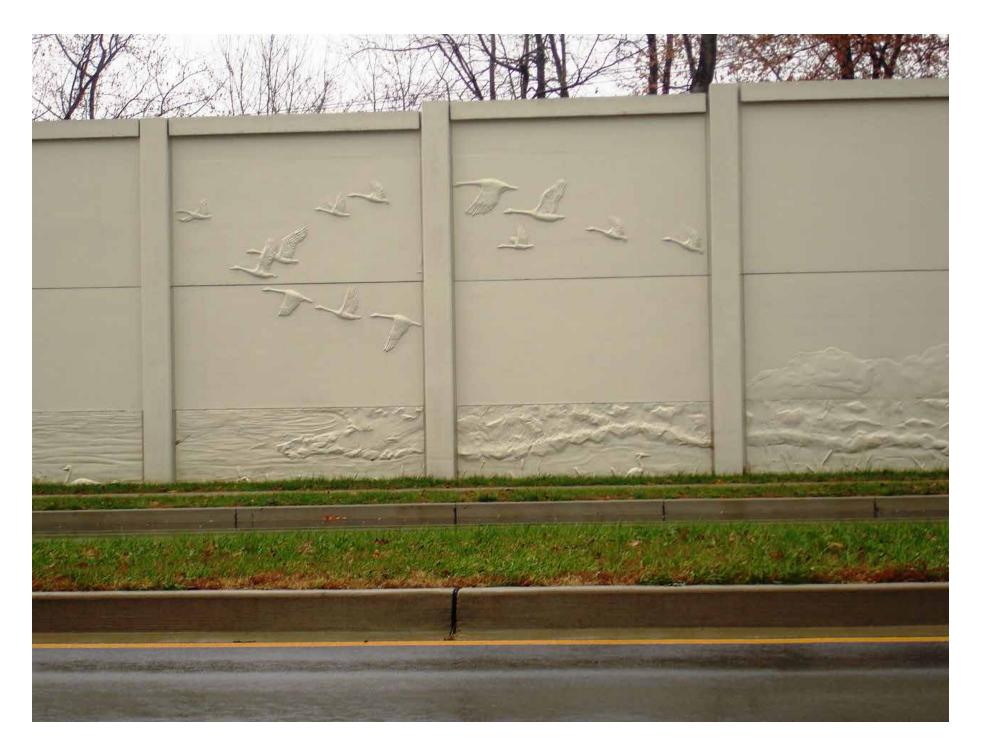

e, Illinois



Village of Romeoville Lewis University



## Area 1: Airport Road Gateway - West Monument



## Area 1: Airport Road Gateway - East Monument



## **Perspectives** Flyers Corridor

Romeoville, Illinois

Village of Romeoville Lewis University







### Area 2: Main Entry Gateway - East Monument



#### Area 2: Main Entry Gateway - Approach From South



## **Perspectives** Flyers Corridor

Romeoville, Illinois

PREPARED FOR: Village of Romeoville Lewis University



#### Area 3: Renwick Road Gateway



#### Area 4: Renwick Road Gateway West



#### Area 4: Renwick Road Gateway West



# **Perspectives** Flyers Corridor

Romeoville, Illinois

PREPARED FOR: Village of Romeoville Lewis University



Area 5 Landscape Treatment and Concrete Screen Wall

SCALE: 1' = 10'-0"











#### Area 5 - Concrete Screen Wall Options



# Sections and Comp Images Flyers Corridor

Romeoville, Illinois

PREPARED FOR: Village of Romeoville Lewis University