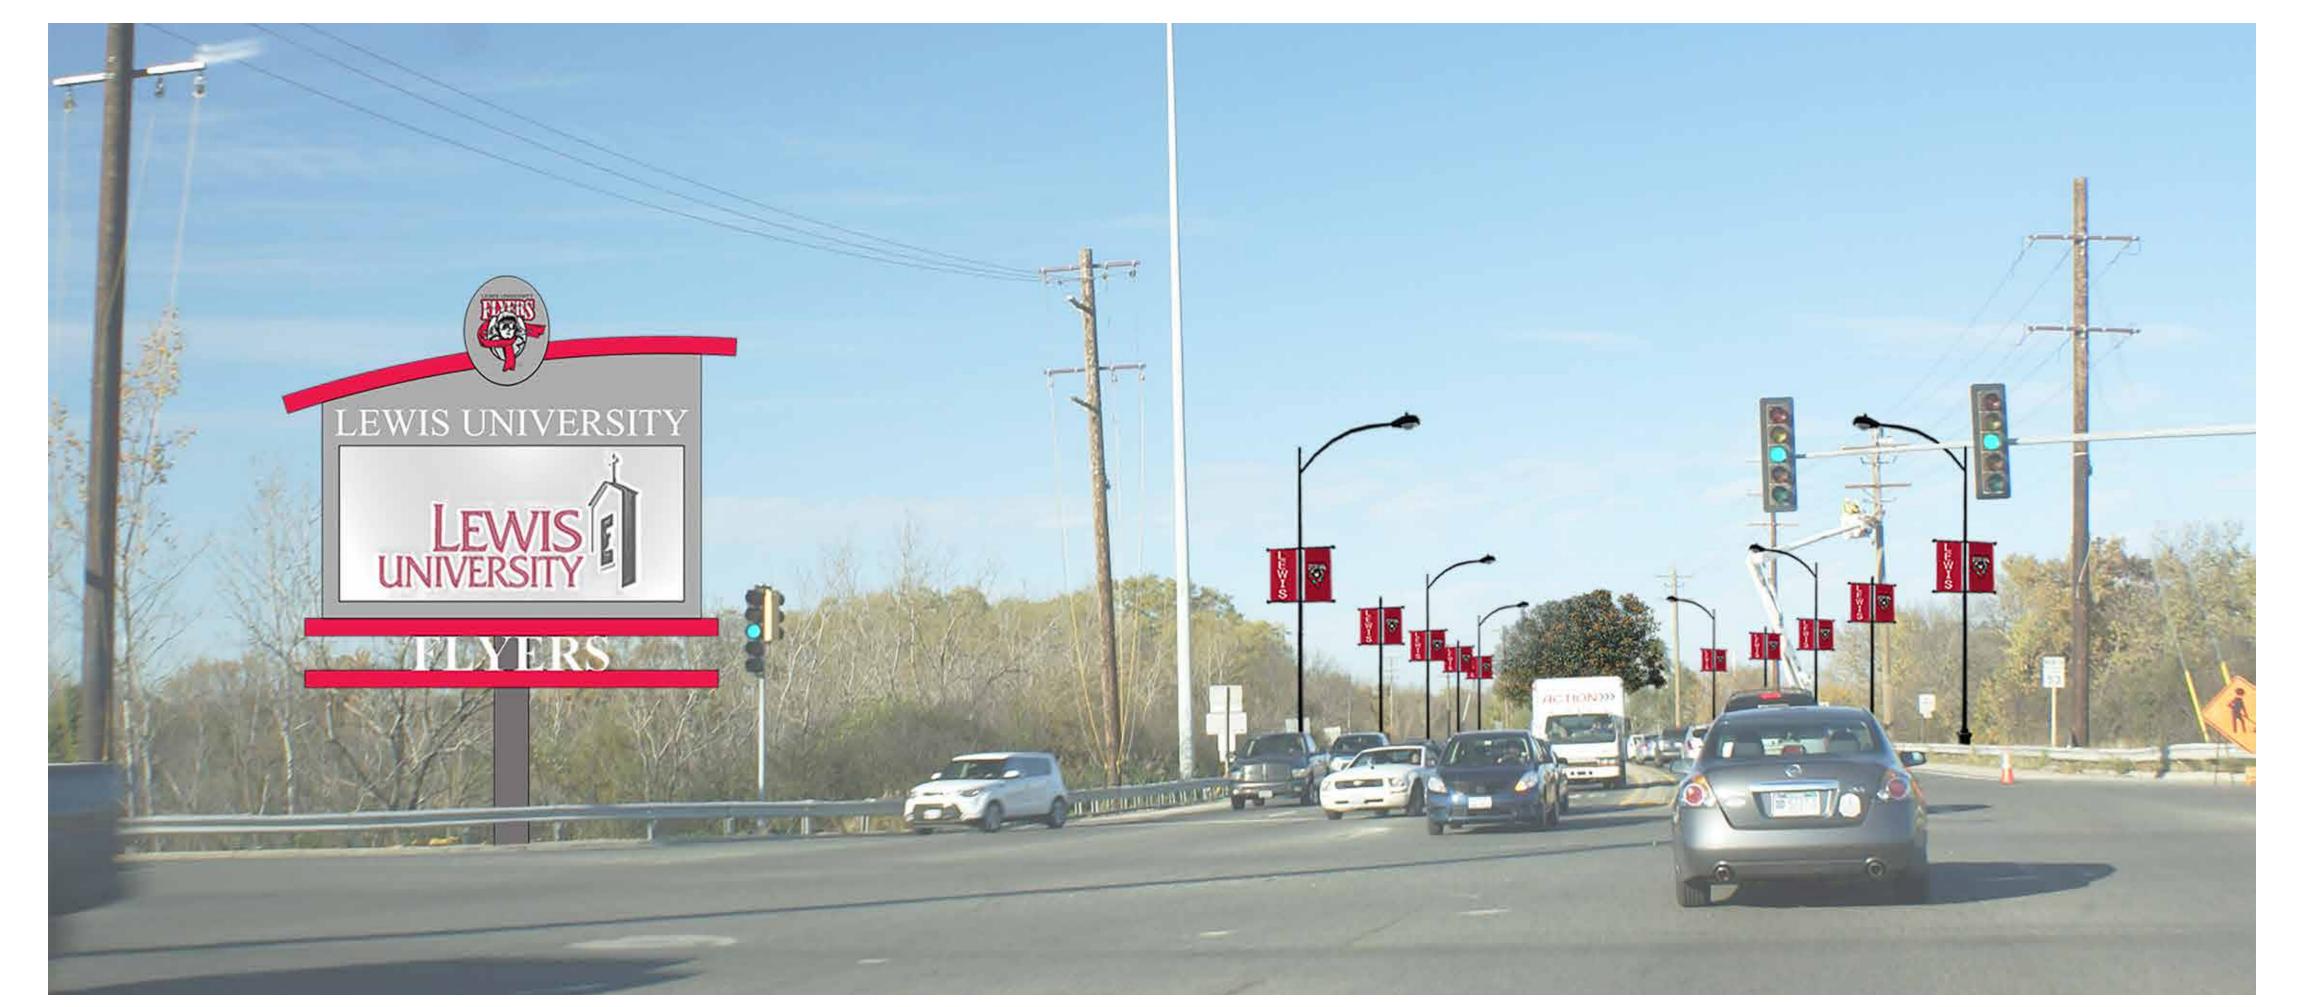

egend:



Area Limits





Area 1,2 and 4 Ornamental Landscape Improvements



Area 5 Landscape Treatment and **Concrete Screen Wall** 



Area 6 Landscape Treatment



Message Sign Monument

Upgrade Guardrail (Paint)







Romeoville, Illinois





HITCHCOCK GROUP creating better places Flyers Corridor

Romeoville, Illinois



Village of Romeoville Lewis University



## Area 1: Airport Road Gateway - West Monument



## Area 1: Airport Road Gateway - East Monument



## **Perspectives** Flyers Corridor

Romeoville, Illinois

Village of Romeoville Lewis University







### Area 2: Main Entry Gateway - East Monument



#### Area 2: Main Entry Gateway - Approach From South



## **Perspectives** Flyers Corridor

Romeoville, Illinois

PREPARED FOR: Village of Romeoville Lewis University



#### Area 3: Renwick Road Gateway



#### Area 4: Renwick Road Gateway West



#### Area 4: Renwick Road Gateway West



# **Perspectives** Flyers Corridor

Romeoville, Illinois

PREPARED FOR: Village of Romeoville Lewis University



Area 5 Landscape Treatment and Concrete Screen Wall

SCALE: 1' = 10'-0"











#### Area 5 - Concrete Screen Wall Options



# Sections and Comp Images Flyers Corridor

Romeoville, Illinois

PREPARED FOR: Village of Romeoville Lewis University