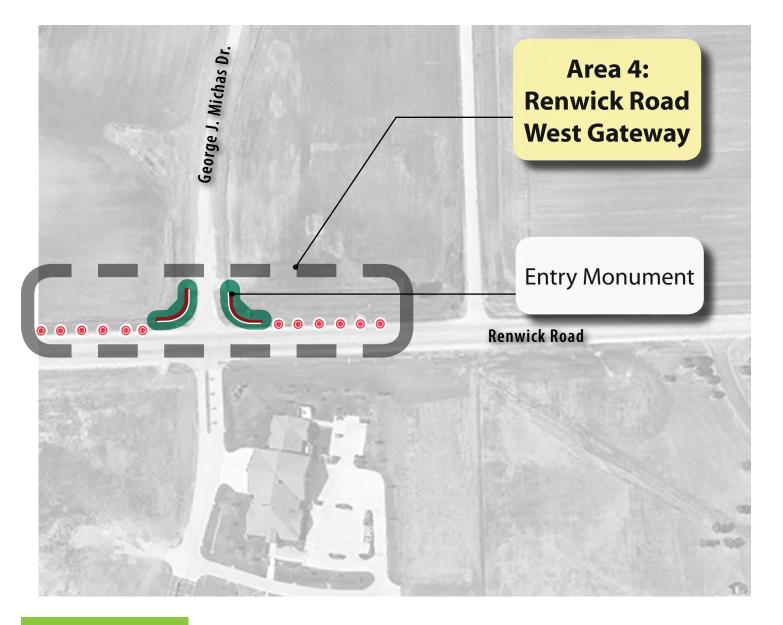

#### Legend:





Site Photo View





## **Site Analysis** Flyers Corridor

Romeoville, Illinois



















# HITCHCCCCCC GROUP creating better places A Site Photos Flyes Corridor Romeoville, Illinois

PREPARED FOR: Village of Romeoville Lewis University



#### Legend:



Area Limits





Area 1,2 and 4 Ornamental Landscape Improvements



Area 5 Landscape Treatment and **Concrete Screen Wall** 



Area 6 Landscape Treatment



Message Sign Monument

Upgrade Guardrail (Paint)







Romeoville, Illinois





HITCHCOCK GROUP creating better places Flyers Corridor

Romeoville, Illinois



Village of Romeoville Lewis University



## Area 1: Airport Road Gateway - West Monument



## Area 1: Airport Road Gateway - East Monument



## **Perspectives** Flyers Corridor

Romeoville, Illinois

Village of Romeoville Lewis University







### Area 2: Main Entry Gateway - East Monument



#### Area 2: Main Entry Gateway - Approach From South



## **Perspectives** Flyers Corridor

Romeoville, Illinois

PREPARED FOR: Village of Romeoville Lewis University



#### Area 3: Renwick Road Gateway



#### Area 4: Renwick Road Gateway West



#### Area 4: Renwick Road Gateway West



# **Perspectives** Flyers Corridor

Romeoville, Illinois

PREPARED FOR: Village of Romeoville Le