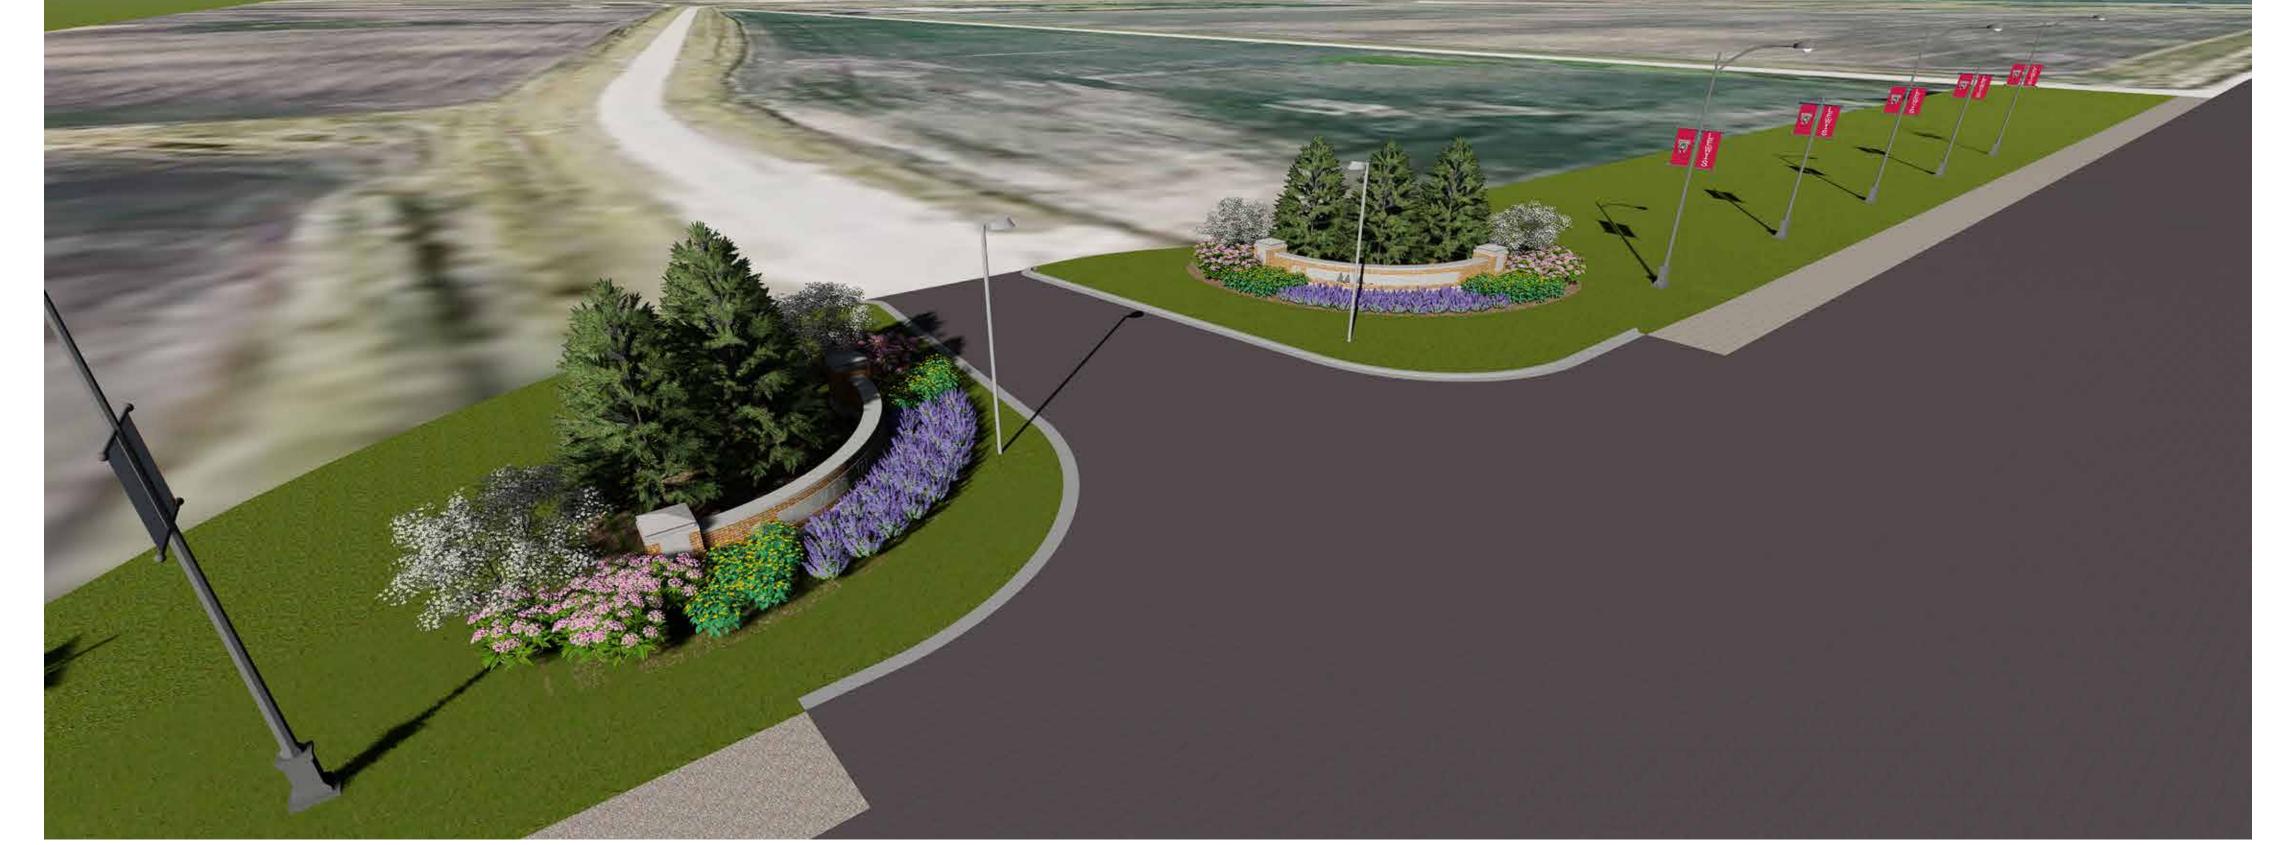

## Area 1: Airport Road Gateway - West Monument

## Area 1: Airport Road Gateway - East Monument