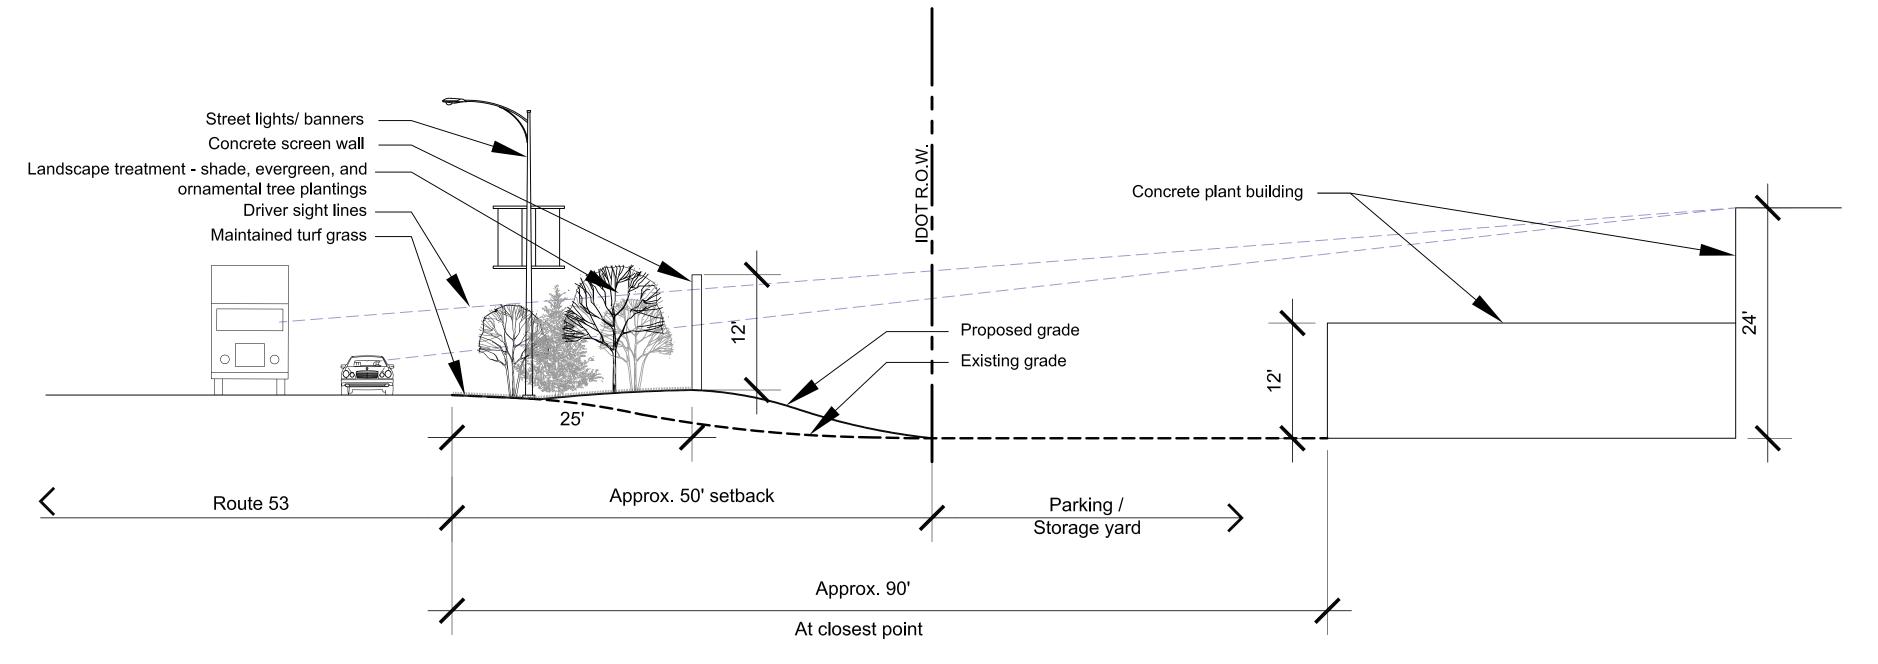

# **Perspectives** Flyers Corridor

Romeoville, Illinois

PREPARED FOR: Village of Romeoville Lewis University

Area 5 Landscape Treatment and Concrete Screen Wall

SCALE: 1' = 10'-0"