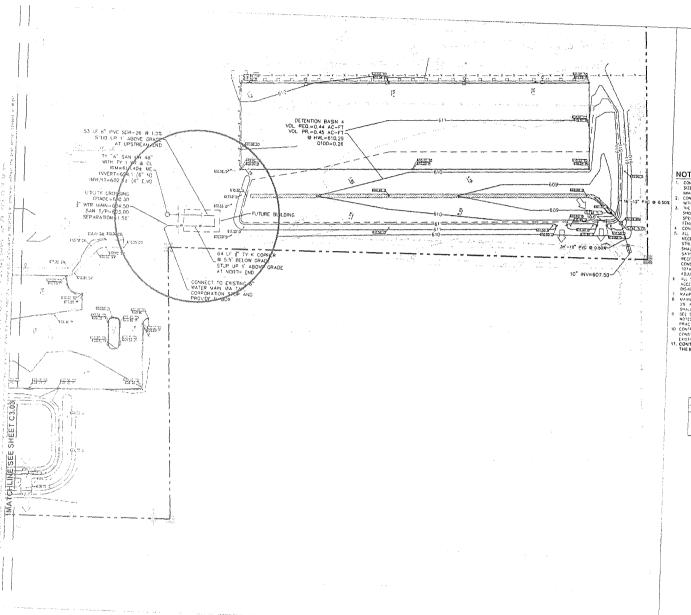

#### ROMOEVILLE HS SITE IMPROVEMENTS PHASE 2

100 N INDEPENDENCE BLVD ROMEOVILLE, IL 60446

GRADING AND UTILITY PLAN

Preyet Nicobo 31 4840 (35 Orone By Street

C3.04

Exhibit B—Rendering of Temporary Structure

#### NOTES:

| Structure Table |                                       |                                              |
|-----------------|---------------------------------------|----------------------------------------------|
| Structure       | Structure Demortations                | Structure Detail                             |
| 519.50          | bitanicate emitting                   | 9'0' + 6074<br>10' 54 - 6074<br>10' 6 - 6074 |
| \$10.54         | <ts< td=""><td>12" N = 601</td></ts<> | 12" N = 601                                  |