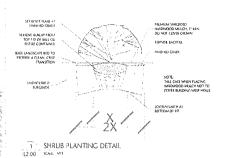

#### 2 PERENNIAL PLANTING DETAIL

TO SOUTH AND AND THE CONTROL OF THE

NOTE:

1. REPORT TO THEN AND SHIPE FIFE CANCES FOR PRECIDENCE

APPLY STARTS WHILD COMES ONCY AS INDICATED IN THE REASE OF AS DIRECTED IN THE

LANGSCOPE AND PRECIDENCE

AND SCOPE AND PRECIDENCE

AND SC

3 TREE PLANTING DETAIL

South flating enders

South flating enders

A SOUTH fl

EROSION CONTROL - STONE AT CURB CUT