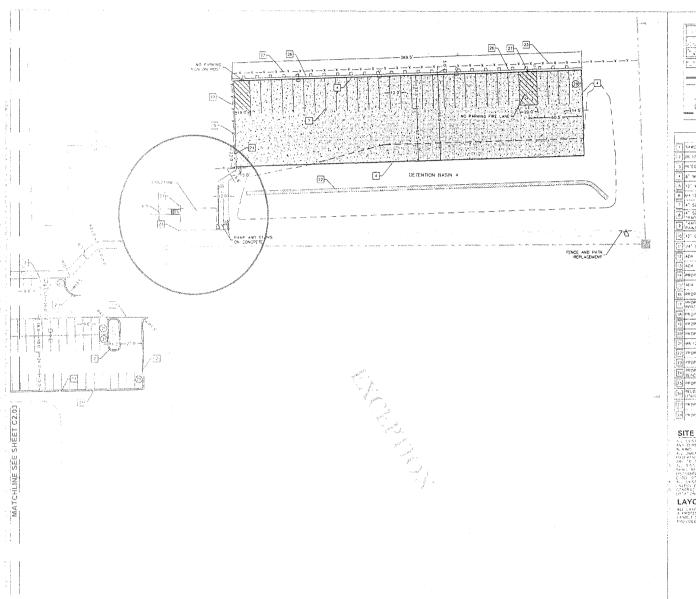

#### ROMOEVILLE HS SITE IMPROVEMENTS PHASE 2

100 N INDEPENDENCE BLVD ROMEOVILLE, IL 60446

SITE PLAN

Orann Sy Of

C2.04

# 2.2 Conditions.

The variance to permit the use of a temporary modular office building on the grounds of Romeoville High School shall be subject to the following conditions:

A. The variance shall expire on August 1, 2020, or at such time as the District shall have constructed a permanent building or building renovation to provide administrative space for District's bus drivers on the grounds of Romeoville High School, whichever shall first occur. Upon any such expiration of the variance, District shall, within fifteen (15) days thereafter, remove the temporary modular office building from the grounds of Romeoville High School, and restore the site where the temporary modular office building was located to the condition in which it existed prior to the execution of this Agreement, including but not limited to all work