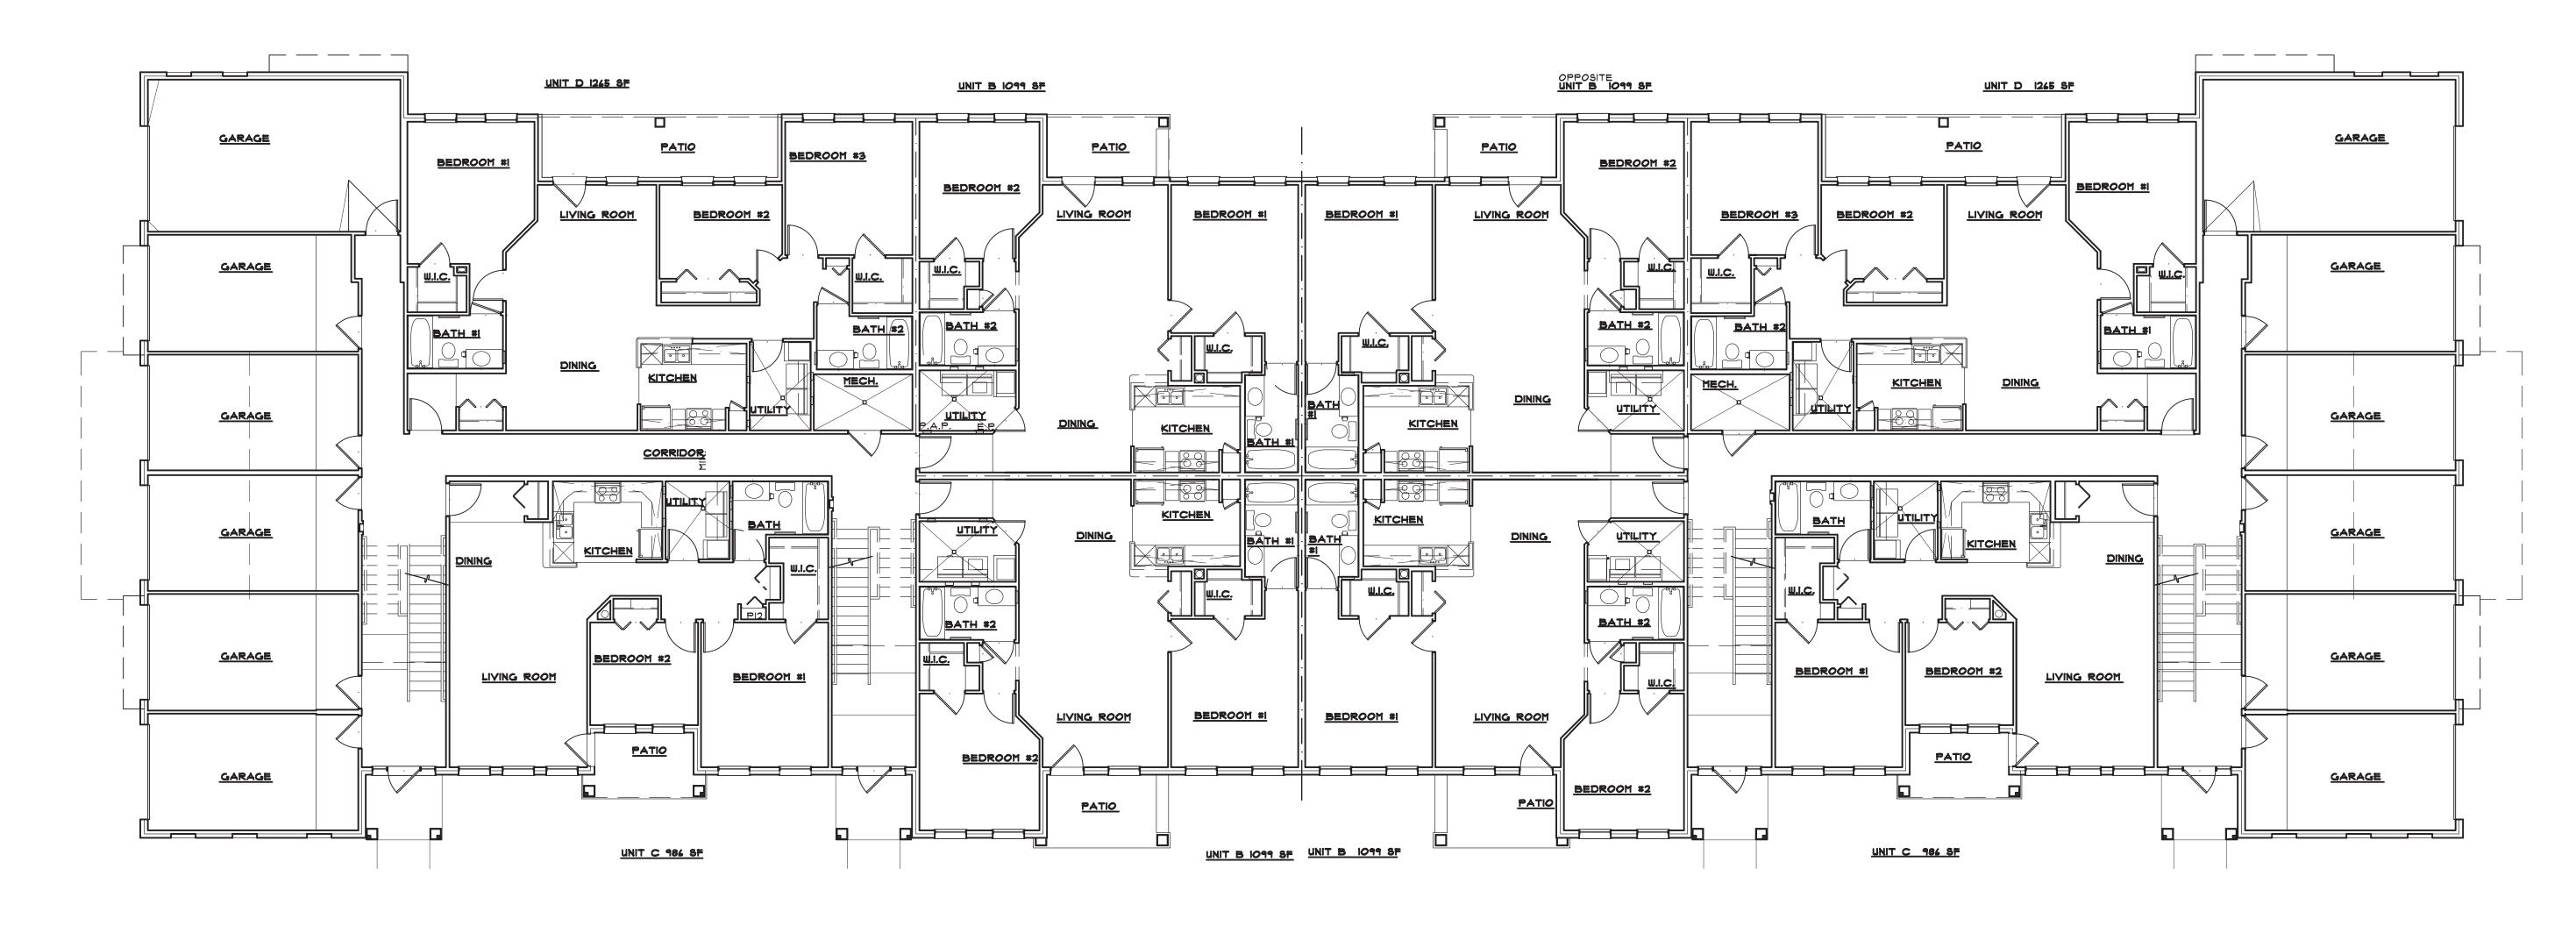

## FIRST FLOOR BUILDING PLAN - BUILDING TYPE 'A'

## **SECOND FLOOR BUILDING PLAN - BUILDING TYPE 'A'**

36 UNIT BUILDING NOTE: FLOOR PLANS ARE CONCEPTUAL

ROMEOVILLE, ILLINOIS

## THIRD FLOOR BUILDING PLAN - BUILDING TYPE 'A'

36 UNIT BUILDING NOTE: FLOOR PLANS ARE CONCEPTUAL

ROMEOVILLE, ILLINOIS