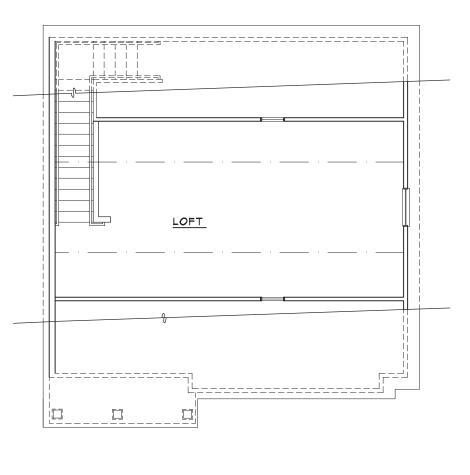

## THIRD FLOOR BUILDING PLAN - BUILDING TYPE 'A'

36 UNIT BUILDING NOTE: FLOOR PLANS ARE CONCEPTUAL

ROMEOVILLE, ILLINOIS