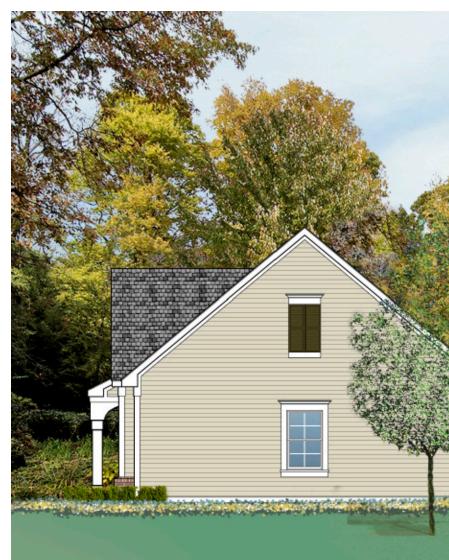

## **RIGHTSIDE ELEVATION - BUILDING TYPE 'A'**

LEFT SIDE OPPOSITE HAND - 36 UNIT BUILDING NOTE: BUILDING ELEVATIONS ARE CONCEPTUAL

ROMEOVILLE, ILLINOIS

NOTE: MATERIALS LISTED TO MATCH APARTMENT BUILDINGS.

- ASPHALT SHINGLES

- 1x4 COMPOSITE TRIM 1x6 COMPOSITE TRIM FASCIA W/ 1x10 COMPOSITE TRIM FRIEZE 1x6 COMPOSITE TRIM

LINE OF MEAN ROOF ELEVATION 38'-0" LDING H1