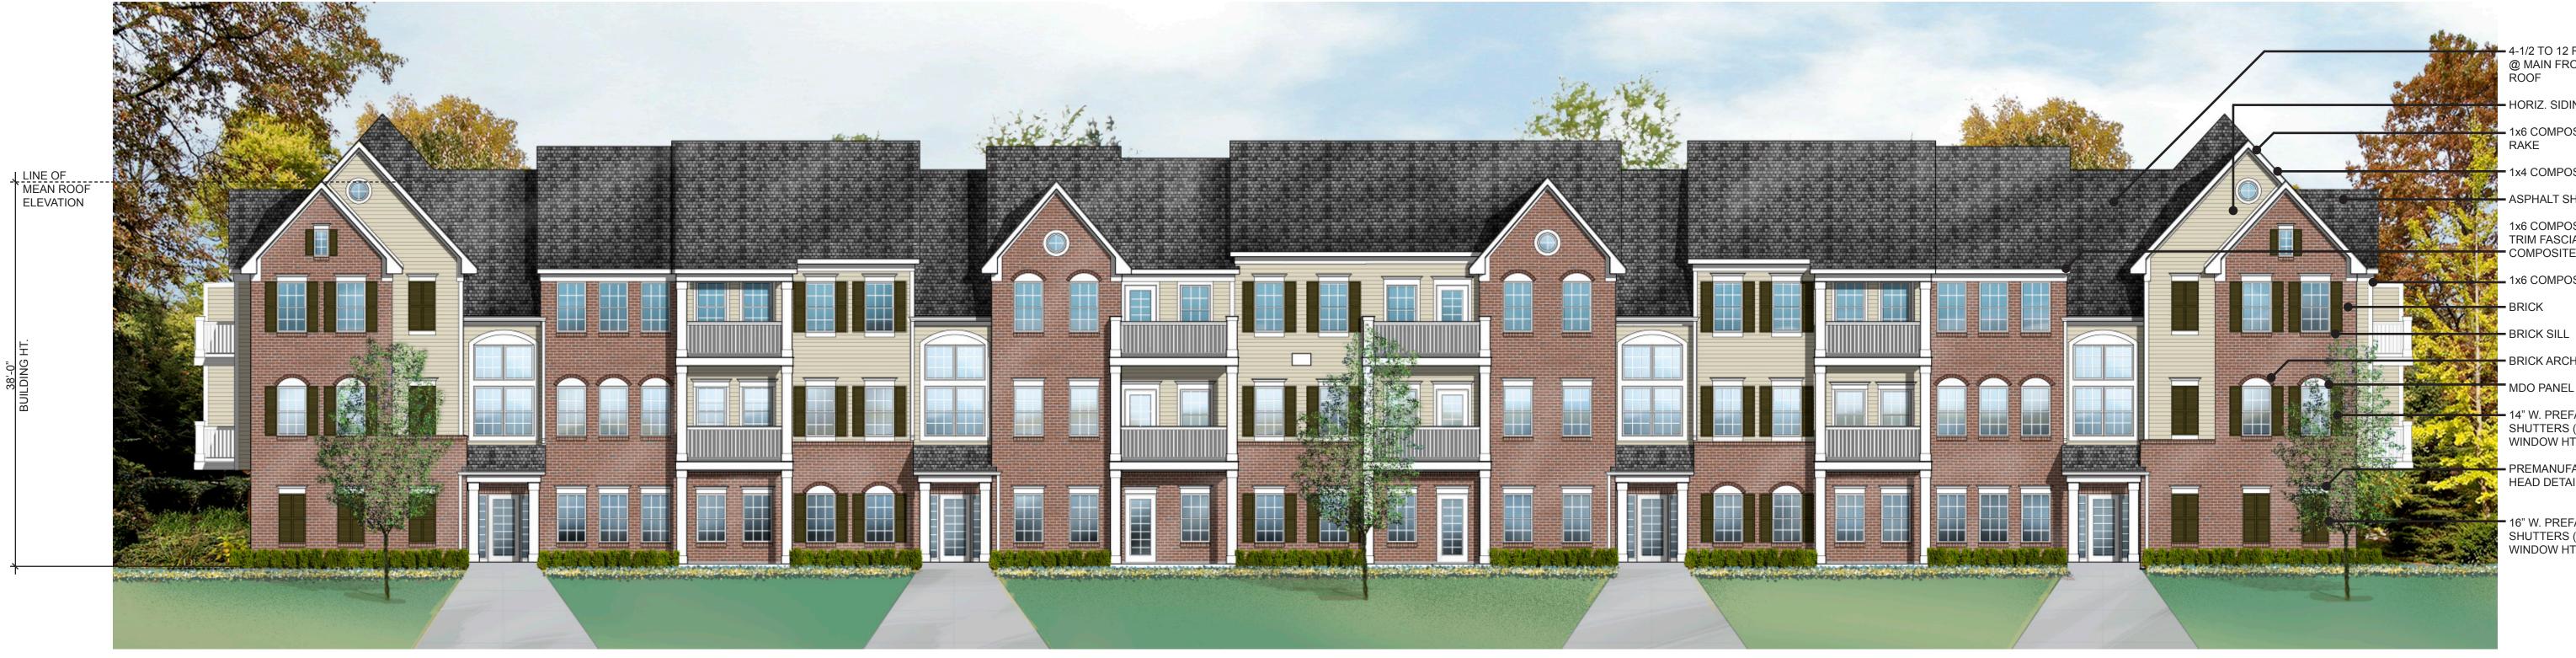

# FRONT ELEVATION - BUILDING TYPE 'A'

36 UNIT BUILDING NOTE: BUILDING ELEVATIONS ARE CONCEPTUAL

#### NOTE: MATERIALS LISTED TO MATCH APARTMENT BUILDINGS.

- ASPHALT SHINGLES

- 1x4 COMPOSITE TRIM 1x6 COMPOSITE TRIM FASCIA W/ 1x10 COMPOSITE TRIM FRIEZE 1x6 COMPOSITE TRIM

LINE OF MEAN ROOF ELEVATION 38'-0" LDING H1