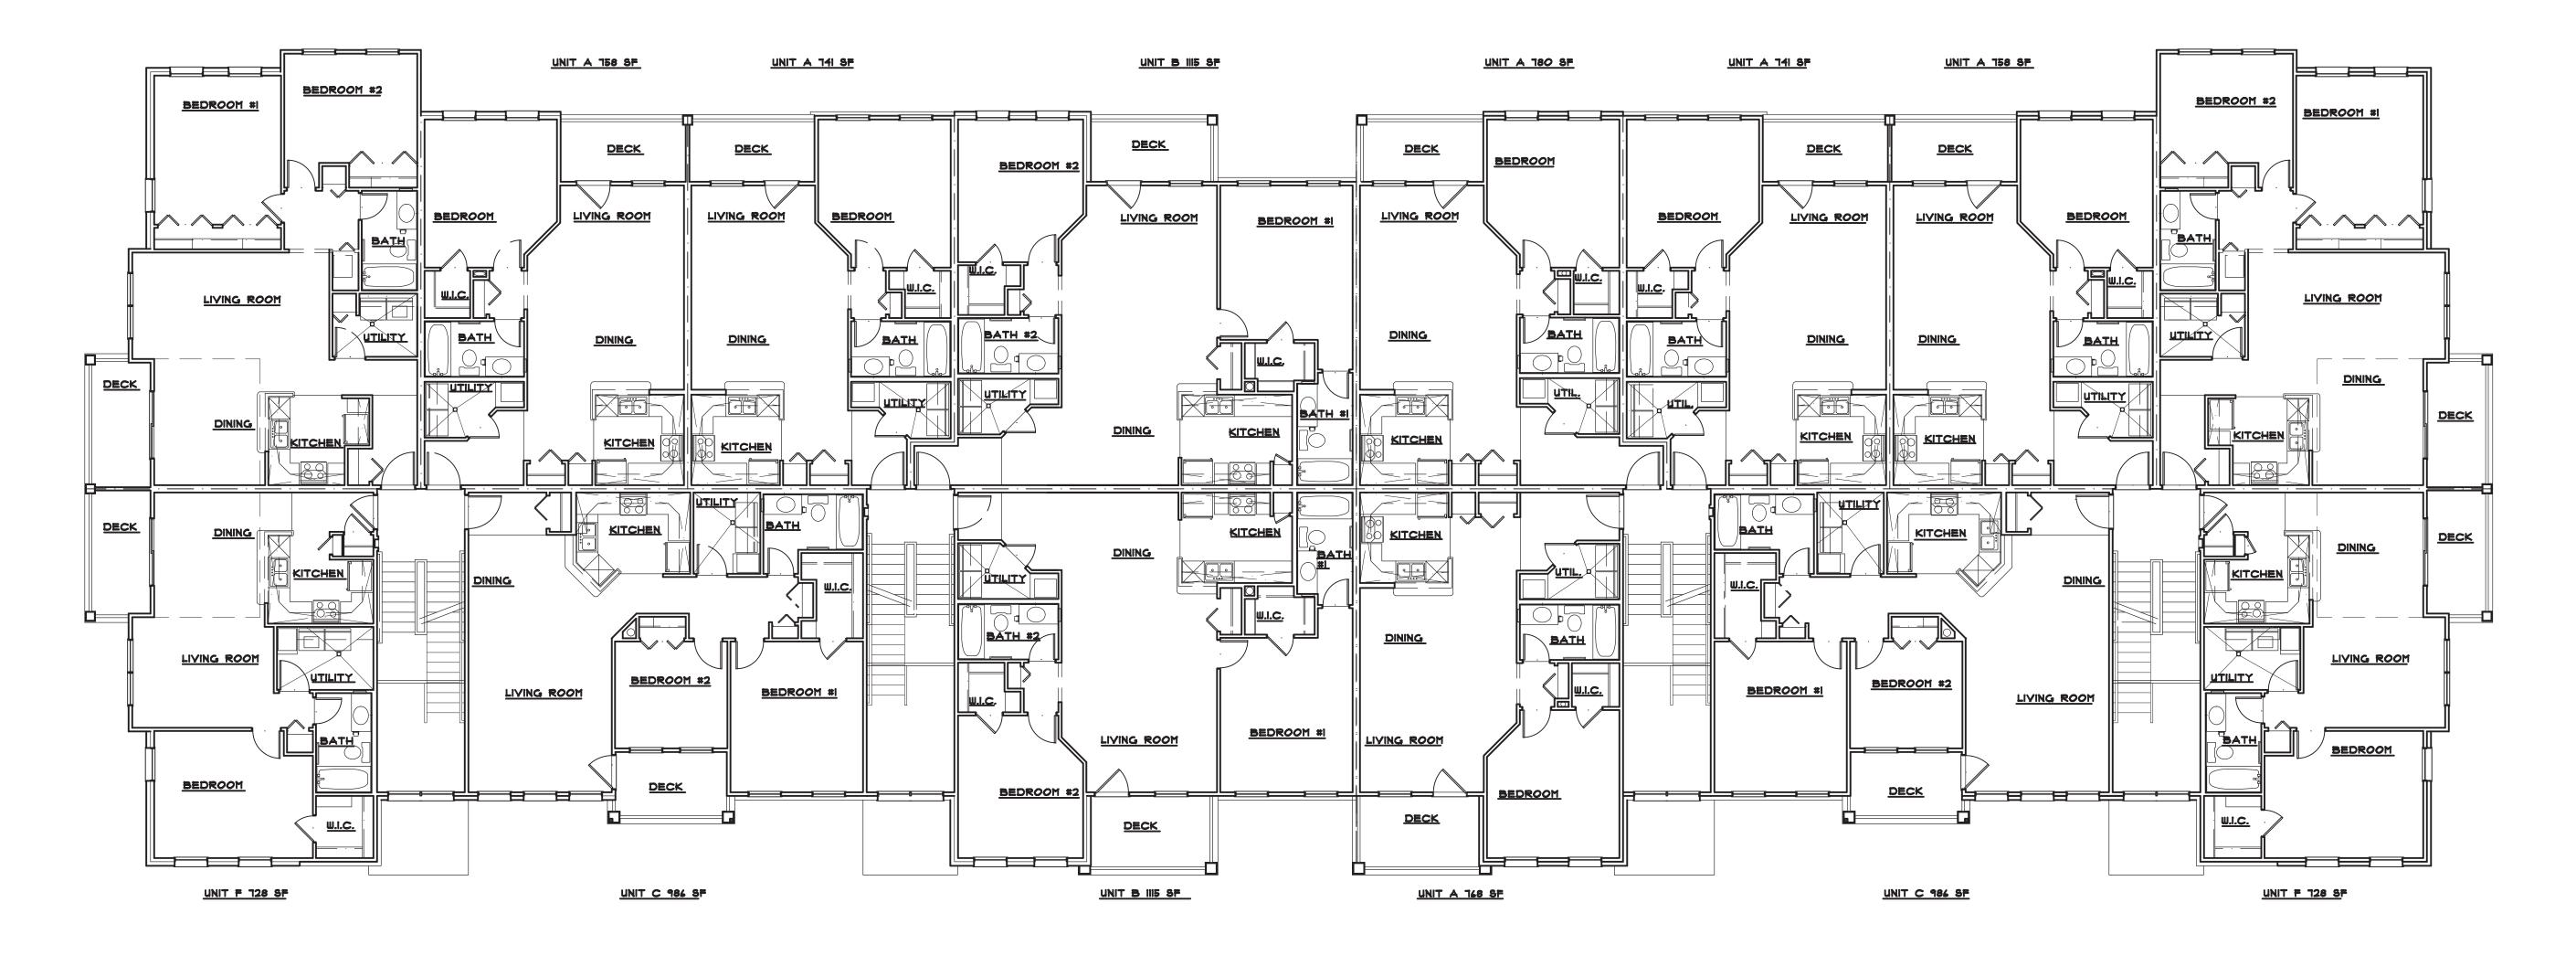

## FIRST FLOOR BUILDING PLAN - BUILDING TYPE 'A'

## **SECOND FLOOR BUILDING PLAN - BUILDING TYPE 'A'**

36 UNIT BUILDING NOTE: FLOOR PLANS ARE CONCEPTUAL

ROMEOVILLE, ILLINOIS

## THIRD FLOOR BUILDING PLAN - BUILDING TYPE 'A'

36 UNIT BUILDING NOTE: FLOOR PLANS ARE CONCEPTUAL

ROMEOVILLE, ILLINOIS

NOTE: FLOOR PLANS ARE CONCEPTUAL

ROMEOVILLE, ILLINOIS