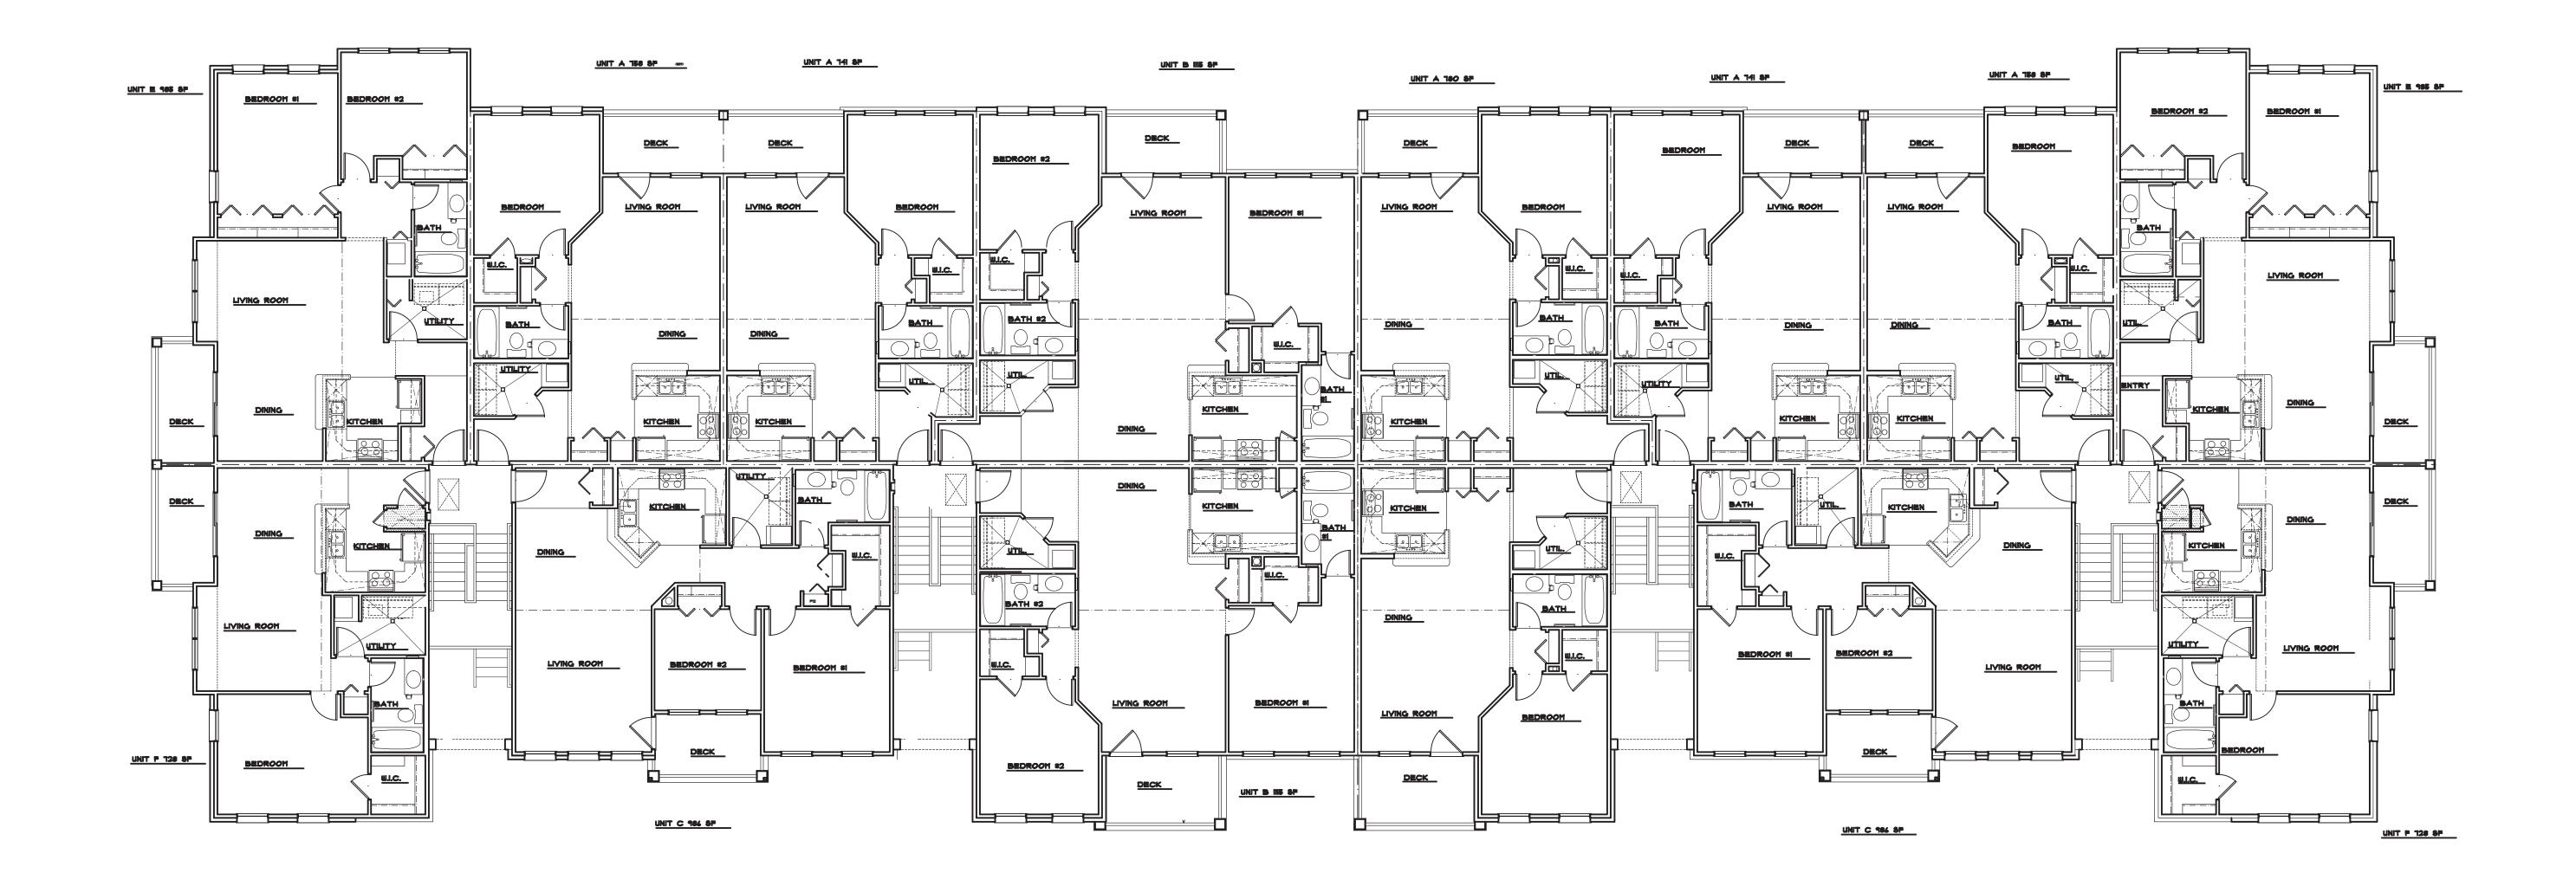

## FIRST FLOOR BUILDING PLAN - BUILDING TYPE 'E'

#### **SECOND FLOOR BUILDING PLAN - BUILDING TYPE 'E'** 36 UNIT BUILDING

NOTE: FLOOR PLANS ARE CONCEPTUAL

ROMEOVILLE, ILLINOIS

## THIRD FLOOR BUILDING PLAN - BUILDING TYPE 'E'

36 UNIT BUILDING NOTE: FLOOR PLANS ARE CONCEPTUAL

ROMEOVILLE, ILLINOIS

#### NOTE: MATERIALS LISTED TO MATCH APARTMENT BUILDINGS.

NOTE: FLOOR PLANS ARE CONCEPTUAL

ROMEOVILLE, ILLINOIS