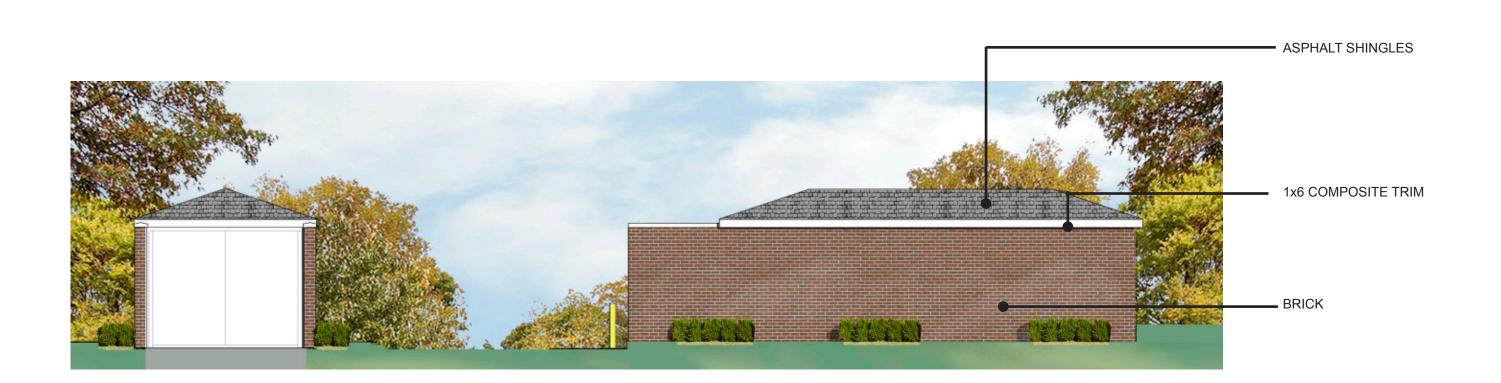

## MAIL KIOSK

## PROPOSED VILLAGE PLACE APARTMENTS

ROMEOVILLE, ILLINOIS

### FRONT ELEVATION

REAR ELEVATION SIM.

- ASPHALT SHINGLES

1x6 COMPOSITE TRIM RAKE

1x6 COMPOSITE TRIM FASCIA W/ 1x10 COMPOSITE TRIM FRIEZE

• 1x4 COMPOSITE TRIM

HORIZ. SIDING

— 1x6 COMPOSITE TRIM

BRICK SILL

- BRICK

SCALE: 1/4" = 1'-0"

**REAR ELEVATION** 

FRONT ELEVATION