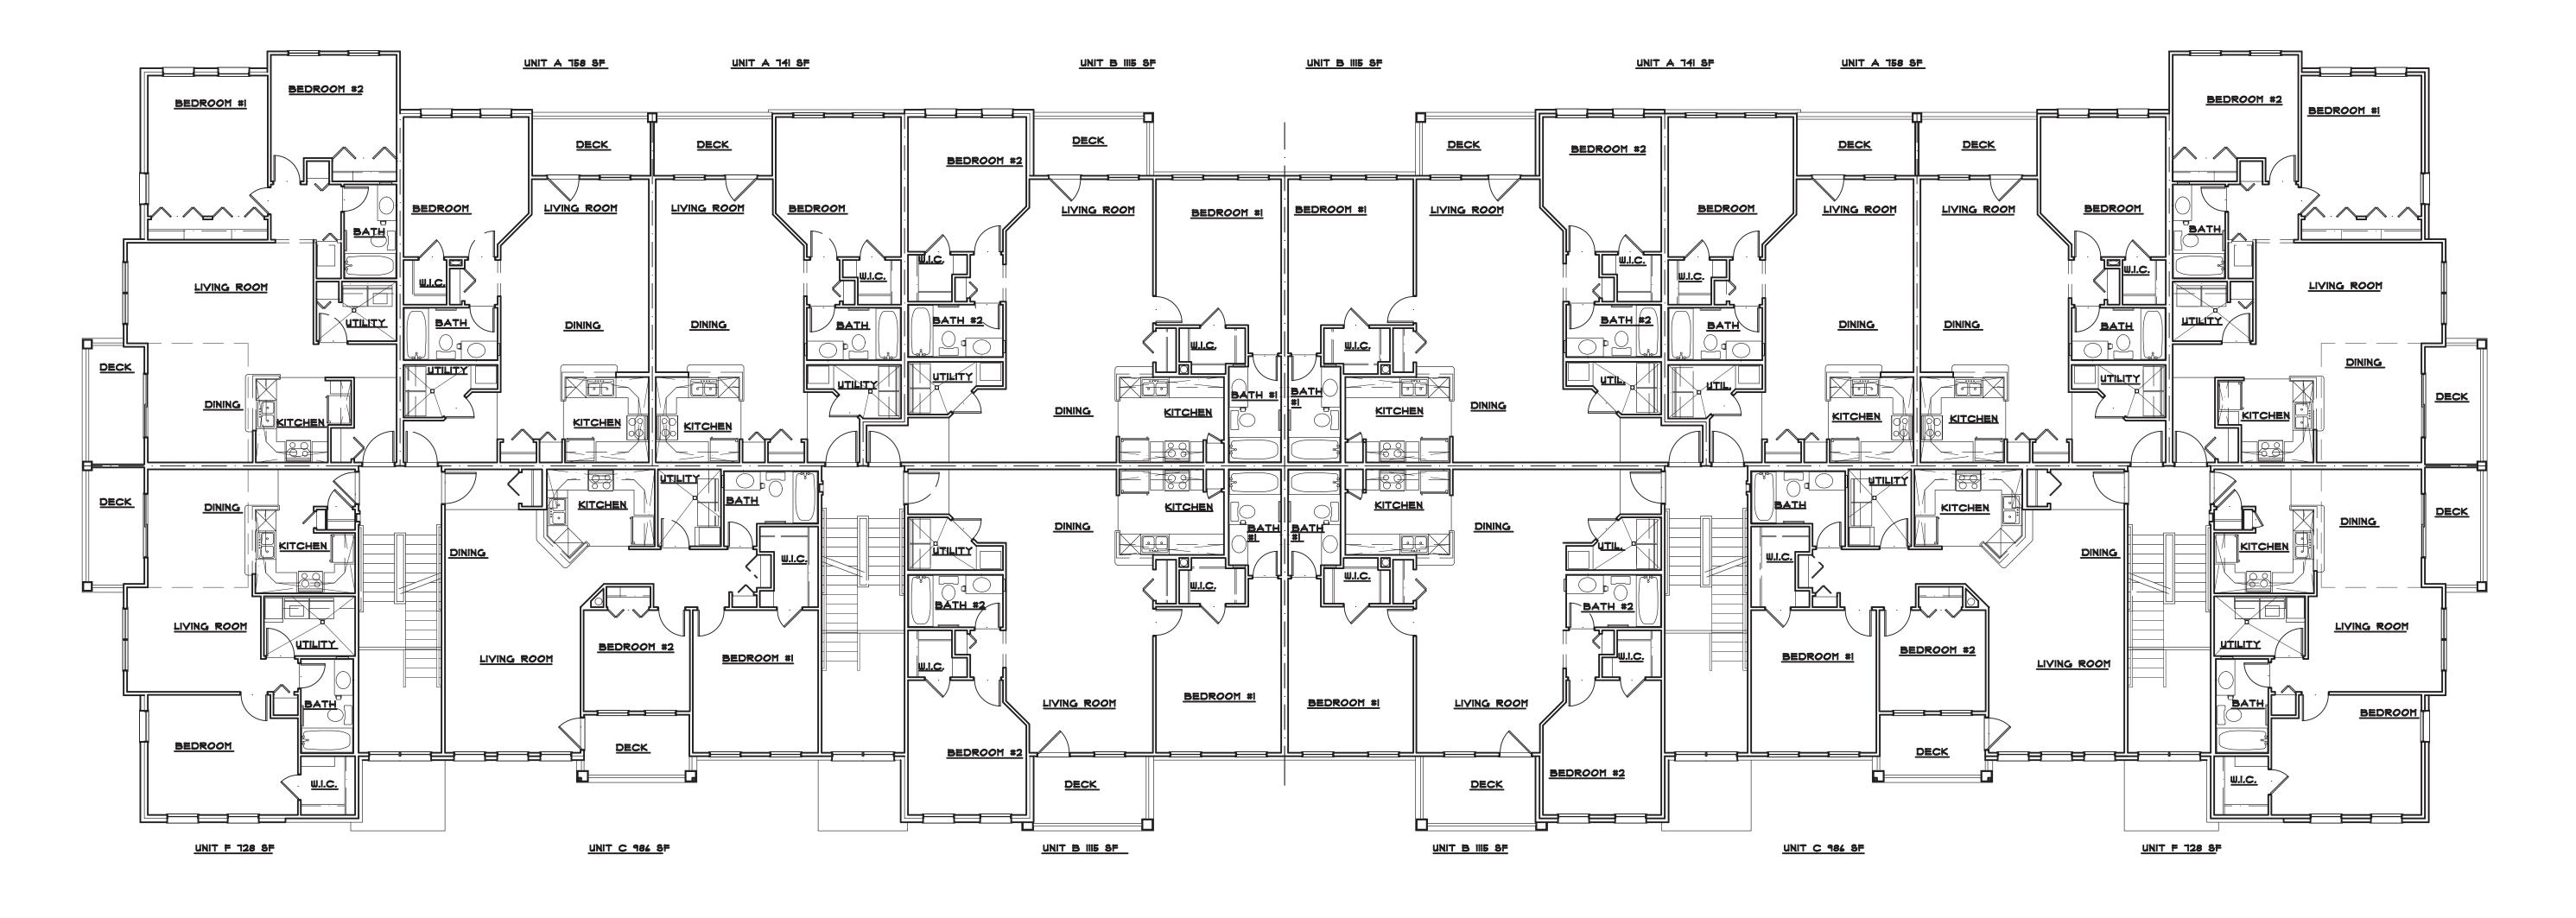

## FIRST FLOOR BUILDING PLAN - BUILDING TYPE 'E'

#### **SECOND FLOOR BUILDING PLAN - BUILDING TYPE 'E'** 36 UNIT BUILDING

NOTE: FLOOR PLANS ARE CONCEPTUAL

ROMEOVILLE, ILLINOIS

## THIRD FLOOR BUILDING PLAN - BUILDING TYPE 'E'

36 UNIT BUILDING NOTE: FLOOR PLANS ARE CONCEPTUAL

ROMEOVILLE, ILLINOIS