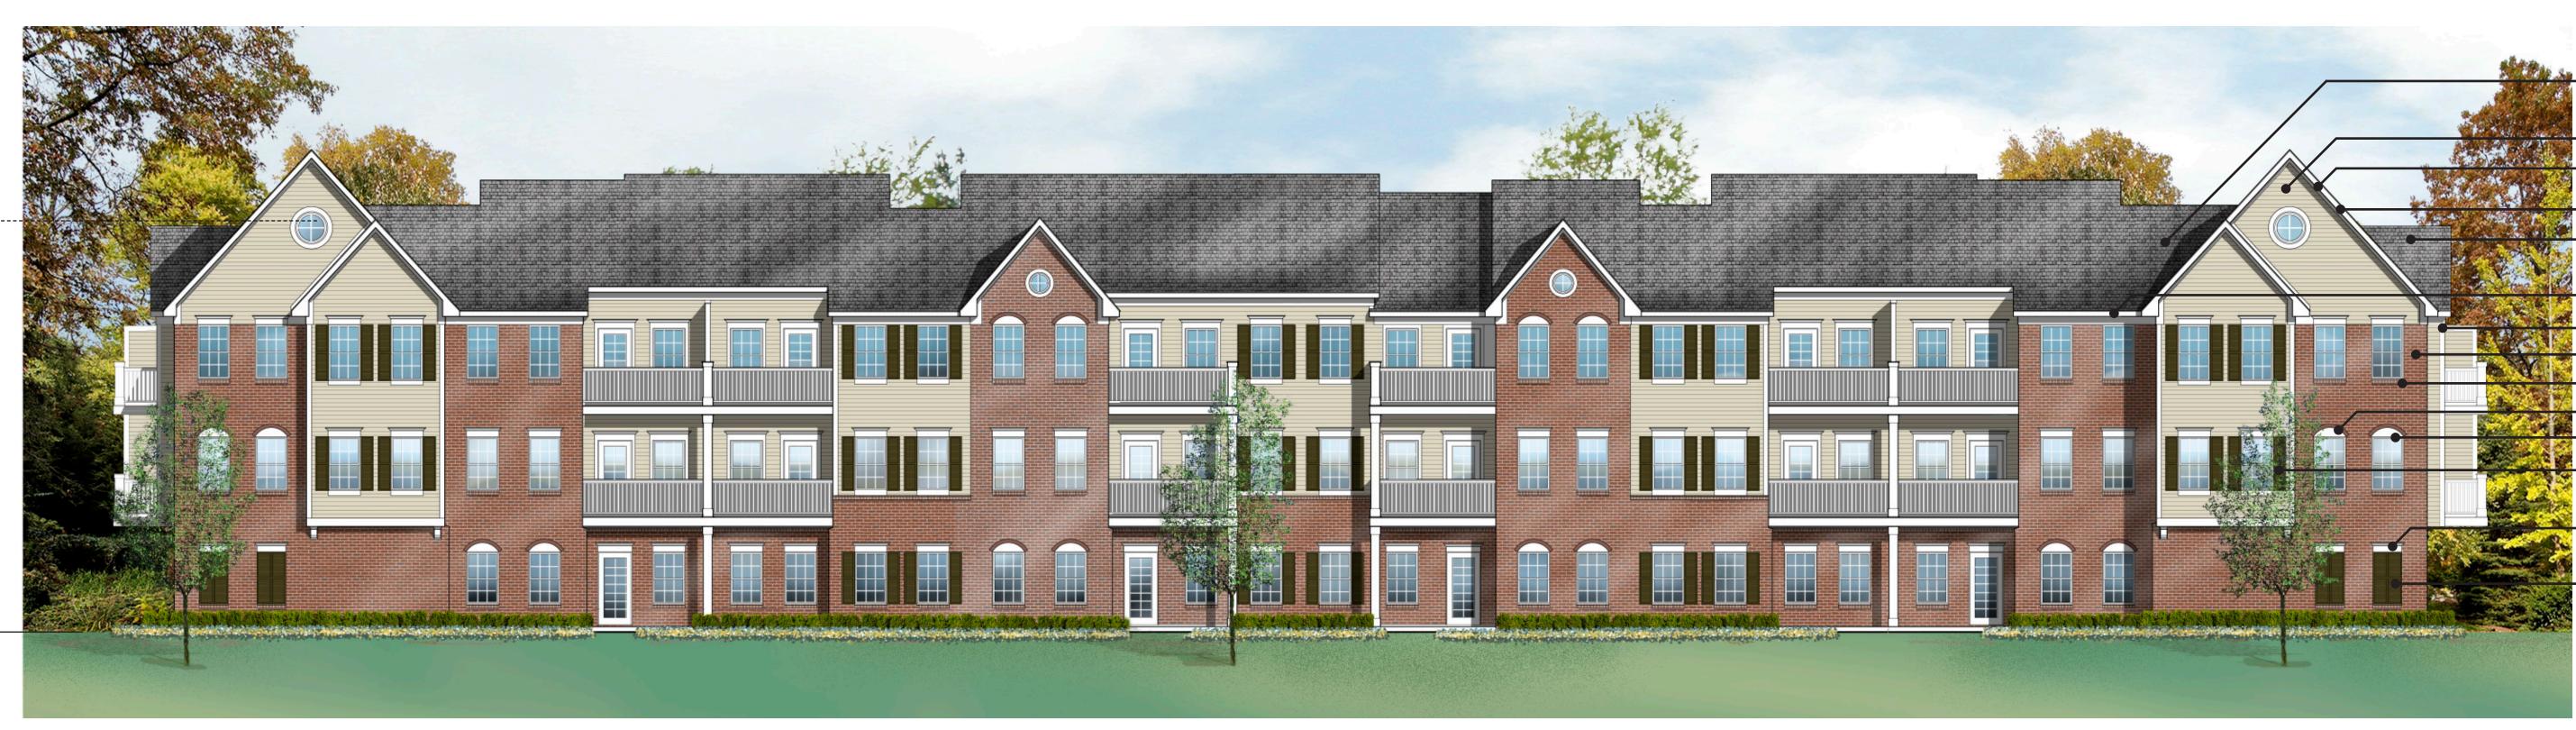

# FRONT ELEVATION - BUILDING TYPE 'E'

36 UNIT BUILDING NOTE: BUILDING ELEVATIONS ARE CONCEPTUAL

#### NOTE: MATERIALS LISTED TO MATCH APARTMENT BUILDINGS.

4-1/2 TO 12 ROOF PITCH @ MAIN FRONT TO BACK ROOF

HORIZ. SIDING

1x6 COMPOSITE TRIM RAKE

**1x4 COMPOSITE TRIN** SPHALT SHINGLES

1x6 COMPOSITE TRIM FASCIA W/ 1x10

COMPOSITE TRIM FRIEZE **1x6 COMPOSITE TRIM** 

BRICK

BRICK SILL

MDO PANE

W. PREFAB SHUTTERS (MATCH WINDOW HT.)

- PREMANUFACTURED HEAD DETAIL

16" W. PREFAB.
SHUTTERS (MATCH WINDOW HT.)

NOTE: BUILDING ELEVATIONS ARE CONCEPTUAL

#### NOTE: MATERIALS LISTED TO MATCH APARTMENT BUILDINGS.

- 4-1/2 TO 12 ROOF PITCH @ MAIN FRONT TO BACK ROOF

HORIZ. SIDING

— 1x6 COMPOSITE TRIM RAKE

1x4 COMPOSITE TRIN

SPHALT SHINGLES 1x6 COMPOSITE TRIM FASCIA W/ 1x10

COMPOSITE TRIM FRIEZE

1x6 COMPOSITE TRIN

BRICK SILL

BRICK ARCH

MDO PANEI

14" W. PREFAB SHUTTERS (MATCH WINDOW HT.)

- PREMANUFACTURED HEAD DETAIL

16" W. PREFAB.
SHUTTERS (MATCH WINDOW HT.)