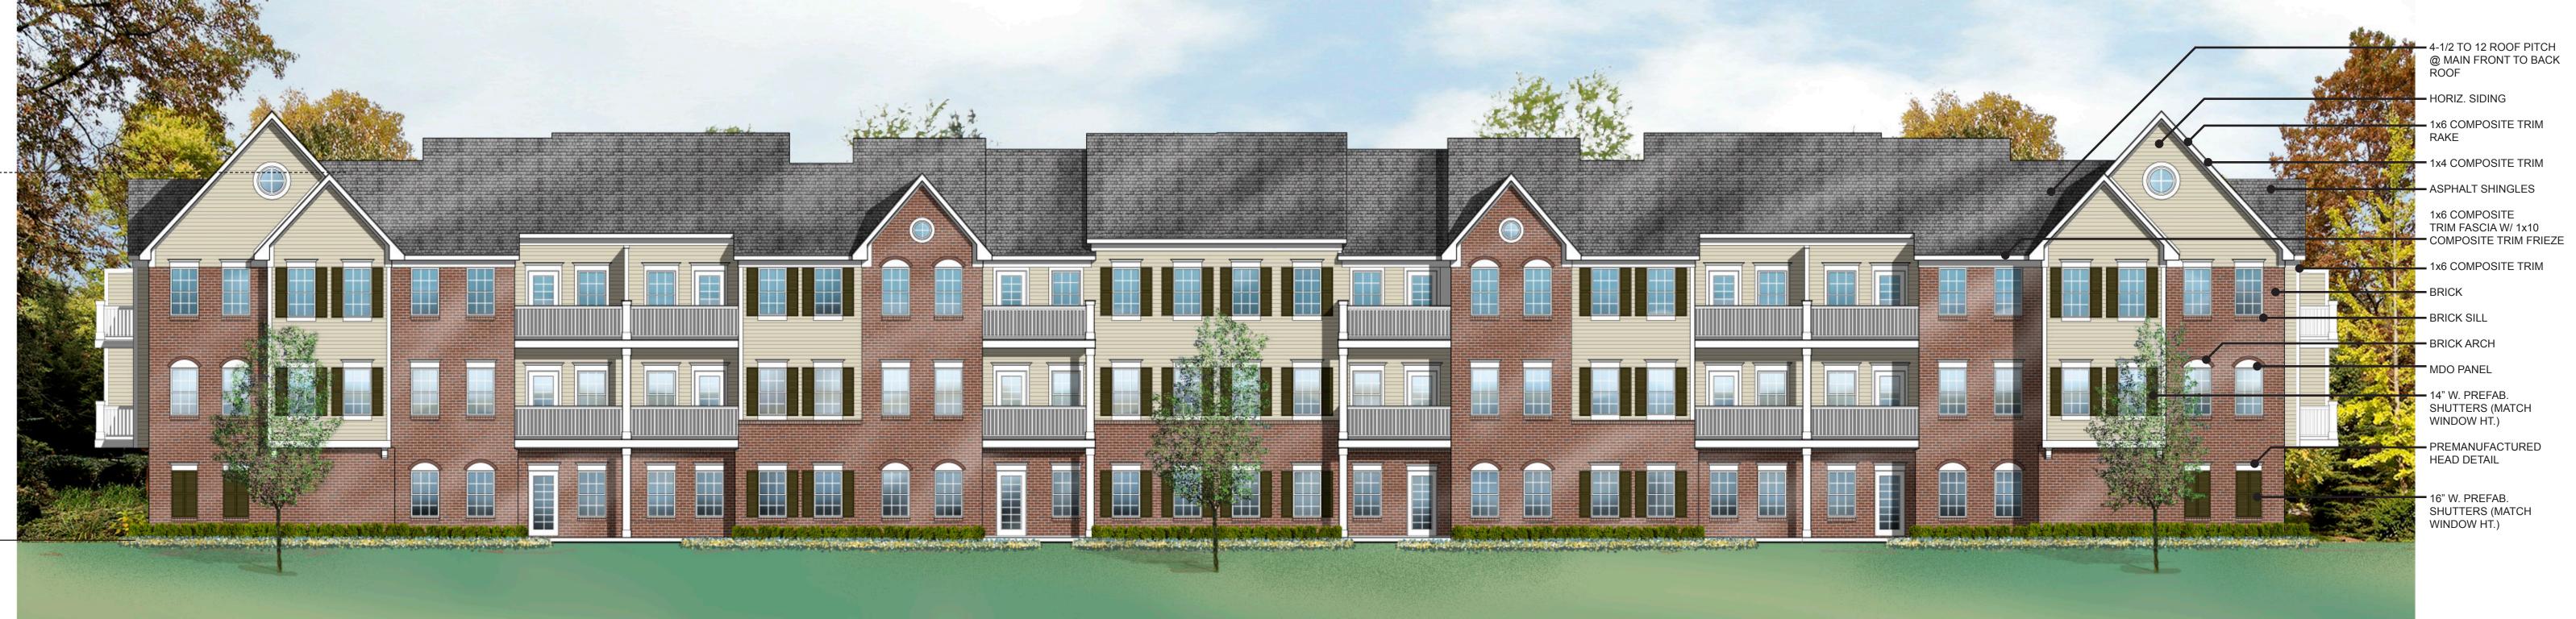

# FRONT ELEVATION - BUILDING TYPE 'E'

36 UNIT BUILDING NOTE: BUILDING ELEVATIONS ARE CONCEPTUAL

#### NOTE: MATERIALS LISTED TO MATCH APARTMENT BUILDINGS.

4-1/2 TO 12 ROOF PITCH @ MAIN FRONT TO BACK ROOF

HORIZ. SIDING

1x6 COMPOSITE TRIM RAKE

**1x4 COMPOSITE TRIN** SPHALT SHINGLES

1x6 COMPOSITE TRIM FASCIA W/ 1x10

COMPOSITE TRIM FRIEZE **1x6 COMPOSITE TRIM** 

BRICK

BRICK SILL

MDO PANE

W. PREFAB SHUTTERS (MATCH WINDOW HT.)

- PREMANUFACTURED HEAD DETAIL

16" W. PREFAB.
SHUTTERS (MATCH WINDOW HT.)

NOTE: BUILDING ELEVATIONS ARE CONCEPTUAL

#### NOTE: MATERIALS LISTED TO MATCH APARTMENT BUILDINGS.

- 4-1/2 TO 12 ROOF PITCH @ MAIN FRONT TO BACK ROOF

HORIZ. SIDING

— 1x6 COMPOSITE TRIM RAKE

1x4 COMPOSITE TRIN

SPHALT SHINGLES 1x6 COMPOSITE TRIM FASCIA W/ 1x10

COMPOSITE TRIM FRIEZE

1x6 COMPOSITE TRIN

BRICK SILL

BRICK ARCH

MDO PANEI

14" W. PREFAB SHUTTERS (MATCH WINDOW HT.)

- PREMANUFACTURED HEAD DETAIL

16" W. PREFAB.
SHUTTERS (MATCH WINDOW HT.)