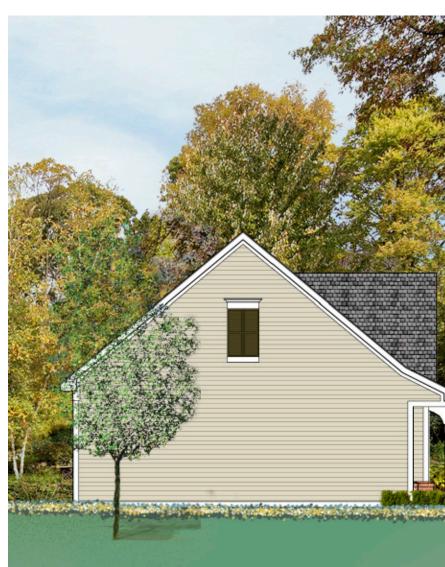

## **RIGHTSIDE ELEVATION - BUILDING TYPE 'A'**

LEFT SIDE OPPOSITE HAND - 36 UNIT BUILDING NOTE: BUILDING ELEVATIONS ARE CONCEPTUAL

ROMEOVILLE, ILLINOIS

NOTE: MATERIALS LISTED TO MATCH APARTMENT BUILDINGS.

- ASPHALT SHINGLES

- 1x4 COMPOSITE TRIM 1x6 COMPOSITE TRIM FASCIA W/ 1x10 COMPOSITE TRIM FRIEZE 1x6 COMPOSITE TRIM

LINE OF MEAN ROOF ELEVATION 38'-0" LDING H1