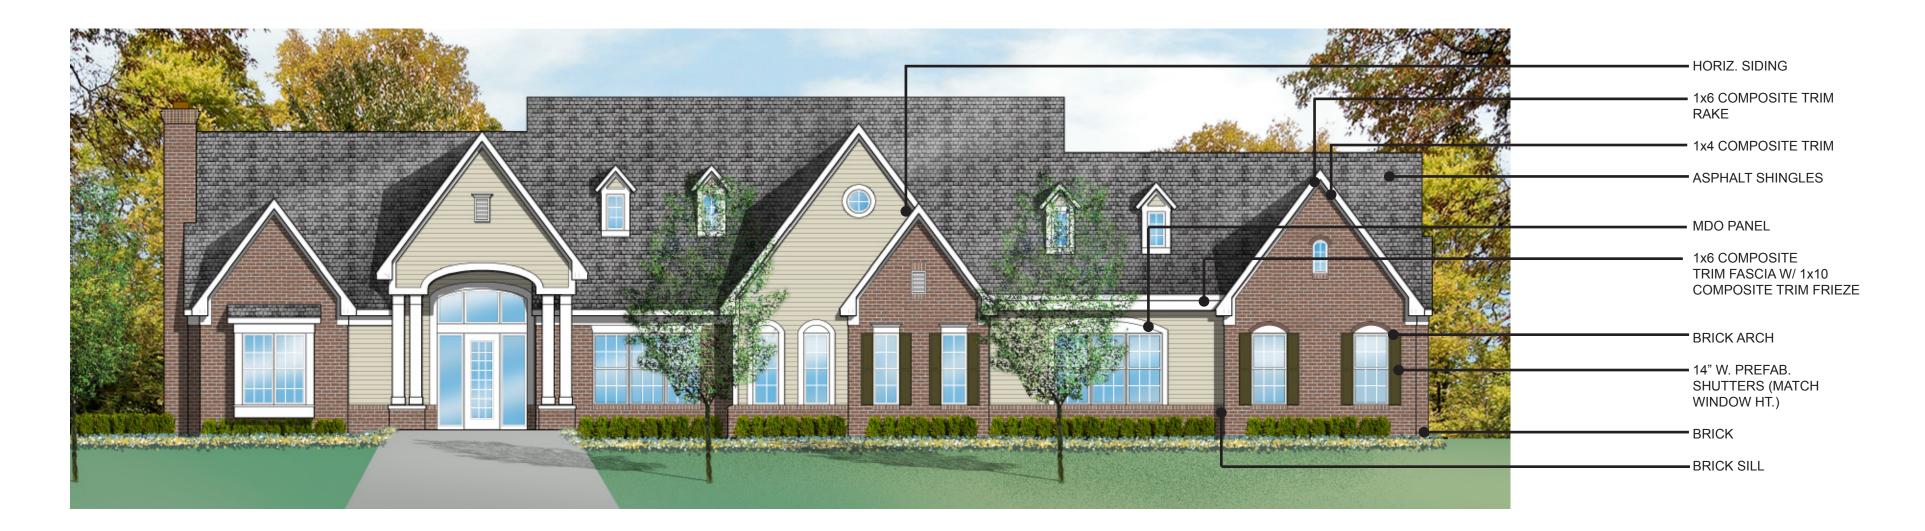

# FRONT ELEVATION - BUILDING TYPE 'A'

36 UNIT BUILDING NOTE: BUILDING ELEVATIONS ARE CONCEPTUAL

#### NOTE: MATERIALS LISTED TO MATCH APARTMENT BUILDINGS.

- ASPHALT SHINGLES

- 1x4 COMPOSITE TRIM 1x6 COMPOSITE TRIM FASCIA W/ 1x10 COMPOSITE TRIM FRIEZE 1x6 COMPOSITE TRIM

LINE OF MEAN ROOF ELEVATION 38'-0" LDING H1