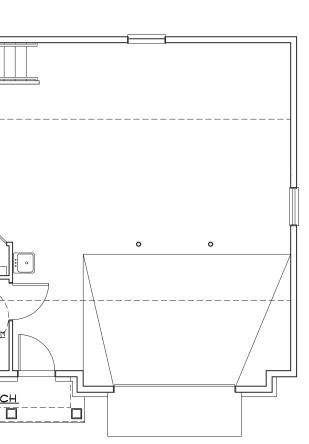

LEVATION



**REAR ELEVATION** 

## **COMMUNITY BUILDING**

NOTE: BUILDING ELEVATIONS ARE CONCEPTUAL

## PROPOSED VILLAGE PLACE APARTMENTS

ROMEOVILLE, ILLINOIS



### LEFT ELEVATION



### **RIGHT ELEVATION**

NOTE: MATERIALS LISTED TO MATCH **APARTMENT BUILDINGS.** 

SCALE: 1/8" = 1'-0"





**RIGHT SIDE ELEVATION** 



**LEFT SIDE ELEVATION** 

## **MAINTENANCE BUILDING**

NOTE: BUILDING ELEVATIONS ARE CONCEPTUAL

## PROPOSED VILLAGE PLACE APARTMENTS

ROMEOVILLE, ILLINOIS





**REAR ELEVATION** 





ASPHALT SHINGLES 1x6 COMPOSITE TRIM RAKE 1x4 COMPOSITE TRIM HORIZ. SIDING 1x6 COMPOSITE TRIM FASCIA W/ 1x10 COMPOSITE TRIM FRIEZE 1x6 COMPOSITE TRIM PREMANUFACTURED HEAD DETAIL RICK SILL BRICK

FRONT ELEVATION



NOTE: MATERIALS LISTED TO MATCH APARTMENT BUILDINGS.

### SECOND FLOOR PLAN



### FIRST FLOOR PLAN









## MAIL KIOSK

## PROPOSED VILLAGE PLACE APARTMENTS

ROMEOVILLE, ILLINOIS

#### LEFT SIDE ELEVATION

RIGHT SIDE ELEVATION SIM.

### FRONT ELEVATION

REAR ELEVATION SIM.



- ASPHALT SHINGLES

1x6 COMPOSITE TRIM RAKE

1x6 COMPOSITE TRIM FASCIA W/ 1x10 COMPOSITE TRIM FRIEZE

• 1x4 COMPOSITE TRIM

HORIZ. SIDING

— 1x6 COMPOSITE TRIM

BRICK SILL

- BRICK

SCALE: 1/4" = 1'-0"





**REAR ELEVATION** 



FRONT ELEVATION

# TRASH COMPACTOR

NOTE: BUILDING ELEVATIONS ARE CONCEPTUAL

## PROPOSED VILLAGE PLACE APARTMENTS

ROMEOVILLE, ILLINOIS

### LEFT SIDE ELEVATION

### **RIGHT SIDE ELEVATION**

SCALE: 1/8" = 1'-0"

NOTE: MATERIALS LISTED TO MATCH APARTMENT BUILDINGS.



### FLOOR PLAN