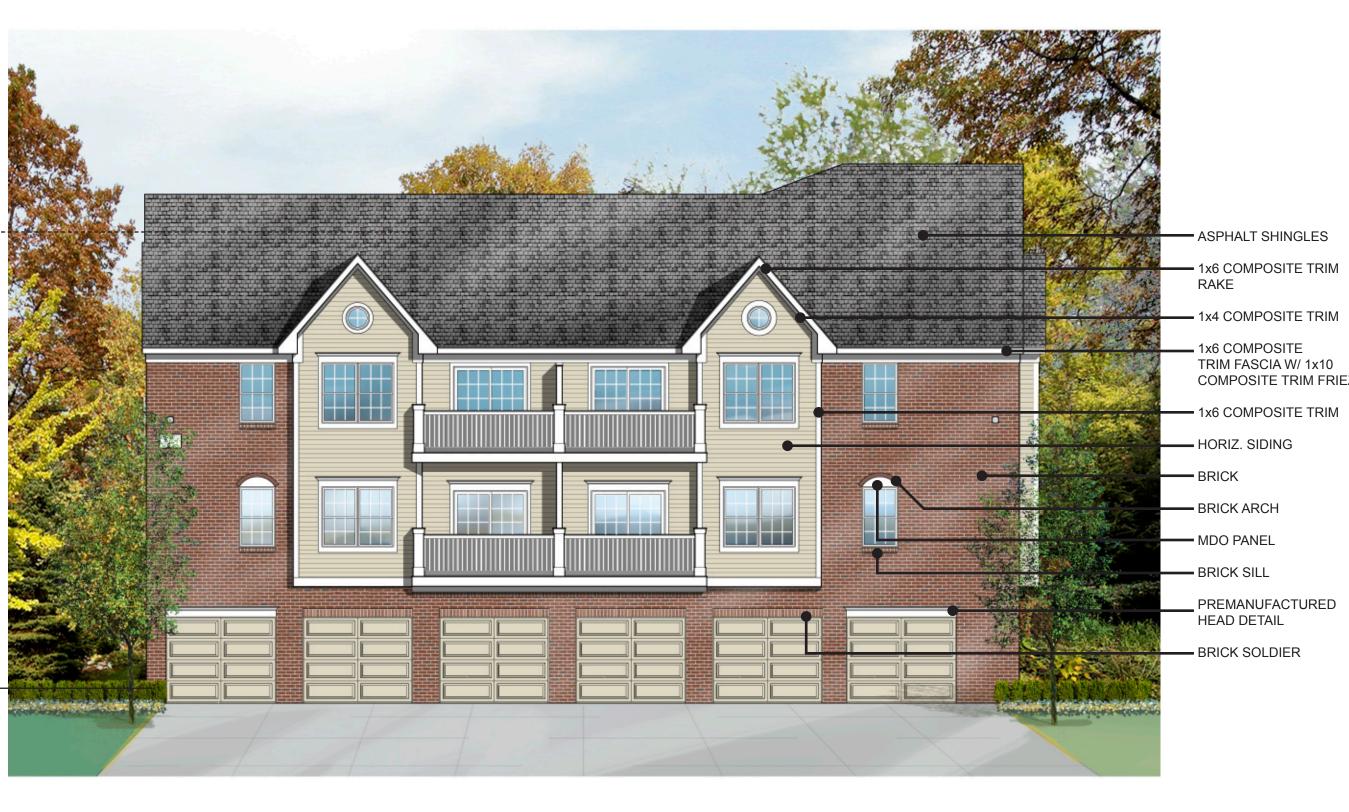

# FRONT ELEVATION - BUILDING TYPE 'A'

36 UNIT BUILDING NOTE: BUILDING ELEVATIONS ARE CONCEPTUAL

#### NOTE: MATERIALS LISTED TO MATCH APARTMENT BUILDINGS.