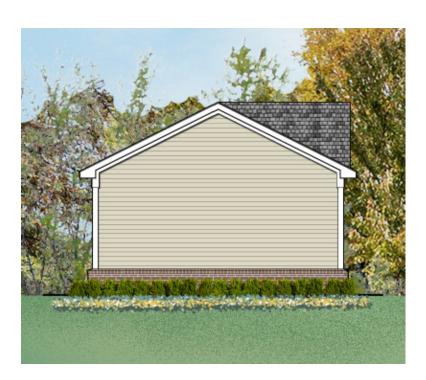

## **RIGHTSIDE ELEVATION - BUILDING TYPE 'A'**

LEFT SIDE OPPOSITE HAND - 36 UNIT BUILDING NOTE: BUILDING ELEVATIONS ARE CONCEPTUAL

ROMEOVILLE, ILLINOIS

NOTE: MATERIALS LISTED TO MATCH APARTMENT BUILDINGS.

- ASPHALT SHINGLES

- 1x4 COMPOSITE TRIM 1x6 COMPOSITE TRIM FASCIA W/ 1x10 COMPOSITE TRIM FRIEZE 1x6 COMPOSITE TRIM

LINE OF MEAN ROOF ELEVATION 38'-0" LDING H1