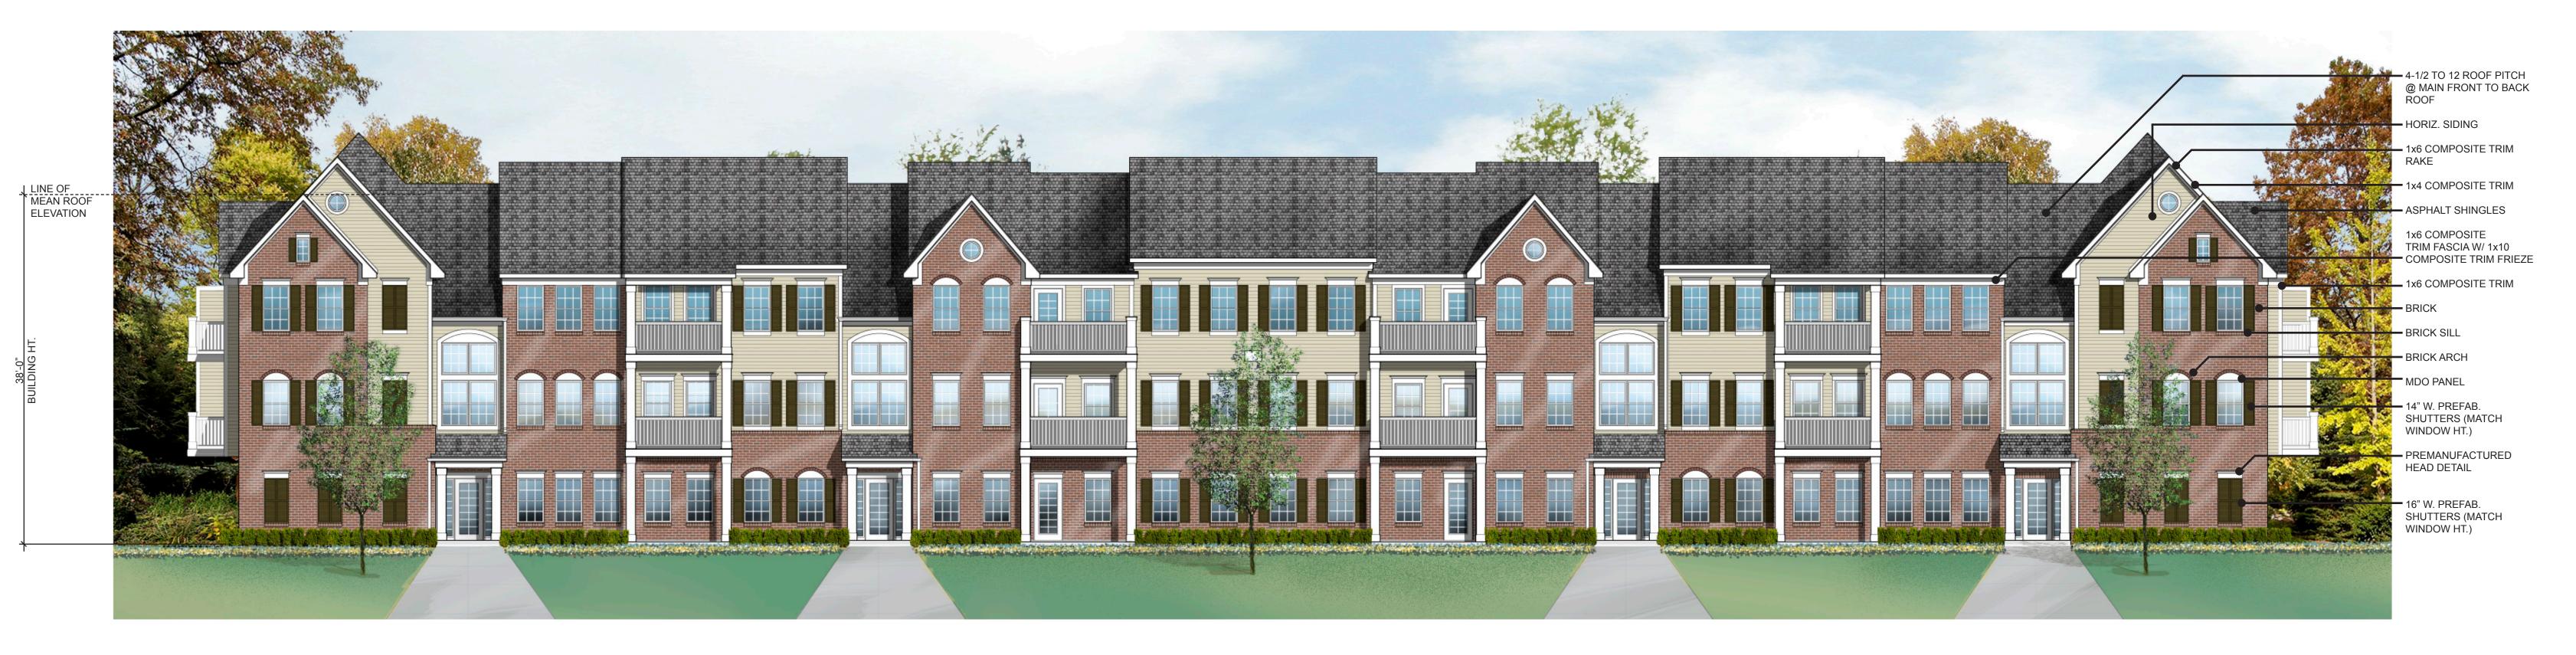

# FRONT ELEVATION - BUILDING TYPE 'A'

36 UNIT BUILDING NOTE: BUILDING ELEVATIONS ARE CONCEPTUAL

#### NOTE: MATERIALS LISTED TO MATCH APARTMENT BUILDINGS.

- ASPHALT SHINGLES

- 1x4 COMPOSITE TRIM 1x6 COMPOSITE TRIM FASCIA W/ 1x10 COMPOSITE TRIM FRIEZE 1x6 COMPOSITE TRIM

LINE OF MEAN ROOF ELEVATION 38'-0" LDING H1