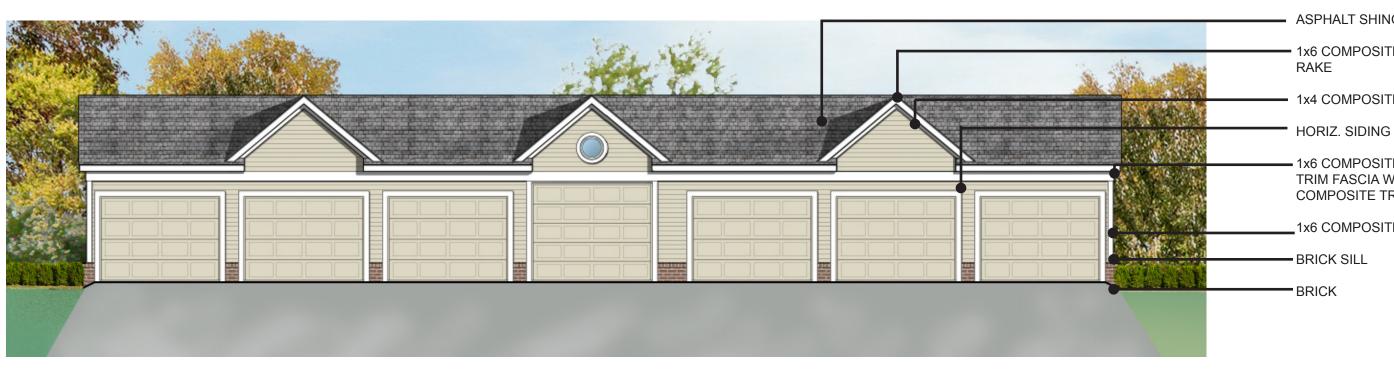

## LEFT SIDE ELEVATION

**GARAGES** 

PROPOSED VILLAGE PLACE APARTMENTS

ROMEOVILLE, ILLINOIS

### FRONT ELEVATION

| STALL 1 | STALL 2 | STALL 3 | STALL 4 H.C. | STALL 5 | STALL 6 | STALL 7 |
|---------|---------|---------|--------------|---------|---------|---------|
|         |         |         | E            |         |         |         |
|         |         |         |              |         |         |         |

### FLOOR PLAN

**REAR ELEVATION** 

SCALE: 1/8" = 1'-0"

NOTE: MATERIALS LISTED TO MATCH APARTMENT BUILDINGS.

ASPHALT SHINGLES

- 1x6 COMPOSITE TRIM

1x4 COMPOSITE TRIM

1x6 COMPOSITE
TRIM FASCIA W/ 1x10
COMPOSITE TRIM FRIEZE

1x6 COMPOSITE TRIM