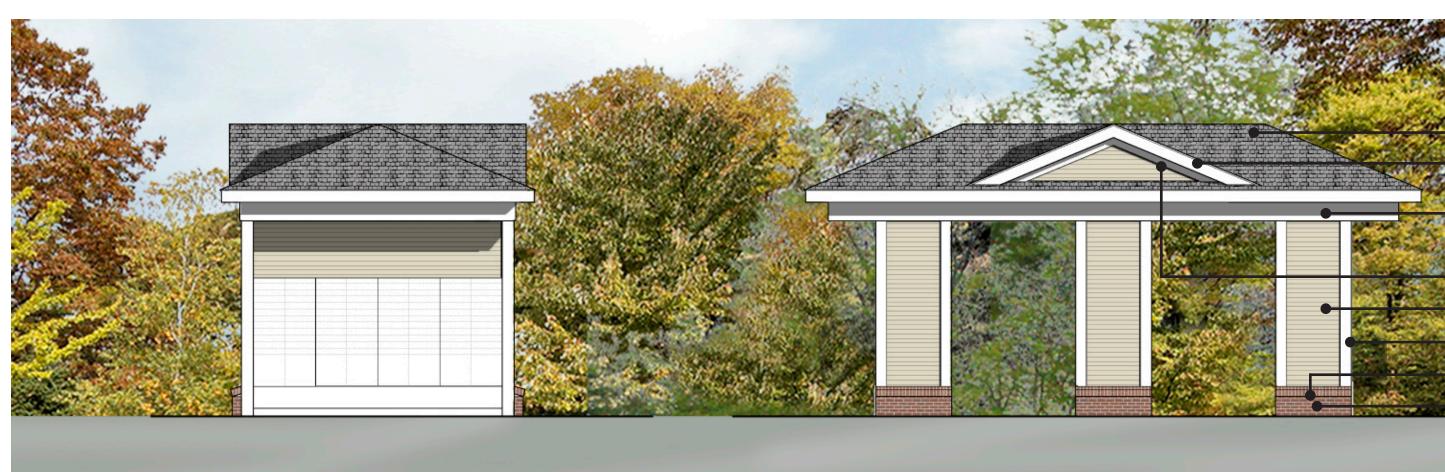

## MAIL KIOSK

## PROPOSED VILLAGE PLACE APARTMENTS

ROMEOVILLE, ILLINOIS

#### LEFT SIDE ELEVATION

RIGHT SIDE ELEVATION SIM.

### FRONT ELEVATION

REAR ELEVATION SIM.

- ASPHALT SHINGLES

1x6 COMPOSITE TRIM RAKE

1x6 COMPOSITE TRIM FASCIA W/ 1x10 COMPOSITE TRIM FRIEZE

• 1x4 COMPOSITE TRIM

HORIZ. SIDING

— 1x6 COMPOSITE TRIM

BRICK SILL

- BRICK

SCALE: 1/4" = 1'-0"

**REAR ELEVATION** 

FRONT ELEVATION