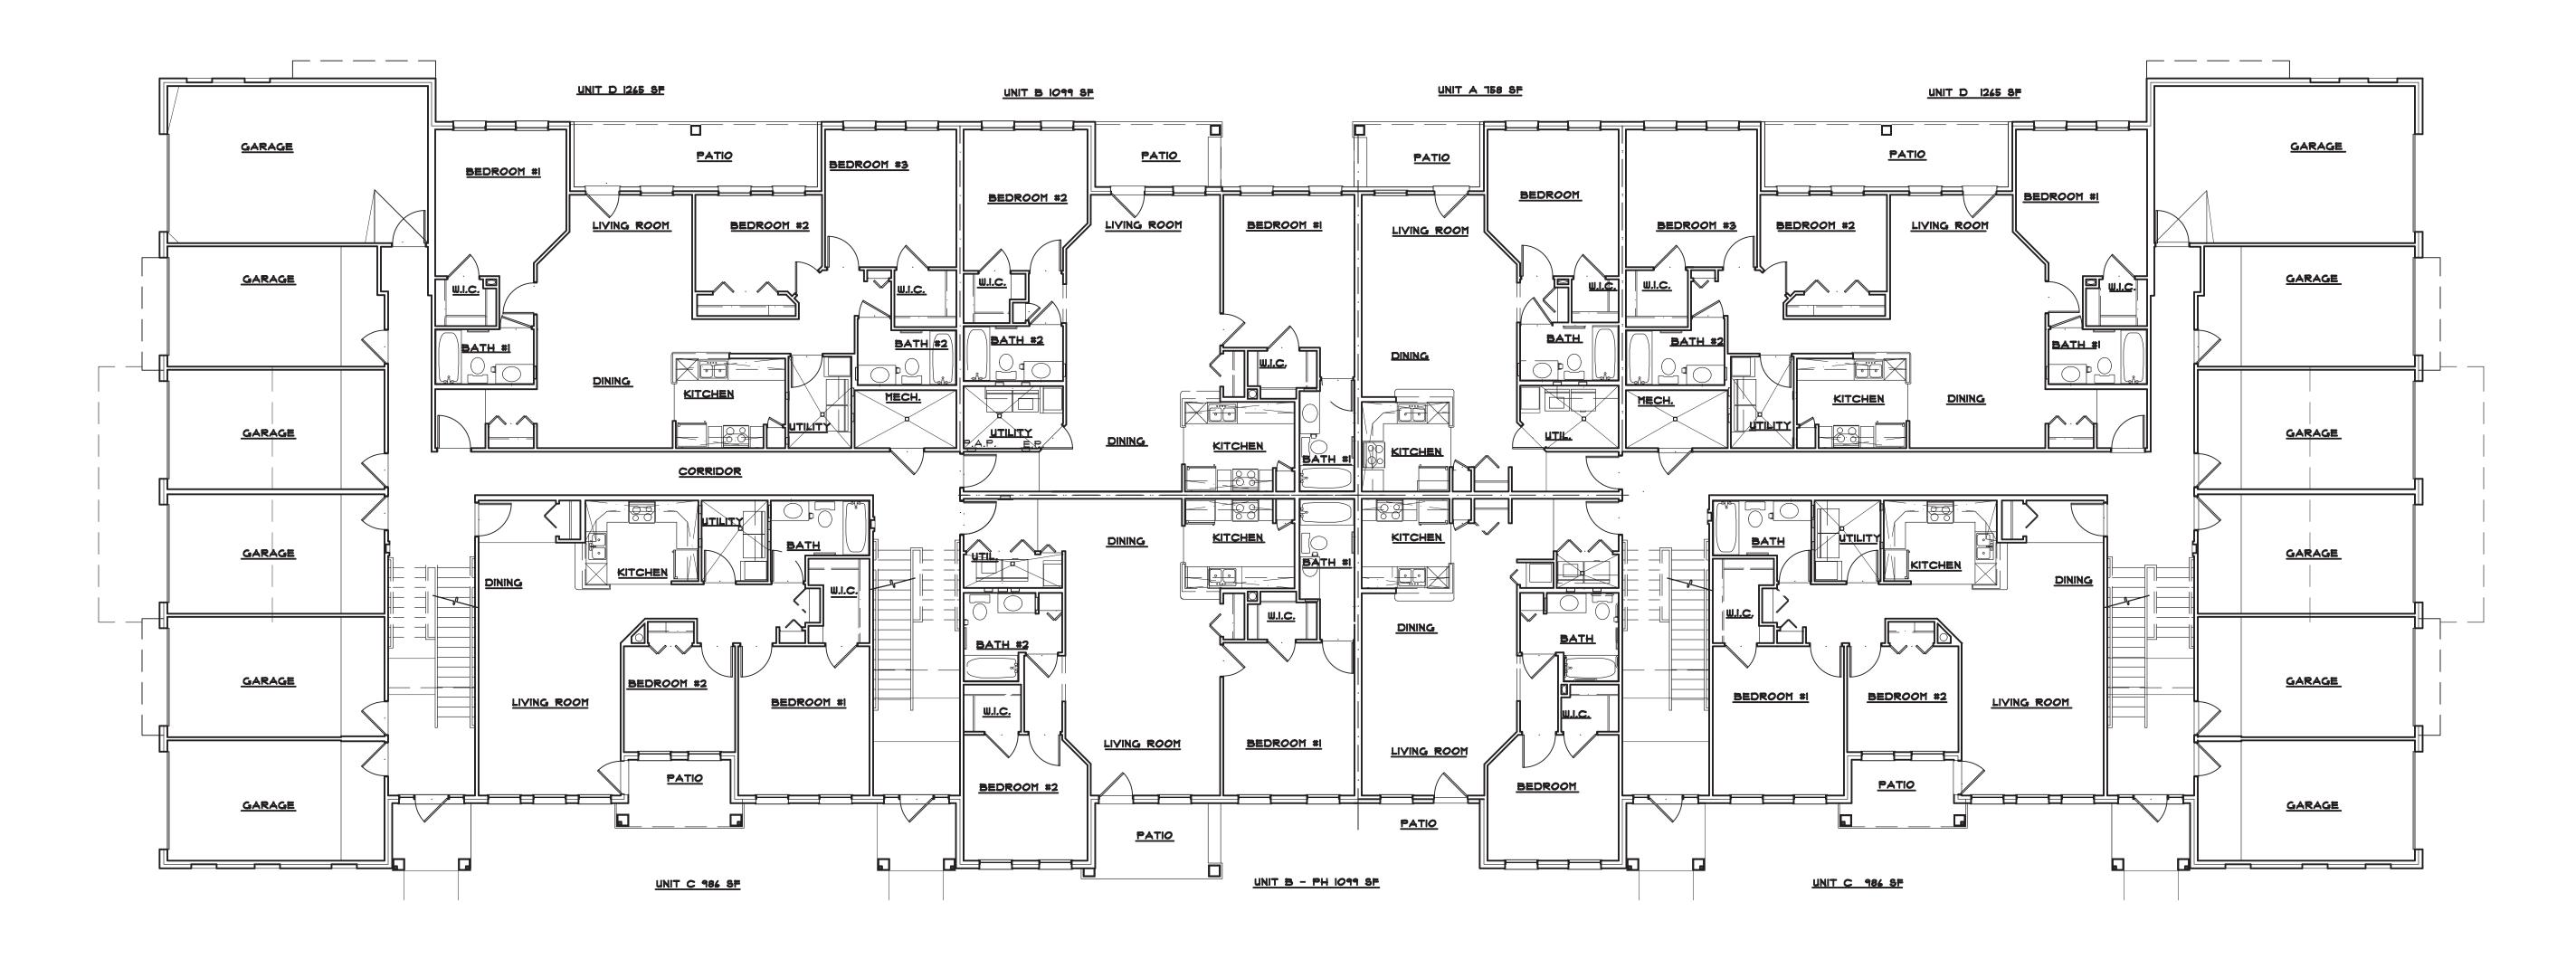

## FIRST FLOOR BUILDING PLAN - BUILDING TYPE 'A'

## **SECOND FLOOR BUILDING PLAN - BUILDING TYPE 'A'**

36 UNIT BUILDING NOTE: FLOOR PLANS ARE CONCEPTUAL

ROMEOVILLE, ILLINOIS

## THIRD FLOOR BUILDING PLAN - BUILDING TYPE 'A'

36 UNIT BUILDING NOTE: FLOOR PLANS ARE CONCEPTUAL

ROMEOVILLE, ILLINOIS