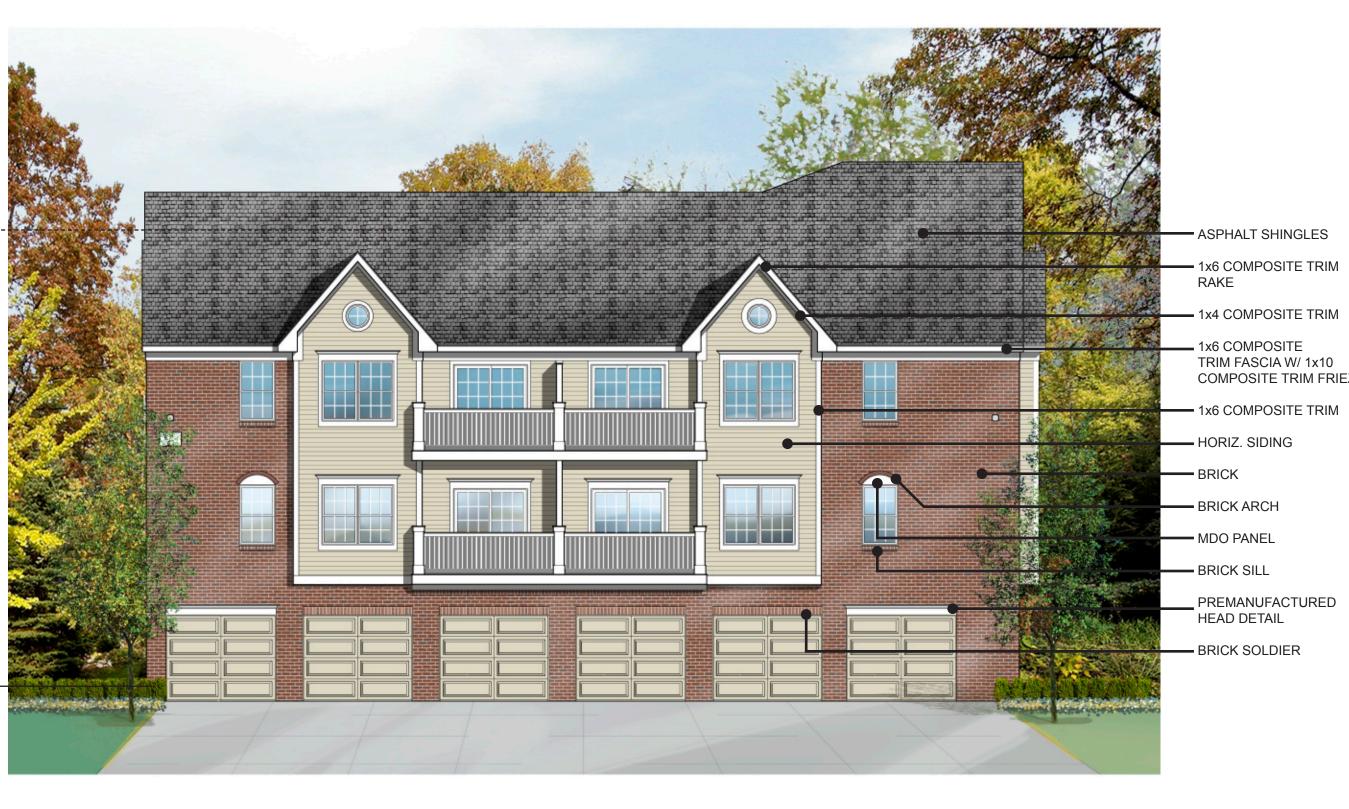

# FRONT ELEVATION - BUILDING TYPE 'A'

36 UNIT BUILDING NOTE: BUILDING ELEVATIONS ARE CONCEPTUAL

#### NOTE: MATERIALS LISTED TO MATCH APARTMENT BUILDINGS.

- ASPHALT SHINGLES

- 1x4 COMPOSITE TRIM 1x6 COMPOSITE TRIM FASCIA W/ 1x10 COMPOSITE TRIM FRIEZE 1x6 COMPOSITE TRIM

LINE OF MEAN ROOF ELEVATION 38'-0" LDING H1