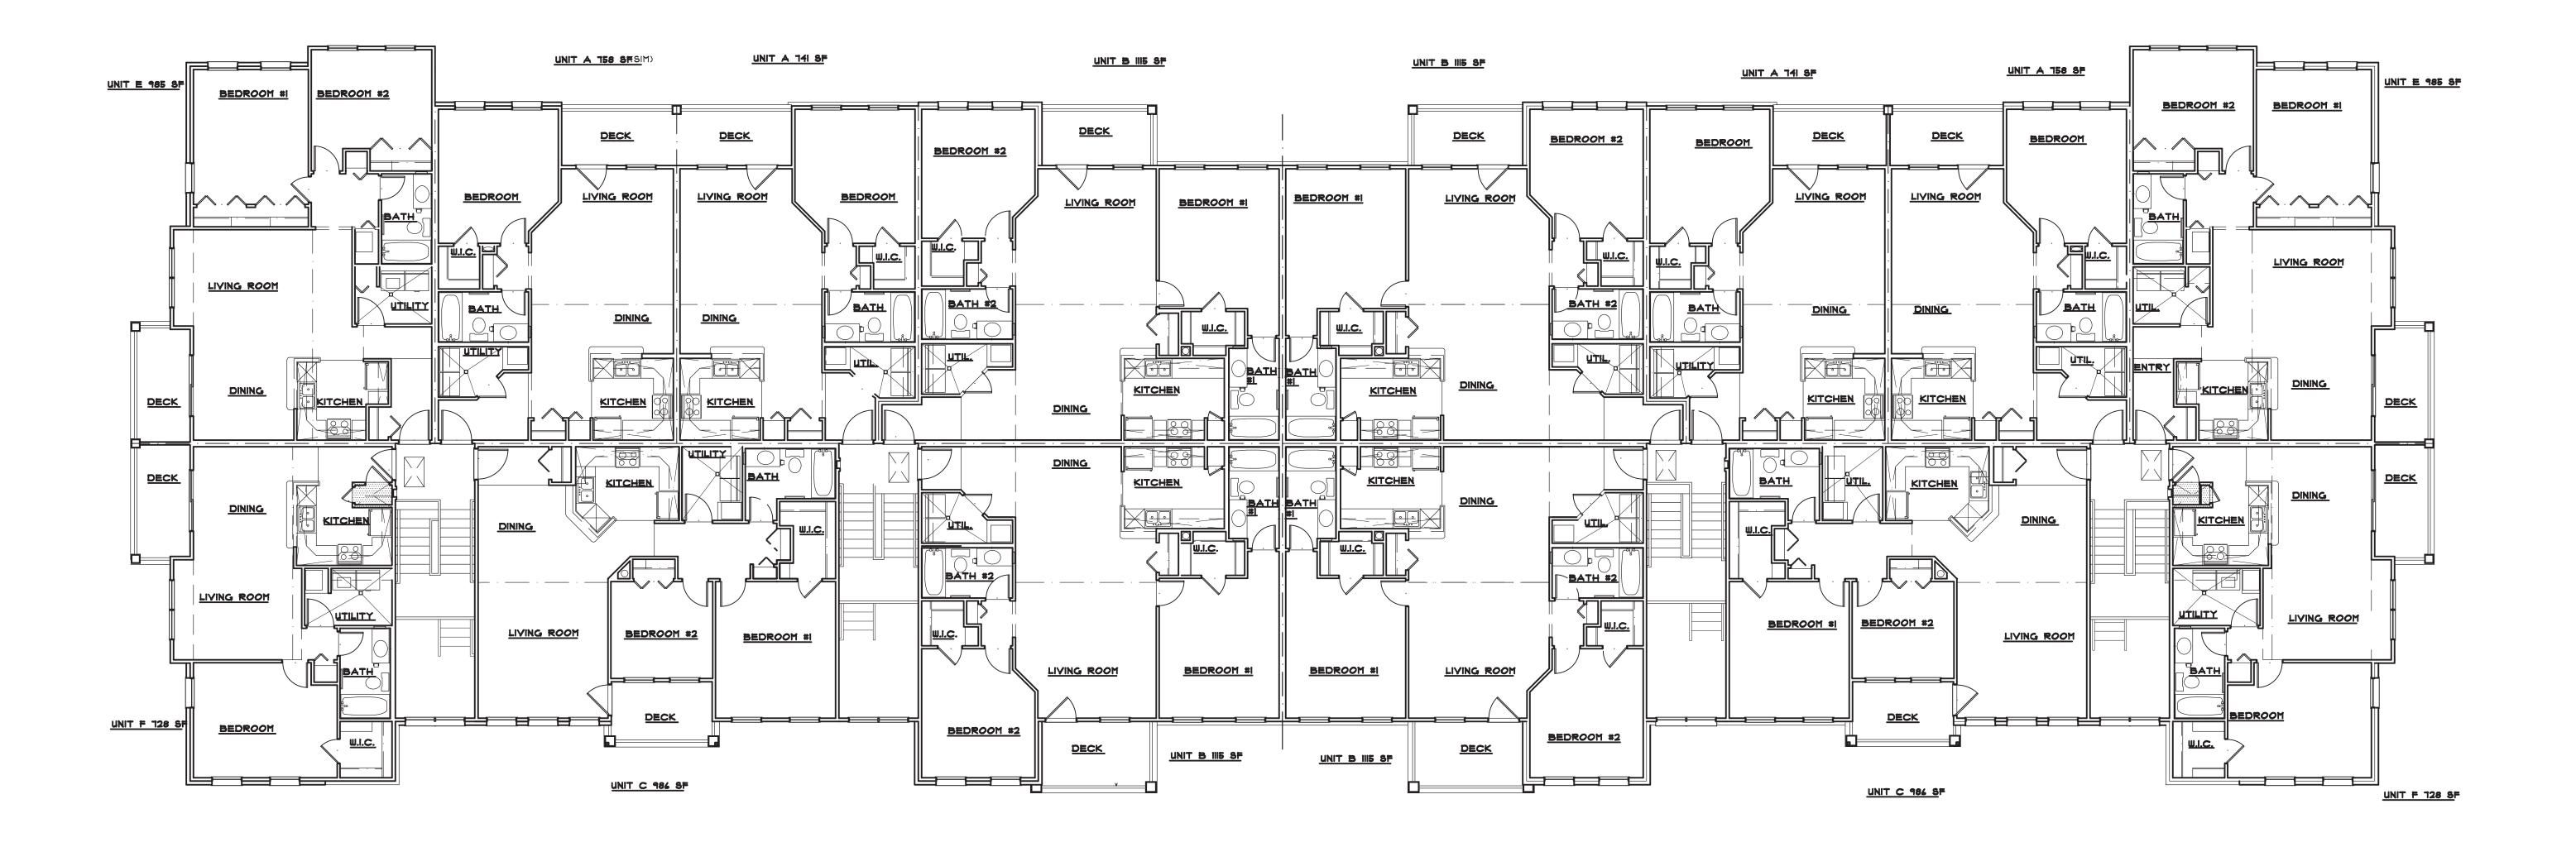

## FIRST FLOOR BUILDING PLAN - BUILDING TYPE 'E'

#### **SECOND FLOOR BUILDING PLAN - BUILDING TYPE 'E'** 36 UNIT BUILDING

NOTE: FLOOR PLANS ARE CONCEPTUAL

ROMEOVILLE, ILLINOIS

## THIRD FLOOR BUILDING PLAN - BUILDING TYPE 'E'

36 UNIT BUILDING NOTE: FLOOR PLANS ARE CONCEPTUAL

ROMEOVILLE, ILLINOIS