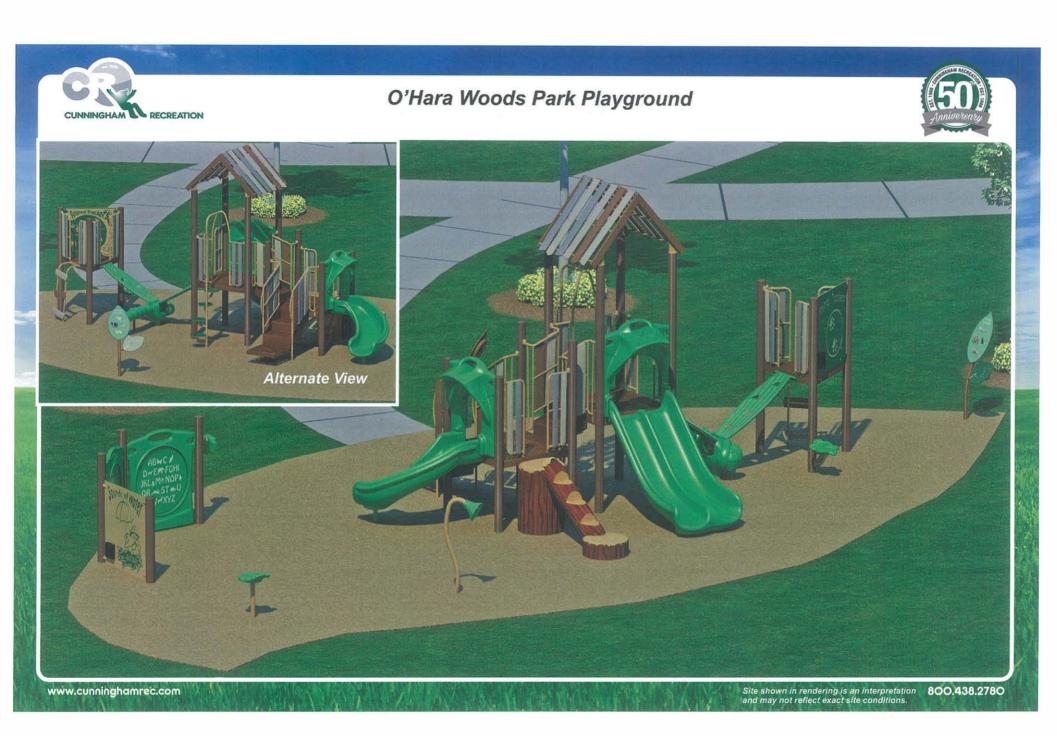

## **O'Hara Woods Park Playground (Option # 1 REVISED)**

Romeoville Recreation Department Attn: Kelly Rajzer 900 West Romeo Road Romeoville, 1L 60446 Phone: 815-886-6222 Fax: 815-886-6245 krajzer@romeoville.org

| Quantity | Part # | Description                                                              | Unit Price  | Amount      |
|----------|--------|--------------------------------------------------------------------------|-------------|-------------|
| 1        | RDU    | GameTime - PowerScape Modular Structure (per attached drawing)           | \$35,161.00 | \$35,161.00 |
|          |        | [Deck:Pvc:]                                                              |             |             |
|          |        | [Accent:] [Roto                                                          |             |             |
|          |        | Plastic:     ] [Basic:       [Arch:     ] [2 Color                       |             |             |
|          |        | HDPE:]                                                                   |             |             |
|          |        | (1) 7121 Lumberjack Logs                                                 |             |             |
|          |        | (2) 80000 49" Sq Punched Steel Deck                                      |             |             |
|          |        | (1) 80001 49"Tri Punched Steel Deck                                      |             |             |
|          |        | (1) 80975 Animal Tracker Panel Northwest                                 |             |             |
|          |        | (1) 81766 Leaf Seat                                                      |             |             |
|          |        | (1) 90193 2-6"/3' Single Curved Zip Slide                                |             |             |
|          |        | (2) 90267 9' Upright, Alum                                               |             |             |
|          |        | (5) 90268 10' Upright, Alum                                              |             |             |
|          |        | (4) 90271 13' Upright, Alum                                              |             |             |
|          |        | (1) 90508 4' Double Zip Slide, Std Dk                                    |             |             |
|          |        | (1) 91150 Entryway - Timbers                                             |             |             |
|          |        | (3) 91151 Climber Entryway - Timbers                                     |             |             |
|          |        | (1) 91157 Archway w/ Socket - Timbers                                    |             |             |
|          |        | (1) 91178 3' 0" Transfer Platform - Timbers                              |             |             |
|          |        | (1) 91181 4' 0" Plank Climber - Timbers                                  |             |             |
|          |        | (1) 91200 1' 0" Transfer System - Timbers                                |             |             |
|          |        | (1) 91212 Gable Roof - Timbers                                           |             |             |
|          |        | (1) 91250 4'0" - 4'6" Lily Pad Spiral<br>Climber                         |             |             |
|          |        | (1) 91270 Dragonfly Link                                                 |             |             |
|          |        | (1) 178749 Owner's Kit                                                   |             |             |
| 1        | 38009  | GameTime - Spinning Leaf Seat (straight)<br>[Accent:] [Roto<br>Plastic:] | \$648.00    | \$648.00    |
| 1        | 38052  | GameTime - Animal Trackers - river                                       | \$1,796.00  | \$1,796.00  |
| 1        | 38053  | GameTime - Animal Trackers - forest                                      | \$1,767.00  | \$1,767.00  |

## **O'Hara Woods Park Playground (Option #1 REVISED)**

| Quantity | Part #                                           | Description                                                   | Unit Price                                                      | Amount     |
|----------|--------------------------------------------------|---------------------------------------------------------------|-----------------------------------------------------------------|------------|
| 1        | 3821 <b>7</b>                                    | GameTime - Flower Talk Tube Ground level 2-5                  | \$537.00                                                        | \$537.00   |
| 1        | RDU                                              | GameTime - Freestanding Modular Panels (per attached drawing) | \$8,288.00                                                      | \$8,288.00 |
|          |                                                  | [Accent:] [Roto<br>Plastic:] [Basic:] [2<br>Color HDPE:]      |                                                                 |            |
|          |                                                  | (1) 80978 Sounds of Water Panel                               |                                                                 |            |
|          |                                                  | (1) 90174 Flower Talk Tube Gr Ivl attach<br>(2-5)             |                                                                 |            |
|          |                                                  | (1) 90264 6' Upright, Alum                                    |                                                                 |            |
|          |                                                  | (3) 90265 7' Upright, Alum                                    |                                                                 |            |
|          |                                                  | (1) 90698 Letters Maze below deck                             |                                                                 |            |
|          |                                                  | (1) 90739 Sun Blossom 1 color Gadg pnl<br>below dk            |                                                                 |            |
| 1        | 81598                                            | GameTime - PowerScape Swing 5" x 8' [Basic: ]                 | \$1,697.00                                                      | \$1,697.00 |
| 2        | 8914                                             | GameTime - Encl Tot Seat 5"Od(8914)                           | \$272.00                                                        | \$544.00   |
|          | <b>ALS ONLY</b> Quot<br>age, safety surfaci<br>C | SubTotal:<br>Discount:<br>Freight:<br><b>Total Amount:</b>    | \$50,438.00<br>(\$9,465.39)<br>\$2,188.15<br><b>\$43,160.76</b> |            |