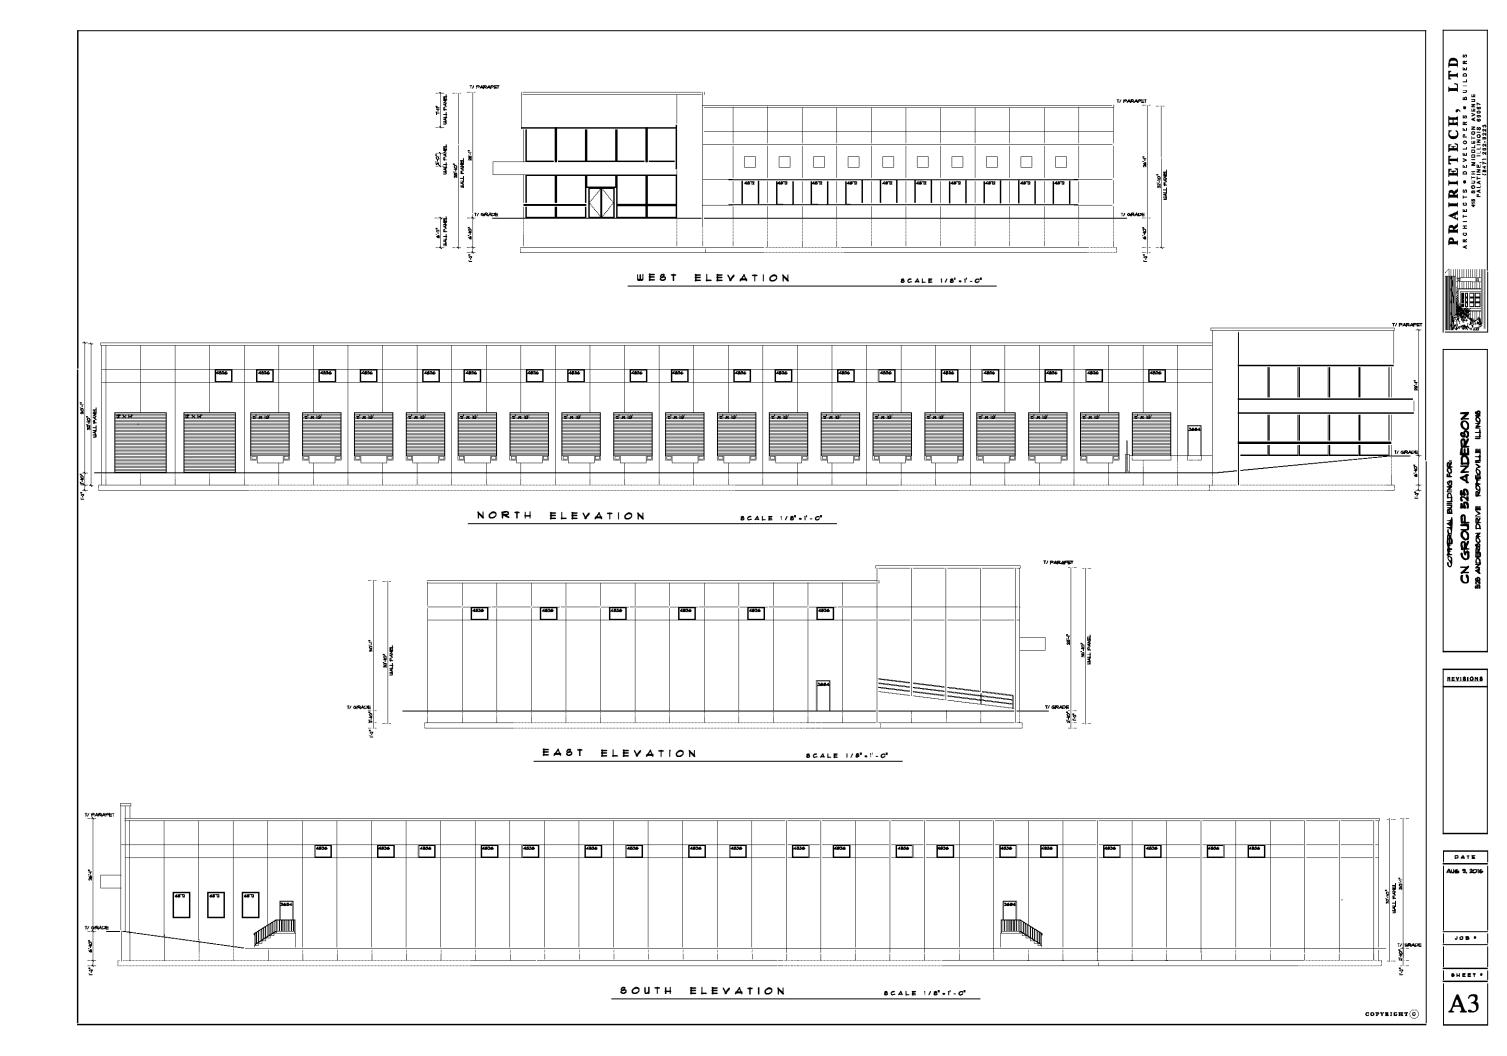

| ES, ELECTRIC LINES, ETC. AS SHOWN ON THE PLANS HAVE BEEN<br>I BEST AVAILABLE INFORMATION AND ARE GYCEN FOR THE<br>THE CONTRACTOR. HOWEVER, THE ENCINEER AND OWNER DO NOT<br>BIULTY FOR THE ACCURACY OF THE LOCATIONS SHOWN. IT SHALL<br>OR'S RESPONSIBILITY TO CONTACT ALL UTILITY COMPANIES AND<br>SHALL BE LOCATED PRIOR TO ANY WORK.<br>AND IMPROVEMENTS ARE SHOWN FROM THE BEST INFORMATION<br>JST BE VERIFIED IN THE FIELD BY THE CONTRACTOR PRIOR TO THE<br>ULCITION. ANY DISCREPANCY WITH THE PLAN SHALL BE IMMEDIATELY<br>: ENGINEER.<br>ART OF CONSTRUCTION, THE CONTRACTOR SHALL EXPOSE ANY<br>RF OBSTRUCTIONS TO BE CROSSED BY THE PROPOSED SEWER AND<br>: ENGINEER.                                                                                                                                                                                                                                                                                                                                                                                                                                                                |                         |             |                                       | ent                                                               |                     |                    |
|------------------------------------------------------------------------------------------------------------------------------------------------------------------------------------------------------------------------------------------------------------------------------------------------------------------------------------------------------------------------------------------------------------------------------------------------------------------------------------------------------------------------------------------------------------------------------------------------------------------------------------------------------------------------------------------------------------------------------------------------------------------------------------------------------------------------------------------------------------------------------------------------------------------------------------------------------------------------------------------------------------------------------------------------------------------------------------------------------------------------------------------------|-------------------------|-------------|---------------------------------------|-------------------------------------------------------------------|---------------------|--------------------|
| IUCTION. ANY DISCREPANCY WITH THE PLAN SHALL BE IMMEDIATELY<br>E RIGINEER.<br>ART OF CONSTRUCTION. THE CONTRACTOR SHALL EXPOSE ANY                                                                                                                                                                                                                                                                                                                                                                                                                                                                                                                                                                                                                                                                                                                                                                                                                                                                                                                                                                                                             | 11                      |             |                                       | Developm                                                          | Review              | tion               |
| ART OF CONSTRUCTION, THE CONTRACTOR SHALL EXPOSE ANY<br>R OBSTRUCTIONS TO BE CROSSED BY THE PROPOSED SEWER AND<br>ENGINEER IMMEDIATELY IF THERE ARE ANY CONFLICTS WITH THE                                                                                                                                                                                                                                                                                                                                                                                                                                                                                                                                                                                                                                                                                                                                                                                                                                                                                                                                                                     |                         |             | for Pricina                           | i p                                                               | ē                   | Description        |
| GRADE.                                                                                                                                                                                                                                                                                                                                                                                                                                                                                                                                                                                                                                                                                                                                                                                                                                                                                                                                                                                                                                                                                                                                         |                         |             | 3 Issued                              | + +                                                               | 1 Issued            | No.                |
| INS INFORMATION BASED ON SURVEY DATA OBTAINED BY JACOB<br>DCIATES, P.C., DATED JULY 12, 2005.<br>IRE TO BACK OF CURB OR BUILDING FACE UNLESS OTHERWISE                                                                                                                                                                                                                                                                                                                                                                                                                                                                                                                                                                                                                                                                                                                                                                                                                                                                                                                                                                                         |                         |             | 14                                    |                                                                   |                     |                    |
| GUITER TO BE INSTALLED ADJACENT TO ALL PROPOSED PARKING AND<br>NTS UNLESS OTHERWISE NOTED.<br>JRB AND GUTTER SHALL BE REVERSE PITCHED WHERE DRAINAGE IS<br>ROM THE FLOW LINE. REFER TO GRADING PLANS.<br>AND GUITER SHALL BE DOWELLED INTO EXISTING CURB AND GUITER<br>AWCUT OR REMOVED.<br>RIPING SHALL BE 4* WIDE YELLOW PAINT. PAVEMENT SYMBOLS SHALL<br>T.C.D.<br>IRIPING SHALL BE 4* WIDE YELLOW PAINT. PAVEMENT SYMBOLS SHALL<br>C.D.<br>DISTURBANCE TO ADJACENT IMPROVEMENTS INTENDED TO REMAIN<br>DO OR REPLACED AS NECESSARY AT THE CONTRACTOR'S EXPENSE<br>CUPANCY IS APPROVED.<br>VEMENT LEGEND<br>PARKING LOT PAVEMENT:<br>1.5* SURFACE COURSE, MIX. 0, CLASS I, TYPE 2<br>2.25* BINDER COURSE, MIX. 8, TYPE 2<br>8* STONE (CA-6)<br>COMPACTED SUBGRADE, 95% MODIFIED PROCTOR<br>(SN=2.5)<br>HEAVY DUTY PAVEMENT:<br>2* SURFACE COURSE, MIX. 0, CLASS I, TYPE 2<br>2.5* BINDER COURSE, MIX. 9, TYPE 2<br>10* STONE (CA-6)<br>COMPACTED SUBGRADE, 95% MODIFIED PROCTOR<br>(SN=3.1)<br>PCC PAVEMENT(DOCKS):<br>8* PCC: 4,000 PSI W/ WWF 6X6 W2.9XW2.9<br>4* STONE (CA-7)<br>CONTRACTION JOINT • 15' C-C<br>EXPANSION JOINT • 15' C-C | DIMENSIONAL CONTROL AND | PAVING PLAN | ROMEOVILLE COMMERCIAL PARK, LOTS 13 & | WARE MALCOMB                                                      | POMPOVILLE ILLINDIC |                    |
| COMPACTED SUBGRADE, 95% MODIFIED<br>PRIVATE & PUBLIC SIDEWALKS:<br>6° CLASS SI CONCRETE<br>4° STONE (CA-7)<br>CONTRACTION JOINT • 5' C-C<br>REVERSED PITCH CURB & GUITER<br>6.72 ACRES<br>1.99 ACRES 29.6%<br>/CURB: 3.29 ACRES 48.9%<br>/CURB: 1.44 ACRES 21.5%                                                                                                                                                                                                                                                                                                                                                                                                                                                                                                                                                                                                                                                                                                                                                                                                                                                                               |                         | E           | ENGINEERS • SURVEYORS                 | 1901 S. MEYERS ROAD, SUITE 350<br>OAKPROOK TERBACE, HIJNOIS 60161 | 30) 942-9000        | FAM: (UUU) PRETITY |
|                                                                                                                                                                                                                                                                                                                                                                                                                                                                                                                                                                                                                                                                                                                                                                                                                                                                                                                                                                                                                                                                                                                                                |                         |             |                                       |                                                                   |                     |                    |
|                                                                                                                                                                                                                                                                                                                                                                                                                                                                                                                                                                                                                                                                                                                                                                                                                                                                                                                                                                                                                                                                                                                                                |                         | 1"          | =2                                    |                                                                   |                     |                    |
| M0 CONTUR (B) PHOTOGED BITM MULT WILT (B) (                                                                                                                                                                                                                                                                                                                                                                                                                                                                                                                                                                                                                                                                                                                        | <u> </u>                | P           | 60                                    |                                                                   |                     |                    |