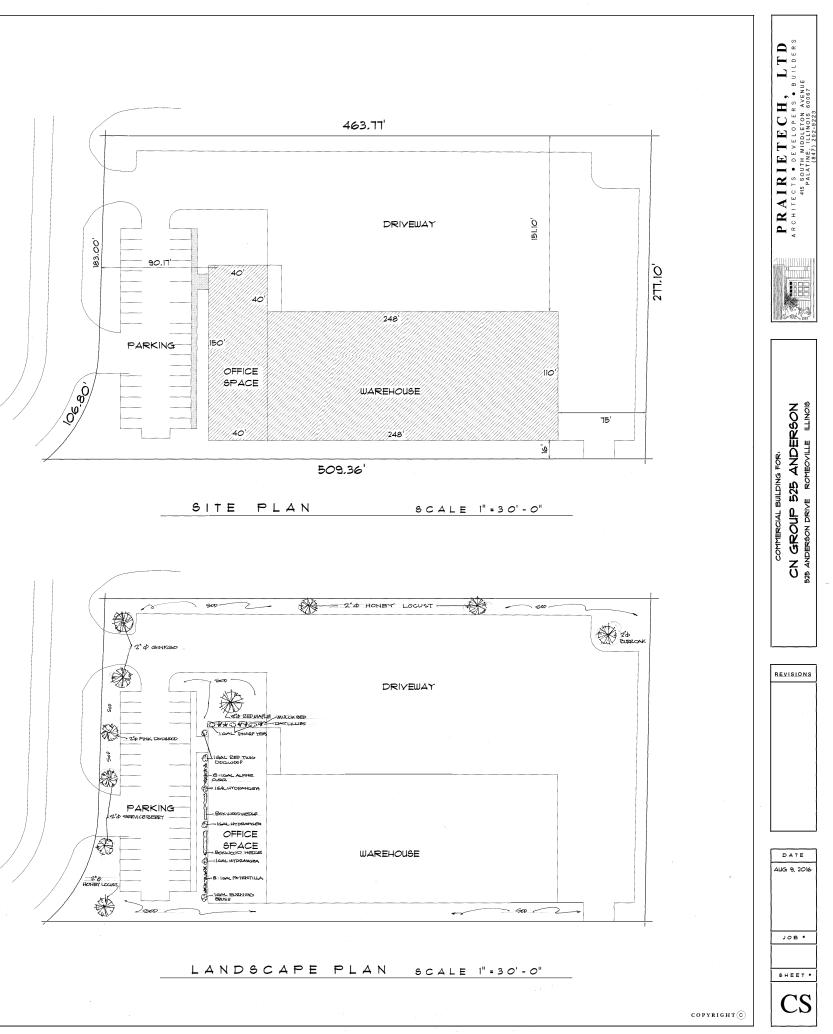

| ES, ELECTRIC LINES, ETC. AS SHOWN ON THE PLANS HAVE BEEN<br>I BEST AVAILABLE INFORMATION AND ARE GYCEN FOR THE<br>THE CONTRACTOR. HOWEVER, THE ENCINEER AND OWNER DO NOT<br>BIULTY FOR THE ACCURACY OF THE LOCATIONS SHOWN. IT SHALL<br>OR'S RESPONSIBILITY TO CONTACT ALL UTILITY COMPANIES AND<br>SHALL BE LOCATED PRIOR TO ANY WORK.<br>AND IMPROVEMENTS ARE SHOWN FROM THE BEST INFORMATION<br>JST BE VERIFIED IN THE FIELD BY THE CONTRACTOR PRIOR TO THE<br>ULCITION. ANY DISCREPANCY WITH THE PLAN SHALL BE IMMEDIATELY<br>: ENGINEER.<br>ART OF CONSTRUCTION, THE CONTRACTOR SHALL EXPOSE ANY<br>RF OBSTRUCTIONS TO BE CROSSED BY THE PROPOSED SEWER AND<br>: ENGINEER.                                                                                                                                                                                                                                                                                                                                                                                                                                                                |                         |             |                                       | ent                                                               |                     |                    |
|------------------------------------------------------------------------------------------------------------------------------------------------------------------------------------------------------------------------------------------------------------------------------------------------------------------------------------------------------------------------------------------------------------------------------------------------------------------------------------------------------------------------------------------------------------------------------------------------------------------------------------------------------------------------------------------------------------------------------------------------------------------------------------------------------------------------------------------------------------------------------------------------------------------------------------------------------------------------------------------------------------------------------------------------------------------------------------------------------------------------------------------------|-------------------------|-------------|---------------------------------------|-------------------------------------------------------------------|---------------------|--------------------|
| IUCTION. ANY DISCREPANCY WITH THE PLAN SHALL BE IMMEDIATELY<br>E RIGINEER.<br>ART OF CONSTRUCTION. THE CONTRACTOR SHALL EXPOSE ANY                                                                                                                                                                                                                                                                                                                                                                                                                                                                                                                                                                                                                                                                                                                                                                                                                                                                                                                                                                                                             | 11                      |             |                                       | Developm                                                          | Review              | tion               |
| ART OF CONSTRUCTION, THE CONTRACTOR SHALL EXPOSE ANY<br>R OBSTRUCTIONS TO BE CROSSED BY THE PROPOSED SEWER AND<br>ENGINEER IMMEDIATELY IF THERE ARE ANY CONFLICTS WITH THE                                                                                                                                                                                                                                                                                                                                                                                                                                                                                                                                                                                                                                                                                                                                                                                                                                                                                                                                                                     |                         |             | for Pricina                           | i p                                                               | ē                   | Description        |
| GRADE.                                                                                                                                                                                                                                                                                                                                                                                                                                                                                                                                                                                                                                                                                                                                                                                                                                                                                                                                                                                                                                                                                                                                         |                         |             | 3 Issued                              | + +                                                               | 1 Issued            | No.                |
| INS INFORMATION BASED ON SURVEY DATA OBTAINED BY JACOB<br>DCIATES, P.C., DATED JULY 12, 2005.<br>IRE TO BACK OF CURB OR BUILDING FACE UNLESS OTHERWISE                                                                                                                                                                                                                                                                                                                                                                                                                                                                                                                                                                                                                                                                                                                                                                                                                                                                                                                                                                                         |                         |             | 14                                    |                                                                   |                     |                    |
| GUITER TO BE INSTALLED ADJACENT TO ALL PROPOSED PARKING AND<br>NTS UNLESS OTHERWISE NOTED.<br>JRB AND GUTTER SHALL BE REVERSE PITCHED WHERE DRAINAGE IS<br>ROM THE FLOW LINE. REFER TO GRADING PLANS.<br>AND GUITER SHALL BE DOWELLED INTO EXISTING CURB AND GUITER<br>AWCUT OR REMOVED.<br>RIPING SHALL BE 4* WIDE YELLOW PAINT. PAVEMENT SYMBOLS SHALL<br>T.C.D.<br>IRIPING SHALL BE 4* WIDE YELLOW PAINT. PAVEMENT SYMBOLS SHALL<br>C.D.<br>DISTURBANCE TO ADJACENT IMPROVEMENTS INTENDED TO REMAIN<br>DO OR REPLACED AS NECESSARY AT THE CONTRACTOR'S EXPENSE<br>CUPANCY IS APPROVED.<br>VEMENT LEGEND<br>PARKING LOT PAVEMENT:<br>1.5* SURFACE COURSE, MIX. 0, CLASS I, TYPE 2<br>2.25* BINDER COURSE, MIX. 8, TYPE 2<br>8* STONE (CA-6)<br>COMPACTED SUBGRADE, 95% MODIFIED PROCTOR<br>(SN=2.5)<br>HEAVY DUTY PAVEMENT:<br>2* SURFACE COURSE, MIX. 0, CLASS I, TYPE 2<br>2.5* BINDER COURSE, MIX. 9, TYPE 2<br>10* STONE (CA-6)<br>COMPACTED SUBGRADE, 95% MODIFIED PROCTOR<br>(SN=3.1)<br>PCC PAVEMENT(DOCKS):<br>8* PCC: 4,000 PSI W/ WWF 6X6 W2.9XW2.9<br>4* STONE (CA-7)<br>CONTRACTION JOINT • 15' C-C<br>EXPANSION JOINT • 15' C-C | DIMENSIONAL CONTROL AND | PAVING PLAN | ROMEOVILLE COMMERCIAL PARK, LOTS 13 & | WARE MALCOMB                                                      | POMPOVILLE ILLINDIC |                    |
| COMPACTED SUBGRADE, 95% MODIFIED<br>PRIVATE & PUBLIC SIDEWALKS:<br>6° CLASS SI CONCRETE<br>4° STONE (CA-7)<br>CONTRACTION JOINT • 5' C-C<br>REVERSED PITCH CURB & GUITER<br>6.72 ACRES<br>1.99 ACRES 29.6%<br>/CURB: 3.29 ACRES 48.9%<br>/CURB: 1.44 ACRES 21.5%                                                                                                                                                                                                                                                                                                                                                                                                                                                                                                                                                                                                                                                                                                                                                                                                                                                                               |                         | E           | ENGINEERS • SURVEYORS                 | 1901 S. MEYERS ROAD, SUITE 350<br>OAKPROOK TERBACE, HIJNOIS 60161 | 30) 942-9000        | FAM: (UUU) PRETITY |
|                                                                                                                                                                                                                                                                                                                                                                                                                                                                                                                                                                                                                                                                                                                                                                                                                                                                                                                                                                                                                                                                                                                                                |                         |             |                                       |                                                                   |                     |                    |
|                                                                                                                                                                                                                                                                                                                                                                                                                                                                                                                                                                                                                                                                                                                                                                                                                                                                                                                                                                                                                                                                                                                                                |                         | 1"          | =2                                    |                                                                   |                     |                    |
| M0 CONTUR (B) PHOTOGED BITM MULT WILT (B) (                                                                                                                                                                                                                                                                                                                                                                                                                                                                                                                                                                                                                                                                                                                        | <u> </u>                | P           | 60                                    |                                                                   |                     |                    |