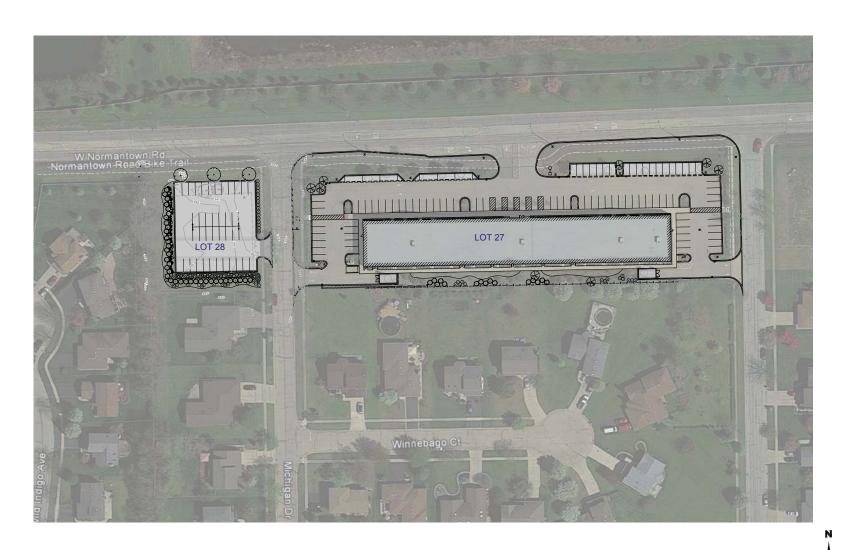

**VALLEY VIEW** SCHOOL DISTRICT PROPOSED ADMIN PARKING LOT

801 NORMANTOWN ROAD ROMEOVILLE, IL 60446

**COMBINED LOTS** SITE PLAN

Project Number: 01-4840-113

Drawn By:

**Community Unit** School District 365-U 755 Dalhart Avenue Romeoville, IL 60446