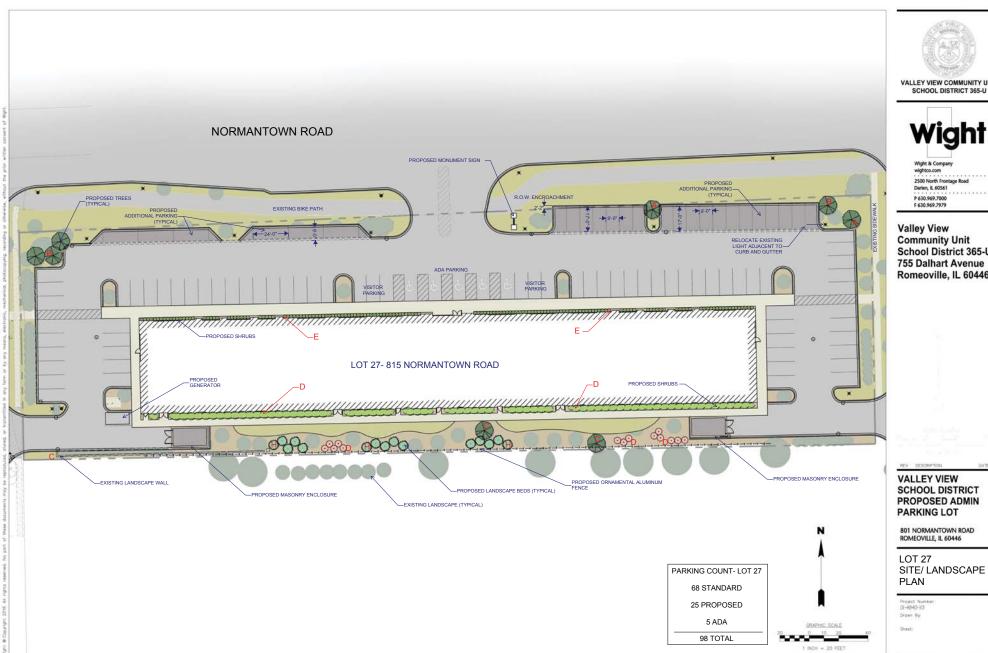

SCHOOL DISTRICT PROPOSED ADMIN

SITE/ LANDSCAPE

Darien, IL 60561 P 630.969.7000 F 630.969.7979

Valley View Community Unit School District 365-U 755 Dalhart Avenue Romeoville, IL 60446

ISSUE FOR LEASE AGREEMENT REV DESCRIPTION