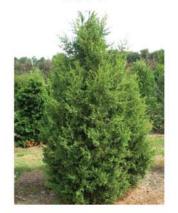

F. SHENANDOAH SWITCHGRASS H- 3' W- 3'

C. JANE MAGNOLIA H- 12' W- 10'

G. FEATHER REED GRASS H- 3' W- 3'

D. DWARF BURNING BUSH H- 8' W- 8'

H. IOWA JUNIPER H- 10-15' W- 6-8'

VALLEY VIEW COMMUNITY UNIT SCHOOL DISTRICT 365-U