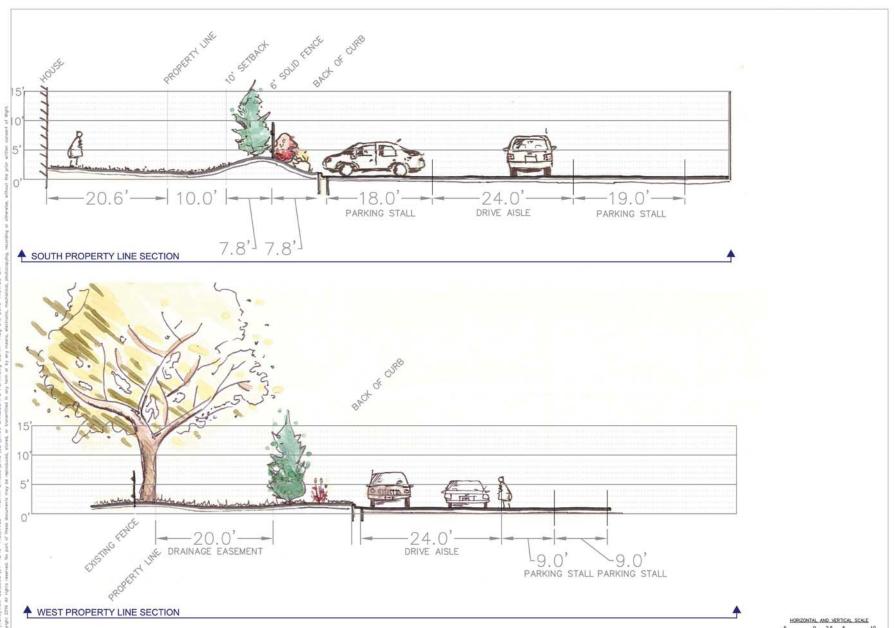

**VALLEY VIEW** SCHOOL DISTRICT PROPOSED ADMIN PARKING LOT

801 NORMANTOWN ROAD ROMEOVILLE, IL 60446

LOT 28 **SECTIONS** 

Project Number 01-4840-113 Drown By:

1 INCH = 5 FEET

E. GLENCOE BOXWOOD H- 4' W- 4'

B. ARMSTRONG MAPLE H- 50' W- 20'