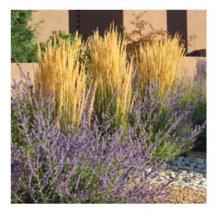

F. SHENANDOAH SWITCHGRASS H- 3' W- 3'

C. JANE MAGNOLIA H- 12' W- 10'

G. FEATHER REED GRASS H- 3' W- 3'

D. DWARF BURNING BUSH H- 8' W- 8'

H. IOWA JUNIPER H- 10-15' W- 6-8'

VALLEY VIEW COMMUNITY UNIT SCHOOL DISTRICT 365-U