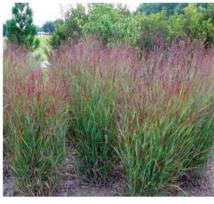

F. SHENANDOAH SWITCHGRASS H- 3' W- 3'

C. JANE MAGNOLIA H- 12' W- 10'

G. FEATHER REED GRASS H- 3' W- 3'

D. DWARF BURNING BUSH H- 8' W- 8'

H. IOWA JUNIPER H- 10-15' W- 6-8'

VALLEY VIEW COMMUNITY UNIT SCHOOL DISTRICT 365-U