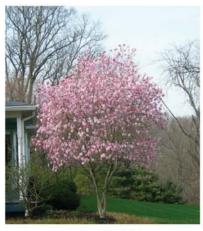

F. SHENANDOAH SWITCHGRASS H- 3' W- 3'

C. JANE MAGNOLIA H- 12' W- 10'

G. FEATHER REED GRASS H- 3' W- 3'

D. DWARF BURNING BUSH H- 8' W- 8'

H. IOWA JUNIPER H- 10-15' W- 6-8'

VALLEY VIEW COMMUNITY UNIT SCHOOL DISTRICT 365-U