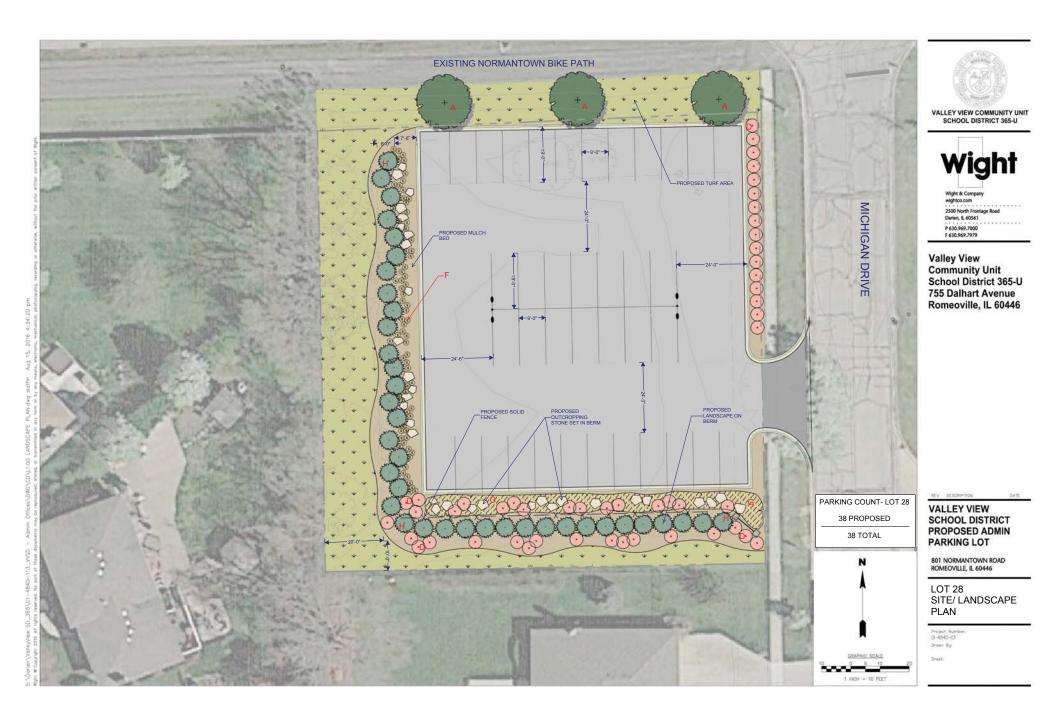

**VALLEY VIEW** SCHOOL DISTRICT PROPOSED ADMIN PARKING LOT

801 NORMANTOWN ROAD ROMEOVILLE, IL 60446

LOT 28 **SECTIONS** 

Project Number 01-4840-113 Drown By:

1 INCH = 5 FEET

E. GLENCOE BOXWOOD H- 4' W- 4'

B. ARMSTRONG MAPLE H- 50' W- 20'

F. SHENANDOAH SWITCHGRASS H- 3' W- 3'

C. JANE MAGNOLIA H- 12' W- 10'

G. FEATHER REED GRASS H- 3' W- 3'

D. DWARF BURNING BUSH H- 8' W- 8'

H. IOWA JUNIPER H- 10-15' W- 6-8'

VALLEY VIEW COMMUNITY UNIT SCHOOL DISTRICT 365-U