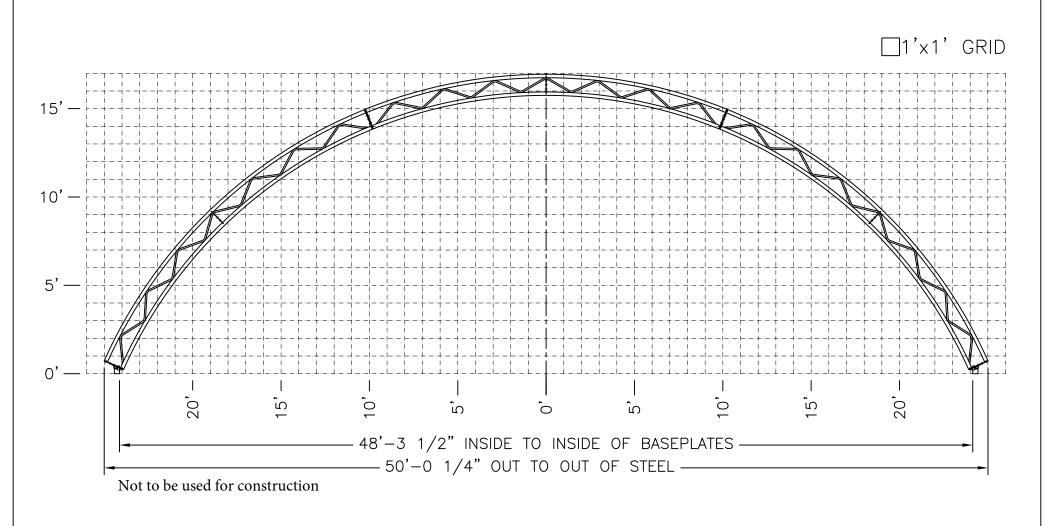

PDL FILE NAME:

QL500 GRID PROFILE

3815 WANUSKEWIN RD, SASKATOON, SASKATCHEWAN, S7P 1A4 PH: 1-306-385-2888

www.norsemanstructures.com