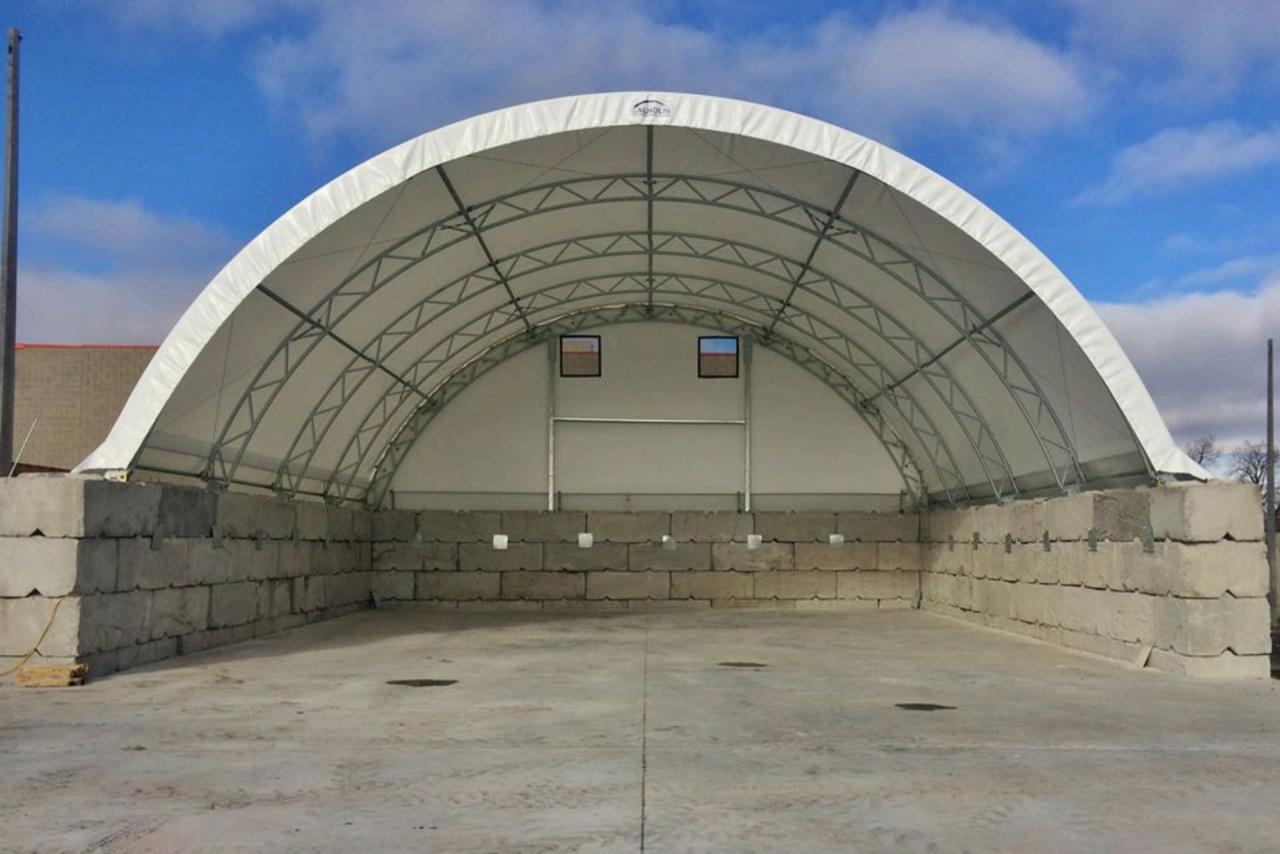

22-1784 Exhibit B

## **QL-SERIES**

**Utility Product Line** 

## **INSTALLATION MANUAL**

**QL500** 

WIDTH: 50 ft



INCLUDES FRAMEWORK COVER

## **SEPARATE MANUALS**

ARE SUPPLIED FOR END ENCLOSURES DOORS WARRANTY Winch Fastening System

HIGH PERFORMANCE FABRIC Covers

NSI1399 -10

05/11

ITEM 810046



| 1    | RELEASED FOR PDL | MD | 1 MAY 13 |
|------|------------------|----|----------|
| REV. | DESCRIPTION      | BY | DATE     |

THIS DRAWING AND THE PROPRIETARY DESIGN IS PROPERTY OF NORSEMAN STRUCTURES. ANY REPRODUCTION IN WHOLE OR IN PART WITHOUT THE EXPRESSED WRITTEN CONSENT OF NORSEMAN STRUCTURES IS PROHIBITED. NOT FOR CONSTRUCTION OR PERMIT

PDL FILE NAME:

QL500 GRID PROFILE

3815 WANUSKEWIN RD, SASKATOON, SASKATCHEWAN, S7P 1A4 PH: 1-306-385-2888

www.norsemanstructures.com