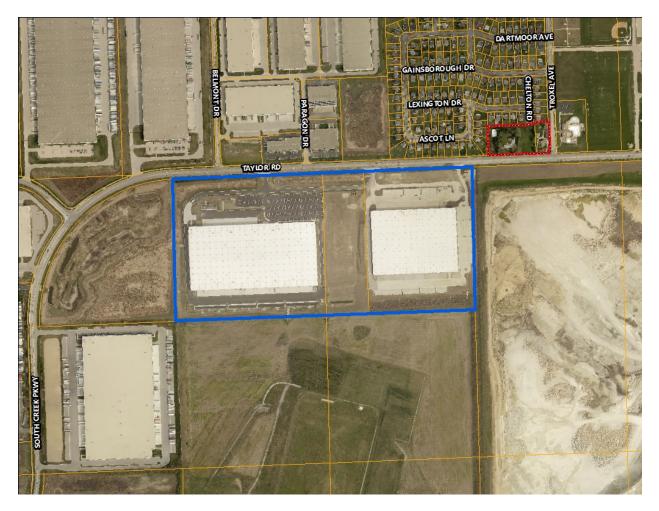

#### Summary:

The Pizzuti Companies developed the Spangler property on the south side of Taylor Road.

The following chart describes the zoning and land uses surrounding the property:

|       | Zoning                   | Land Use                  | User                   |
|-------|--------------------------|---------------------------|------------------------|
| Site  | P-B, Planned Business    | Warehouse /<br>Industrial | Crate & Barrel         |
| North | R-4, Residential         | Residential               | Nottingham Ridge       |
| South | AD-2, Airport            | Airport                   | Joliet Port District   |
| East  | M-2, Heavy Manufacturing | Quarry                    | Material Service       |
| West  | P-B, Planned Business    | Warehouse /<br>Industrial | Pinnacle Business Park |

The Crate & Barrell building and the Pinnacle 25 building are now complete. This plat will create the lots as well as dedicate the easements for utilities and stormwater management.