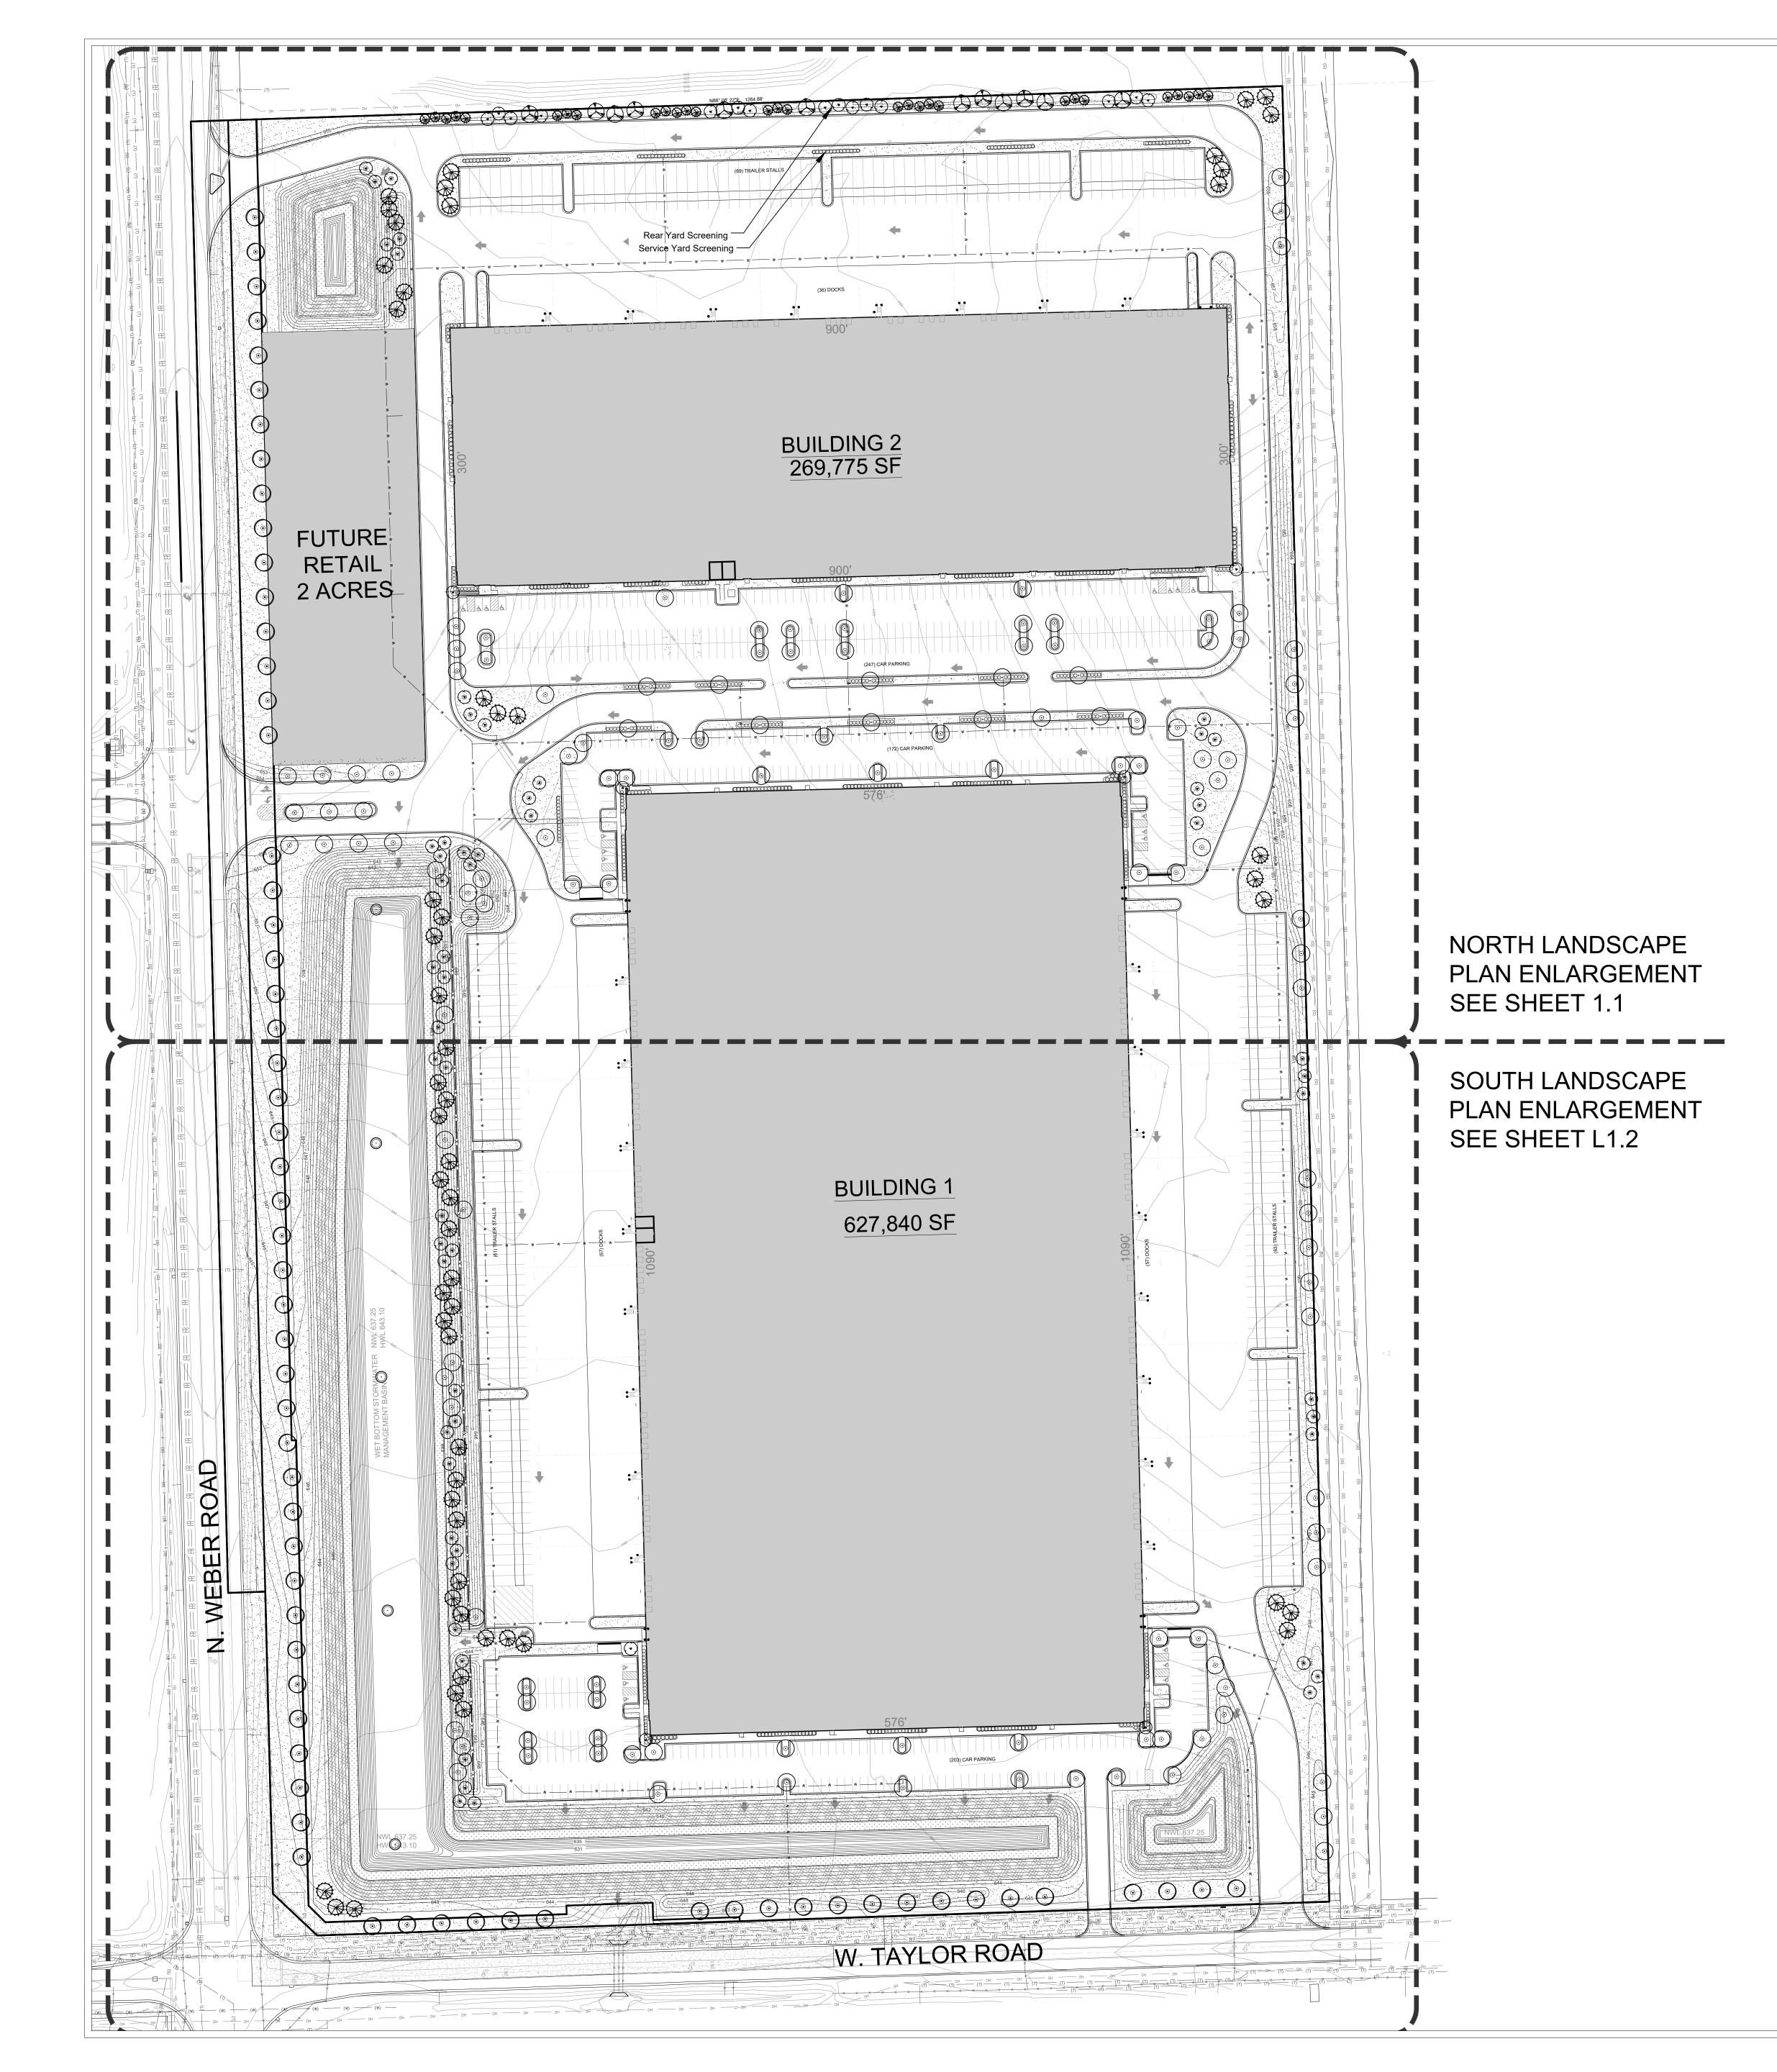

SCALE: NTS

PREPARED FOR Molto Properties

Base Layout - View From North West Weber 55 Logistics Park PREPARED FOR Molto Properties

Base Layout - View From South West Weber 55 Logistics Park

Romeoville, Illinois