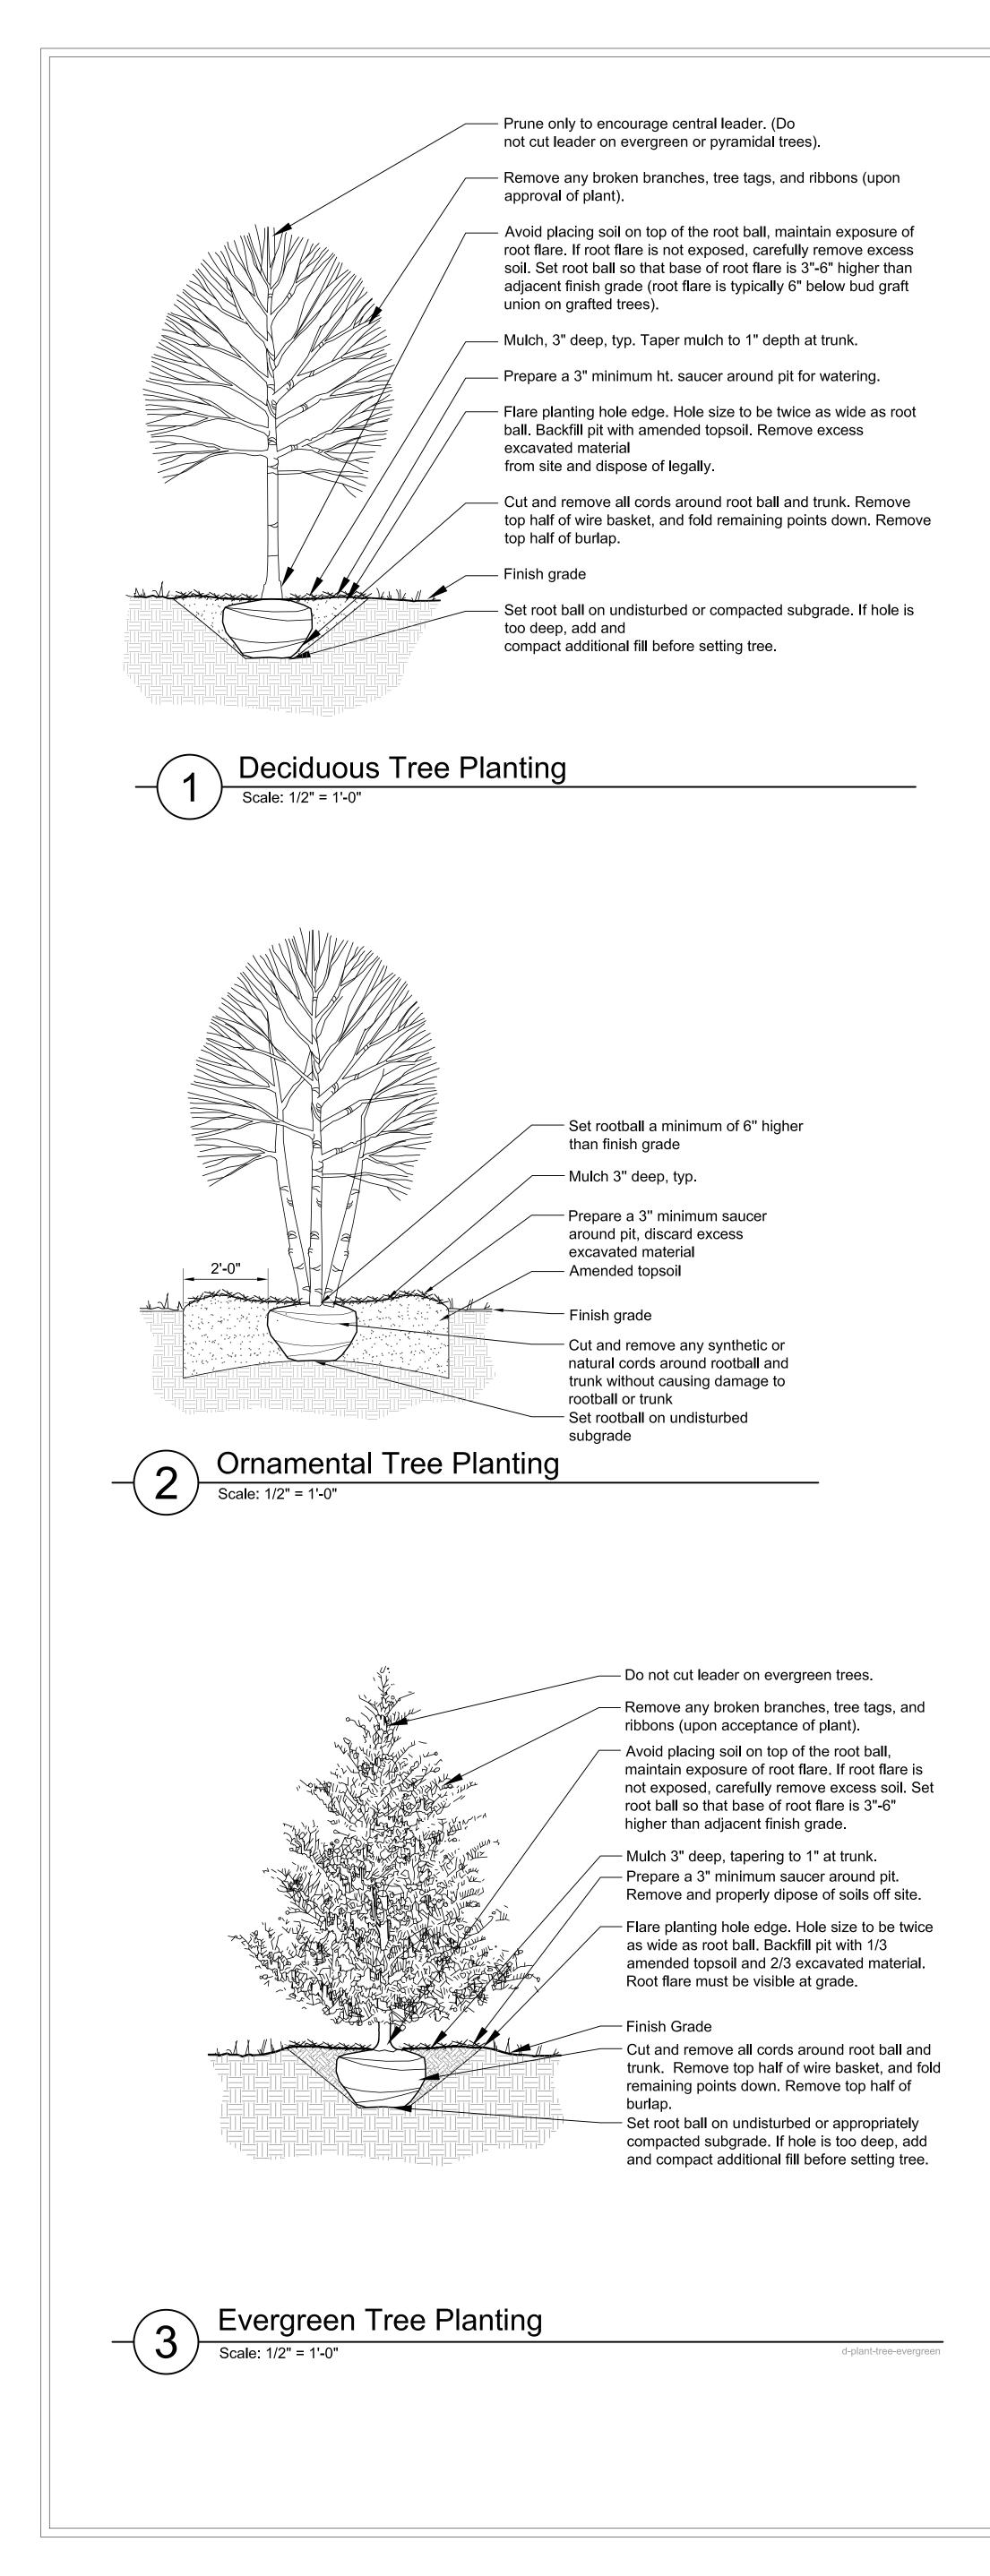

# PLANTING NOTES

- 1. Seed/Sod limit line is approximate. Seed/Sod to limits of grading and disturbance. Contractor responsible for restoration of any unauthorized disruption outside of designated construction area.
- 2. Contractor responsible for erosion control in all seeded/sodded areas.
- 3. Tree mulch rings in turf areas are 5 foot diameter, typical. Contractor shall provide a mulch ring around all existing trees within the limit of work. Remove all existing grass from
- 4. Bedlines are to be spade cut to a minimum depth of 3 inches unless otherwise shown on the plans. Curved bedlines are to be smooth and not segmented.
- Do not locate plants within 10' of utility structures, or within 5' horizontally of underground utility lines unless otherwise shown on the plans. Consult with Landscape Architect if these conditions exist.
- 6. Plants and other materials are quantified and summarized for the convenience of the Owner and jurisdictional agencies only. Confirm and install sufficient quantities to complete the work as drawn and specified. No additional payments will be made for materials required to complete the work as drawn and specified.
- 7. Refer to specifications for additional conditions, standards and notes.