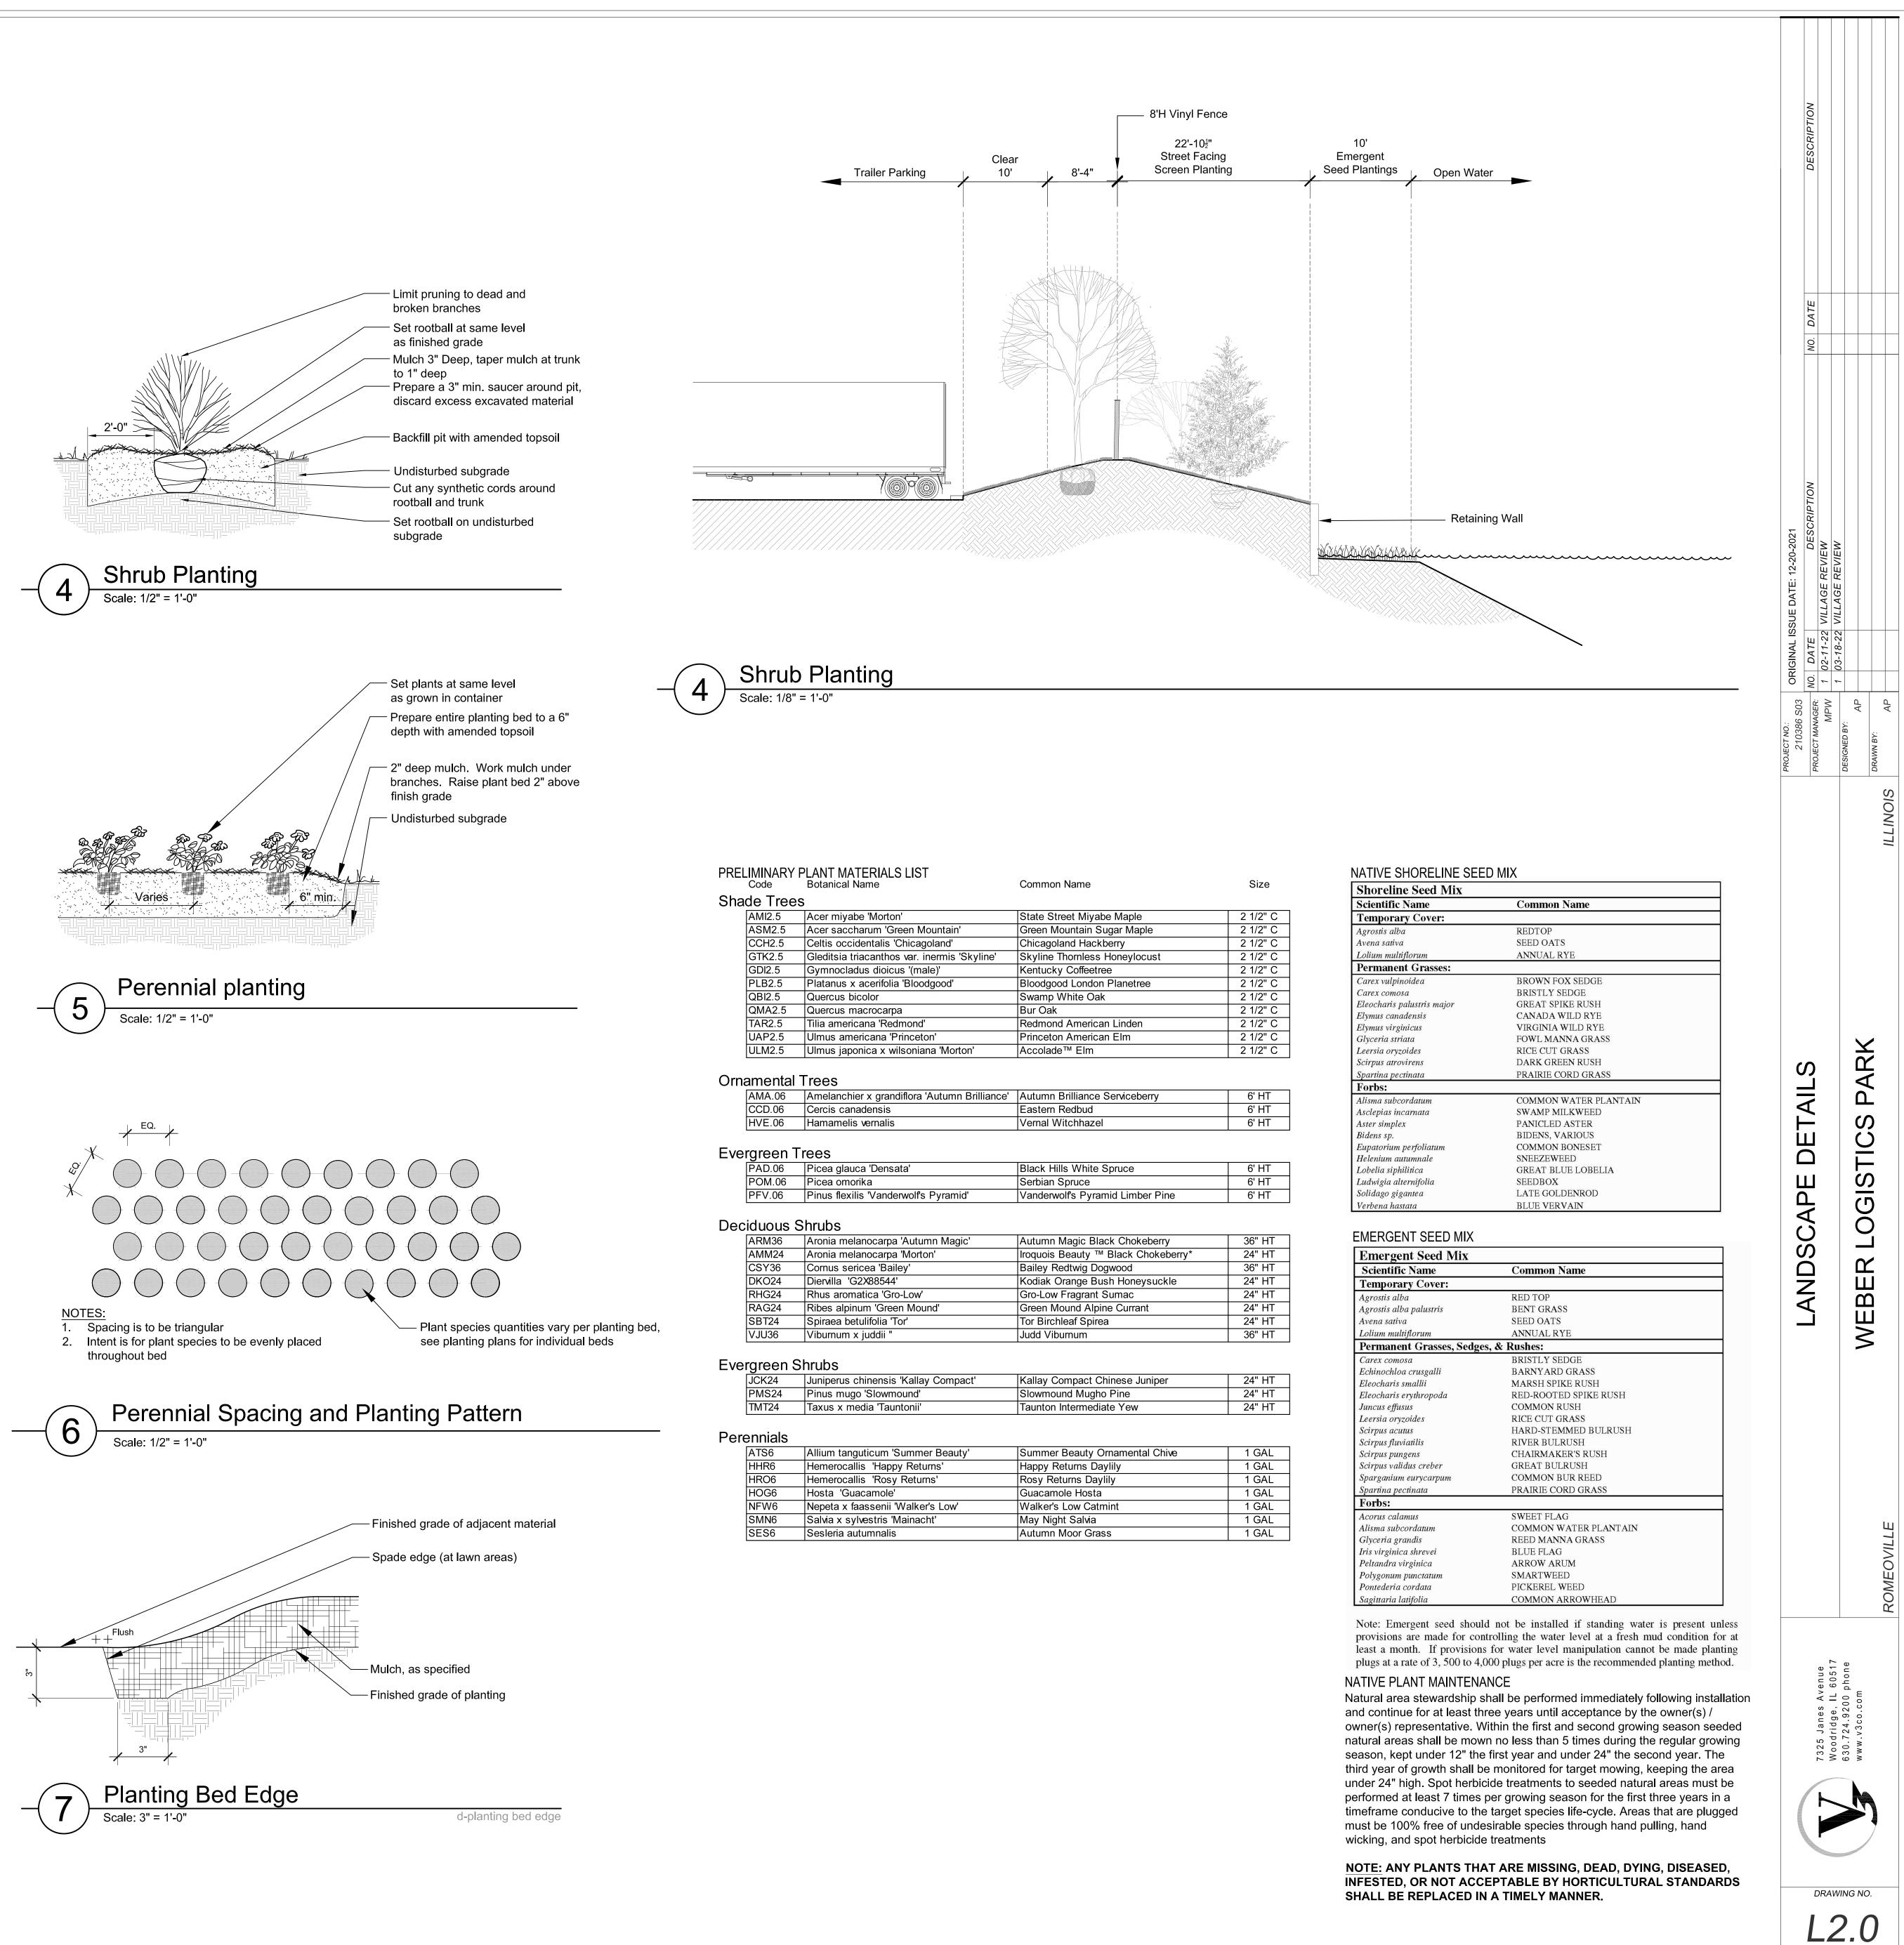

# PLANTING NOTES

- 1. Seed/Sod limit line is approximate. Seed/Sod to limits of grading and disturbance. Contractor responsible for restoration of any unauthorized disruption outside of designated construction area.
- 2. Contractor responsible for erosion control in all seeded/sodded areas.
- 3. Tree mulch rings in turf areas are 5 foot diameter, typical. Contractor shall provide a mulch ring around all existing trees within the limit of work. Remove all existing grass from
- 4. Bedlines are to be spade cut to a minimum depth of 3 inches unless otherwise shown on the plans. Curved bedlines are to be smooth and not segmented.
- Do not locate plants within 10' of utility structures, or within 5' horizontally of underground utility lines unless otherwise shown on the plans. Consult with Landscape Architect if these conditions exist.
- 6. Plants and other materials are quantified and summarized for the convenience of the Owner and jurisdictional agencies only. Confirm and install sufficient quantities to complete the work as drawn and specified. No additional payments will be made for materials required to complete the work as drawn and specified.
- 7. Refer to specifications for additional conditions, standards and notes.

## PLANTING LEGEND

| ROW SHADE TREES                |
|--------------------------------|
|                                |
| INTERIOR LOT TREES             |
| REAR YARD TREES                |
| ORNAMENTAL TREE                |
| EVERGREEN TREE                 |
| SCREENING SHRUB                |
| FOUNDATION SHRUBS              |
| PERENNIAL/GROUNDCOVI           |
| EMERGENT SEED MIX              |
| NATIVE SHORELINE SEED          |
| TURF SEED &<br>EROSION BLANKET |
| FENCE                          |
|                                |

DRAWING NO.

L1.2

| PLANT MATERIALS LIST<br>Botanical Name                 | Common Name                                | Size           |
|--------------------------------------------------------|--------------------------------------------|----------------|
| S                                                      |                                            |                |
| Acer miyabe 'Morton'                                   | State Street Miyabe Maple                  | 2 1/2" C       |
| Acer saccharum 'Green Mountain'                        | Green Mountain Sugar Maple                 | 2 1/2" C       |
| Celtis occidentalis 'Chicagoland'                      | Chicagoland Hackberry                      | 2 1/2" C       |
| Gleditsia triacanthos var. inermis 'Skyline'           | Skyline Thornless Honeylocust              | 2 1/2" C       |
| Gymnocladus dioicus '(male)'                           | Kentucky Coffeetree                        | 2 1/2" C       |
| Platanus x acerifolia 'Bloodgood'                      | Bloodgood London Planetree                 | 2 1/2" C       |
| Quercus bicolor                                        | Swamp White Oak                            | 2 1/2" C       |
| Quercus macrocarpa                                     | Bur Oak                                    | 2 1/2" C       |
| Tilia americana 'Redmond'                              | Redmond American Linden                    | 2 1/2" C       |
| Ulmus americana 'Princeton'                            | Princeton American Elm                     | 2 1/2" C       |
| Ulmus japonica x wilsoniana 'Morton'                   | Accolade™ Elm                              | 2 1/2" C       |
| Trees                                                  |                                            |                |
| Amelanchier x grandiflora 'Autumn Brilliance'          | Autumn Brilliance Serviceberry             | 6' HT          |
| Cercis canadensis                                      | Eastern Redbud                             | 6' HT          |
| Hamamelis vernalis                                     | Vernal Witchhazel                          | 6' HT          |
| rees   Picea glauca 'Densata'   Picea omorika          | Black Hills White Spruce<br>Serbian Spruce | 6' HT<br>6' HT |
| Picea omorika<br>Pinus flexilis 'Vanderwolf's Pyramid' | Vanderwolf's Pyramid Limber Pine           | 6' HT          |
| Shrubs                                                 | Automa Maria Diash Okalashama              |                |
| Aronia melanocarpa 'Autumn Magic'                      | Autumn Magic Black Chokeberry              | 36" HT         |
| Aronia melanocarpa 'Morton'                            | Iroquois Beauty ™ Black Chokeberry*        | 24" HT         |
| Cornus sericea 'Bailey'                                | Bailey Redtwig Dogwood                     | 36" HT         |
| Diervilla 'G2X88544'                                   | Kodiak Orange Bush Honeysuckle             | 24" HT         |
| Rhus aromatica 'Gro-Low'                               | Gro-Low Fragrant Sumac                     | 24" HT         |
| Ribes alpinum 'Green Mound'                            | Green Mound Alpine Currant                 | 24" HT         |
| Spiraea betulifolia 'Tor'                              | Tor Birchleaf Spirea                       | 24" HT         |
| Viburnum x juddii "                                    | Judd Viburnum                              | 36" HT         |
| Shrubs                                                 |                                            |                |
| Juniperus chinensis 'Kallay Compact'                   | Kallay Compact Chinese Juniper             | 24" HT         |
| Pinus mugo 'Slowmound'                                 | Slowmound Mugho Pine                       | 24" HT         |
| Taxus x media 'Tauntonii'                              | Taunton Intermediate Yew                   | 24" HT         |
|                                                        |                                            |                |
| Allium tanguticum 'Summer Beauty'                      | Summer Beauty Ornamental Chive             | 1 GAL          |
| Hemerocallis 'Happy Returns'                           | Happy Returns Daylily                      | 1 GAL          |
|                                                        |                                            | 1 1 0 1        |

| Allium tanguticum 'Summer Beauty' | Summer Beauty Ornamental Chive | 1 GAL |
|-----------------------------------|--------------------------------|-------|
| Hemerocallis 'Happy Returns'      | Happy Returns Daylily          | 1 GAL |
| Hemerocallis 'Rosy Returns'       | Rosy Returns Daylily           | 1 GAL |
| Hosta 'Guacamole'                 | Guacamole Hosta                | 1 GAL |
| Nepeta x faassenii 'Walker's Low' | Walker's Low Catmint           | 1 GAL |
| Salvia x sylvestris 'Mainacht'    | May Night Salvia               | 1 GAL |
| Sesleria autumnalis               | Autumn Moor Grass              | 1 GAL |

| Shoreline Seed Mix         |                       |  |
|----------------------------|-----------------------|--|
| Scientific Name            | Common Name           |  |
| Temporary Cover:           |                       |  |
| Agrostis alba              | REDTOP                |  |
| Avena sativa               | SEED OATS             |  |
| Lolium multiflorum         | ANNUAL RYE            |  |
| Permanent Grasses:         |                       |  |
| Carex vulpinoidea          | BROWN FOX SEDGE       |  |
| Carex comosa               | BRISTLY SEDGE         |  |
| Eleocharis palustris major | GREAT SPIKE RUSH      |  |
| Elymus canadensis          | CANADA WILD RYE       |  |
| Elymus virginicus          | VIRGINIA WILD RYE     |  |
| Glyceria striata           | FOWL MANNA GRASS      |  |
| Leersia oryzoides          | RICE CUT GRASS        |  |
| Scirpus atrovirens         | DARK GREEN RUSH       |  |
| Spartina pectinata         | PRAIRIE CORD GRASS    |  |
| Forbs:                     |                       |  |
| Alisma subcordatum         | COMMON WATER PLANTAIN |  |
| Asclepias incarnata        | SWAMP MILKWEED        |  |
| Aster simplex              | PANICLED ASTER        |  |
| Bidens sp.                 | BIDENS, VARIOUS       |  |
| Eupatorium perfoliatum     | COMMON BONESET        |  |
| Helenium autumnale         | SNEEZEWEED            |  |
| Lobelia siphilitica        | GREAT BLUE LOBELIA    |  |
| Ludwigia alternifolia      | SEEDBOX               |  |
| Solidago gigantea          | LATE GOLDENROD        |  |
| Verbena hastata            | BLUE VERVAIN          |  |

| Scientific Name         | Common Name           |
|-------------------------|-----------------------|
| Temporary Cover:        |                       |
| Agrostis alba           | RED TOP               |
| Agrostis alba palustris | BENT GRASS            |
| Avena sativa            | SEED OATS             |
| Lolium multiflorum      | ANNUAL RYE            |
| Permanent Grasses, Sedg | es, & Rushes:         |
| Carex comosa            | BRISTLY SEDGE         |
| Echinochloa crusgalli   | BARNYARD GRASS        |
| Eleocharis smallii      | MARSH SPIKE RUSH      |
| Eleocharis erythropoda  | RED-ROOTED SPIKE RUSH |
| Juncus effusus          | COMMON RUSH           |
| Leersia oryzoides       | RICE CUT GRASS        |
| Scirpus acutus          | HARD-STEMMED BULRUSH  |
| Scirpus fluviatilis     | RIVER BULRUSH         |
| Scirpus pungens         | CHAIRMAKER'S RUSH     |
| Scirpus validus creber  | GREAT BULRUSH         |
| Sparganium eurycarpum   | COMMON BUR REED       |
| Spartina pectinata      | PRAIRIE CORD GRASS    |
| Forbs:                  |                       |
| Acorus calamus          | SWEET FLAG            |
| Alisma subcordatum      | COMMON WATER PLANTAIN |
| Glyceria grandis        | REED MANNA GRASS      |
| Iris virginica shrevei  | BLUE FLAG             |
| Peltandra virginica     | ARROW ARUM            |
| Polygonum punctatum     | SMARTWEED             |
| Pontederia cordata      | PICKEREL WEED         |
| Sagittaria latifolia    | COMMON ARROWHEAD      |