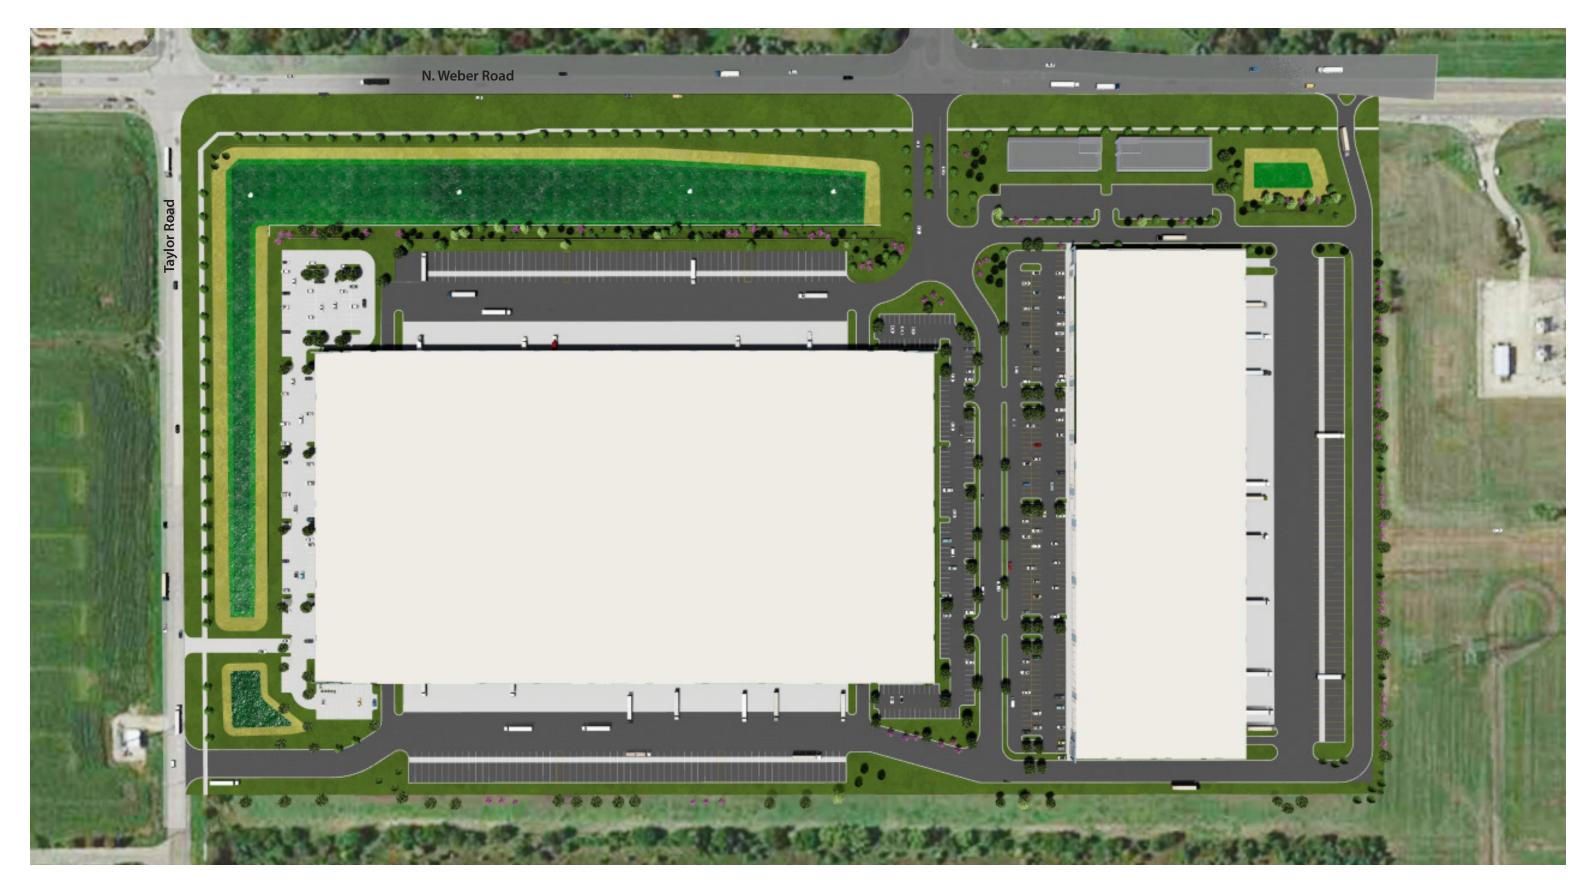

SCALE: NTS

PREPARED FOR Molto Properties

Base Layout - View From North West Weber 55 Logistics Park PREPARED FOR Molto Properties

Base Layout - View From South West Weber 55 Logistics Park

Romeoville, Illinois

POTENTIAL FOUNTAIN LOCATIONS

NORTH

area to be mulched and provide a typical v-trench edge. VER D MIX

DRAWING NO.

L1.0

trees within the limit of work. Remove all existing grass from unless otherwise shown on the plans. Curved bedlines are to only. Confirm and install sufficient quantities to complete the work as drawn and specified. No additional payments will be NO. DATE DATE. NO. DATE DES 1 02-11-22 VILLAGE REVIEW 2 03-18-22 VILLAGE REVIEW ARGEMENT PARK Г ЕN S TIC ANDSCAPE LOGIS<sup>-</sup> WEBER Ι  $\supset$ Ο S