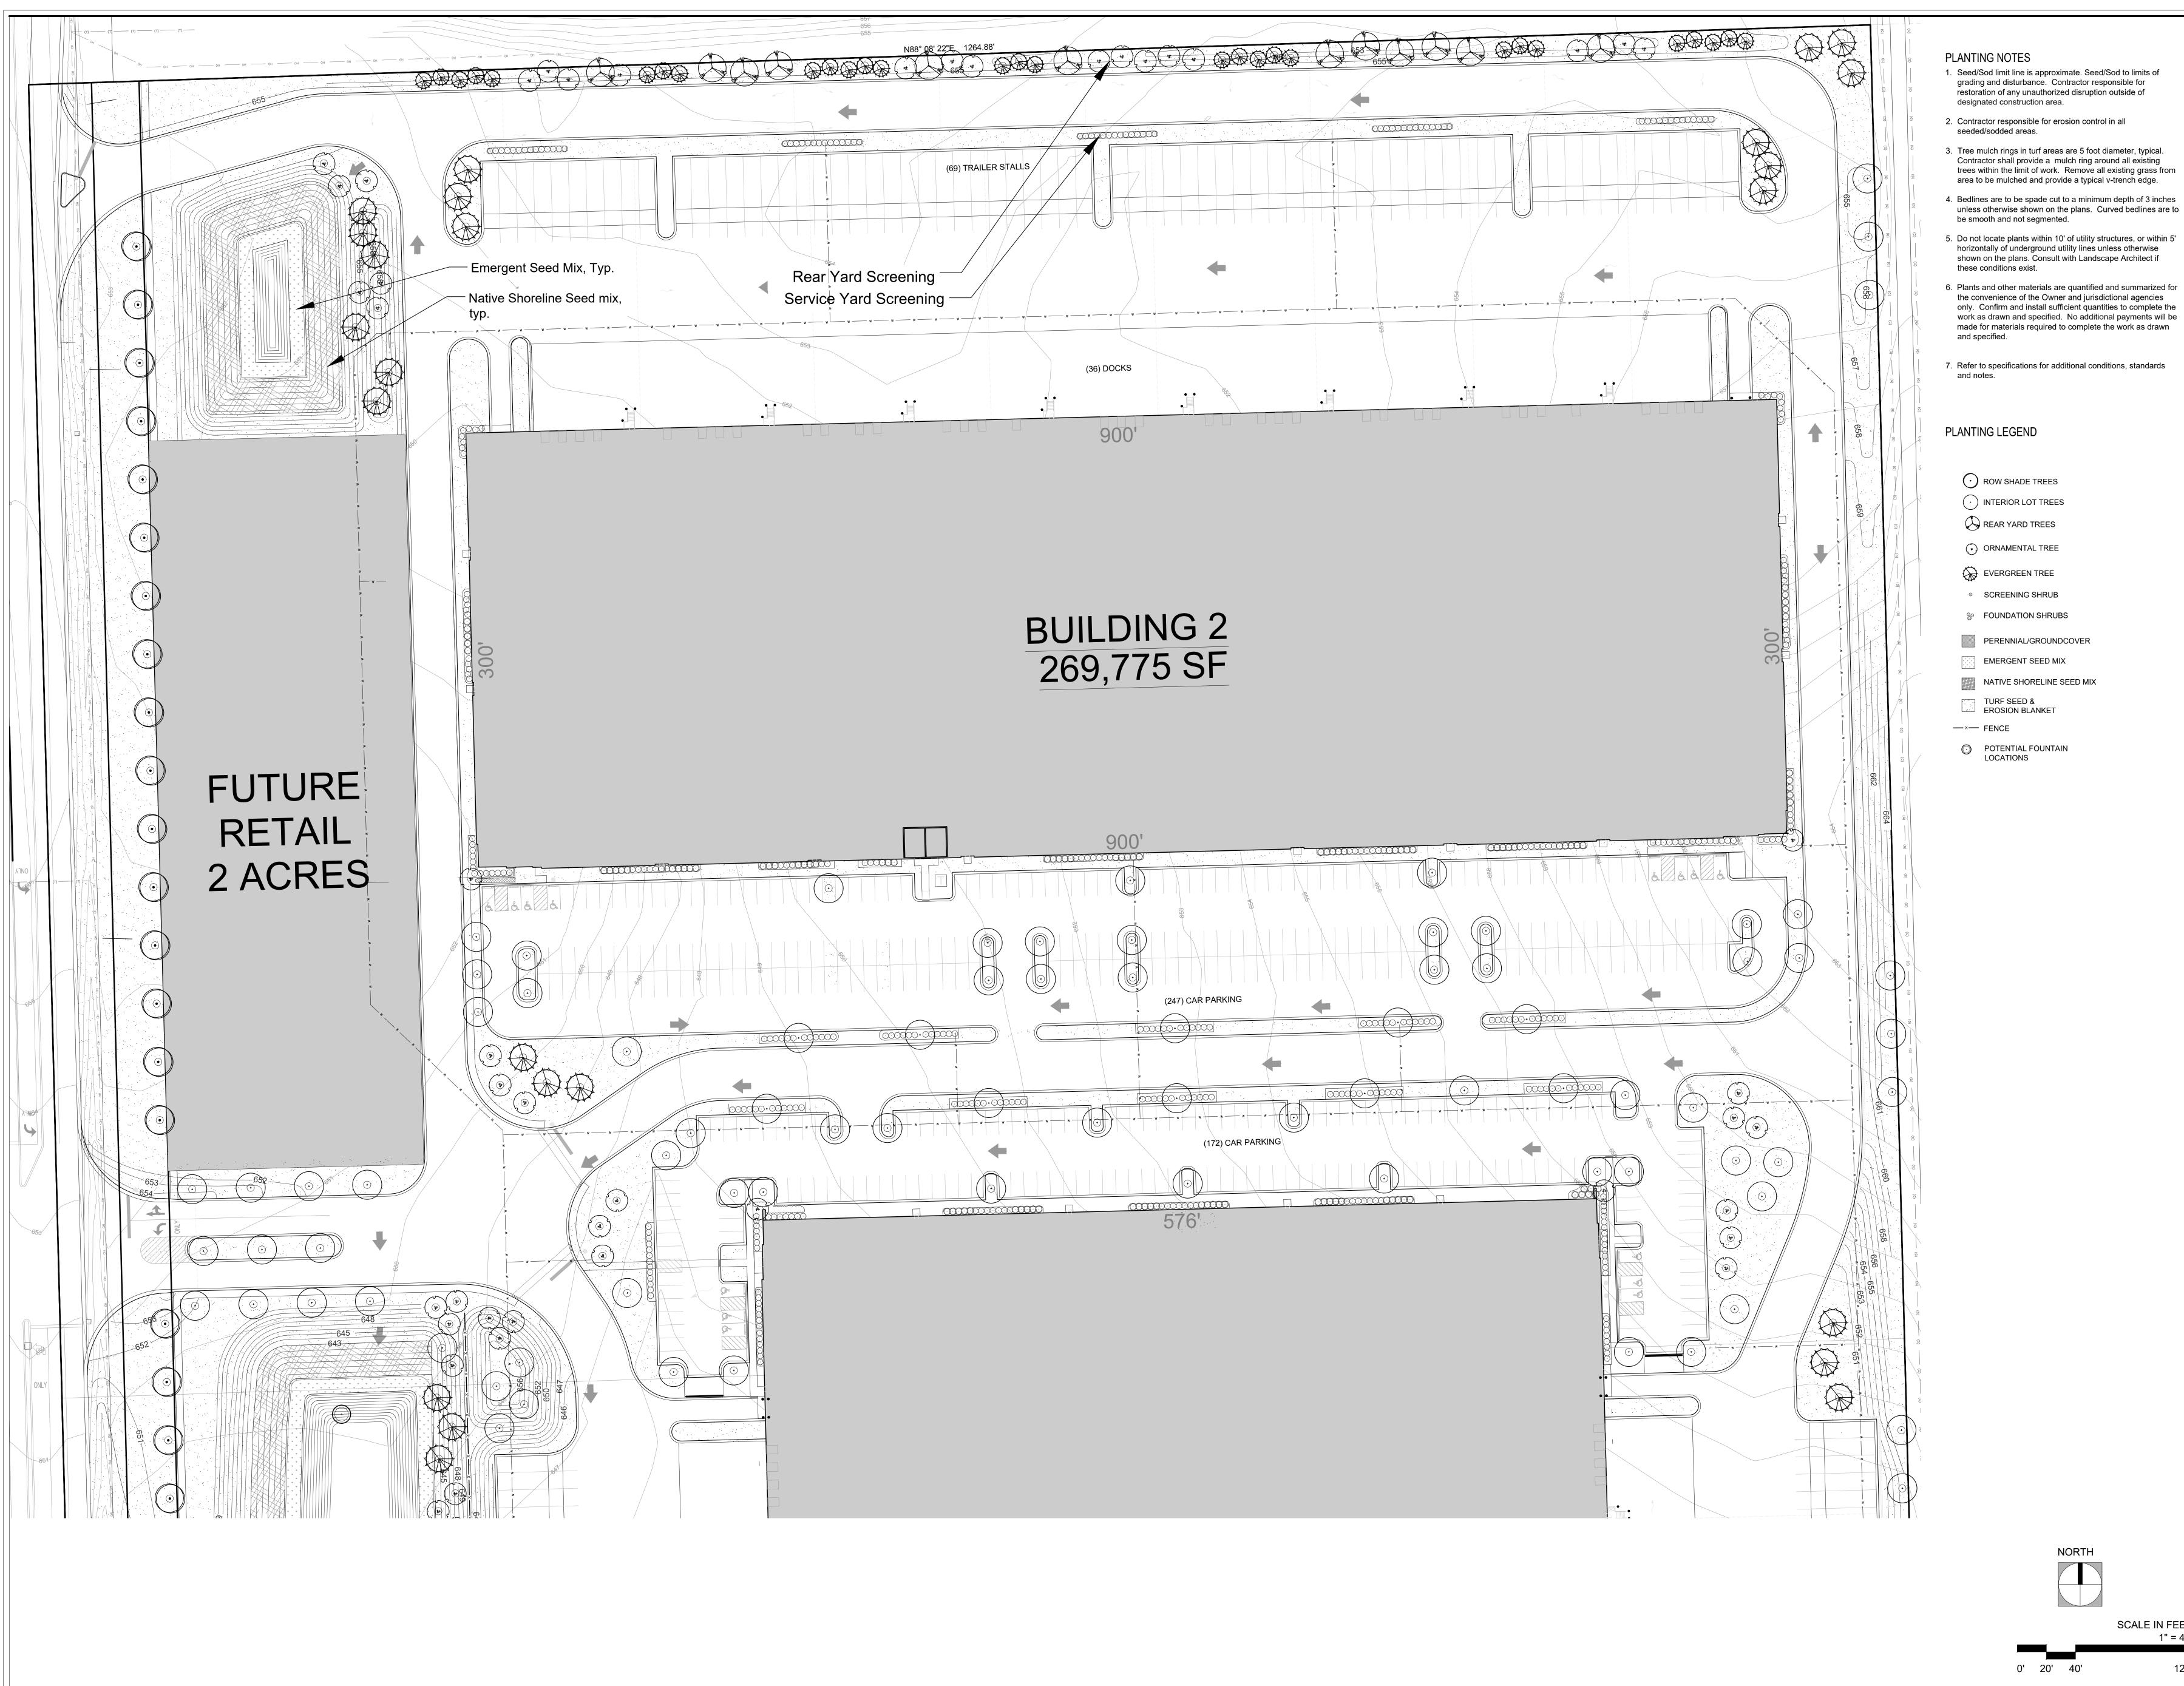

# PLANTING NOTES

- 1. Seed/Sod limit line is approximate. Seed/Sod to limits of grading and disturbance. Contractor responsible for restoration of any unauthorized disruption outside of designated construction area.
- 2. Contractor responsible for erosion control in all seeded/sodded areas.
- 3. Tree mulch rings in turf areas are 5 foot diameter, typical. Contractor shall provide a mulch ring around all existing trees within the limit of work. Remove all existing grass from
- 4. Bedlines are to be spade cut to a minimum depth of 3 inches unless otherwise shown on the plans. Curved bedlines are to be smooth and not segmented.
- Do not locate plants within 10' of utility structures, or within 5' horizontally of underground utility lines unless otherwise shown on the plans. Consult with Landscape Architect if these conditions exist.
- 6. Plants and other materials are quantified and summarized for the convenience of the Owner and jurisdictional agencies only. Confirm and install sufficient quantities to complete the work as drawn and specified. No additional payments will be made for materials required to complete the work as drawn and specified.
- 7. Refer to specifications for additional conditions, standards and notes.

## PLANTING LEGEND

| ROW SHADE TREES                |
|--------------------------------|
|                                |
| INTERIOR LOT TREES             |
| REAR YARD TREES                |
| ORNAMENTAL TREE                |
| EVERGREEN TREE                 |
| SCREENING SHRUB                |
| FOUNDATION SHRUBS              |
| PERENNIAL/GROUNDCOVI           |
| EMERGENT SEED MIX              |
| NATIVE SHORELINE SEED          |
| TURF SEED &<br>EROSION BLANKET |
| FENCE                          |
|                                |

POTENTIAL FOUNTAIN LOCATIONS

NORTH

area to be mulched and provide a typical v-trench edge. VER D MIX

DRAWING NO.

L1.0

trees within the limit of work. Remove all existing grass from unless otherwise shown on the plans. Curved bedlines are to only. Confirm and install sufficient quantities to complete the work as drawn and specified. No additional payments will be NO. DATE DATE. NO. DATE DES 1 02-11-22 VILLAGE REVIEW 2 03-18-22 VILLAGE REVIEW ARGEMENT PARK Г ЕN S TIC ANDSCAPE LOGIS<sup>-</sup> WEBER Ι  $\supset$ Ο S