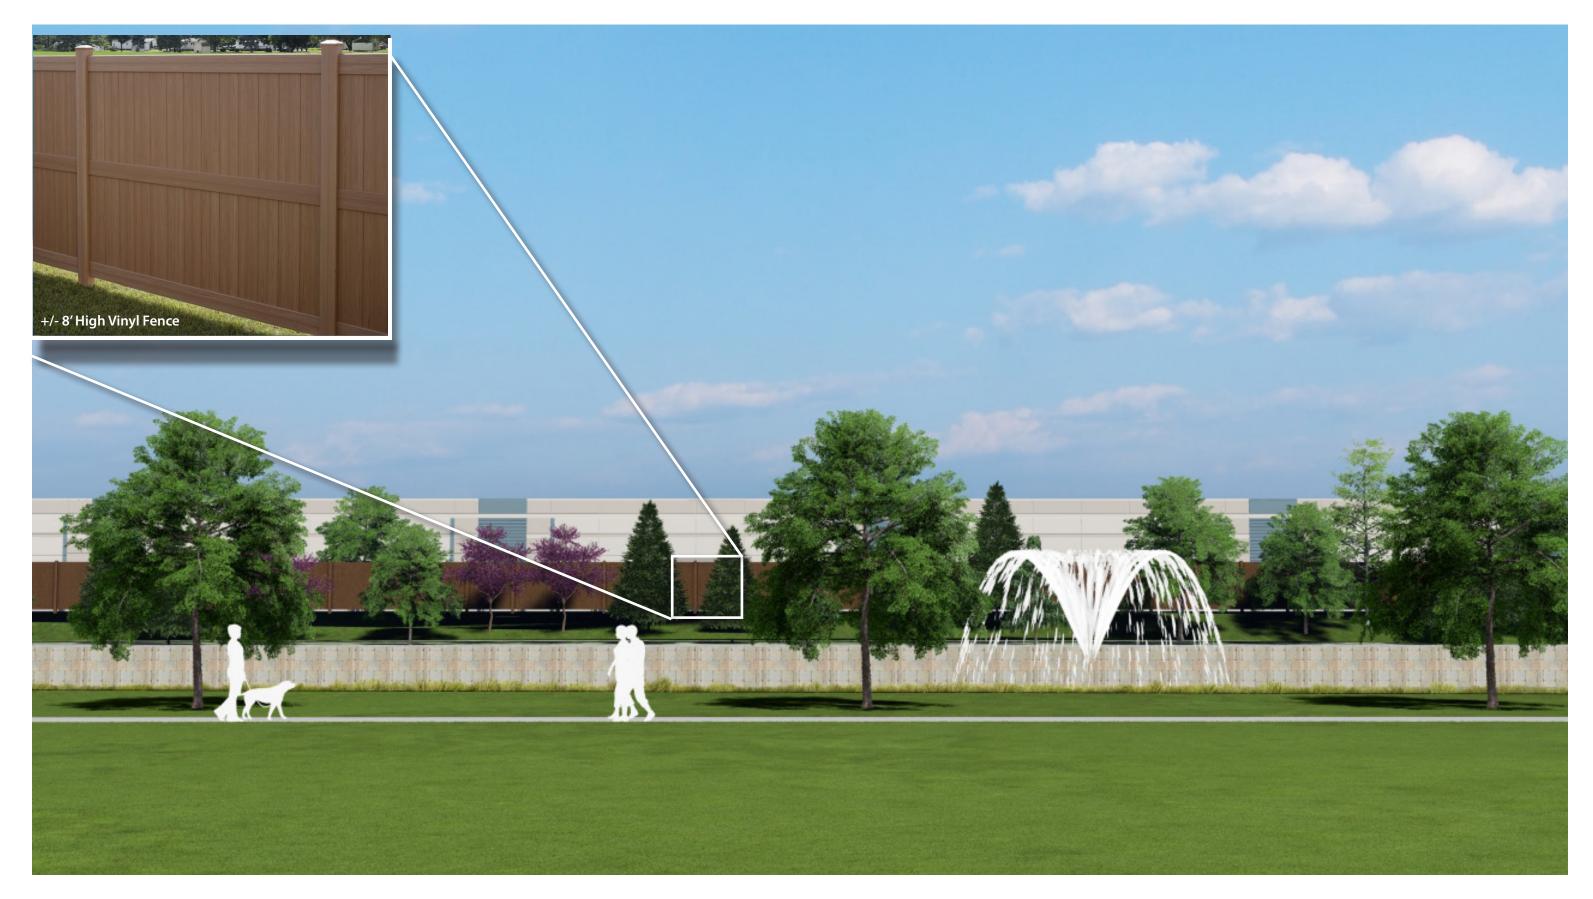

POTENTIAL FOUNTAIN LOCATIONS

NORTH

area to be mulched and provide a typical v-trench edge. VER D MIX

DRAWING NO.

L1.0

trees within the limit of work. Remove all existing grass from unless otherwise shown on the plans. Curved bedlines are to only. Confirm and install sufficient quantities to complete the work as drawn and specified. No additional payments will be NO. DATE DATE. NO. DATE DES 1 02-11-22 VILLAGE REVIEW 2 03-18-22 VILLAGE REVIEW ARGEMENT PARK Г ЕN S TIC ANDSCAPE LOGIS<sup>-</sup> WEBER Ι  $\supset$ Ο S