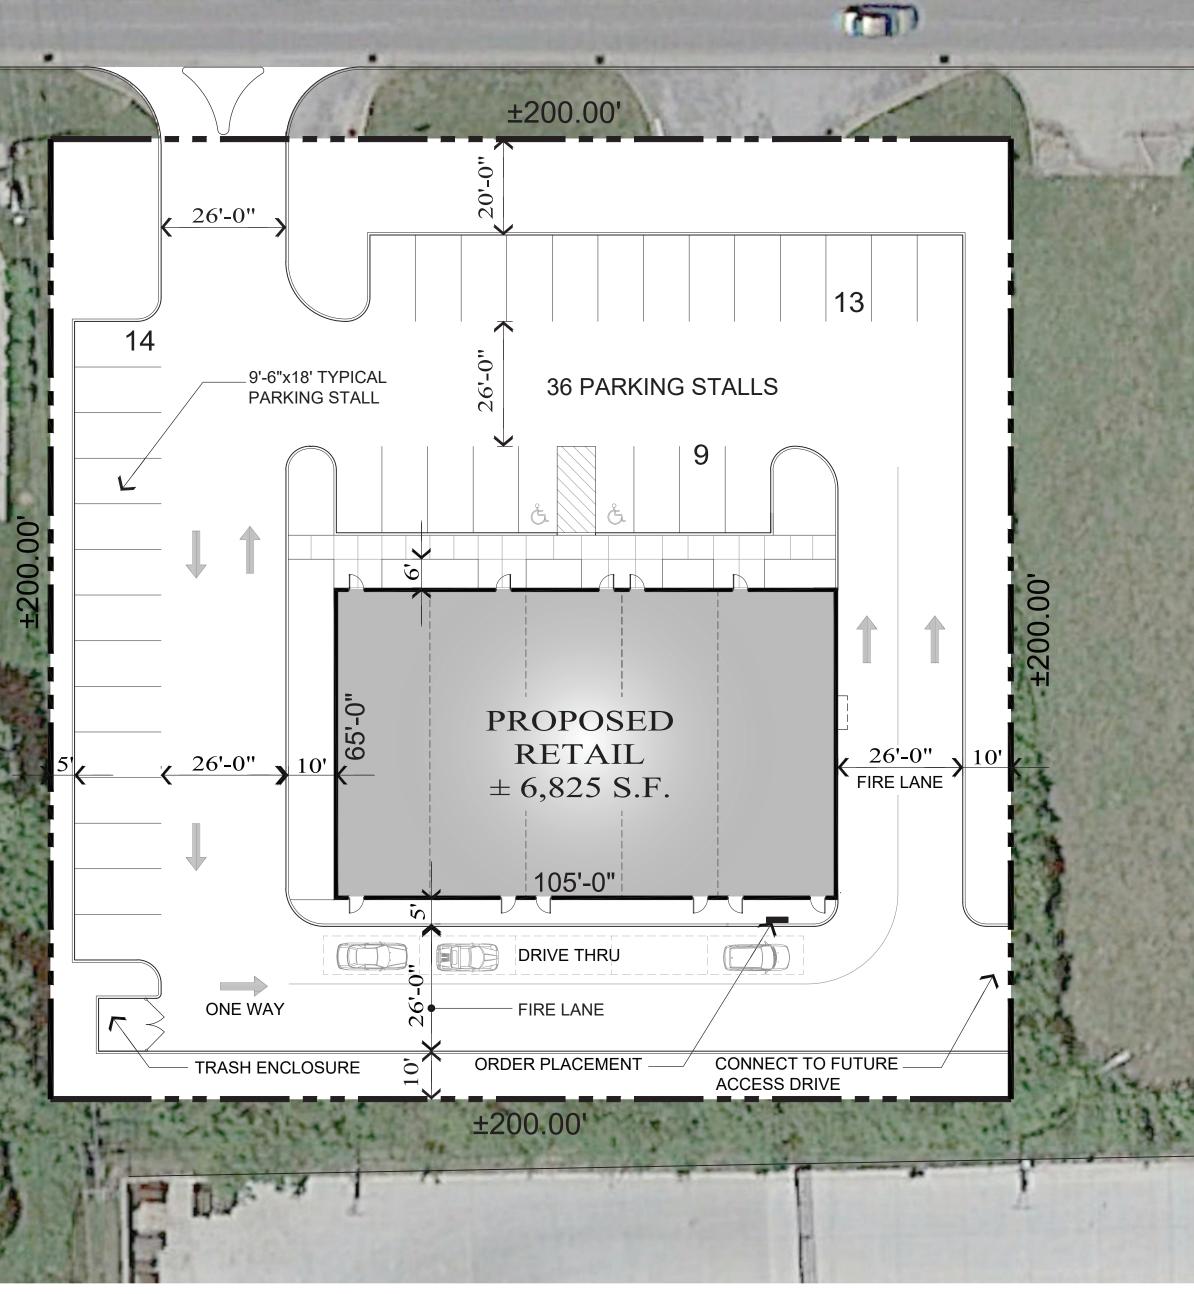

## PROPOSED RETAIL CENTER

639 N. INDEPENDENCE BLVD. ROMEOVILLE, IL

## PROJECT DATA LOT AREA = $\pm 0.91$ ACRES PROPOSED RETAIL = ±6,825 S.F. PARKING

REQUIRED PARKING = 27

PROVIDED PARKING = 36

13543 West 185th Street, Mokena, Illinois 60448 815.485.7333 arete-Itd.com

|                                                 |                                                                                | BRICK AND BLOCK                                            |                         |
|-------------------------------------------------|--------------------------------------------------------------------------------|------------------------------------------------------------|-------------------------|
|                                                 |                                                                                | MASONRY UNIT<br>PREFINISHED METAL                          |                         |
|                                                 |                                                                                | PREFORMED EIFS CORNICE<br>T/ EAVE<br>EL.: ±118'-8"         |                         |
|                                                 |                                                                                | 4" PRECAST<br>CONCRETE BAND                                | ₹ <del>}</del><br>3'-0" |
|                                                 |                                                                                |                                                            |                         |
|                                                 |                                                                                |                                                            |                         |
|                                                 |                                                                                | FIRST FLOOR FIN.<br>EL.: 100'-0"                           |                         |
|                                                 |                                                                                | 3'-0" x 7'-0"<br>H.M. DOOR                                 |                         |
|                                                 |                                                                                | SYNTHETIC STONE BASE —                                     |                         |
|                                                 | PREFINISHED METAL                                                              |                                                            |                         |
|                                                 | COPING OVER<br>PREFORMED EIFS CORNICE                                          |                                                            |                         |
|                                                 | BRICK AND BLOCK<br>WALL CONSTRUCTION<br>ALTERNATIVE QUIK-<br>BRIK MASONRY UNIT |                                                            | /                       |
|                                                 | PROPOSED                                                                       |                                                            |                         |
| <b>-</b>                                        | 30 SQ.FT.<br>T/ EAVE<br>EL.: ±120'-7"                                          |                                                            |                         |
|                                                 | 4" PRECAST<br>CONCRETE BAND                                                    |                                                            |                         |
| -                                               | STANDING SEAM<br>METAL CANOPY<br>T/ STOREFRONT<br>EL.: 110'-0"                 |                                                            |                         |
| Ŧ                                               | WALL MOUNTED                                                                   |                                                            | K<br>K                  |
|                                                 | FIRST FLOOR FIN.<br>EL.: 100'-0"                                               |                                                            | <u>K</u>                |
| Т                                               | 4" PRECAST<br>CONCRETE SILL                                                    |                                                            |                         |
|                                                 | SYNTHETIC STONE BASE                                                           |                                                            |                         |
|                                                 |                                                                                | D SOUTH ELEVATIO                                           | N                       |
|                                                 | 3 SCALE: 1/8" = 1'-0"                                                          | 0 8' I6'                                                   |                         |
|                                                 |                                                                                | PREFINISHED METAL<br>COPING OVER<br>PREFORMED EIFS CORNICE |                         |
|                                                 |                                                                                | BRICK AND BLOCK                                            |                         |
|                                                 |                                                                                | ALTERNATIVE QUIK-<br>BRIK MASONRY UNIT<br>PROPOSED         |                         |
|                                                 |                                                                                | SIGNAGE AREA<br>30 S.F. PER SIGN<br>4" PRECAST             |                         |
|                                                 |                                                                                | CONCRETE BAND<br>STANDING SEAM<br>METAL CANOPY             |                         |
|                                                 |                                                                                |                                                            | y y                     |
|                                                 |                                                                                | WALL MOUNTED                                               |                         |
|                                                 |                                                                                |                                                            |                         |
|                                                 |                                                                                | 1" INSULATED GLASS<br>IN CLEAR ANODIZED ALUM.              |                         |
|                                                 |                                                                                | FRAME (TYP.)<br>4" PRECAST<br>CONCRETE SILL                |                         |
|                                                 |                                                                                | 3'-0 x7'-0" ALUM. THIN<br>STYLE DOORS (TYP.)               |                         |
|                                                 |                                                                                |                                                            |                         |
| EL-1                                            |                                                                                | DEVELOPER                                                  |                         |
| PROJECT #:<br>DATE: 09/17                       | 21064<br>7/2021                                                                | SAMMY S                                                    |                         |
| REVISIONS: 02/2 <sup>-</sup><br>SCALE: AS NOTEI |                                                                                |                                                            |                         |