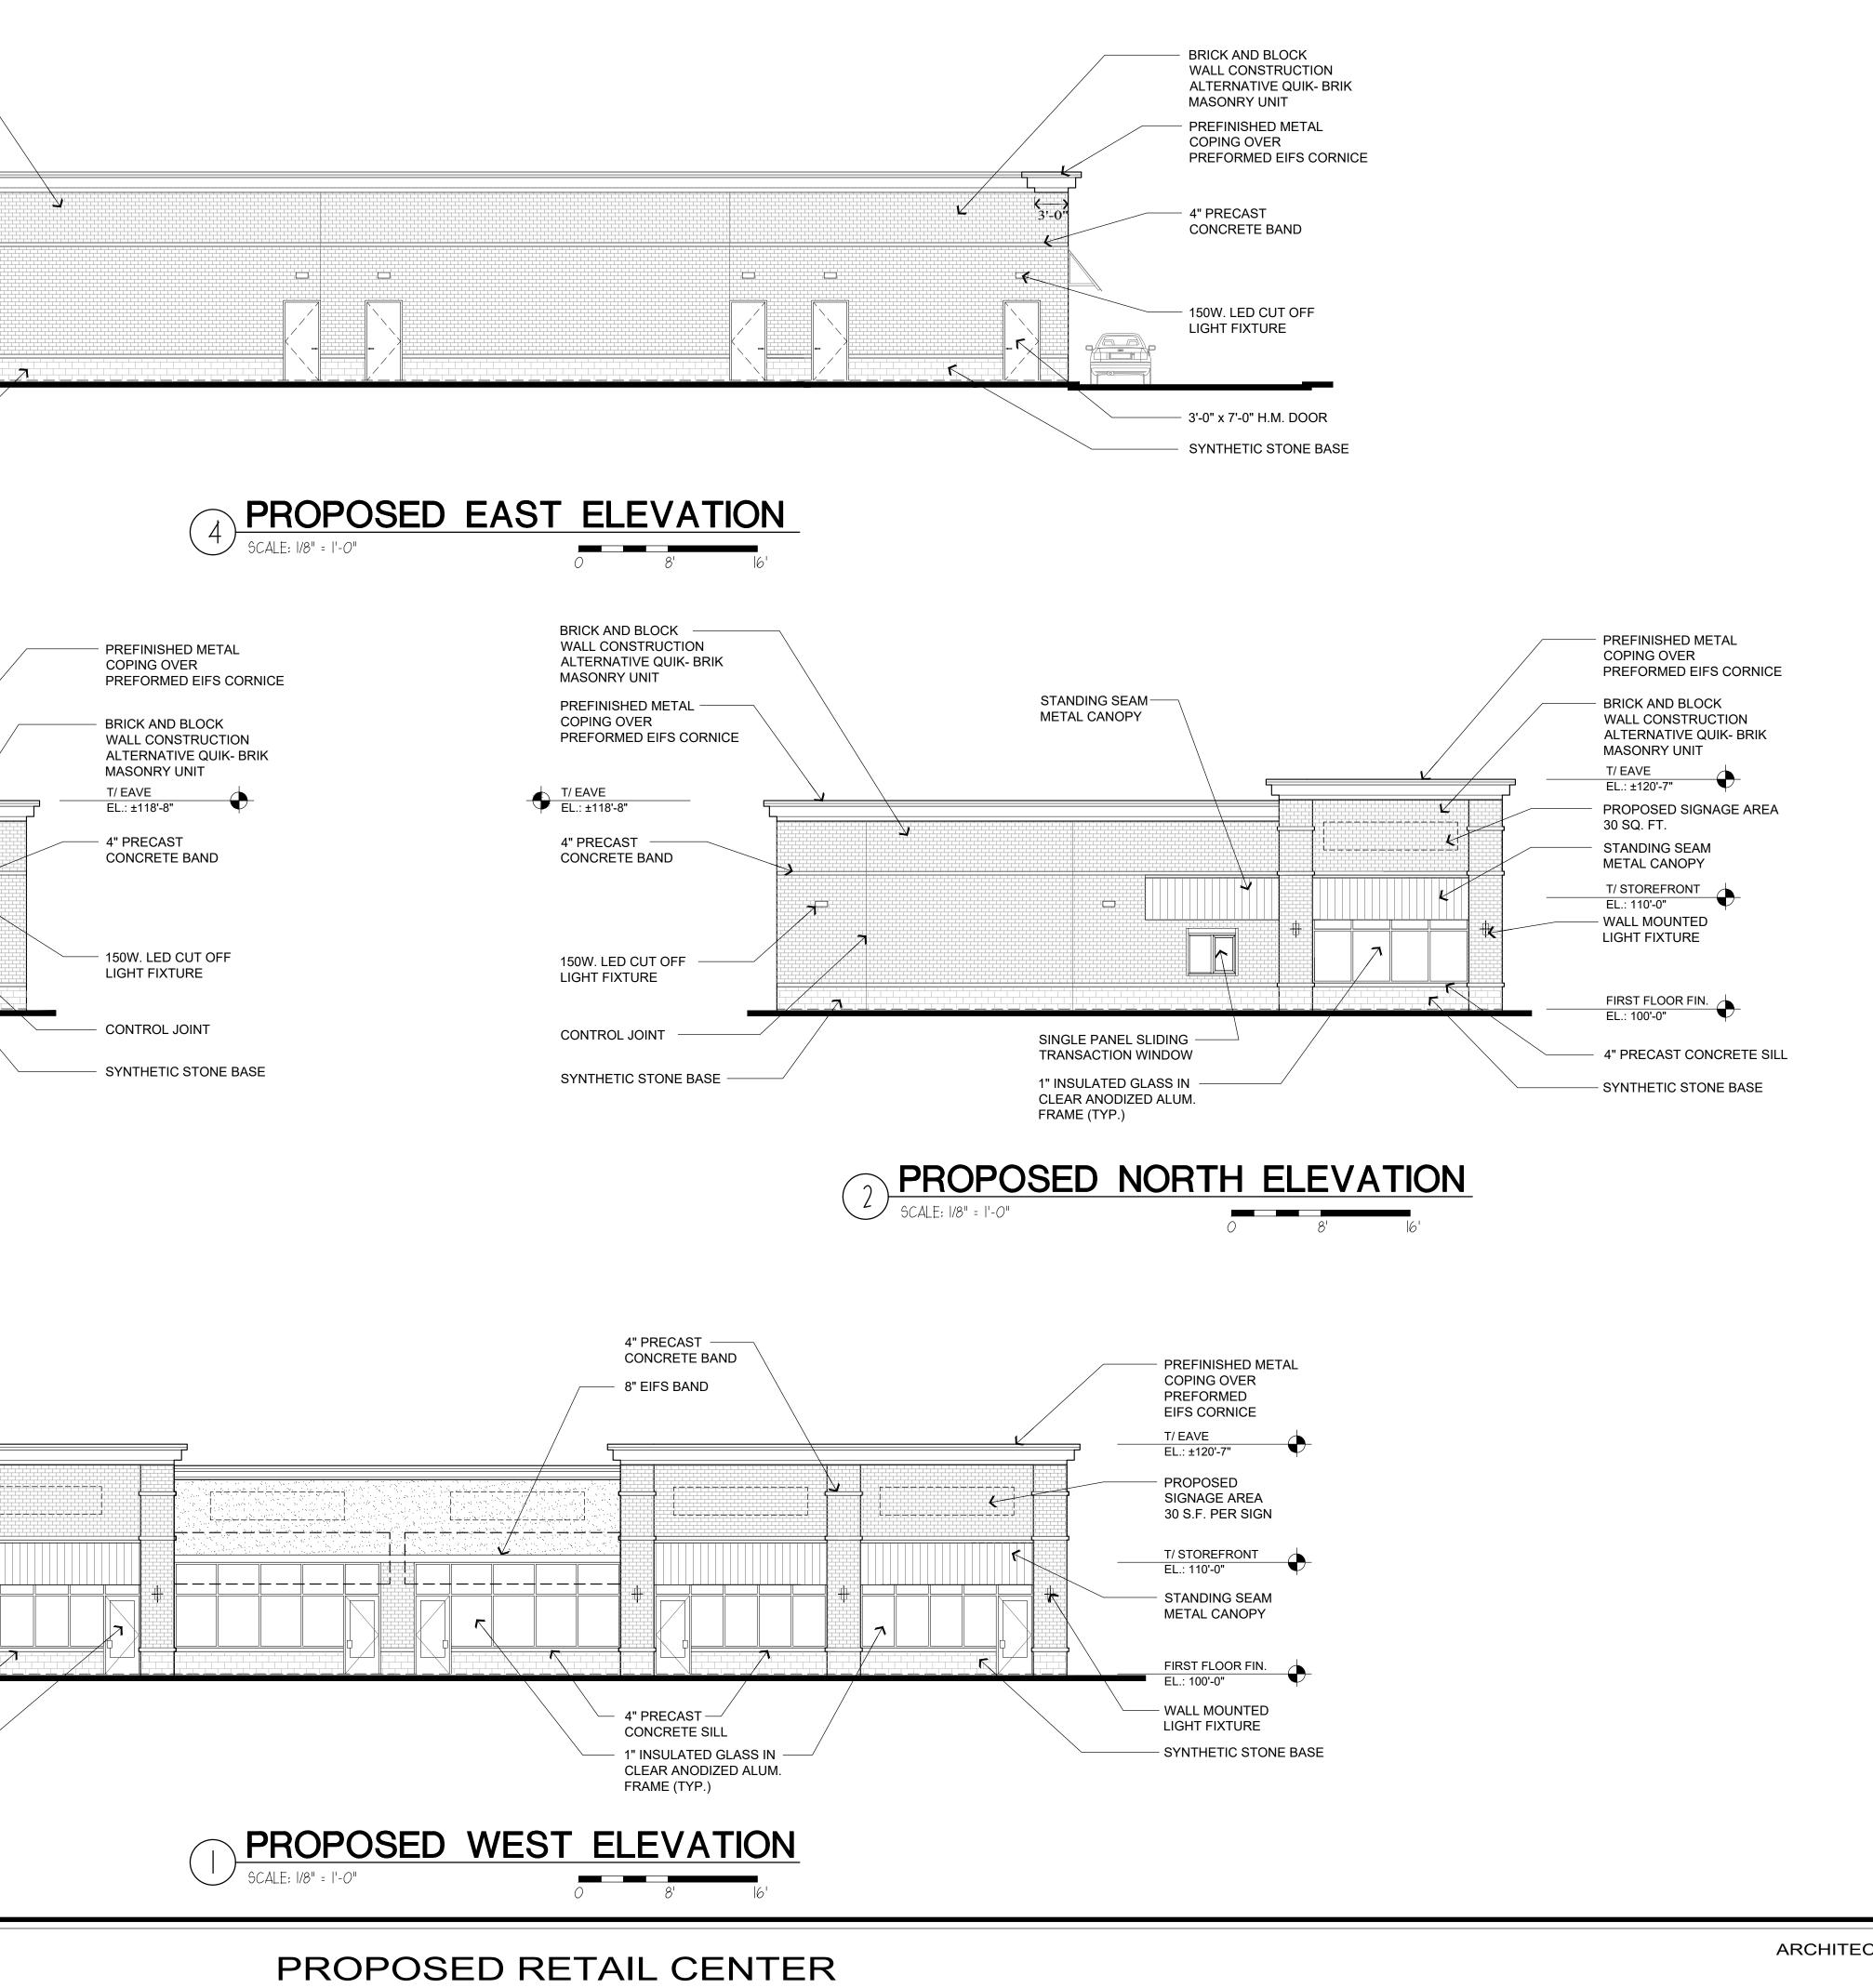

## PROJECT DATA LOT AREA = $\pm 0.91$ ACRES PROPOSED RETAIL = ±6,825 S.F. PARKING

REQUIRED PARKING = 27

PROVIDED PARKING = 36

13543 West 185th Street, Mokena, Illinois 60448 815.485.7333 arete-Itd.com

|                                                 |                                                                                | BRICK AND BLOCK                                            |                         |
|-------------------------------------------------|--------------------------------------------------------------------------------|------------------------------------------------------------|-------------------------|
|                                                 |                                                                                | MASONRY UNIT<br>PREFINISHED METAL                          |                         |
|                                                 |                                                                                | PREFORMED EIFS CORNICE<br>T/ EAVE<br>EL.: ±118'-8"         |                         |
|                                                 |                                                                                | 4" PRECAST<br>CONCRETE BAND                                | ₹ <del>}</del><br>3'-0" |
|                                                 |                                                                                |                                                            |                         |
|                                                 |                                                                                |                                                            |                         |
|                                                 |                                                                                | FIRST FLOOR FIN.<br>EL.: 100'-0"                           |                         |
|                                                 |                                                                                | 3'-0" x 7'-0"<br>H.M. DOOR                                 |                         |
|                                                 |                                                                                | SYNTHETIC STONE BASE —                                     |                         |
|                                                 | PREFINISHED METAL                                                              |                                                            |                         |
|                                                 | COPING OVER<br>PREFORMED EIFS CORNICE                                          |                                                            |                         |
|                                                 | BRICK AND BLOCK<br>WALL CONSTRUCTION<br>ALTERNATIVE QUIK-<br>BRIK MASONRY UNIT |                                                            | /                       |
|                                                 | PROPOSED                                                                       |                                                            |                         |
| <b>-</b>                                        | 30 SQ.FT.<br>T/ EAVE<br>EL.: ±120'-7"                                          |                                                            |                         |
|                                                 | 4" PRECAST<br>CONCRETE BAND                                                    |                                                            |                         |
| -                                               | STANDING SEAM<br>METAL CANOPY<br>T/ STOREFRONT<br>EL.: 110'-0"                 |                                                            |                         |
| Ŧ                                               | WALL MOUNTED                                                                   |                                                            | K<br>K                  |
|                                                 | FIRST FLOOR FIN.<br>EL.: 100'-0"                                               |                                                            | <u>K</u>                |
| Т                                               | 4" PRECAST<br>CONCRETE SILL                                                    |                                                            |                         |
|                                                 | SYNTHETIC STONE BASE                                                           |                                                            |                         |
|                                                 |                                                                                | D SOUTH ELEVATIO                                           | N                       |
|                                                 | 3 SCALE: 1/8" = 1'-0"                                                          | 0 8' I6'                                                   |                         |
|                                                 |                                                                                | PREFINISHED METAL<br>COPING OVER<br>PREFORMED EIFS CORNICE |                         |
|                                                 |                                                                                | BRICK AND BLOCK                                            |                         |
|                                                 |                                                                                | ALTERNATIVE QUIK-<br>BRIK MASONRY UNIT<br>PROPOSED         |                         |
|                                                 |                                                                                | SIGNAGE AREA<br>30 S.F. PER SIGN<br>4" PRECAST             |                         |
|                                                 |                                                                                | CONCRETE BAND<br>STANDING SEAM<br>METAL CANOPY             |                         |
|                                                 |                                                                                |                                                            | y y                     |
|                                                 |                                                                                | WALL MOUNTED                                               |                         |
|                                                 |                                                                                |                                                            |                         |
|                                                 |                                                                                | 1" INSULATED GLASS<br>IN CLEAR ANODIZED ALUM.              |                         |
|                                                 |                                                                                | FRAME (TYP.)<br>4" PRECAST<br>CONCRETE SILL                |                         |
|                                                 |                                                                                | 3'-0 x7'-0" ALUM. THIN<br>STYLE DOORS (TYP.)               |                         |
|                                                 |                                                                                |                                                            |                         |
| EL-1                                            |                                                                                | DEVELOPER                                                  |                         |
| PROJECT #:<br>DATE: 09/17                       | 21064<br>7/2021                                                                | SAMMY S                                                    |                         |
| REVISIONS: 02/2 <sup>-</sup><br>SCALE: AS NOTEI |                                                                                |                                                            |                         |

©COPYRIGHT 2022 arete design studio, Itd. ALL RIGHTS RESERVED

ROMEOVILLE, IL

639 N. INDEPENDENCE BLVD. ROMEOVILLE , IL

ARCHITECT/PLANNER:

13543 West 185th Street, Mokena, Illinois 60448 815.485.7333 arete-Itd.com