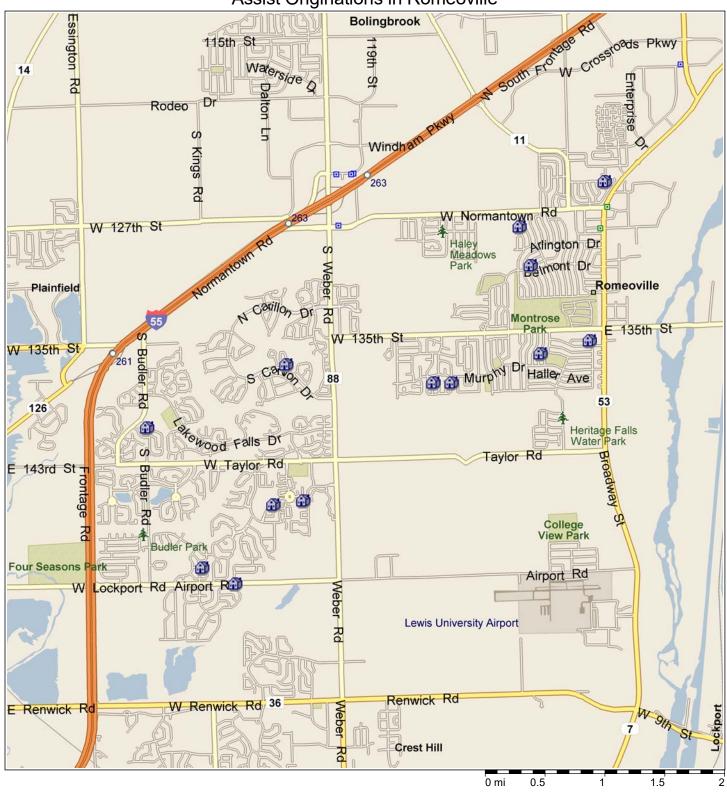

Assist Originations in Romeoville

## VILLAGE OF ROMEOVILLE, WILL COUNTY, ILLINOIS Illinois Assist Down Payment Assistance Program Loan Originations

|     | CITY       | STATE | ZIP      | LOAN AMOUNT        |
|-----|------------|-------|----------|--------------------|
|     |            |       |          |                    |
| 1.  | Romeoville | IL    | 60446    | \$218,500          |
| 2.  | Romeoville | IL    | 60446    | \$252,700          |
| 3.  | Romeoville | IL    | 60446    | \$235,600          |
| 4 . | Romeoville | IL    | 60446    | \$142,500          |
| 5.  | Romeoville | IL    | 60446    | \$247,000          |
| 6.  | Romeoville | IL    | 60446    | \$203,700          |
| 7.  | Romeoville | IL    | 60446    | \$195,700          |
| 8.  | Romeoville | IL    | 60446    | \$223,250          |
| 9.  | Romeoville | IL    | 60446    | \$184,300          |
| 10. | Romeoville | IL    | 60446    | \$182,495          |
| 11. | Romeoville | IL    | 60446    | \$228,000          |
| 12. | Romeoville | IL    | 60446    | \$188,100          |
| 13. | Romeoville | IL    | 60446    | <u>\$249,200</u>   |
|     |            |       | Total:   | <u>\$2,751,045</u> |
|     |            |       | Average: | <u>\$211,619</u>   |