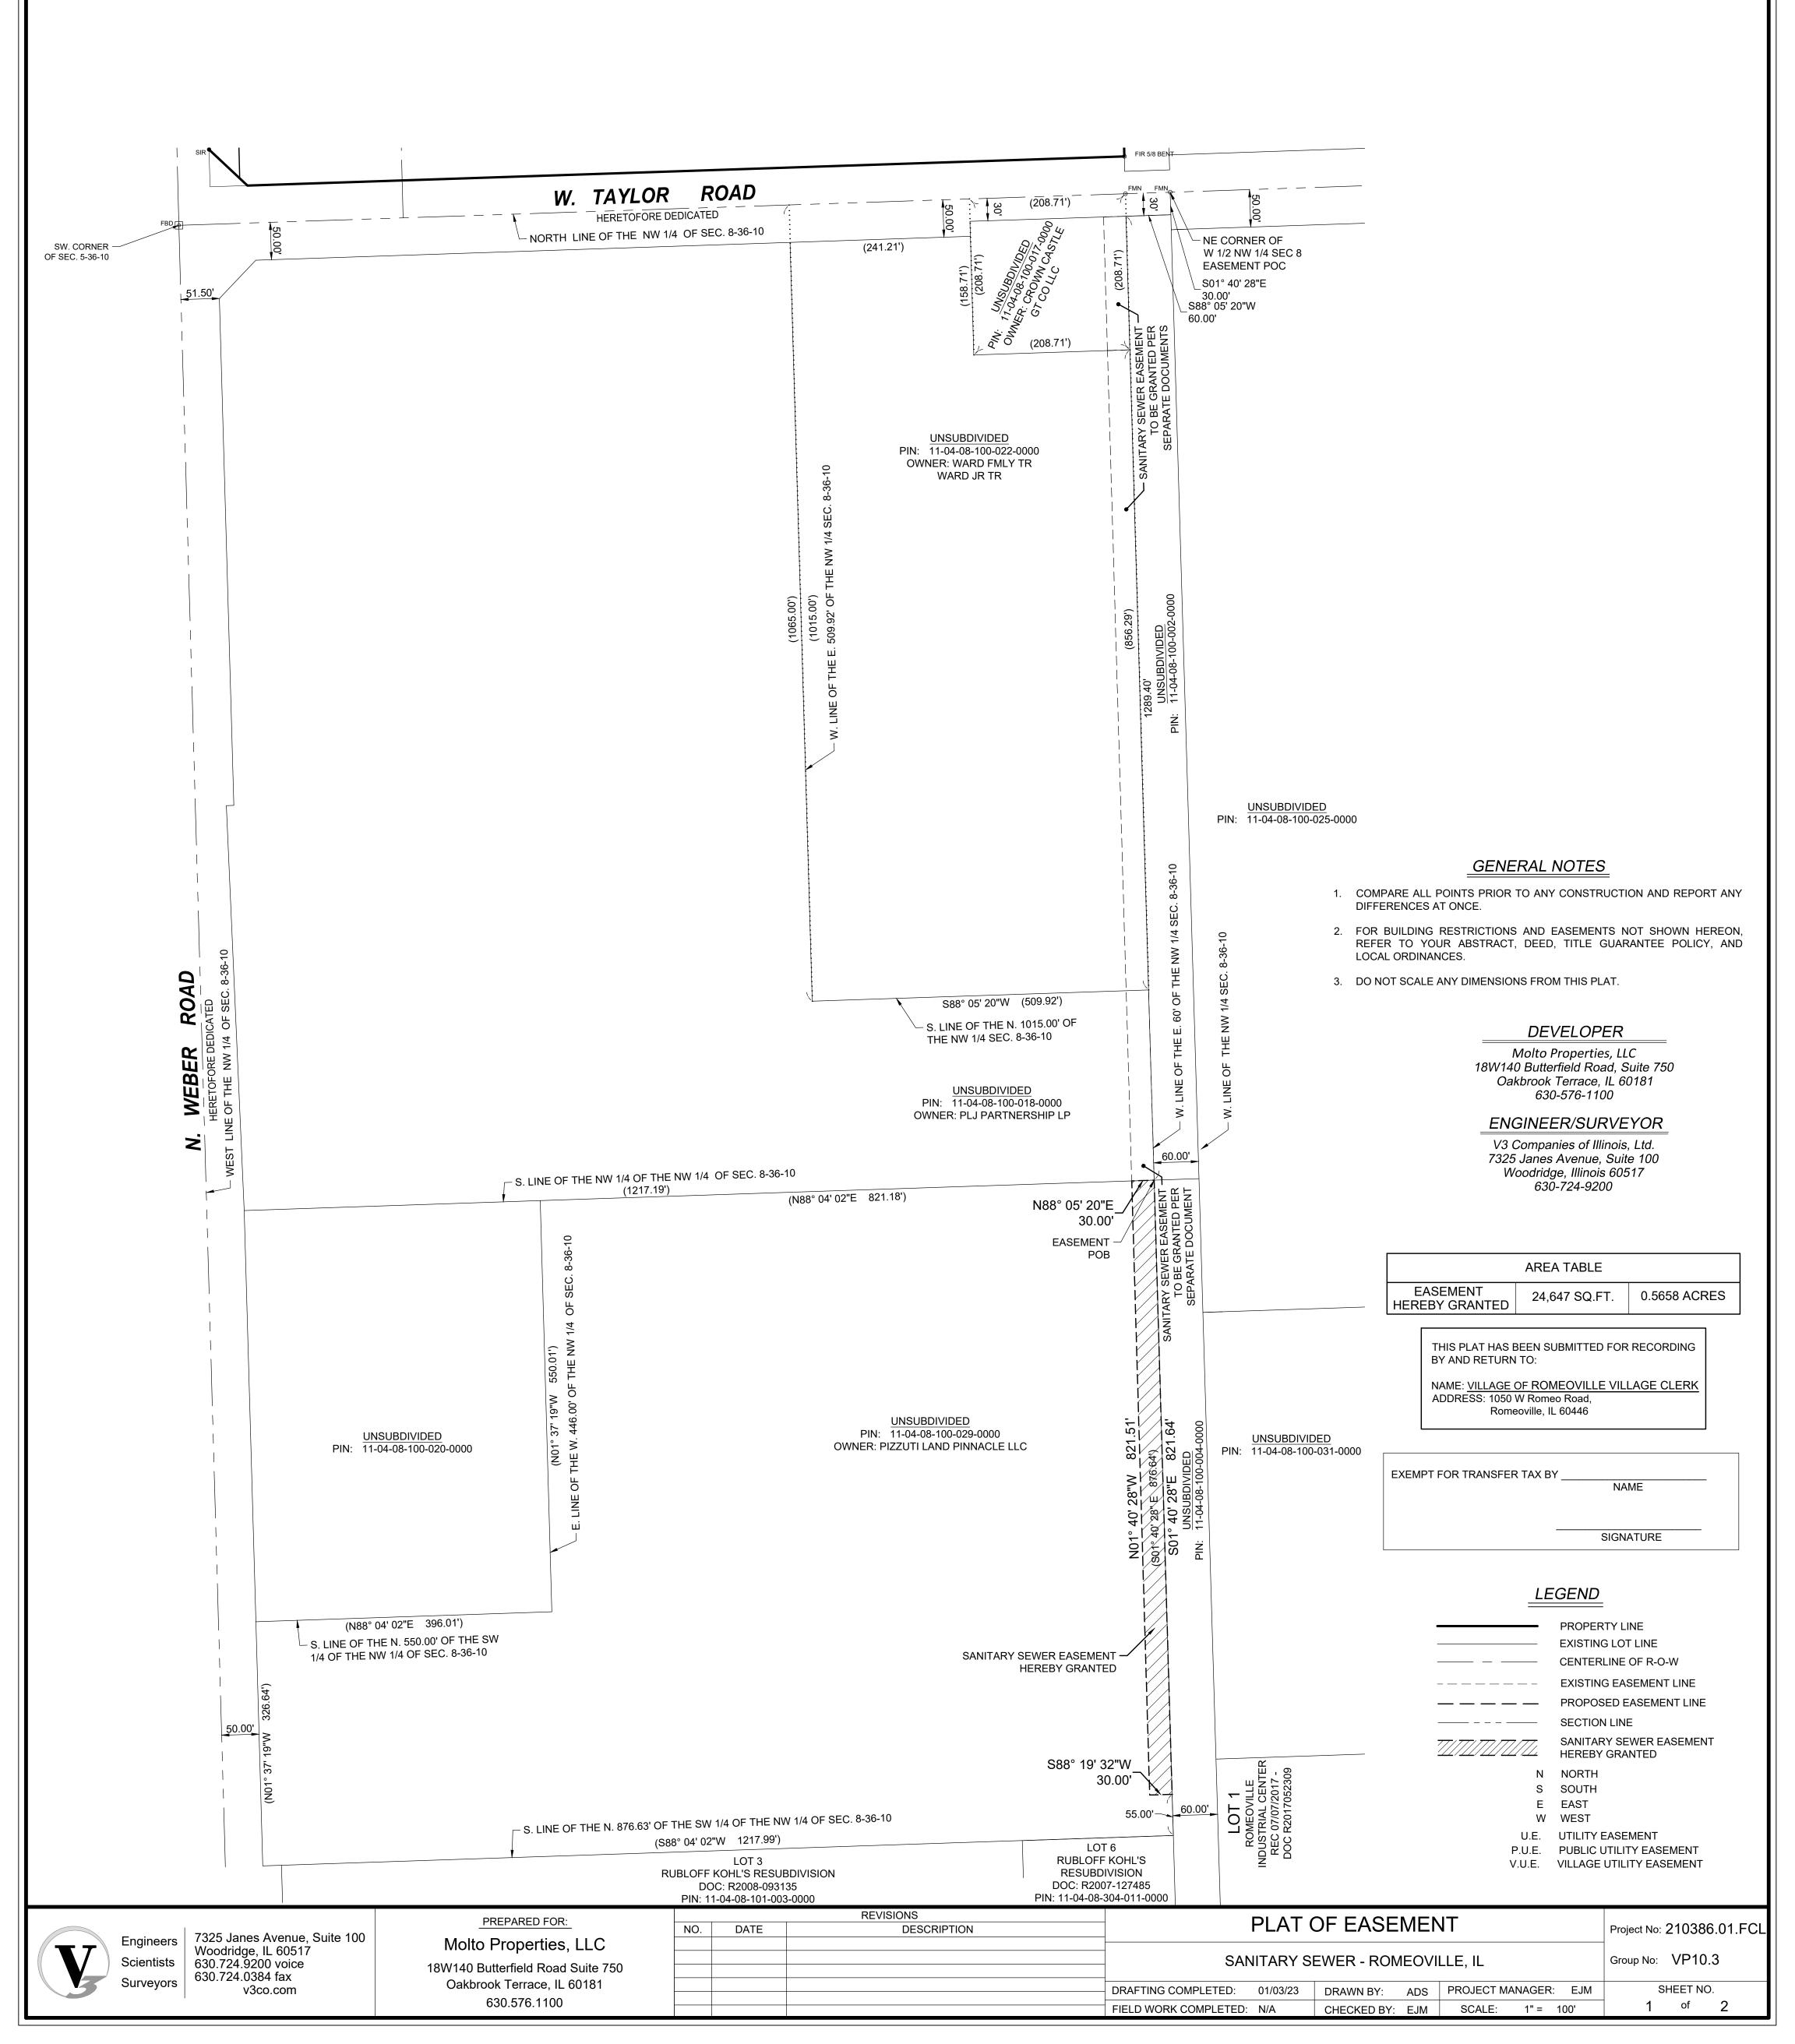

# FedEx Ground Pactiv O THE NORTH 876.63 FEET OF THE SOUTHWEST 1/4 OF THE NORTHWEST 1/4 OF SECTION 8, (EXCEPT THE EAST 60 FEET THEREOF AND ALSO EXCEPT THE WEST 50 FEET THEREOF RJW 🔘 DCH6 AMAZON SAID SECTION 8, ALSO BEING THE NORTH LINE OF WARRANTY DEED PER DOCUMENT NUMBER R2006-077489; THENCE SOUTH 88 DEGREES 04 MINUTES 02 SECONDS WEST ALONG SAID LINE, 1,217.99 FEET TO THE POINT OF BEGINNING, IN WILL COUNTY, ILLINOIS.

#### PROPERTY LEGAL DESCRIPTIONS:

AND ALSO EXCEPT THE EASTERLY 396.00 FEET OF THE WESTERLY 446.00 FEET OF THE NORTHERLY 550.00 FEET THEREOF), IN TOWNSHIP 36 NORTH, RANGE 10 EAST OF THE THIRD PRINCIPAL MERIDIAN, IN WILL COUNTY, ILLINOIS, MORE PARTICULARLY DESCRIBED AS FOLLOWS: COMMENCING AT THE SOUTHWEST CORNER OF THE NORTHWEST 1/4 OF SAID SECTION 8: THENCE NORTH 88 DEGREES 02 MINUTES 49 SECONDS EAST ALONG THE SOUTH LINE OF THE NORTHWEST 1/4 OF SAID SECTION 8, 50.00 FEET TO THE EAST RIGHT OF WAY LINE OF WEBER ROAD PER DOCUMENT NUMBER R80-13759; THENCE NORTH 01 DEGREES 37 MINUTES 19 SECONDS WEST ALONG SAID RIGHT OF WAY LINE, 443.40 FEET TO THE POINT OF BEGINNING; THENCE CONTINUING NORTH 01 DEGREES 37 MINUTES 19 SECONDS WEST ALONG SAID LINE, 326.64 FEET TO A LINE 550.00 FEET SOUTH OF AND PARALLEL WITH THE NORTH LINE OF THE SOUTHWEST 1/4 OF THE NORTHWEST 1/4 OF SAID SECTION 8; THENCE NORTH 88 DEGREES 04 MINUTES 02 SECONDS EAST ALONG SAID LINE, 396.01 FEET TO A LINE 446.00 FEET EAST OF AND PARALLEL WITH THE WEST LINE OF THE SOUTHWEST 1/4 OF THE NORTHWEST 1/4 OF SAID SECTION 8; THENCE NORTH 01 DEGREES 37 MINUTES 19 SECONDS WEST ALONG SAID LINE, 550.01 FEET TO THE NORTH LINE OF THE SOUTHWEST 1/4 OF THE NORTHWEST 1/4 OF SAID SECTION 8; THENCE NORTH 88 DEGREES 04 MINUTES 02 SECONDS EAST ALONG SAID LINE, 821.18 FEET TO A LINE BEING 60.00 FEET WEST OF AND PARALLEL WITH THE EAST LINE OF THE SOUTHWEST 1/4 OF THE NORTHWEST 1/4 OF SAID SECTION 8; THENCE SOUTH 01 DEGREES 40 MINUTES 28 SECONDS EAST ALONG SAID LINE. 876.64 FEET TO A LINE BEING 876.63 FEET SOUTH OF AND PARALLEL WITH THE NORTH LINE OF THE SOUTHWEST 1/4 OF THE NORTHWEST 1/4 OF

**EASEMENT LEGAL DESCRIPTION** 

THAT PART OF THE WEST HALF OF THE NORTHWEST QUARTER OF SECTION 8 TOWNSHIP 36 NORTH, RANGE 10 EAST OF THE THIRD PRINCIPAL MERIDIAN, DESCRIBED AS FOLLOW:

COMMENCING AT THE NORTHEAST CORNER OF SAID WEST HALF OF THE NORTHWEST QUARTER; THENCE SOUTH 01 DEGREES 40 MINUTES 28 SECONDS EAST, ALONG THE EAST LINE OF SAID WEST HALF OF THE NORTHWEST QUARTER, 30.00 FEET, TO A LINE 30 FEET SOUTH OF AND PARALLEL WITH THE NORTH LINE OF SAID WEST HALF OF THE NORTHWEST QUARTER; THENCE SOUTH 88 DEGREES 05 MINUTES 20 SECONDS WEST, ALONG SAID PARALLEL LINE, 60.00 FEET, THENCE SOUTH 01 DEGREES 40 MINUTES 28 SECONDS EAST, 1289.40 FEET TO SOUTH LINE OF THE NORTHWEST QUARTER OF THE NORTHWEST QUARTER, ALSO BEING THE POINT OF BEGINNING; THENCE SOUTH 01 DEGREES 40 MINUTES 28 SECONDS EAST, 821.64 FEET; THENCE SOUTH 88 DEGREES 19 MINUTES 32 SECONDS WEST, 30.00 FEET; THENCE NORTH 01 DEGREES 40 MINUTES 28 SECONDS WEST, 821.51 FEET TO SOUTH LINE OF THE NORTHWEST QUARTER OF THE NORTHWEST QUARTER; THENCE NORTH 88 DEGREES 05 MINUTES 20 SECONDS EAST, ALONG SAID SOUTH LINE, 30.00 FEET TO THE POINT OF BEGINNING, IN WILL COUNTY, ILLINOIS.