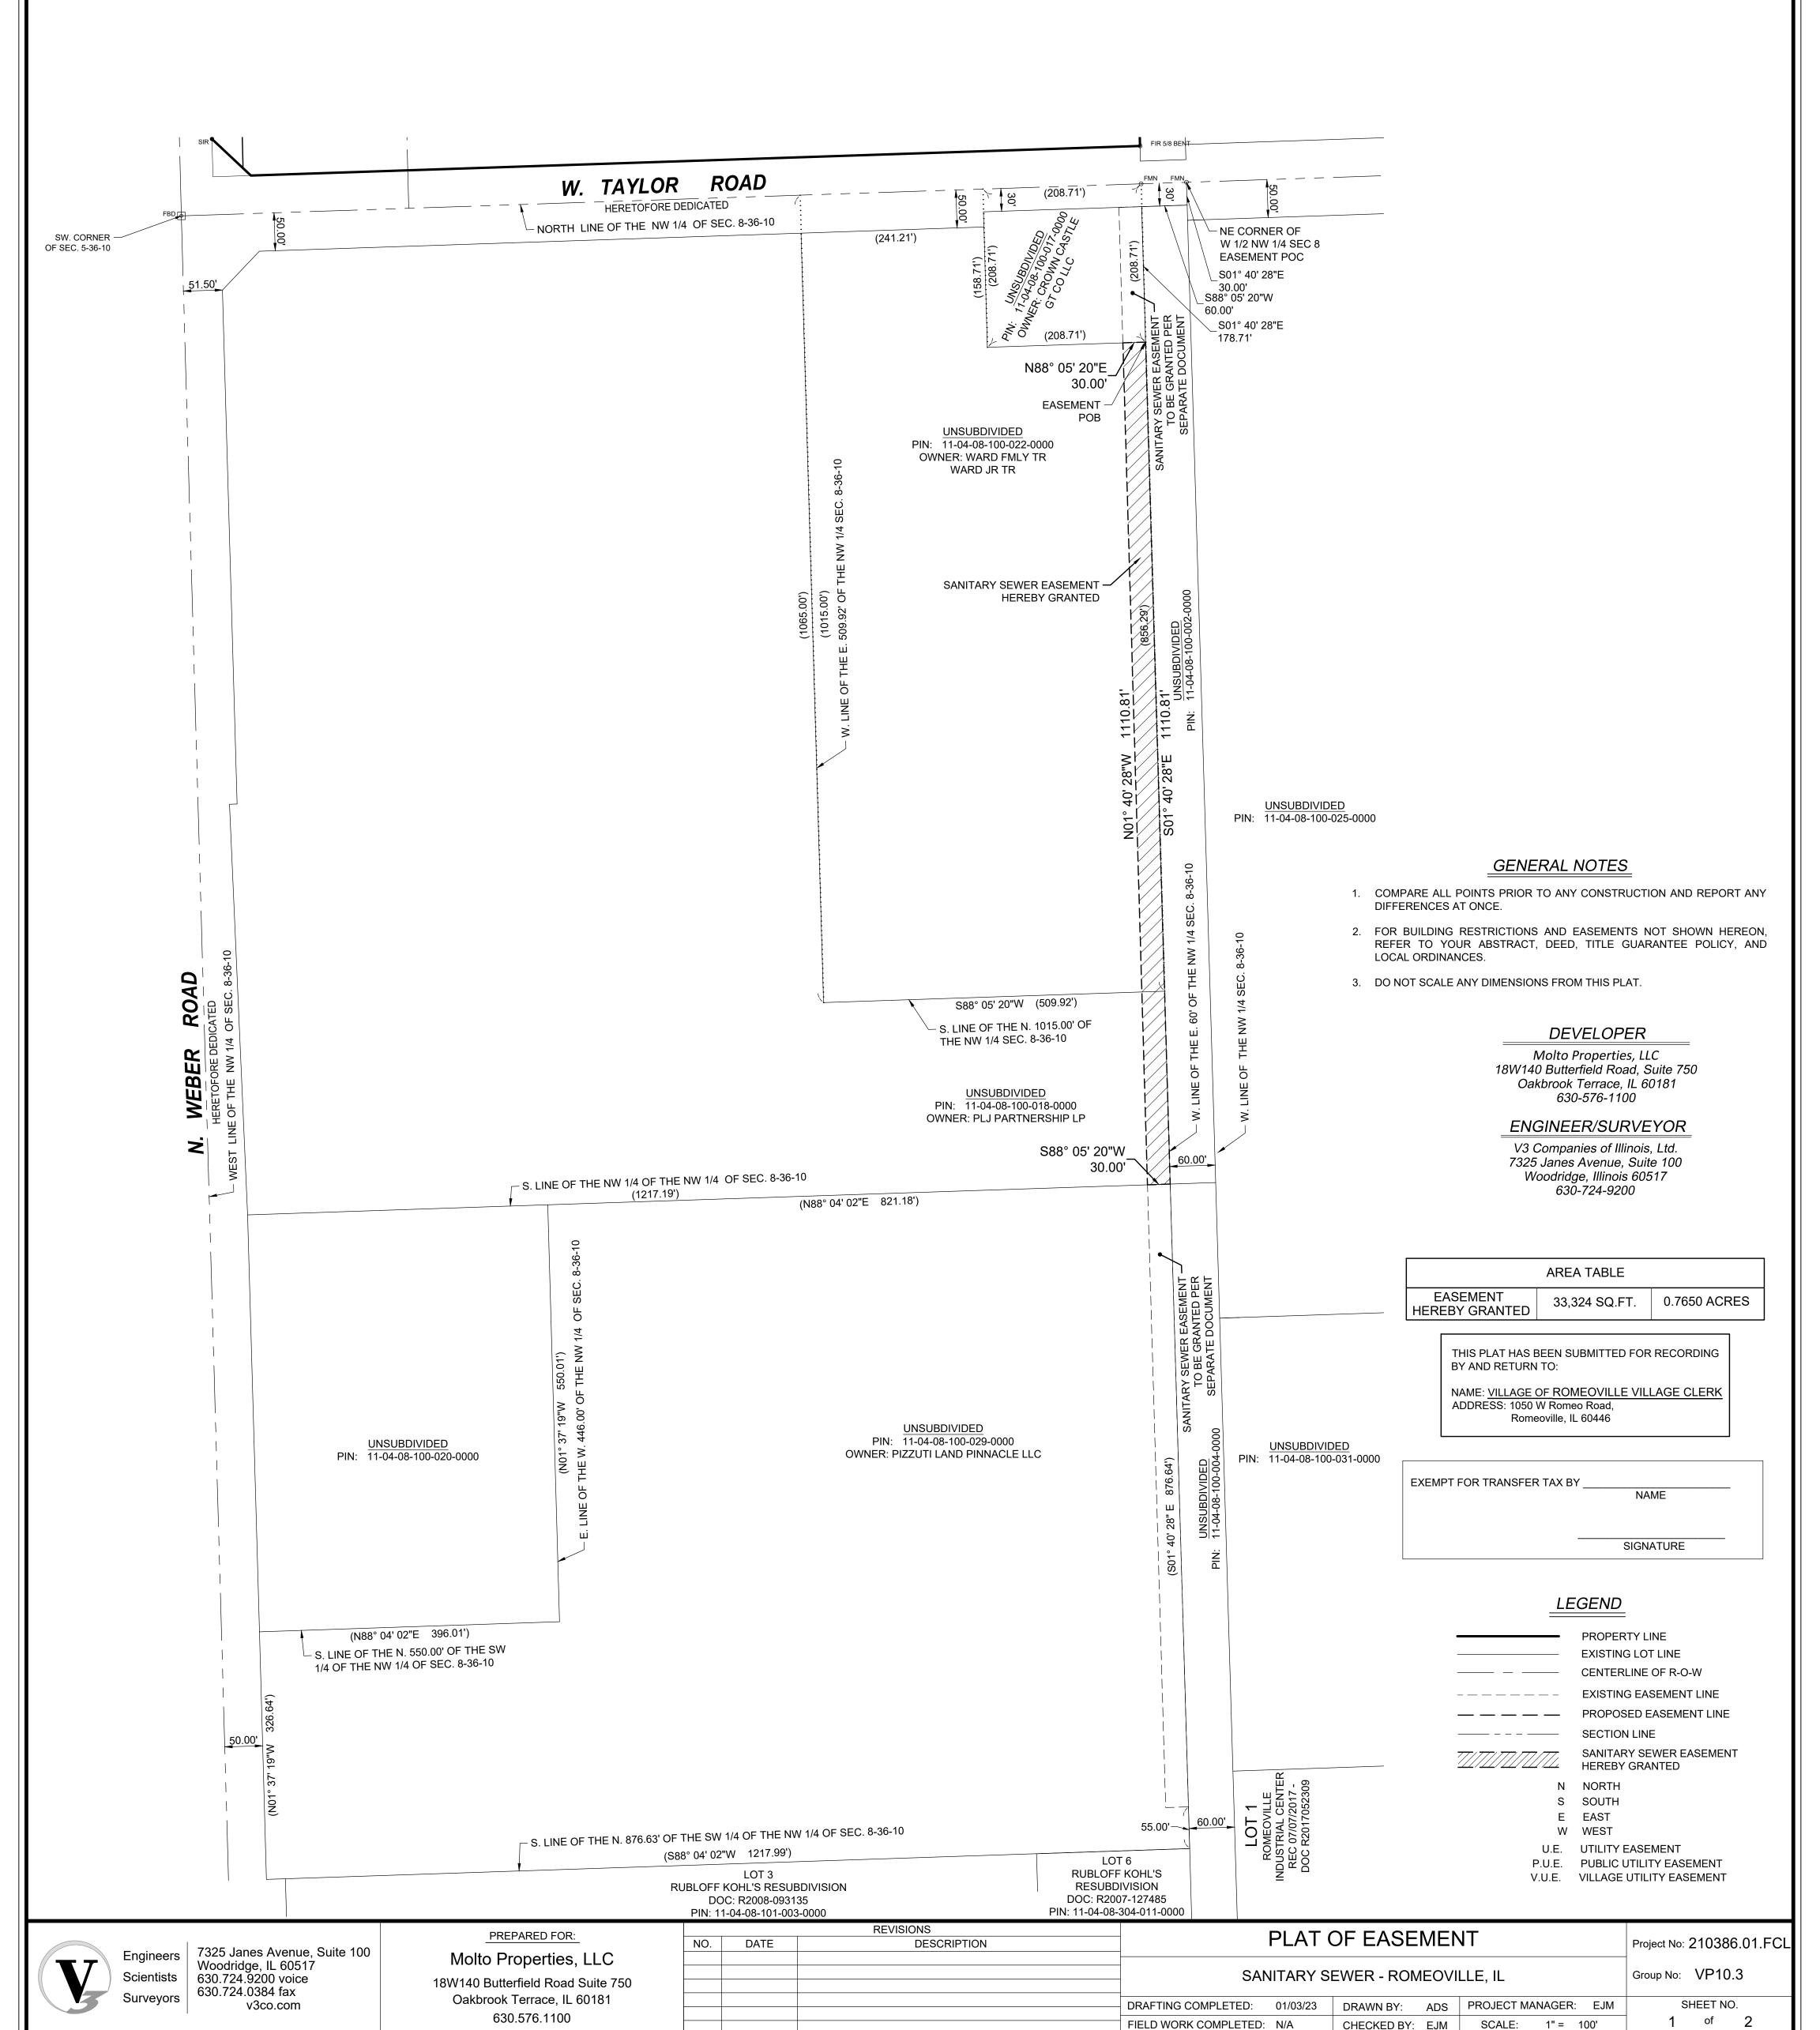

## PIN: 11-04-08-100-018-0000

THE NORTHWEST QUARTER OF THE NORTHWEST QUARTER OF SECTION 8, TOWNSHIP 36 NORTH, RANGE 10 EAST OF THE THIRD PRINCIPAL MERIDIAN EXCEPTING THEREFROM THE EAST 60 FEET OF SAID NORTHWEST QUARTER OF THE NORTHWEST QUARTER ALSO EXCEPTING THEREFROM THE NORTH 1015.00 FEET OF THE EAST 509.92 FEET THEREOF AND ALSO EXCEPTING THEREFROM THOSE PARTS OF THE AFORESAID NORTHWEST QUARTER OF THE NORTHWEST QUARTER CONVEYED TO THE COUNTY OF WILL FOR USE OF THE DEPARTMENT OF HIGHWAYS PER WARRANTY DEEDS RECORDED AS DOCUMENT NO. R80-33640 AND DOCUMENT NO. R2000112726, AND ALSO EXCEPTING THEREFROM THAT PART OF SAID NORTHWEST QUARTER OF THE NORTHWEST QUARTER DEDICATED TO THE VILLAGE OF ROMEOVILLE BY PLAT RECORDED AS DOCUMENT NO. R2003141120, IN WILL COUNTY, ILLINOIS.

### PIN: 11-04-08-100-022-0000 THE NORTH 1015.00 FEET O

THE NORTH 1015.00 FEET OF THE EAST 509.92 FEET OF THE NORTHWEST QUARTER OF THE NORTHWEST QUARTER OF SECTION 8, TOWNSHIP 36 NORTH, RANGE 10 EAST OF THE THIRD PRINCIPAL MERIDIAN; EXCEPTING THEREFROM THE EAST 60 FEET OF SAID NORTHWEST QUARTER OF THE NORTHWEST QUARTER THEREOF AND ALSO EXCEPTING THEREFROM THOSE PARTS OF THE AFORESAID NORTHWEST QUARTER OF THE NORTHWEST QUARTER CONVEYED TO THE COUNTY OF WILL FOR USE OF THE DEPARTMENT OF HIGHWAYS PER WARRANTY DEEDS RECORDED AS DOCUMENT NO. R80-33640 AND DOCUMENT NO. R2000112726, AND ALSO EXCEPTING THEREFROM THAT PART OF SAID NORTHWEST QUARTER OF THE NORTHWEST QUARTER DEDICATED TO THE VILLAGE OF ROMEOVILLE BY PLAT RECORDED AS DOCUMENT NO. R2003141120, IN WILL COUNTY, ILLINOIS.

### EASEMENT LEGAL DESCRIPTION

THAT PART OF THE WEST HALF OF THE NORTHWEST QUARTER OF SECTION 8 TOWNSHIP 36 NORTH, RANGE 10 EAST OF THE THIRD PRINCIPAL MERIDIAN, DESCRIBED AS FOLLOW:

COMMENCING AT THE NORTHEAST CORNER OF SAID WEST HALF OF THE NORTHWEST QUARTER; THENCE SOUTH 01 DEGREES 40 MINUTES 28 SECONDS EAST, ALONG THE EAST LINE OF SAID WEST HALF OF THE NORTHWEST QUARTER, 30.00 FEET, TO A LINE 30 FEET SOUTH OF AND PARALLEL WITH THE NORTH LINE OF SAID WEST HALF OF THE NORTHWEST QUARTER; THENCE SOUTH 88 DEGREES 05 MINUTES 20 SECONDS WEST, ALONG SAID PARALLEL LINE, 60.00 FEET, THENCE SOUTH 01 DEGREES 40 MINUTES 28 SECONDS EAST, 178.71 FEET TO A POINT BEING 208.71 SOUTH OF THE NORTH LINE OF SAID SECTION SECTION 8, ALSO BEING THE POINT OF BEGINNING; THENCE SOUTH 01 DEGREES 40 MINUTES 28 SECONDS EAST, 1110.81 FEET TO SOUTH LINE OF THE NORTHWEST QUARTER OF THE NORTHWEST QUARTER,; THENCE SOUTH 88 DEGREES 19 MINUTES 32 SECONDS WEST, ALONG SAID NORTH LINE, 30.00 FEET; THENCE NORTH 01 DEGREES 40 MINUTES 28 SECONDS EAST, ALONG SAID LINE, 30.00 FEET TO THE POINT OF BEGINNING, IN WILL COUNTY, ILLINOIS.

### BASIS OF BEARINGS

GROUND SCALE FACTOR: 1.0000468188 GEOID G18US

THE BASIS OF BEARINGS IS THE STATE PLANE COORDINATE SYSTEM (SPCS) NAD 83 (2011) ZONE 1201 (ILLINOIS EAST) WITH PROJECT ORIGIN AT LATITUDE: 41-37-27.96092 N LONGITUDE: 88-07-14.82953 W ELLIPSOIDAL HEIGHT: 538.103 SFT